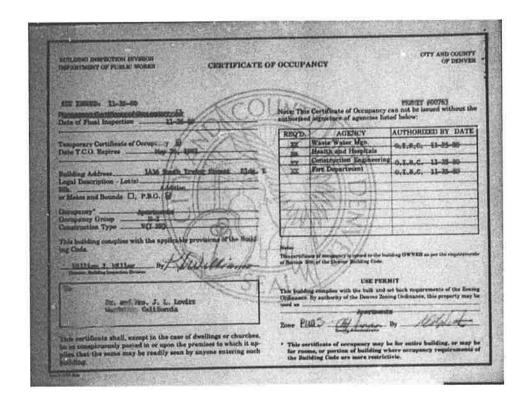

The Apartment Property was originally zoned "PUD #3" ("**PUD** #3") which allowed for "clusters of small apartment buildings with a total number of 114 units." The Improvements, which consist of five apartment buildings totaling 120 units, were constructed in 1981 under the terms and conditions of PUD #3, and issued the certificates of occupancy attached hereto as <u>Exhibit A</u> (the "**COs**"). Although the COs do not indicate the number of units within the Improvements, there do not appear to have been any substantial additions or modifications to the Improvements to increase the number of units since their initial construction. Based upon the timeline for approval of PUD #3 and the date of issuance of the COs, it appears that PUD #3 was initiated to specifically accommodate the Improvements; however, it is not clear that the Improvements ever complied with the maximum number of dwelling units permitted by PUD #3.

In 1985, PUD #3 was amended ("**PUD 180**") to rectify the omission of the abutting real property located at 1400 S. Irving Street (the "**Single Family Property**," and collectively with the Apartment Property, the "planned unit development **PUD Property**"). As approved, PUD 180 noted that there would be no change in the existing Improvements, and that the total number of dwelling units on the PUD Property would not exceed 116. Accordingly, counting the 120 units within the Improvements together with the single unit on the Single Family Property, the PUD Property exceeds the maximum permitted number of dwelling units set forth in PUD 180 by five units, and has likely exceeded such maximum for over 30 years. For the reasons more fully set forth in the following paragraphs, we respectfully request that the City approve the Rezoning to correct this noncompliance issue.