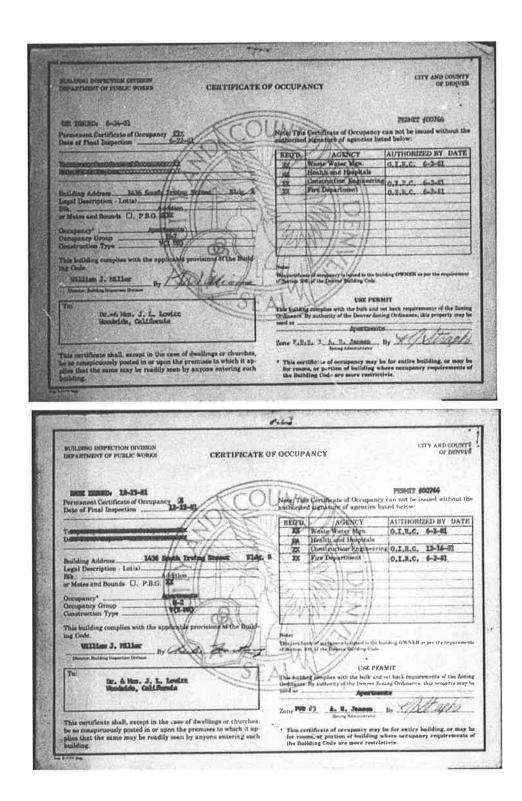

The Apartment Property was originally zoned "PUD #3" ("**PUD** #3") which allowed for "clusters of small apartment buildings with a total number of 114 units." The Improvements, which consist of five apartment buildings totaling 120 units, were constructed in 1981 under the terms and conditions of PUD #3, and issued the certificates of occupancy attached hereto as <u>Exhibit A</u> (the "**COs**"). Although the COs do not indicate the number of units within the Improvements, there do not appear to have been any substantial additions or modifications to the Improvements to increase the number of units since their initial construction. Based upon the timeline for approval of PUD #3 and the date of issuance of the COs, it appears that PUD #3 was initiated to specifically accommodate the Improvements; however, it is not clear that the Improvements ever complied with the maximum number of dwelling units permitted by PUD #3.

In 1985, PUD #3 was amended ("**PUD 180**") to rectify the omission of the abutting real property located at 1400 S. Irving Street (the "**Single Family Property**," and collectively with the Apartment Property, the "planned unit development **PUD Property**"). As approved, PUD 180 noted that there would be no change in the existing Improvements, and that the total number of dwelling units on the PUD Property would not exceed 116. Accordingly, counting the 120 units within the Improvements together with the single unit on the Single Family Property, the PUD Property exceeds the maximum permitted number of dwelling units set forth in PUD 180 by five units, and has likely exceeded such maximum for over 30 years. For the reasons more fully set forth in the following paragraphs, we respectfully request that the City approve the Rezoning to correct this noncompliance issue.