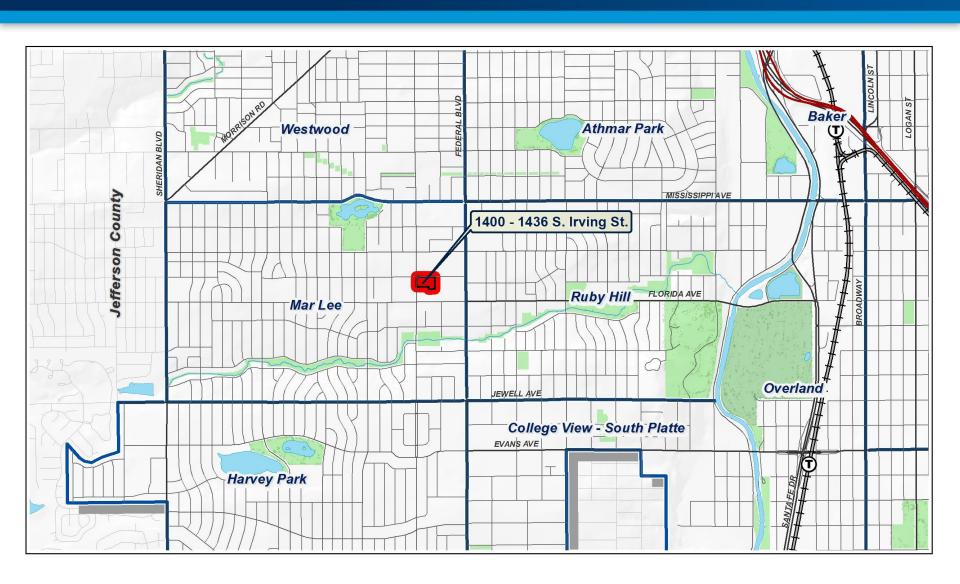

### 1400-1436 South Irving Street

- 123,413 Sq Ft (Appr. 2.9 acres)
- Near Florida Ave. and Federal Blvd. intersection
- Approx 1/5 of a city block.
- Five 3-story apartment structures and one singlefamily home