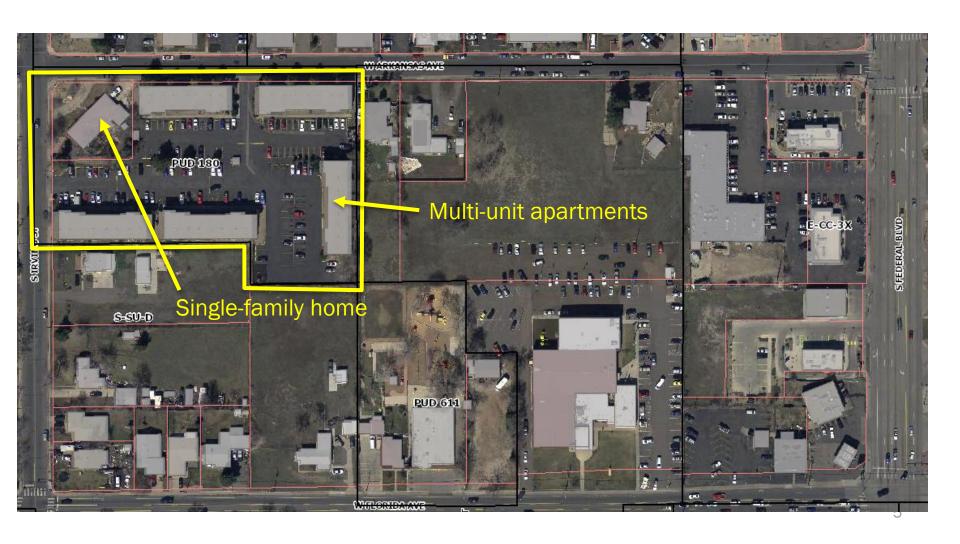

### 1400-1436 South Irving Street

- 123,413 Sq Ft (Appr. 2.9 acres)
- Near Florida Ave. and Federal Blvd. intersection
- Approx 1/5 of a city block.
- Five 3-story apartment structures and one singlefamily home

### Existing Context Land Use

- Subject Site: multi-unit residential, one singleunit residential structure
- North: multi-unit residential
- South and East: singleunit residential, public (church and associated childcare/school facility)
- West: single-unit residential

### **Existing Zoning: PUD 180**

- Established 4 years post-construction to replace previous PUD
- Permits 116 residential units on site
   Permits 3-story building height
- Permitted an existing home business (drapery manufacturing) to continue in the residential structure
- Acknowledged existing landscaping and building setbacks.