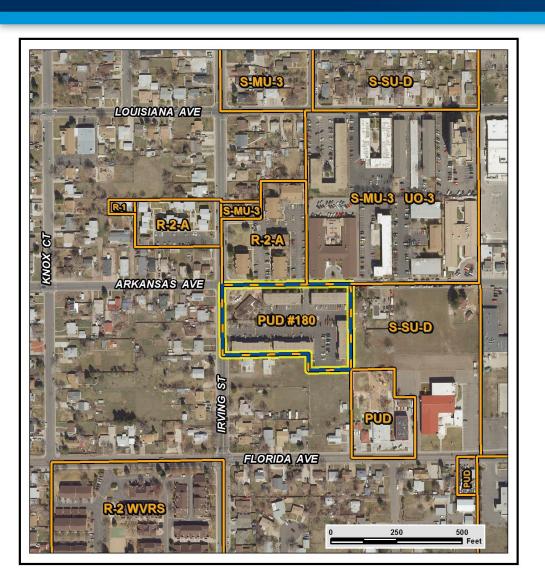

## **Existing Context**Zoning

## Subject Site: PUD 180

### **Surrounding Sites**

- S-MU-3 UO-3
- S-SU-D
- R-2-A (Former Ch. 59)
- PUD 611

### Existing Context Land Use

- Subject Site: multi-unit residential, one singleunit residential structure
- North: multi-unit residential
- South and East: singleunit residential, public (church and associated childcare/school facility)
- West: single-unit residential