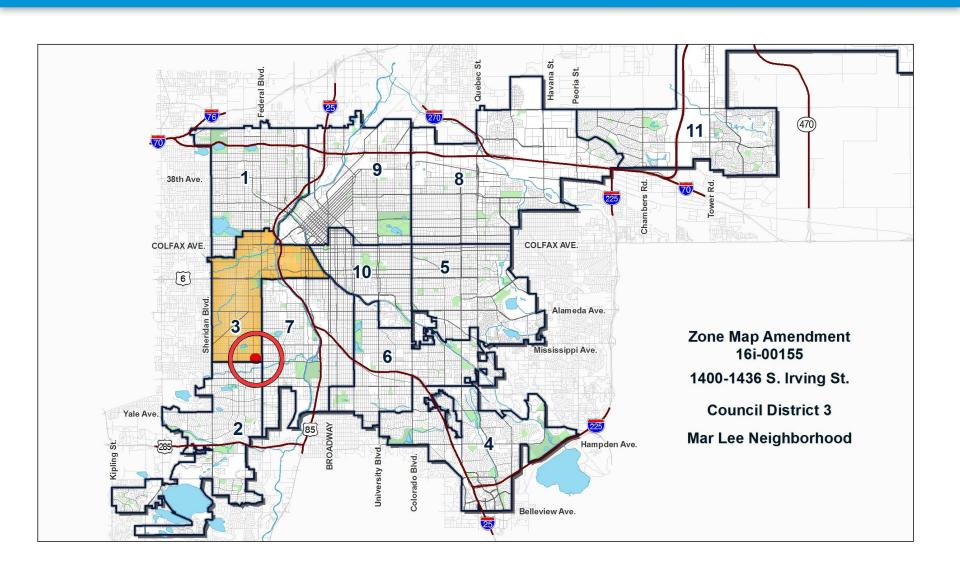

### **Council District 3**

### **Mar Lee Neighborhood**

### **Location and Request**