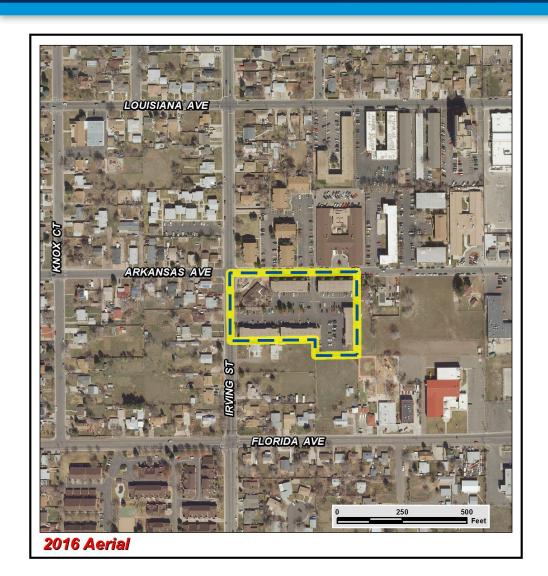

### 1400-1436 South Irving Street

- 123,413 Sq Ft (Appr. 2.9 acres)
- Near Florida Ave. and Federal Blvd. intersection
- Approx 1/5 of a city block.
- Five 3-story apartment structures and one singlefamily home

Aerial, looking southeast (Google Maps)