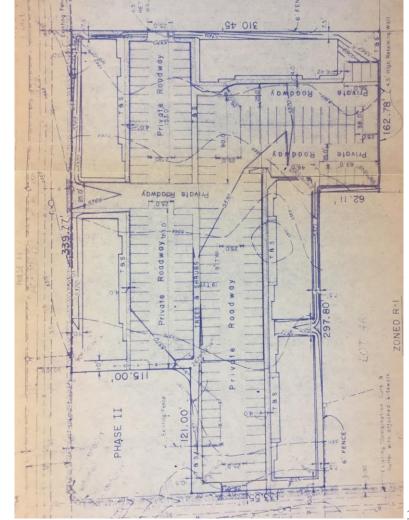

### **Existing Zoning: PUD 180**

- Established 4 years post-construction to replace previous PUD
- Permits 116 residential units on site
   Permits 3-story building height
- Permitted an existing home business (drapery manufacturing) to continue in the residential structure
- Acknowledged existing landscaping and building setbacks.

## Existing Zoning: PUD 180 Zoning and site development history

### 1978: apartment parcel rezoned from 0-1 to PUD 3

- Property contained greenhouses.
- PUD 3 permitted 115
   apartment units and one residential "manager's" unit (116 residential units total).
- PUD map excluded singlefamily parcel, referenced as an error in subsequent PUD 180 documents.

### Existing Zoning: PUD 180 Zoning and site development history

## 1981: Five 3-story apartment structures completed

- Building permits show inconsistent number of units (some list 23, others 24, several have "23" scratched out, without explanation).
- No subsequent building permits for reconfigurations or other changes.
- Structures likely built with 24 one-bedroom units, for a total of 120 units.