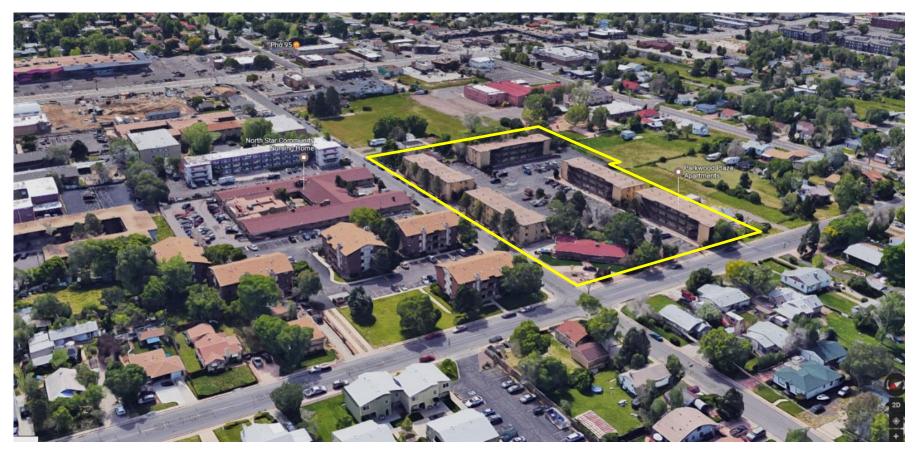

ighborhood**





### **Location and Request**



### 1400-1436 South Irving Street

- 123,413 Sq Ft (Appr. 2.9 acres)
- Near Florida Ave. and Federal Blvd. intersection
- Approx 1/5 of a city block.
- Five 3-story apartment structures and one singlefamily home

#### **Property Owner request:**

 Rezoning from PUD 180 to S-MU-3



### **Existing Context: Parcelization**





## **Existing Context**Zoning



## Subject Site: PUD 180

### **Surrounding Sites**

- S-MU-3 UO-3
- S-SU-D
- R-2-A (Former Ch. 59)
- PUD 611



### Existing Context Land Use



- Subject Site: multi-unit residential, one singleunit residential structure
- North: multi-unit residential
- South and East: singleunit residential, public (church and associated childcare/school facility)
- West: single-unit residential





Aerial, looking southeast (Google Maps)



# Existing Context – Form/Scale



Subject site, looking northeast along Irving (Google Maps)



Subject site, looking southwest along Arkansas (Google Maps)



# Existing Context – Form/Scale



Subject site, looking southeast from intersection of Irving and Arkansas (Google Maps)



Multi-unit residential north of subject site, looking northeast (Google Maps)



# Existing Context – Form/Scale



Homes west of subject site (Google Maps)



### **Existing Zoning: PUD 180**

- Established 4 years post-construction to replace previous PUD
- Permits 116 residential units on site
   Permits 3-story building height
- Permitted an existing home business (drapery manufacturing) to continue in the residential structure
- Acknowledged existing landscapi