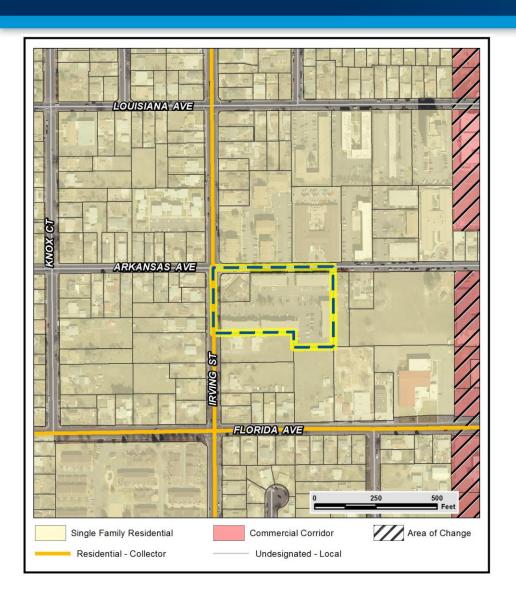

### **Surrounding Sites**

- S-MU-3 UO-3
- S-SU-D
- R-2-A (Former Ch. 59)
- PUD 611

### Existing Context Land Use

- Subject Site: multi-unit residential, one singleunit residential structure
- North: multi-unit residential
- South and East: singleunit residential, public (church and associated childcare/school facility)
- West: single-unit residential

Aerial, looking southeast (Google Maps)