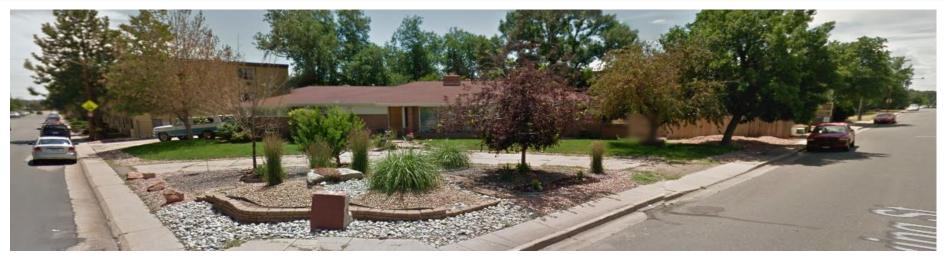

one singlefamily home

#### **Property Owner request:**

 Rezoning from PUD 180 to S-MU-3



### **Existing Context: Parcelization**





## **Existing Context**Zoning



## Subject Site: PUD 180

### **Surrounding Sites**

- S-MU-3 UO-3
- S-SU-D
- R-2-A (Former Ch. 59)
- PUD 611



### Existing Context Land Use



- Subject Site: multi-unit residential, one singleunit residential structure
- North: multi-unit residential
- South and East: singleunit residential, public (church and associated childcare/school facility)
- West: single-unit residential





Aerial, looking southeast (Google Maps)



# Existing Context – Form/Scale



Subject site, looking northeast along Irving (Google Maps)



Subject site, looking southwest along Arkansas (Google Maps)



# Existing Context – Form/Scale



Subject site, looking southeast from intersection of Irving and Arkansas (Google Maps)



Multi-unit residential north of subject site, looking northeast (Google Maps)



# Existing Context – Form/Scale



Homes west of subject site (Google Maps)



### **Existing Zoning: PUD 180**

- Established 4 years post-construction to replace previous PUD
- Permits 116 residential units on site
   Permits 3-story building height
- Permitted an existing home business (drapery manufacturing) to continue in the residential structure
- Acknowledged existing landscaping and building setbacks.



## Existing Zoning: PUD 180 Zoning and site development history

### 1978: apartment parcel rezoned from 0-1 to PUD 3

- Property contained greenhouses.
- PUD 3 permitted 115
   apartment units and one resident