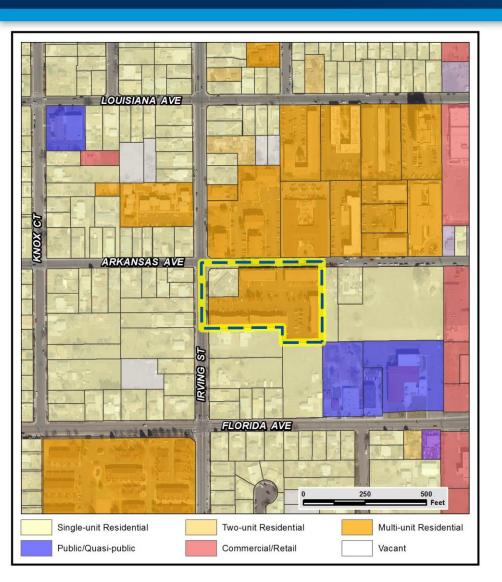

### Existing Context Land Use

- Subject Site: multi-unit residential, one singleunit residential structure
- North: multi-unit residential
- South and East: singleunit residential, public (church and associated childcare/school facility)
- West: single-unit residential