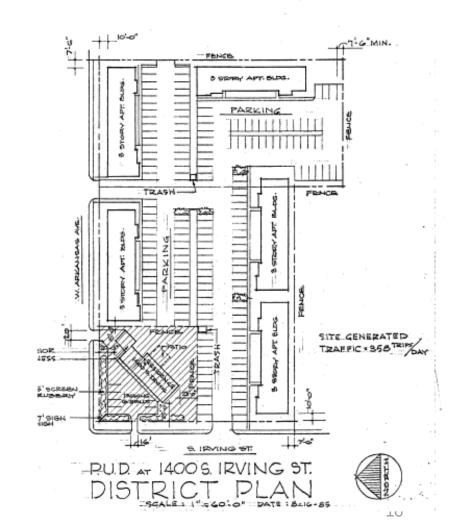

### 1400-1436 South Irving Street

- 123,413 Sq Ft (Appr. 2.9 acres)
- Near Florida Ave. and Federal Blvd. intersection
- Approx 1/5 of a city block.
- Five 3-story apartment structures and one singlefamily home

### Existing Context Land Use

- Subject Site: multi-unit residential, one singleunit residential structure
- North: multi-unit residential
- South and East: singleunit residential, public (church and associated childcare/school facility)
- West: single-unit residential

### **Existing Zoning: PUD 180**

- Established 4 years post-construction to replace previous PUD
- Permits 116 residential units on site
   Permits 3-story building height
- Permitted an existing home business (drapery manufacturing) to continue in the residential structure
- Acknowledged existing landscaping and building setbacks.