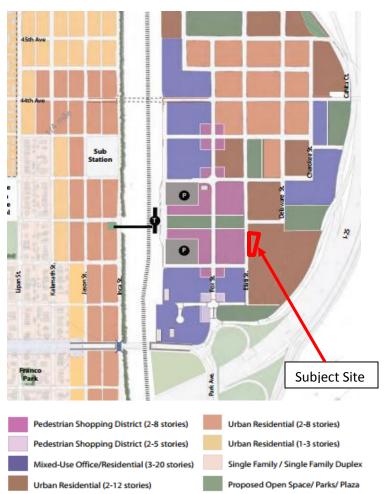

a complete, transit-friendly neighborhood" that would include pedestrian shopping corridors and high-intensity mixed use development, especially in the vicinity of the RTD station. Over time, the Plan envisions the area redeveloping into an "Urban Center" typology that capitalizes on proximity to and views of Downtown. The subject site for this proposed rezoning is located within this envisioned Urban Center typology area. The Plan recommends building heights of up to 12 stories, with primarily residential uses that would support an envisioned shopping district along Fox Street and commercial and office uses near the transit station. The proposed C-RX-12 Zone District is consistent with these building height and land-use recommendations.

### Small Area Plan: Globeville Neighborhood Plan



The Globeville Neighborhood Plan was adopted by City Council in 2014 and overlaps with the boundary of the 41<sup>st</sup> and Fox Station Area Plan on the subject site. The Globeville Neighborhood Plan reinforces the land use and building height recommendations established in the 41<sup>st</sup> and Fox Station Area Plan. It sets forth the following vision for this area of Globeville: "The 41st and Fox Station will develop over the coming decades into the focal point of a diverse, transit supportive, and environmentally sustainable urban center. Many new residents and businesses will be drawn to the convenient location close to downtown and near some of Denver's most vibrant urban neighborhoods" (Pg. 15). The Globeville Plan specifies that it aims to reinforce the recommendations of the