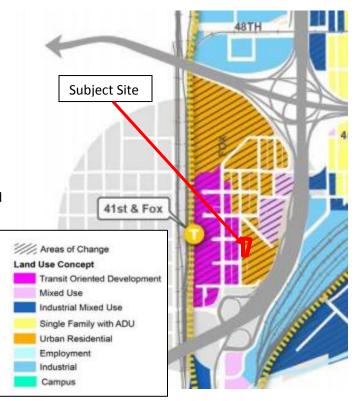

e Globeville Neighborhood Plan reinforces the land use and building height recommendations established in the 41<sup>st</sup> and Fox Station Area Plan. It sets forth the following vision for this area of Globeville: "The 41st and Fox Station will develop over the coming decades into the focal point of a diverse, transit supportive, and environmentally sustainable urban center. Many new residents and businesses will be drawn to the convenient location close to downtown and near some of Denver's most vibrant urban neighborhoods" (Pg. 15). The Globeville Plan specifies that it aims to reinforce the recommendations of the 41<sup>st</sup> and Fox Station Area Plan and that both should be used to inform decision affect the subject site area (Pg. 4). For example, its Concept Land Use and Areas



of Change Map recommends TOD development with commercial mixed uses in the blocks west of Elati and closest to the station, with Urban Residential uses to the east and north, and building heights up to 12 stories in the blocks west of Elati, closes to I-25. As is the case with the 41<sup>st</sup> and Fox Station Area Plan, this proposed rezoning to the C-RX-12 Zone District is consistent with the Globeville Neighborhood Plan's vision for development near the future G Line station by promoting a full range of residential uses and an appropriate, limited mix of non-residential uses.

# 2. Uniformity of District Regulations and Restrictions

The proposed rezoning to C-RX-12 will result in the uniform application of zone district building form, use and design regulations.

# 3. Public Health