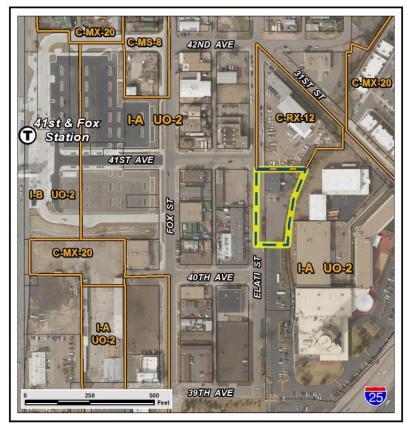

# Zone Map Amendment (Rezoning) - Application

ENVER

THE MILE HIGH CITY

| PROPERTY OWNER INFORMATION*                                                                                                                                                                                                                                                                    |                                                                       |                              |                                     | PROPERTY OWNER(S) REPRESENTATIVE**                  |                                                                                |  |
|------------------------------------------------------------------------------------------------------------------------------------------------------------------------------------------------------------------------------------------------------------------------------------------------|-----------------------------------------------------------------------|------------------------------|-------------------------------------|-----------------------------------------------------|--------------------------------------------------------------------------------|--|
| CHECK IF POINT OF                                                                                                                                                                                                                                                                              | CONTACT FOR APPLICATION                                               |                              |                                     | CHECK IF POINT OF CONTACT FOR APPLICATION           |                                                                                |  |
| Property Owner Name                                                                                                                                                                                                                                                                            | Colorado Motor Carriers Asso                                          |                              |                                     | Representative Name                                 | Patricia Gillette                                                              |  |
| Address                                                                                                                                                                                                                                                                                        | 4060 Elati Street                                                     |                              |                                     | Address                                             | 4060 Elati Street                                                              |  |
| City, State, Zip                                                                                                                                                                                                                                                                               | Denver, CO 80216                                                      | <b>;</b>                     |                                     | City, State, Zip                                    | Denver, CO 80216                                                               |  |
| Telephone                                                                                                                                                                                                                                                                                      | 303.433.3375                                                          |                              |                                     | Telephone                                           | 303-433-3375, ext. 104                                                         |  |
| Email                                                                                                                                                                                                                                                                                          | patti@cmca.com                                                        |                              |                                     | Email                                               | patti@cmca.com                                                                 |  |
| *If More Than One Property Owner:<br>All standard zone map amendment applications shall be initiated<br>by all the owners of at least 51% of the total area of the zone lots<br>subject to the rezoning application, or their representatives autho-<br>rized in writing to do so. See page 3. |                                                                       |                              |                                     | **Property owner shall<br>sentative to act on his/l | provide a written letter authorizing the repre-<br>her behalf.                 |  |
| Please attach Proof of Owr<br>Warranty deed or deed of                                                                                                                                                                                                                                         | nership acceptable to the Manag<br>trust, or (c) Title policy or comm | ger for each<br>iitment date | n pr<br>ed i                        | operty owner signing the no earlier than 60 days p  | e application, such as (a) Assessor's Record, (b)<br>rior to application date. |  |
| SUBJECT PROPERTY                                                                                                                                                                                                                                                                               | Y INFORMATION                                                         |                              |                                     |                                                     |                                                                                |  |
| Location (address and/or b                                                                                                                                                                                                                                                                     | ooundary description):                                                | 4060 E                       | 4060 Elati Street, Denver, CO 80216 |                                                     |                                                                                |  |
| Assessor's Parcel Numbers                                                                                                                                                                                                                                                                      | :                                                                     | 02223                        | 0222300027000                       |                                                     |                                                                                |  |
| Area in Acres or Square Fe                                                                                                                                                                                                                                                                     | et:                                                                   | 30,852                       |                                     |                                                     |                                                                                |  |
| Current Zone District(s):                                                                                                                                                                                                                                                                      |                                                                       | I-A, U                       | I-A, UO-2                           |                                                     |                                                                                |  |
| PROPOSAL                                                                                                                                                                                                                                                                                       |                                                                       |                              |                                     |                                                     |                                                                                |  |
| Proposed Zone District:                                                                                                                                                                                                                                                                        |                                                                       | $\langle \rangle$            | <-12                                |                                                     |                                                                                |  |
| Does the proposal comply with the minimum area requirements specified in DZC Sec. 12.4.10.3:                                                                                                                                                                                                   |                                                                       | Ves                          |                                     |                                                     | No No                                                                          |  |