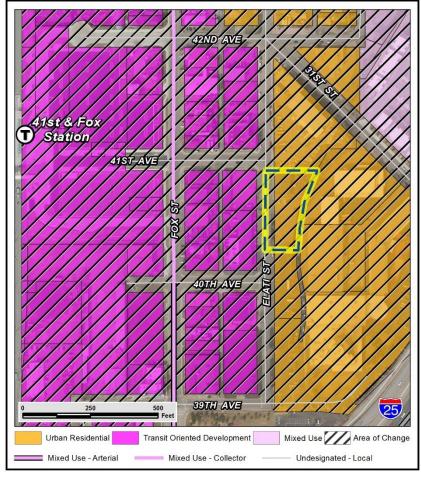

velopable land (that is not a right-of-way) in the area of Globeville between Interstate 25, Interstate 70 and the railroad tracks as an Area of Change.

### Future Land Use

**Blueprint Denver describes** the concept land use of Urban Residential as "higher density and primarily residential," with some complementary commercial uses. New housing in such neighborhoods "tends to be mid- to high-rise structures" mixed with existing singlefamily homes, small multifamily apartment structures and other housing types (pg. 41-42). Blueprint Denver's Recommended Design Standards for Urban Residential neighborhoods include "Pedestrian-scaled facades and contextual design," "window transparency," "prominent street facing entries," and in some cases, "retail or similar active uses on the main floor.



2002 Blueprint Denver Future Land Use Map

This proposed map amendment supports the Blueprint Denver Urban Residential concept land use designation by allowing for higher-density residential uses and limited non-residential uses. The General building form within the C-RX zone districts includes build-to, transparency, entrance and upper story setback standards and prohibits the location of surface parking between the building and the primary and side streets, which will help implement Blueprint Denver's Urban Residential design recommendations. Finally, the proposed C-RX-12 zone district would permit the range of housing options envisioned by the Blueprint Denver concept land use for this area. New residential uses are not permitted in the Subject Site's current I-A UO-2 zone district.