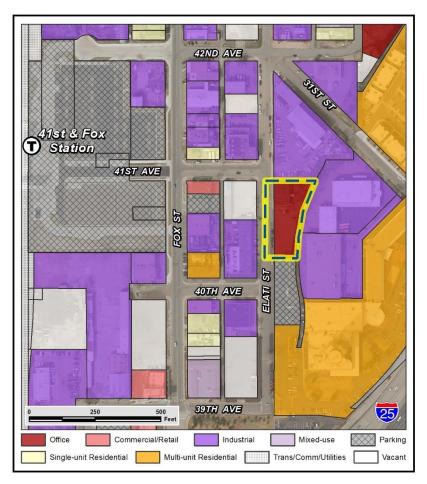

# Zone Map Amendment (Rezoning) - Application

ENVER

THE MILE HIGH CITY

| PROPERTY OWNER INFORMATION*                                                                                                                                                                                                                                                                    |                                                                       |                              |                                     | PROPERTY OWNER(S) REPRESENTATIVE**                  |                                                                                |  |
|------------------------------------------------------------------------------------------------------------------------------------------------------------------------------------------------------------------------------------------------------------------------------------------------|-----------------------------------------------------------------------|------------------------------|-------------------------------------|-----------------------------------------------------|--------------------------------------------------------------------------------|--|
| CHECK IF POINT OF                                                                                                                                                                                                                                                                              | CONTACT FOR APPLICATION                                               |                              |                                     | CHECK IF POINT OF CONTACT FOR APPLICATION           |                                                                                |  |
| Property Owner Name                                                                                                                                                                                                                                                                            | Colorado Motor Carriers Asso                                          |                              |                                     | Representative Name                                 | Patricia Gillette                                                              |  |
| Address                                                                                                                                                                                                                                                                                        | 4060 Elati Street                                                     |                              |                                     | Address                                             | 4060 Elati Street                                                              |  |
| City, State, Zip                                                                                                                                                                                                                                                                               | Denver, CO 80216                                                      | <b>;</b>                     |                                     | City, State, Zip                                    | Denver, CO 80216                                                               |  |
| Telephone                                                                                                                                                                                                                                                                                      | 303.433.3375                                                          |                              |                                     | Telephone                                           | 303-433-3375, ext. 104                                                         |  |
| Email                                                                                                                                                                                                                                                                                          | patti@cmca.com                                                        |                              |                                     | Email                                               | patti@cmca.com                                                                 |  |
| *If More Than One Property Owner:<br>All standard zone map amendment applications shall be initiated<br>by all the owners of at least 51% of the total area of the zone lots<br>subject to the rezoning application, or their representatives autho-<br>rized in writing to do so. See page 3. |                                                                       |                              |                                     | **Property owner shall<br>sentative to act on his/l | provide a written letter authorizing the repre-<br>her behalf.                 |  |
| Please attach Proof of Owr<br>Warranty deed or deed of                                                                                                                                                                                                                                         | nership acceptable to the Manag<br>trust, or (c) Title policy or comm | ger for each<br>iitment date | n pr<br>ed i                        | operty owner signing the no earlier than 60 days p  | e application, such as (a) Assessor's Record, (b)<br>rior to application date. |  |
| SUBJECT PROPERTY                                                                                                                                                                                                                                                                               | Y INFORMATION                                                         |                              |                                     |                                                     |                                                                                |  |
| Location (address and/or b                                                                                                                                                                                                                                                                     | ooundary description):                                                | 4060 E                       | 4060 Elati Street, Denver, CO 80216 |                                                     |                                                                                |  |
| Assessor's Parcel Numbers                                                                                                                                                                                                                                                                      | :                                                                     | 02223                        | 0222300027000                       |                                                     |                                                                                |  |
| Area in Acres or Square Fe                                                                                                                                                                                                                                                                     | et:                                                                   | 30,852                       |                                     |                                                     |                                                                                |  |
| Current Zone District(s):                                                                                                                                                                                                                                                                      |                                                                       | I-A, U                       | I-A, UO-2                           |                                                     |                                                                                |  |
| PROPOSAL                                                                                                                                                                                                                                                                                       |                                                                       |                              |                                     |                                                     |                                                                                |  |
| Proposed Zone District:                                                                                                                                                                                                                                                                        |                                                                       | $\langle \rangle$            | <-12                                |                                                     |                                                                                |  |
| Does the proposal comply with the minimum area requirements specified in DZC Sec. 12.4.10.3:                                                                                                                                                                                                   |                                                                       | Ves                          |                                     |                                                     | No No                                                                          |  |