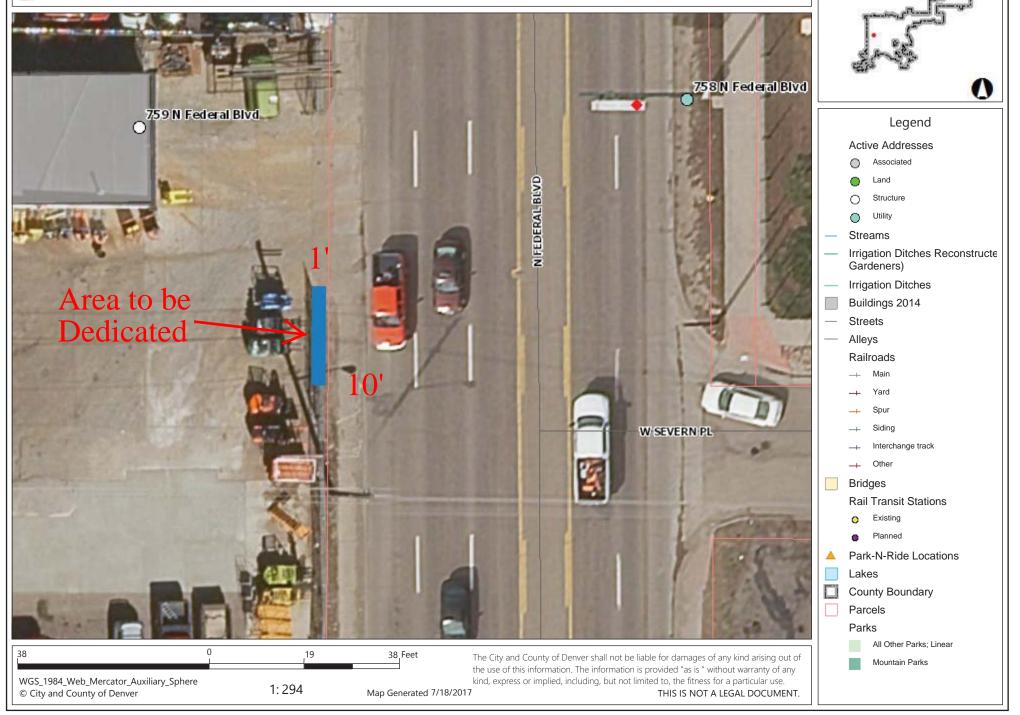

#### PW Parcel Description 2017-Dedication-0000131-002

A Permanent Easement No. PE-15, As recorded 01/15/2016 at Reception No. 2016005301 in the Clerk & Recorder's Office, City and County of Denver, State of Colorado, Contract No.CE71070, Project No. NHPP 2873-172 (PC 19957) containing 24 sq. ft. of land, more or less, being a portion of Lot 33, Block 25 "Villa Park" a subdivision plat recorded in Book 5, Page 38 of the Arapahoe County records, located in the S.W. 1/4 of Section 5, Township 4 South, Range 68 West, of the 6th Principal Meridian, in the City and County of Denver, Colorado, said tract or parcel being more particularly described as follows:

**Commencing** at the S 1/4 corner of Section 5, (Whence the C-N 1/16 corner of Section 5, bears N. 00°32′51" W., a distance of 3960.79 feet); Thence N. 02°01′20" W., a distance of 1554.36 feet to the existing west right of way line of Federal Boulevard (December, 2011) which was established as being 40 feet west of and parallel with the North-South centerline of Section 5, said point also being the **TRUE POINT OF BEGINNING**;

- 1. Thence S. 89°07'01" W., a distance of 2.43 feet;
- 2. Thence N. 00°32'51" W., 42.43 feet west of and parallel with said North-South Centerline of Section 5, a distance of 10.00 feet;
- 3. Thence N. 89°07'01" E., a distance of 2.43 feet to the existing west right of way line of Federal Boulevard (December, 2011);
- 4. Thence along said west right of way line of Federal Boulevard (December, 2011), S. 00°32'51" E., a distance of 10.00 feet; to the **TRUE POINT OF BEGINNING.**

The above described Permanent Easement contains 24 sq. ft. of land, more or less.

The purpose of the above-described Permanent Easement is for the construction, access and maintenance of a fire hydrant.