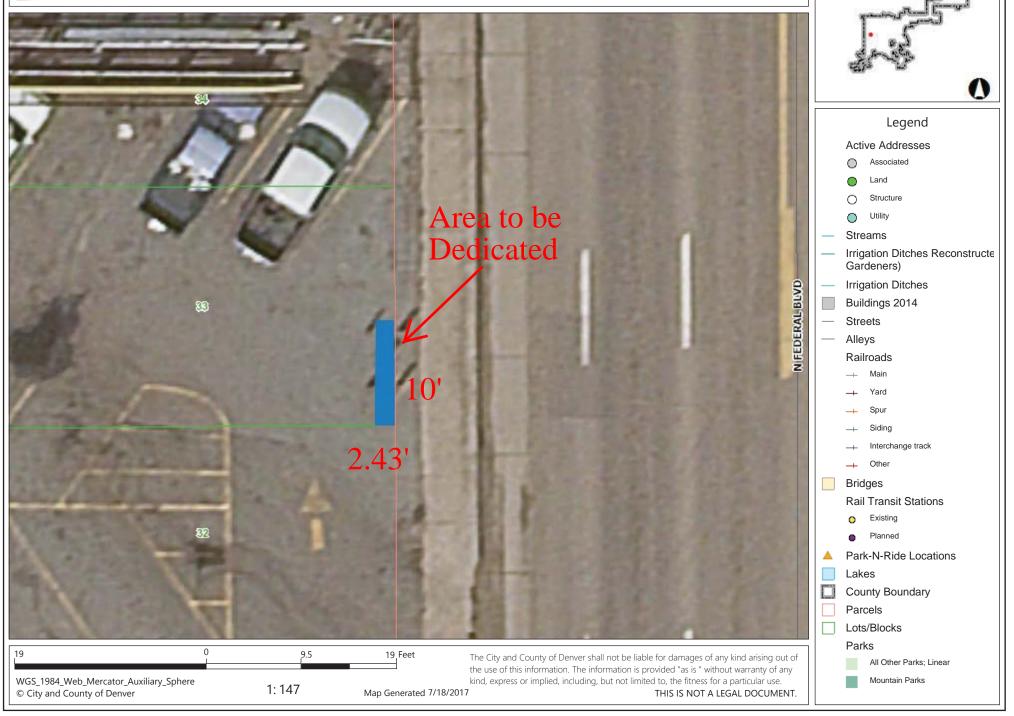

#### **EXHIBIT "A"**

PROJECT NUMBER: NHPP 2873-172
PERMANENT EASEMENT NUMBER: PE-15
PROJECT CODE: 19957

CITY AND COUNTY OF DENVER CONTRACT NUMBER: CE71070
DATE: MARCH 17, 2015

ATE: MARCH 17, 201 DESCRIPTION

A Permanent Easement No. PE-15 of the City and County of Denver, State of Colorado, Contract No.CE71070, Project No. NHPP 2873-172 (PC 19957) containing 24 sq. ft. of land, more or less, being a portion of Lot 33, Block 25 "Villa Park" a subdivision plat recorded in Book 5, Page 38 of the Prapehoe County records, located in the 8.W. 1/4 of Section 5, Township 4 South, Range 68 West, of the 6th Principal Meridian, in the City and County of Denver, Colorado, said tract or parcel being more particularly described as follows:

Commencing at the S 1/4 corner of Section 5, (Whence the C-N 1/16 corner of Section 5, bears N. 00°32′51″ W., a distance of 3960.79 feet); Thence N. 02°01′20″ W., a distance of 1554.36 feet to the existing west right of way line of Federal Boulevard (December, 2011) which was established as being 40 feet west of and parallel with the North-South centerline of Section 5, said point also being the TRUE POINT OF BEGINNING;

- 1. Thence S. 89°07'01" W., a distance of 2.43 feet;
- Thence N. 00°32'51" W., 42.43 feet west of and parallel with said North-South Centerline of Section 5, a distance of 10.00 feet;
- Thence N. 89°07'01" E., a distance of 2.43 feet to the existing west right of way line of Federal Boulevard (December, 2011);
- Thence along said west right of way line of Federal Boulevard (December, 2011), S. 00°32'51" E., a distance of 10.00 feet; to the TRUE POINT OF BEGINNING.

The above described Permanent Easement contains 24 sq. ft. of land, more or less.

The purpose of the above-described Permanent Easement is for the construction, access and maintenance of a fire hydrant.

Basis of Bearings: All bearings are based on the line connecting "MOE" to "ALAMEDA" being a GRID bearing of \$. 24"42"29" W, as obtained from a global positioning system (GPS) survey based on the Colorado High Accuracy Reference Network (CHARN). Said Grid bearing is NAD 83 (1992) Colorado State Plane — Central Zone 502. "MOE" (PID AA7132) is a National Geodetic Survey (NGS) first order horizontal mark monumented with a 3.5" diameter brass cap set flush in concrete, cap stamped in part "MOE 1994". "ALAMEDA" (PID KK1393) is a National Geodetic Survey (NGS) first order horizontal mark monumented with a 3.5" diameter brase cap set flush in concrete, cap stamped in part "ALAMEDA 1977".

Prepared by:

Geoffrey F. Stephenson, PLS 23521
For and on Behalf of
The Lund Partnership, Inc.
12265 West Bayaud Avenue, Suite 130
Lakewood, Colorado 80228

PE 8 201626204

The rights granted herein may be assigned in whole or in part, and the terms, conditions, and provisions of this Easement are a covenant running with the land and shall extend to, and be binding upon, the successors and assigns of Grantor and Grantee.