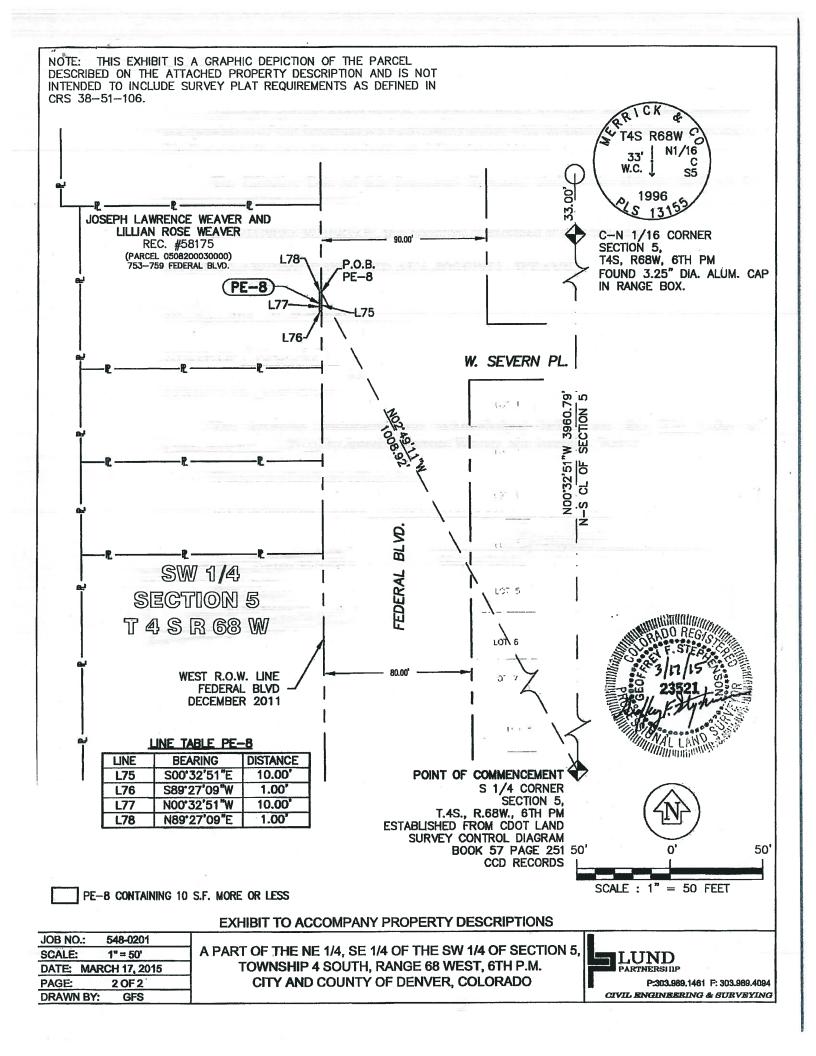

#### PW Parcel Description 2017-Dedication-0000131-002

A Permanent Easement No. PE-15, As recorded 01/15/2016 at Reception No. 2016005301 in the Clerk & Recorder's Office, City and County of Denver, State of Colorado, Contract No.CE71070, Project No. NHPP 2873-172 (PC 19957) containing 24 sq. ft. of land, more or less, being a portion of Lot 33, Block 25 "Villa Park" a subdivision plat recorded in Book 5, Page 38 of the Arapahoe County records, located in the S.W. 1/4 of Section 5, Township 4 South, Range 68 West, of the 6th Principal Meridian, in the City and County of Denver, Colorado, said tract or parcel being more particularly described as follows:

**Commencing** at the S 1/4 corner of Section 5, (Whence the C-N 1/16 corner of Section 5, bears N. 00°32′51" W., a distance of 3960.79 feet); Thence N. 02°01′20" W., a distance of 1554.36 feet to the existing west right of way line of Federal Boulevard (December, 2011) which was established as being 40 feet west of and parallel with the North-South centerline of Section 5, said point also being the **TRUE POINT OF BEGINNING**;

- 1. Thence S. 89°07'01" W., a distance of 2.43 feet;
- 2. Thence N. 00°32'51" W., 42.43 feet west of and parallel with said North-South Centerline of Section 5, a distance of 10.00 feet;
- 3. Thence N. 89°07'01" E., a distance of 2.43 feet to the existing west right of way line of Federal Boulevard (December, 2011);
- 4. Thence along said west right of way line of Federal Boulevard (December, 2011), S. 00°32'51" E., a distance of 10.00 feet; to the **TRUE POINT OF BEGINNING.**

The above described Permanent Easement contains 24 sq. ft. of land, more or less.

The purpose of the above-described Permanent Easement is for the construction, access and maintenance of a fire hydrant.

Basis of Bearings: All bearings are based on the line connecting "MOE" to "ALAMEDA" being a GRID bearing of S. 24°42′20" W. as obtained from a global positioning system (GPS) survey based on the Colorado High Accuracy Reference Network (CHARN). Said Grid bearing is NAD 83 (1992) Colorado State Plane – Central Zone 502. "MOE" (PID AA7132) is a National Geodetic Survey (NGS) first order horizontal mark monumented with a 3.5" diameter brass cap set flush in concrete, cap stamped in part "MOE 1994". "ALAMEDA" (PID KK1393) is a National Geodetic Survey (NGS) first order horizontal mark monumented with a 3.5" diameter brass cap set flush in concrete, cap stamped in part "ALAMEDA 1977".