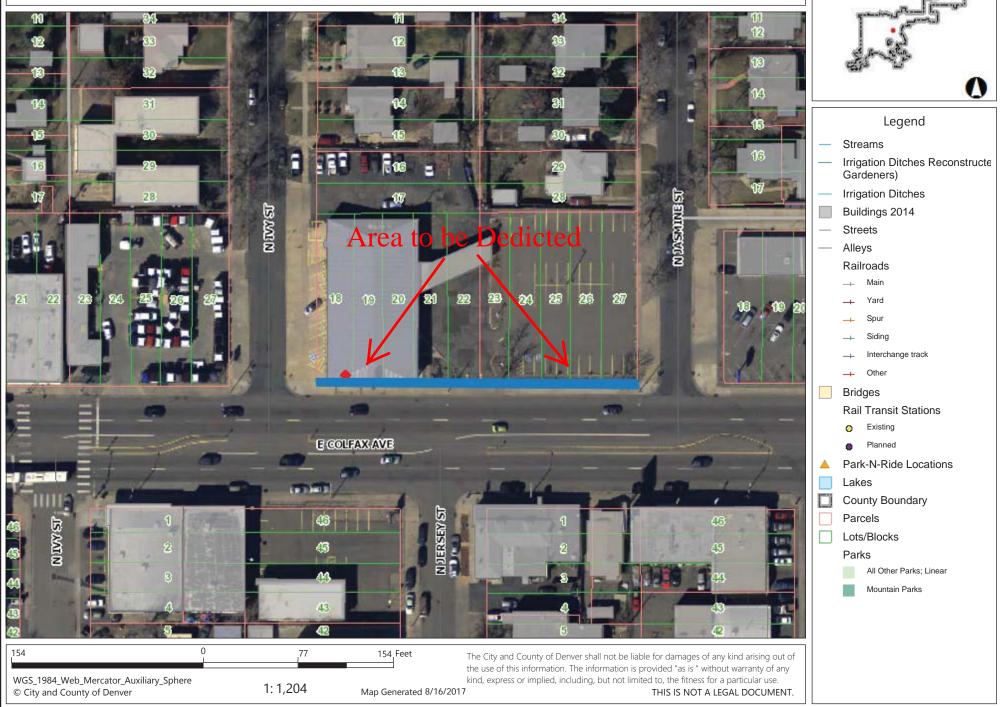

**ROW #:** 2017-Dedication-0000121 **SCHEDULE #:** 0132327022000 & 0132327023000

**TITLE:** This request is to dedicate a parcel of land as Public Right of Way as E. Colfax Ave.

Located at the intersection of N. Ivy St. and E. Colfax Ave.

**SUMMARY:** Request for a Resolution for laying out, opening and establishing certain real property as part of the system

of thoroughfares of the municipality; i.e. as E. Colfax Ave. This parcel(s) of land is being dedicated to the City and County of Denver for Public Right-of-Way, as part of the development project (**Colfax and Ivy** 

### INSERT PARCEL DESCRIPTION ROW # (2017-Dedication-0000121-001) HERE.

A map of the area to be dedicated is attached.

## City and County of Denver

A PARCEL OF LAND CONVEYED BY SPECIAL WARRANTY DEED TO THE CITY AND COUNTY OF DENVER, RECORDED ON THE 31ST DAY OF JULY 2017, AT RECEPTION NUMBER 2017099235 IN THE CITY AND COUNTY OF DENVER CLERK AND RECORDER'S OFFICE, STATE OF COLORADO, THEREIN AS:

A TRACT OF LAND LOCATED IN THE SOUTHWEST QUARTER OF SECTION 23, TOWNSHIP 3 SOUTH, RANGE 67 WEST OF THE 6TH P.M., BEING THE SOUTH 7 FEET OF LOTS 18 THROUGH 27, BLOCK 43, DOWNINGTON, CITY AND COUNTY OF DENVER, STATE OF COLORADO, MORE PARTICULARLY DESCRIBED AS FOLLOWS:

BEGINNING AT THE INTERSECTION OF THE NORTH RIGHT-OF-WAY LINE OF COLFAX AVENUE AND THE EAST RIGHT-OF-WAY LINE OF IVY STREET; THENCE N00°01'01"E ALONG THE SAID EAST RIGHT-OF-WAY LINE OF IVY STREET, 7.00 FEET; THENCE S89°57'58"E ALONG A LINE 7.00 FEET NORTH OF AND PARALLEL TO THE SAID NORTH RIGHT-OF-WAY LINE OF COLFAX AVENUE, 259.97 FEET TO THE WEST RIGHT-OF-WAY LINE OF JASMINE STREET; THENCE S00°01'09"W ALONG SAID WEST RIGHT-OF-WAY LINE OF JASMINE STREET, 7.00 FEET TO THE INTERSECTION OF THE SAID WEST RIGHT-OF-WAY LINE OF JASMINE STREET AND THE SAID NORTH RIGHT-OF-WAY LINE OF COLFAX AVENUE; THENCE N89°57'58"W ALONG THE SAID NORTH RIGHT-OF-WAY LINE OF COLFAXE AVENUE, 259.97 FEET TO THE POINT OF BEGINNING, CITY AND COUNTY OF DENVER, STATE OF COLORADO.

THE ABOVE DESCRIBED PARCEL CONTAINS 1,820 SQUARE FEET OR 0.0418 ACRES MORE OR LESS.

BASIS OF BEARINGS: BASIS OF BEARINGS: AN ASSUMED BEARING N00°01'01"E BEING A 19.75 FOOT OFFSET LINE TO THE EAST RIGHT-OF-WAY LINE OF IVY STREET BETWEEN TWO FOUND MONUMENTS 810.28 FEET APART; ONE MONUMENT BEING A CHISELED CROSS IN THE TOP OF CURB 19.75 FEET WEST OF THE SOUTHWEST CORNER OF LOT 9, BLOCK 43, DOWNINGTON AND THE OTHER BEING AN ALLOY DISK STAMPED 16116 19.75 FEET WEST OF THE NORTHWEST CORNER OF LOT 11, BLOCK 30, DOWNINGTON.