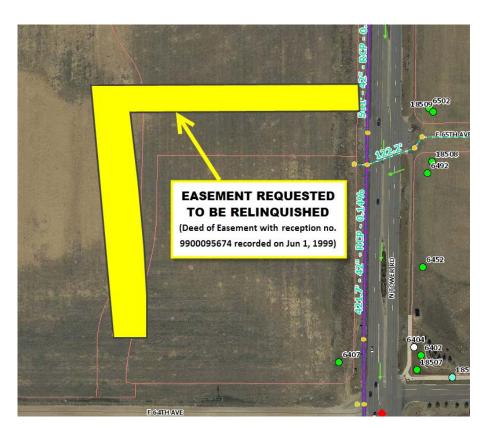

# EXECUTIVE SUMMARY

Project Title: 2017-RELINQ-0000018 Denver Int. Bus. Center Filing No.7 at 65th Ave and Tower Rd

Owner name: DIBC Commercial, LLC

**Description of Proposed Project:** Request for an Ordinance to relinquish the easement, in its entirety, established in the "Deed of Easement" recorded on June 1, 1999 with reception no. 9900095674 located at 65th Avenue and Tower Road.

**Explanation of why the public right-of-way must be utilized to accomplish the proposed project:** A new subdivision is being planned in which a new configuration for utility service will be utilized

**Background:** The easement requested to be relinquish was recorded but was not necessary since the subdivision application was never recorded and infrastructure never implemented.

#### **Location Map:**

ALL MEN BY THESE PRESENTS: DIBC Commercial, LLC That (Print Name) 1125 17th Street, Suite 2500 (Address)

Denver, Colorado 80202

Denver

State of Colorado,

9900095674 1999/06/01 09:33:12 1/ DENVER COUNTY CLERK AND RECORDER .