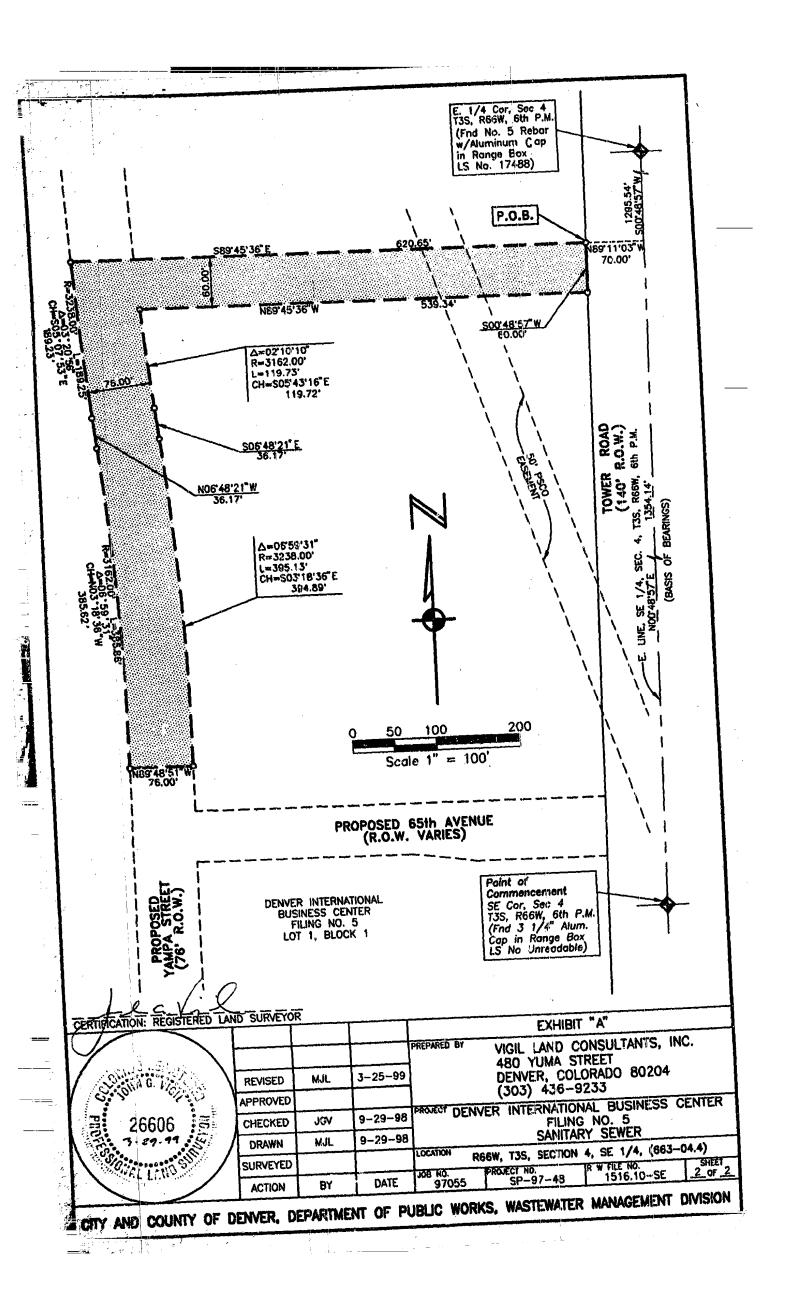

#### LEGAL DESCRIPTION

A PARCEL OF LAND LOCATED IN THE SOUTHEAST QUARTER OF SECTION 4, TOWNSHIP 3 SOUTH, RANGE 66 WEST OF THE SIXTH PRINCIPAL MERIDIAN, CITY AND COUNTY OF DENVER, STATE OF COLORADO, MORE PARTICULARLY DESCRIBED AS FOLLOWS:

BASIS OF BEARING IS THE EAST LINE OF THE SOUTHEAST QUARTER OF SAID SECTION 4, WHICH IS CONSIDERED TO BEAR NOO'48'57"E. THE SOUTHEAST CORNER BEING A 3 1/4" ALUMINUM CAP IN RANGE BOX, LS NO. UNREADABLE AND THE EAST QUARTER CORNER BEING A NO. 5 REBAR WITH AN ALUMINUM CAP IN RANGE BOX, LS NO. 17488.

2, . .

COMMENCING AT THE SOUTHEAST CORNER OF SAID SECTION 4; THENCE NOO'48'57"E, ALONG THE EAST LINE OF THE SOUTHEAST QUARTER OF SAID SECTION 4, A DISTANCE OF 1354.14 FEET; THENCE N89'11'03"W, A DISTANCE OF 70.00 FEET TO A POINT ON THE WEST RIGHT-OF-WAY LINE OF TOWER ROAD, SAID POINT BEING THE POINT OF BEGINNING;

THENCE S00'48'57"W, ALONG SAID WEST RIGHT-OF-WAY LINE, A DISTANCE OF 60.00 FEET;

THENCE N89'45'36"W, A DISTANCE OF 539.34 FEET TO A POINT ON A NON-TANGENT CURVE;

THENCE ALONG SAID NON-TANGENT CURVE TO THE LEFT HAVING A DELTA OF 02'10'10", A RADIUS OF 3162.00 FEET, AN ARC LENGTH OF 119.73 FEET, AND A CHORD BEARING S05'43'16"E, A DISTANCE OF 119.72 FEET TO A POINT OF TANGENT;

THENCE S06'48'21"E, ALONG SAID TANGENT, A DISTANCE OF 36.17 FEET TO A POINT OF CURVE;

THENCE ALONG SAID CURVE TO THE RIGHT HAVING A DELTA OF 06'59'31", A RADIUS OF 3238.00 FEET, AN ARC LENGTH OF 395.13 FEET, AND A CHORD BEARING S03'18'36"E, A DISTANCE OF 394.89 FEET;

THENCE N89'48'51"W, A DISTANCE OF 76.00 FEET TO A POINT ON A NON-TANGENT CURVE;

THENCE ALONG SAID NON-TANGENT CURVE TO THE LEFT HAVING A DELTA OF 06'59'31", A RADIUS OF 3162.00 FEET, AN ARC LENGTH OF 385.86 FEET, AND A CHORD BEARING NO3'18'36"W, A DISTANCE OF 385.62 FEET TO A POINT OF TANGENT;

THENCE NO6'48'21"W, ALONG SAID TANGENT, A DISTANCE OF 36.17 FEET TO A POINT OF CURVE;

THENCE ALONG SAID CURVE TO THE RIGHT HAVING A DELTA OF 03'20'56", A RADIUS OF 3238.00 FEET, AN ARC LENGTH OF 189.25 FEET, AND A CHORD BEARING NO5'07'53"W, A DISTANCE OF 189.23 FEET;

THENCE S89'45'36"E, A DISTANCE OF 620.65 FEET TO THE POINT OF BEGINNING.

SAID PARCEL CONTAINS 78,974 SQUARE FEET (1.813 ACRES), MORE OR LESS.

CERTIFICATION: REGISTERED LAND SURVEYOR EXHIBIT "A" PREPARED BY VIGIL LAND CONSULTANTS, INC. 480 YUMA STREET DENVER, COLORADO 80204 Single 10. 18 18 REVISED MUL 3-25-99 (303) 436-9233 APPROVED 26606 PROJECT DENVER INTERNATIONAL BUSINESS CENTER 9-29-98 JGV CHECKED 3 - 29 99 FILING NO. 5 SANITARY SEWER A LAND 9-29-98 DRAWN MJL SURVEYED R65W, T3S, SECTION 4, SE 1/4, (663-04.4) R W FILE NO. 1516.10-SE ROJECT NO. SP-97-48 **ACTION** DATE 97055