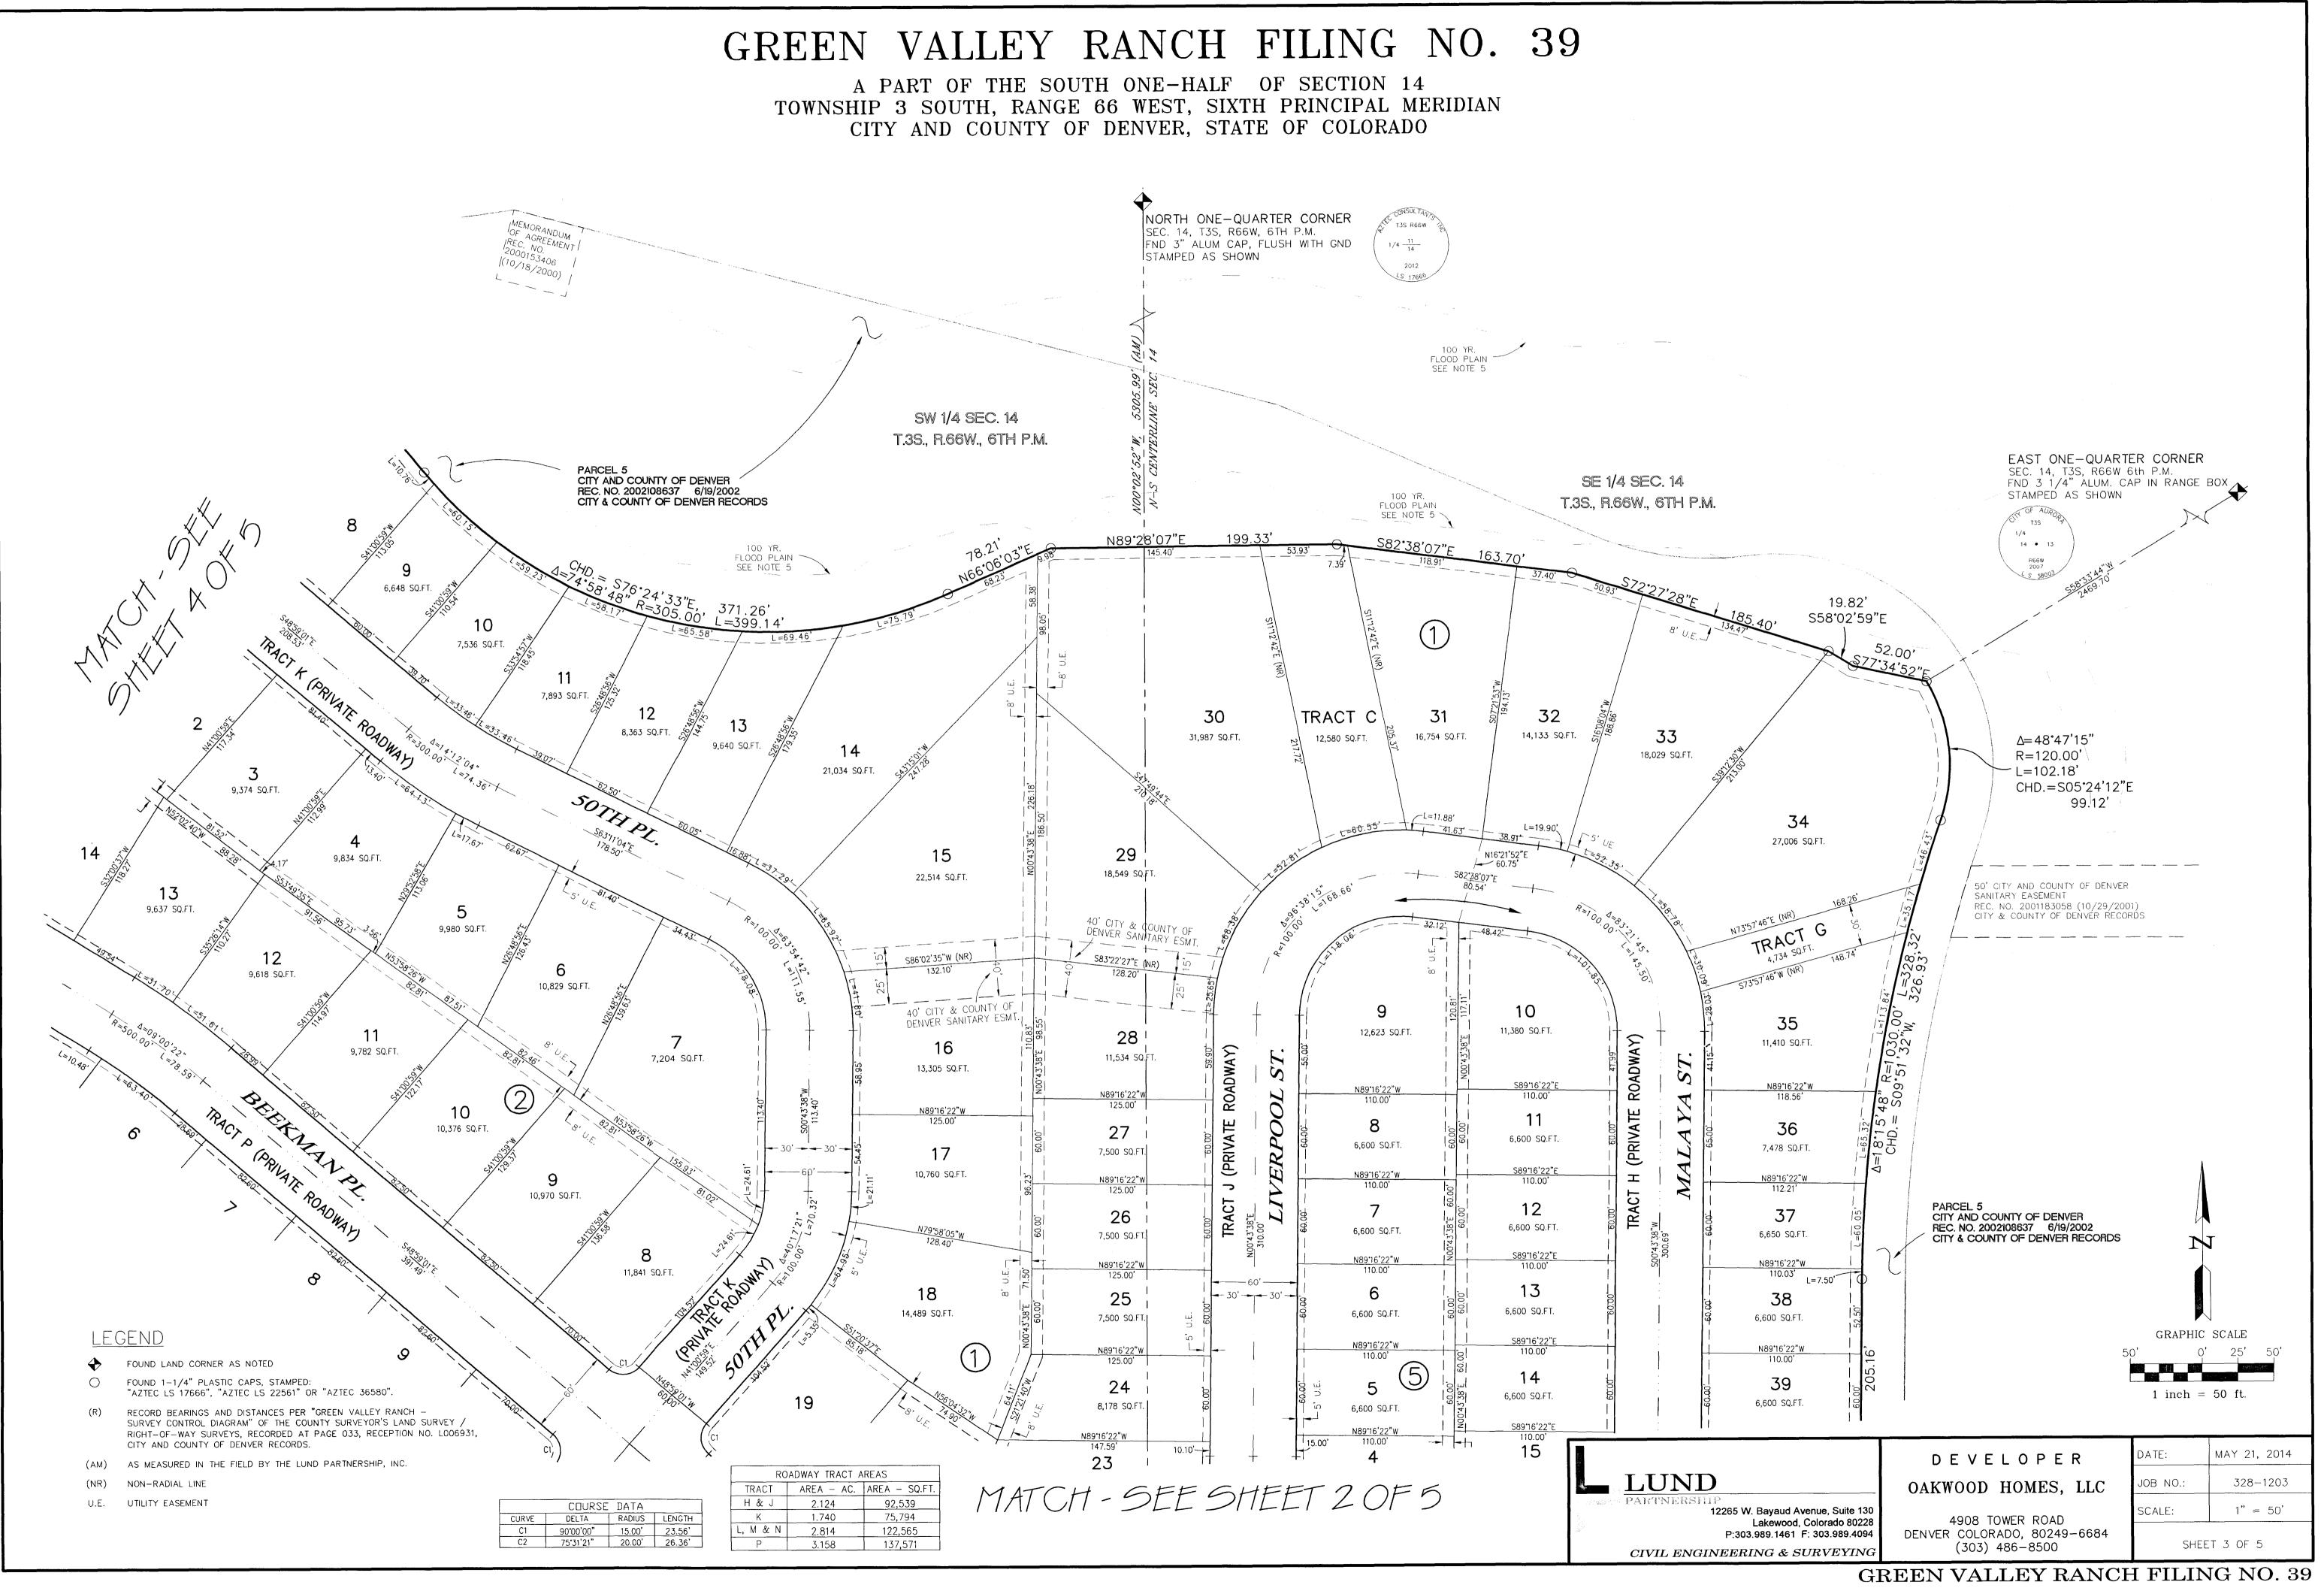

FOR CITY SERVICES VISIT CALL DENVERGOV.OR

A STRIP OF LAND BEING A PART OF LOTS 8-11, BLOCK 3, "GREEN VALLEY RANCH FILING NO. 39", A SUBDIVISION PLAT RECORDED AT RECEPTION NO. 2014095230, CITY AND COUNTY OF DENVER RECORDS, BEING A PART OF THE SOUTHWEST ONE-QUARTER (SW 1/4) OF SECTION 14, TOWNSHIP 3 SOUTH, RANGE 66 WEST OF THE SIXTH PRINCIPAL MERIDIAN, CITY AND COUNTY OF DENVER, STATE OF COLORADO.

BEING MORE PARTICULARLY DESCRIBED AS FOLLOWS:

<u>COMMENCING</u> AT THE SOUTHERLY MOST CORNER OF SAID LOT 10, BLOCK 3; THENCE S73°01'19"W, A DISTANCE OF 9.43 FEET TO THE POINT OF INTERSECTION OF AN EXISTING EIGHT (8) FOOT UTILITY EASEMENT AND AN EXISTING FIVE (5) FOOT EASEMENT AS RECORDED ON SAID "GREEN VALLEY RANCH FILING NO. 39", SAID POINT BEING THE **POINT OF BEGINNING**;

THENCE N48°59'01"W, A DISTANCE OF 160.21 FEET;

THENCE N82°16'17"W, A DISTANCE OF 3.14 FEET;

THENCE N00°32'05"E, A DISTANCE OF 8.06 FEET;

THENCE N41°00'59"E, A DISTANCE OF 9.57 FEET;

THENCE S82°16'17"E, A DISTANCE OF 3.68 FEET;

THENCE S48°59'01"E, A DISTANCE OF 164.99 FEET TO A POINT ON SAID EXISTING FIVE (5) FOOT UTILITY EASEMENT; THENCE ALONG SAID EASEMENT THE FOLLOWING TWO (2) COURSES:

1. S41°00'59"W, A DISTANCE OF 15.94 FEET;

2. ALONG THE ARC OF A CURVE TO THE RIGHT, HAVING A CENTRAL ANGLE OF 00°03'04", A RADIUS OF 65.00 FEET, AN ARC LENGTH OF 0.06 FEET, AND WHOSE CHORD BEARS S41°02'31"W, A DISTANCE OF 0.06 FEET TO THE **POINT OF BEGINNING**.

CONTAINING 2681 SQUARE FEET, (0.062 ACRES) OF LAND MORE OR LESS.

EXHIBIT ATTACHED AND MADE A PART OF

PREPARED BY: JANET A. CALDWELL, P.L.S. 29027 FOR AND ON BEHALF OF THE LUND PARTNERSHIP, INC. 12265 W. BAYAUD AVE. SUITE 130 LAKEWOOD, COLORADO 80228