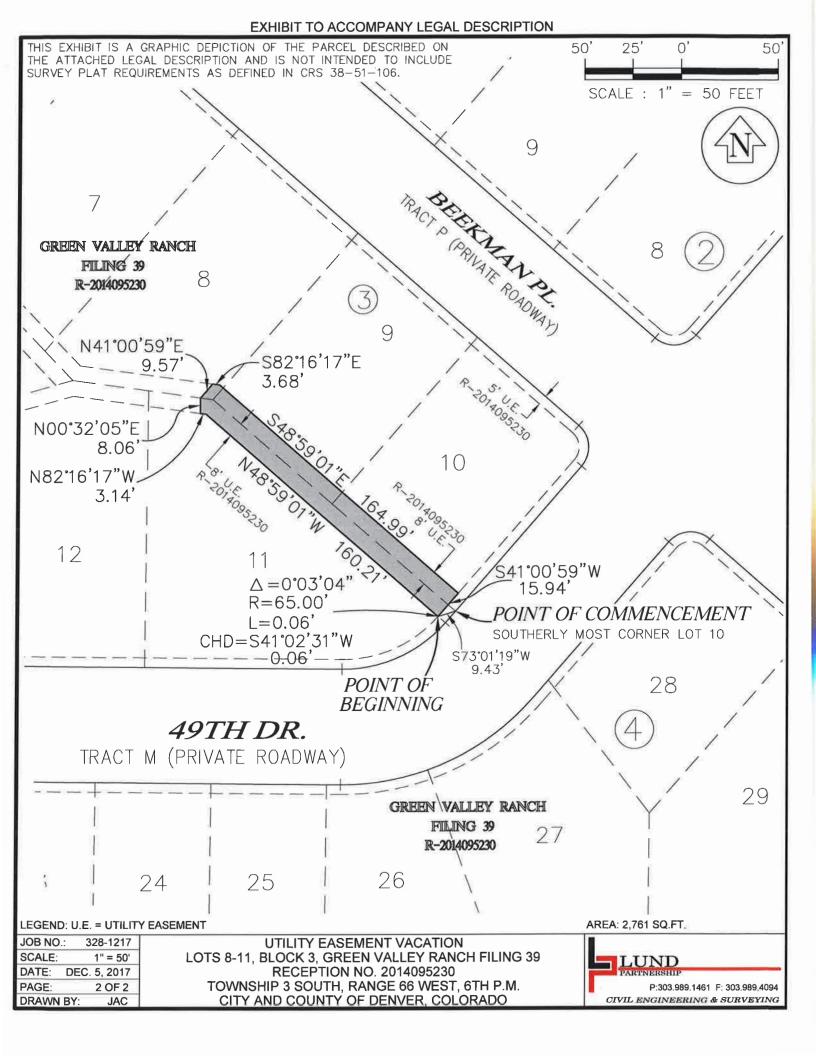

FOR CITY SERVICES VISIT CALL DENVERGOV.OR

A STRIP OF LAND BEING A PART OF LOTS 8-11, BLOCK 3, "GREEN VALLEY RANCH FILING NO. 39", A SUBDIVISION PLAT RECORDED AT RECEPTION NO. 2014095230, CITY AND COUNTY OF DENVER RECORDS, BEING A PART OF THE SOUTHWEST ONE-QUARTER (SW 1/4) OF SECTION 14, TOWNSHIP 3 SOUTH, RANGE 66 WEST OF THE SIXTH PRINCIPAL MERIDIAN, CITY AND COUNTY OF DENVER, STATE OF COLORADO.

BEING MORE PARTICULARLY DESCRIBED AS FOLLOWS:

<u>COMMENCING</u> AT THE SOUTHERLY MOST CORNER OF SAID LOT 10, BLOCK 3; THENCE S73°01'19"W, A DISTANCE OF 9.43 FEET TO THE POINT OF INTERSECTION OF AN EXISTING EIGHT (8) FOOT UTILITY EASEMENT AND AN EXISTING FIVE (5) FOOT EASEMENT AS RECORDED ON SAID "GREEN VALLEY RANCH FILING NO. 39", SAID POINT BEING THE **POINT OF BEGINNING**;

THENCE N48°59'01"W, A DISTANCE OF 160.21 FEET;

THENCE N82°16'17"W, A DISTANCE OF 3.14 FEET;

THENCE N00°32'05"E, A DISTANCE OF 8.06 FEET;

THENCE N41°00'59"E, A DISTANCE OF 9.57 FEET;

THENCE S82°16'17"E, A DISTANCE OF 3.68 FEET;

THENCE S48°59'01"E, A DISTANCE OF 164.99 FEET TO A POINT ON SAID EXISTING FIVE (5) FOOT UTILITY EASEMENT; THENCE ALONG SAID EASEMENT THE FOLLOWING TWO (2) COURSES:

1. S41°00'59"W, A DISTANCE OF 15.94 FEET;

2. ALONG THE ARC OF A CURVE TO THE RIGHT, HAVING A CENTRAL ANGLE OF 00°03'04", A RADIUS OF 65.00 FEET, AN ARC LENGTH OF 0.06 FEET, AND WHOSE CHORD BEARS S41°02'31"W, A DISTANCE OF 0.06 FEET TO THE **POINT OF BEGINNING**.

CONTAINING 2681 SQUARE FEET, (0.062 ACRES) OF LAND MORE OR LESS.

EXHIBIT ATTACHED AND MADE A PART OF

PREPARED BY: JANET A. CALDWELL, P.L.S. 29027 FOR AND ON BEHALF OF THE LUND PARTNERSHIP, INC. 12265 W. BAYAUD AVE. SUITE 130 LAKEWOOD, COLORADO 80228