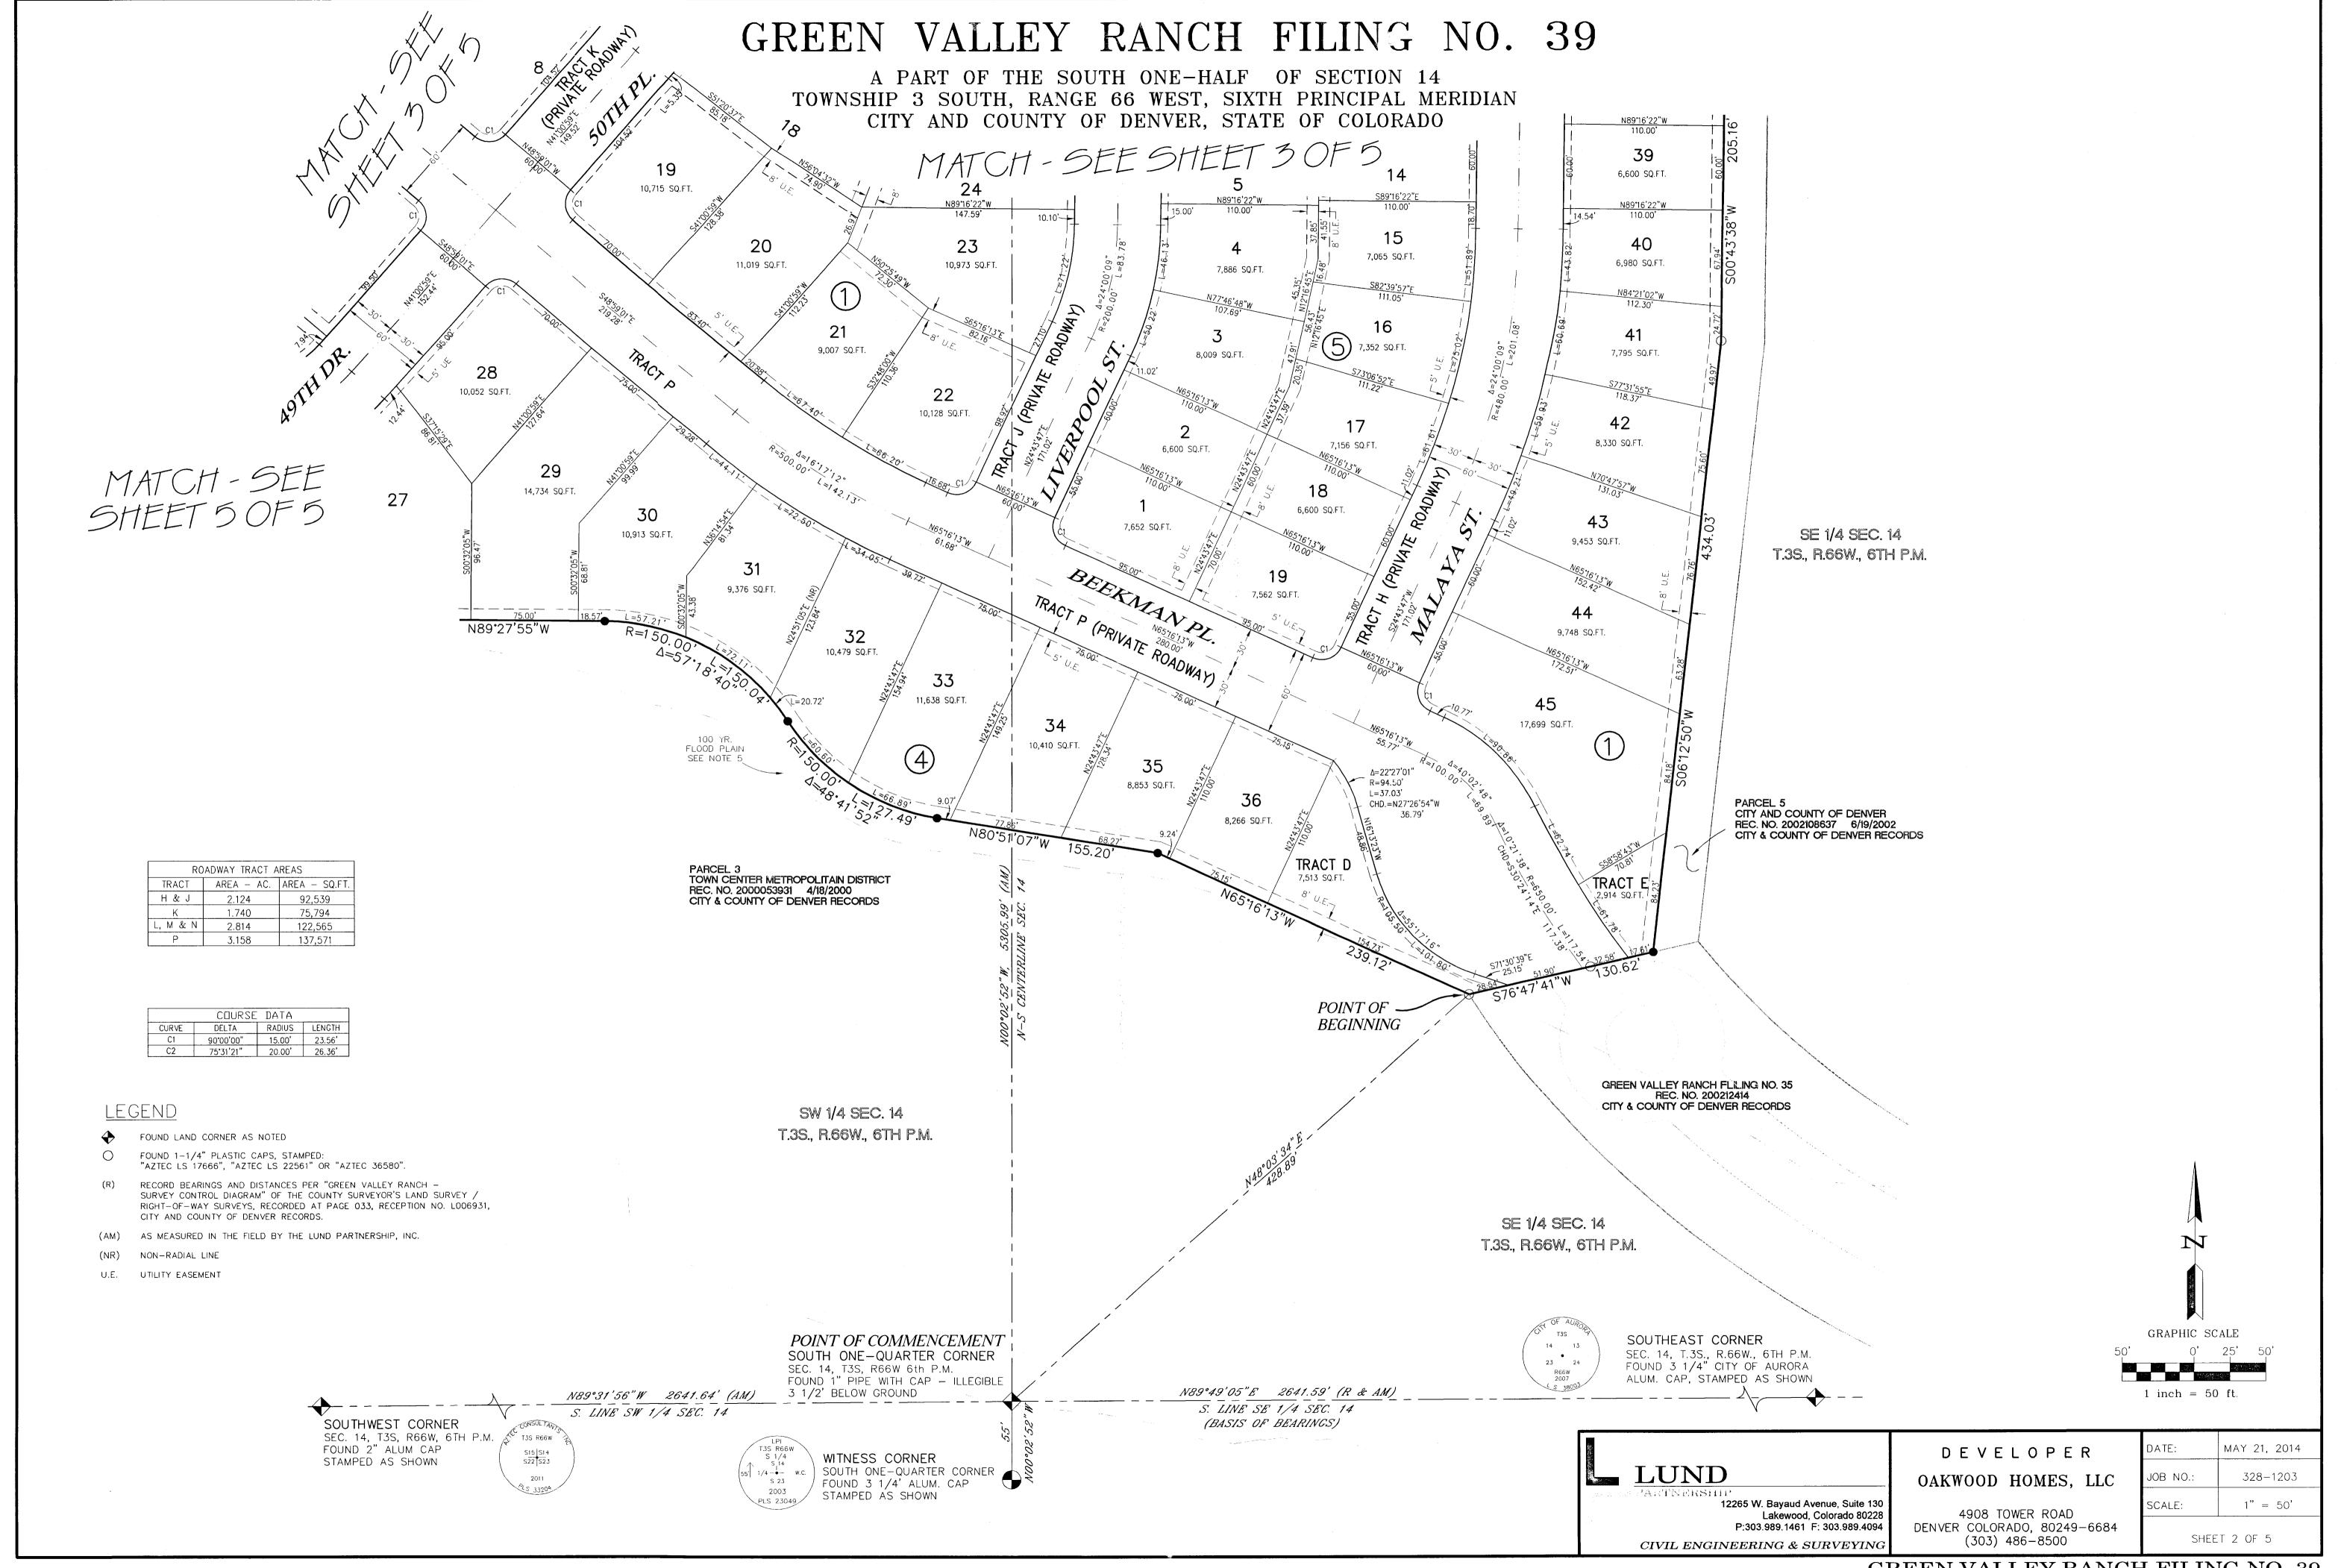

A PARCEL OF LAND BEING A PART OF THE SOUTH ONE-HALF (S 1/2) OF SECTION 14, TOWNSHIP 3 SOUTH, RANGE 66 WEST OF THE 6TH PRINCIPAL MERIDIAN, CITY AND COUNTY OF DENVER, STATE OF COLORADO, BEING MORE PARTICULARLY DESCRIBED AS FOLLOWS:

COMMENCING AT THE SOUTH ONE-QUARTER (S 1/4) CORNER OF SAID SECTION 14; THENCE N48'03'34"E, A DISTANCE OF 428.89 FEET TO A POINT ON THAT PARCEL OF LAND DESCRIBED AS PARCEL 3. OF THE "SPECIAL WARRANTY DEED TO TOWN CENTER METROPOLITAN DISTRICT" RECORDED AT RECEPTION NO. 2000053931, CITY AND COUNTY OF DENVER RECORDS SAID POINT ALSO BEING THE POINT OF BEGINNING; THENCE ALONG SAID PARCEL 3 THE FOLLOWING SIX (6) COURSES:

- 1 N65'16'13"W, A DISTANCE OF 239.12 FEET; N80'51'07"W, A DISTANCE OF 155.20 FEET:
- 3. ALONG THE ARC OF A TANGENT CURVE TO THE RIGHT, HAVING A CENTRAL ANGLE OF 48'41'52", A RADIUS
- OF 150.00 FEET, AND AN ARC LENGTH OF 127.49 FEET; 4. ALONG THE ARC OF A REVERSE CURVE TO THE LEFT, HAVING A CENTRAL ANGLE OF 57'18'40", A RADIUS OF 150.00 FEET, AND AN ARC LENGTH OF 150.04 FEET;
- 5. N89'27'55"W. A DISTANCE OF 837.79 FEET:

6. ALONG THE ARC OF A TANGENT CURVE TO THE RIGHT, HAVING A CENTRAL ANGLE OF 12'19'36", A RADIUS OF 1000.00 FEET, AND AN ARC LENGTH OF 215.14 FEET TO THE SOUTHEAST CORNER OF PARCEL 1 OF "GREEN VALLEY RANCH GOLF COURSE BOUNDARY REVISION," AS RECORDED AT RECEPTION NO. 2002244312, CITY AND COUNTY OF DENVER RECORDS; THENCE ALONG THE EASTERLY

- BOUNDARY OF SAID PARCEL 1 THE FOLLOWING FOUR (4) COURSES: 1. ALONG THE ARC OF A COMPOUND CURVE TO THE RIGHT, HAVING A CENTRAL ANGLE OF 11'38'25", A RADIUS OF 240.00 FEET, AND AN ARC LENGTH OF 48.76 FEET;
  - N65'29'54"W, A DISTANCE OF 160.47 FEET; ALONG THE ARC OF A TANGENT CURVE TO THE RIGHT, HAVING A CENTRAL ANGLE OF 106'14'03", A
  - RADIUS OF 129.00 FEET, AND AN ARC LENGTH OF 239.18 FEET;

4. N40'44'10"E, A DISTANCE OF 173.42 FEET TO A POINT ON SAID PARCEL 3 OF SAID "SPECIAL WARRANTY DEED TO TOWN CENTER METROPOLITAN DISTRICT"; THENCE ALONG SAID PARCEL 3 THE FOLLOWING THREE (3) COURSES:

1. ALONG THE ARC OF A TANGENT CURVE TO THE LEFT, HAVING A CENTRAL ANGLE OF 35'18'36", A RADIUS OF 500.00 FEET, AND AN ARC LENGTH OF 308.14 FEET; N05'25'34"E, A DISTANCE OF 147.17 FEET;

3. N43'28'15"E, A DISTANCE OF 166.67 FEET

TO A POINT ON A PARCEL OF LAND DESCRIBED AS PARCEL 5 OF THE "SPECIAL WARRANTY DEED TO THE CITY AND COUNTY OF DENVER," RECORDED AT RECEPTION NO. 2002108637, CITY AND COUNTY OF DENVER RECORDS; THENCE ALONG THE SOUTHERLY AND WESTERLY BOUNDARY OF SAID PARCEL 5 THE FOLLOWING SEVENTEEN (17) COURSES:

- S51\*38'29"E, A DISTANCE OF 30.12 FEET; N43'28'15"E, A DISTANCE OF 207.33 FEET:
- S81'36'25"E, A DISTANCE OF 129.33 FEET; 4. ALONG THE ARC OF A TANGENT CURVE TO THE LEFT, HAVING A CENTRAL ANGLE OF 16'10'57", A RADIUS OF 1030.00 FEET, AND AN ARC LENGTH OF 290.91 FEET; 5. N82'12'38"E, A DISTANCE OF 20.16 FEET;
- 6. S38'55'09"E, A DISTANCE OF 169.93 FEET
- 7. ALONG THE ARC OF A TANGENT CURVE TO THE LEFT, HAVING A CENTRAL ANGLE OF 74\*58'48", A RADIUS OF 305.00 FEET, AND AN ARC LENGTH OF 399.14 FEET; 8. N66'06'03"E, A DISTANCE OF 78.21 FEET;
- 9. N89'28'07"E, A DISTANCE OF 199.33 FEET
- 10. S82°38'07"E, A DISTANCE OF 163.70 FEET 11. S72°27'28"E, A DISTANCE OF 185.40 FEET;
- 12. S58°02'59"E, A DISTANCE OF 19.82 FEET;
- 13. S77'34'52"E, A DISTANCE OF 52.00 FEET;
- 14. ALONG THE ARC OF A NON-TANGENT CURVE TO THE RIGHT, HAVING A CENTRAL ANGLE OF 48'47'15", A RADIUS OF 120.00 FEET, AN ARC LENGTH OF 102.18 FEET, AND WHOSE CHORD BEARS S05'24'12"E, A
- DISTANCE OF 99.12 FEET; 15. ALONG THE ARC OF A REVERSE CURVE TO THE LEFT, HAVING A CENTRAL ANGLE OF 18'15'48", A RADIUS OF 1030.00 FEET, AN ARC LENGTH OF 328.32 FEET, AND WHOSE CHORD BEARS S09'51'32"W, A DISTANCE OF 326.93 FEET;
- 16. S00'43'38"W, A DISTANCE OF 205.16 FEET; 17. SO6'12'50"W, A DISTANCE OF 434.03 FEET

TO A POINT ON THE NORTHWESTERLY BOUNDARY OF "GREEN VALLEY RANCH FILING NO. 35," A SUBDIVISION PLAT RECORDED IN BOOK 34 AT PAGES 8 - 13, RECEPTION NO. 2002124141, CITY AND COUNTY OF DENVER RECORDS; THENCE S76'47'41"W ALONG SAID NORTHWESTERLY BOUNDARY A DISTANCE OF 130.62 FEET TO THE POINT OF **BEGINNING**.

CONTAINING 45.663 ACRES (1,989,098 SQ. FT.) OF LAND, MORE OR LESS.

UNDER THE NAME AND STYLE OF GREEN VALLEY RANCH FILING NO. 39, AND BY THESE PRESENTS DO HEREBY DEDICATE TO THE CITY AND COUNTY OF DENVER THE WASTEWATER EASEMENTS. AND OTHER PUBLIC PLACES HEREON SHOWN AND NOT ALREADY OTHERWISE DEDICATED FOR PUBLIC USE, ALSO TO THE CITY AND COUNTY OF DENVER AND APPLICABLE PUBLIC UTILITIES AND CABLE TELEVISION EASEMENTS AS SHOWN.