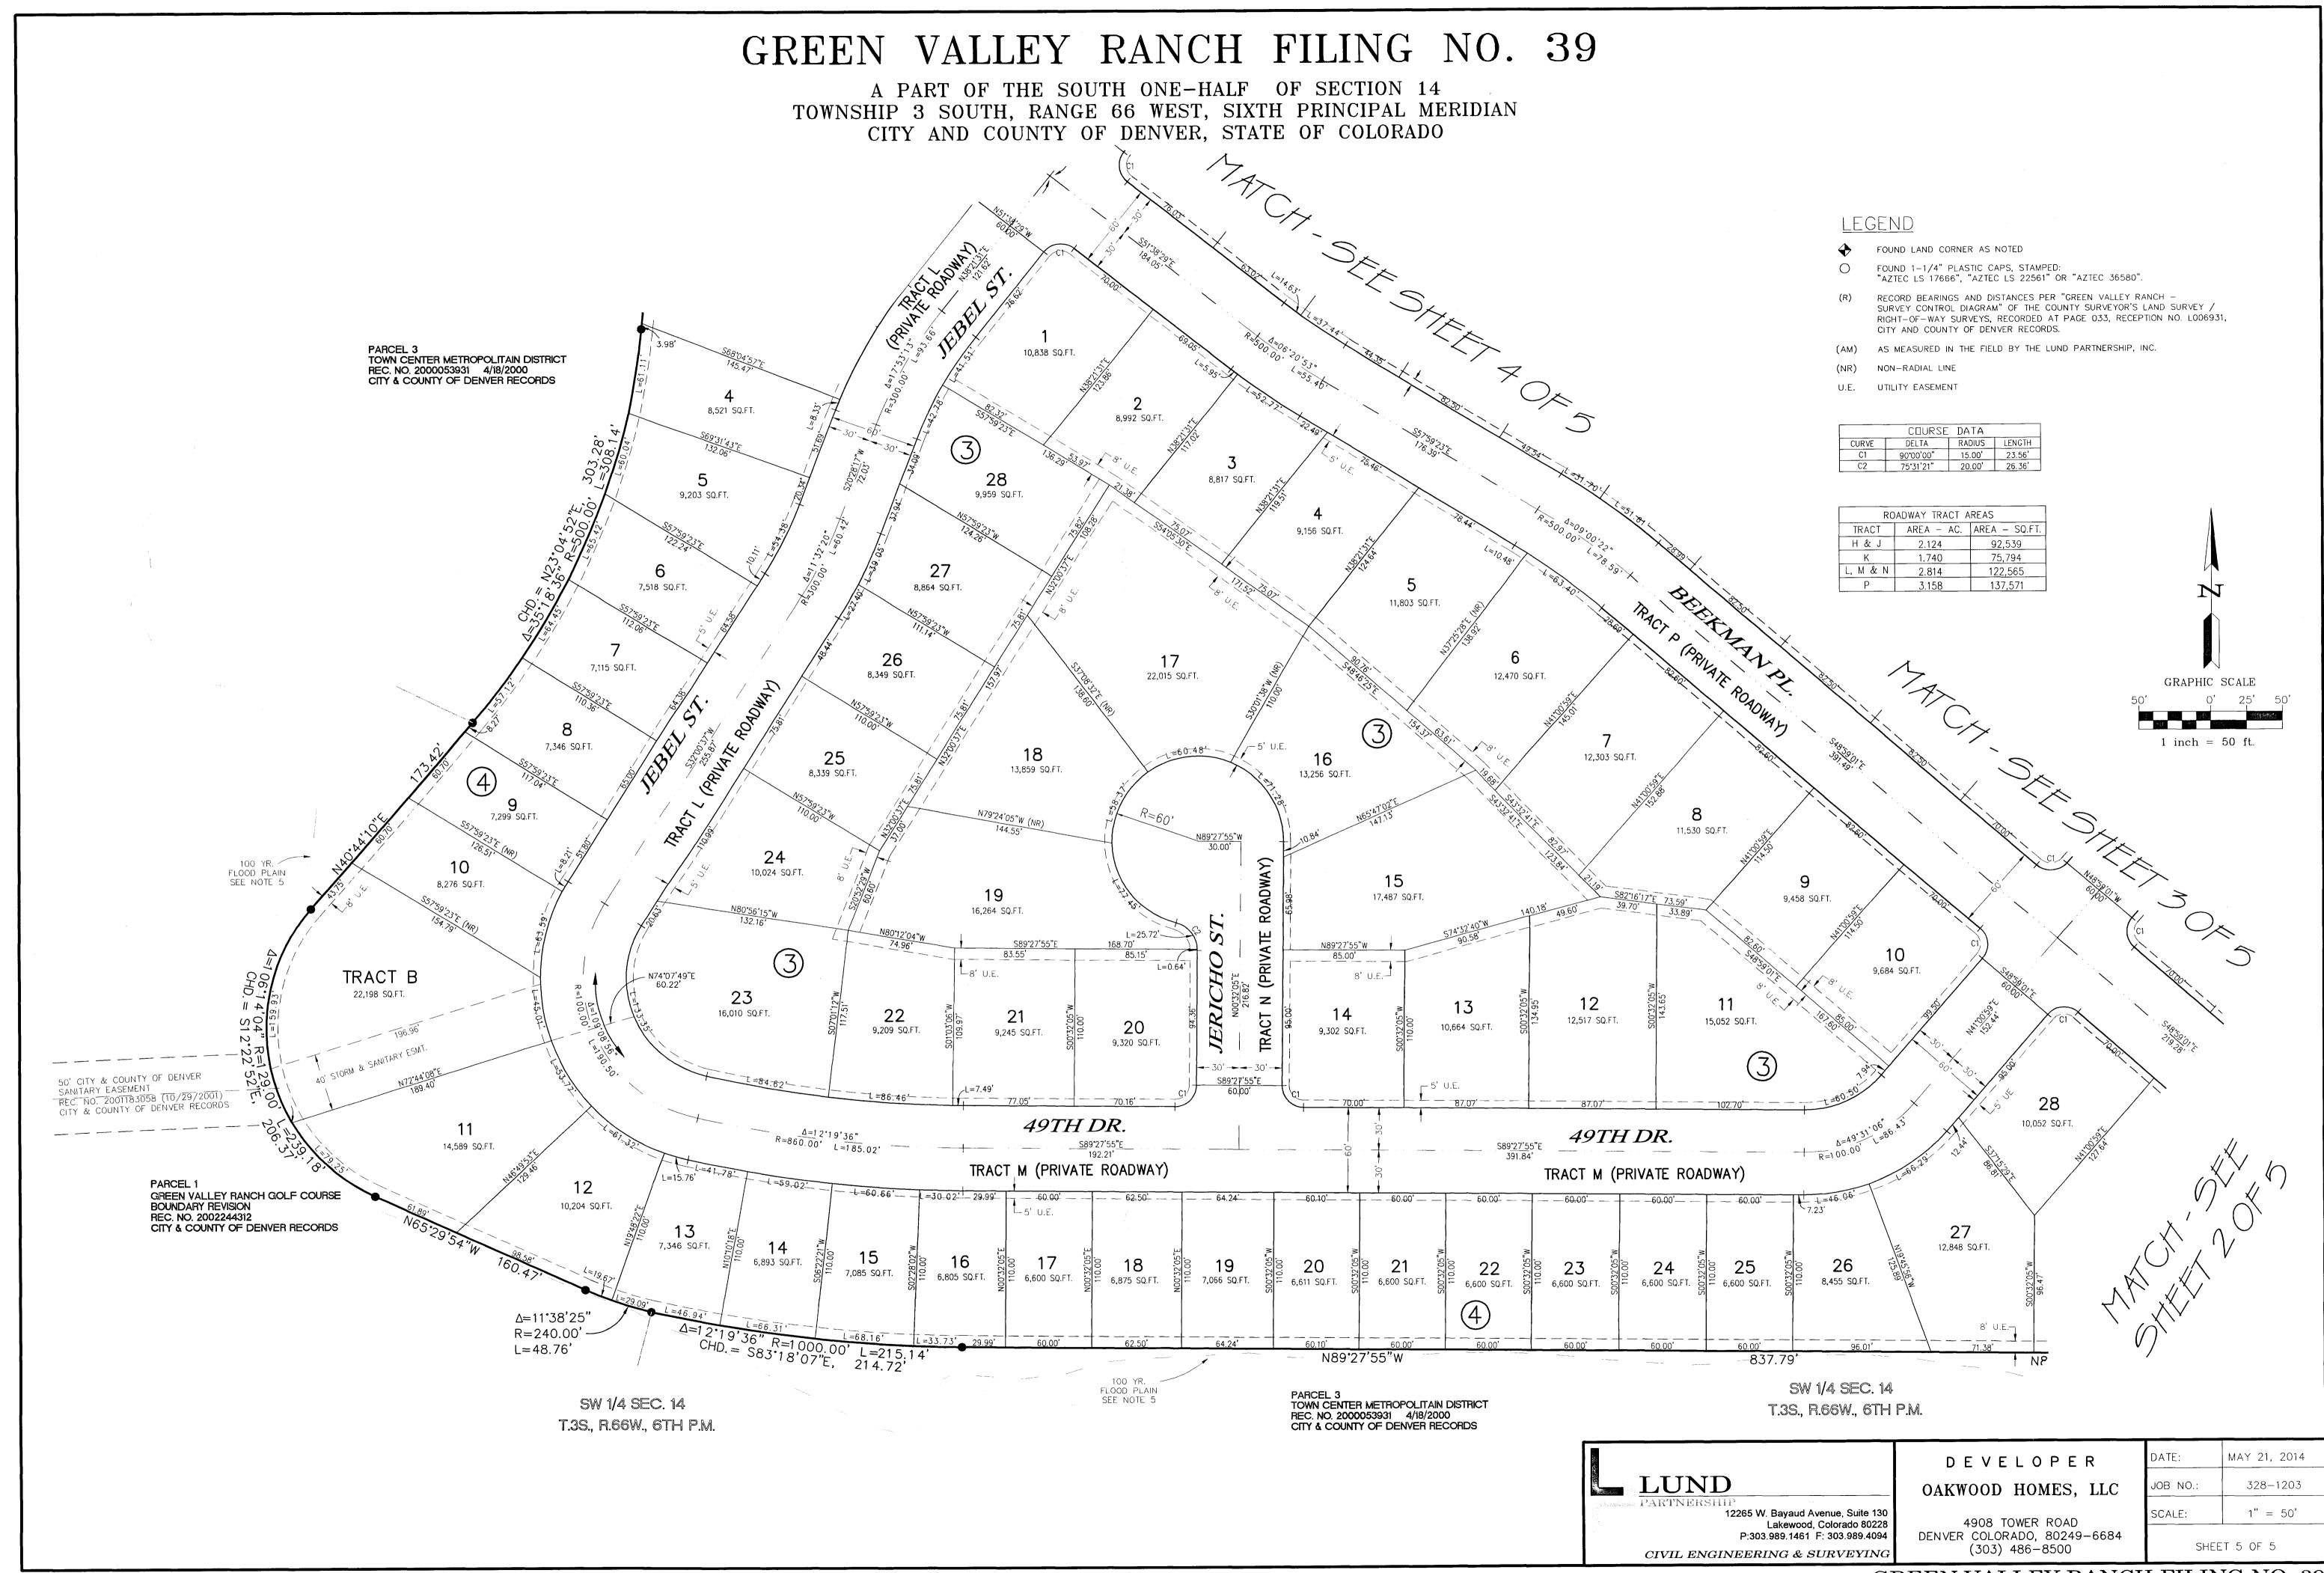

2. A RIGHT OF ACCESS FOR EMERGENCY SERVICES IS HEREBY GRANTED ON AND ACROSS ALL AREAS FOR POLICE, FIRE, MEDICAL, AND OTHER EMERGENCY VEHICLES AND FOR THE PROVISIONS OF EMERGENCY SERVICES.

3. TRACTS A THROUGH G, AS SHOWN HEREON, ARE CONVEYED BY THIS SUBDIVISION PLAT TO THE TOWN CENTER METROPOLITAN DISTRICT FOR PUBLIC ACCESS EASEMENTS. THESE TRACTS ARE FOR LANDSCAPING, TRAILS, FENCES, SIDEWALKS AND UTILITIES AND SHALL BE MAINTAINED BY THE TOWN CENTER METROPOLITAN DISTRICT. NO TREES OR ABOVE AND BELOW GROUND STRUCTURES ARE ALLOWED WITHIN TEN FEET OF THE CENTERLINE OF ANY STORM, SANITARY OR WATER LINES WITHIN SAID TRACTS. IF INGRESS TO AND EGRESS FROM SAID TRACTS FROM AND TO A PUBLIC ROAD OR HIGHWAY IS NOT AVAILABLE. THE OWNER GRANTS THE CITY THE RIGHT OF INGRESS TO AND EGRESS FROM SAID TRACTS FOR REPAIR AND/OR MAINTENANCE OF ANY STORM, SANITARY OR WATERLINES.

4. ALL STREETS SHOWN HEREON, AS TRACTS H THROUGH P ("I" AND "O" WERE NOT USED IN THIS SUBDIVISION), ARE TO BE PRIVATE ROADWAYS CONVEYED BY THIS PLAT TO TOWN CENTER METROPOLITAN DISTRICT. THESE TRACTS ARE FOR LANDSCAPING, SIDEWALKS AND UTILITIES. THE DISTRICT WILL BE RESPONSIBLE FOR THE MAINTENANCE OF THE PRIVATE ROADWAYS.

#### <u>SUMMARY</u>

1,499,208 SQ. FT. (34.417 Ac.) 145 LOTS IN 5 BLOCKS PRIVATE ROADWAYS 428,469 SQ. FT. (9.836 Ac.) TRACTS H-P (EXCEPT "I" AND "O") 61,421 SQ. FT. (1.410 Ac.) 1,989,098 SQ. FT. (45.663 Ac.) TRACTS (A-G)