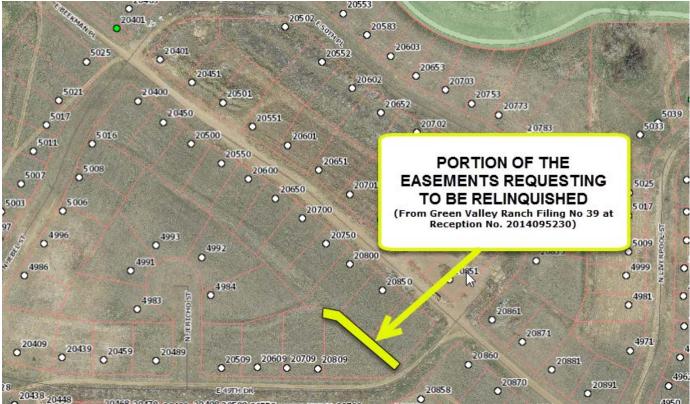

SUBJECT: Request for an Ordinance to relinquish a portion of the easements established in the Green Valley Ranch Filing No 39 at Reception No. 2014095230 at 49th Drive and Beekman Place.

#### INSERT PARCEL DESCRIPTION 2017-RELINQ-0000027-001 HERE

A map of the area and a copy of the document creating the easement are attached.

TC: cs

cc:

City Councilperson & Aides City Council Staff – Zach Rothmier Department of Law – Brent Eisen Department of Law – Shaun Sullivan Public Works, Manager's Office – Alba Castro Public Works, Legislative Services – Angela Casias Public Works, Survey – Paul Rogalla

### EASEMENT RELINQUISHMENT EXECUTIVE SUMMARY

Project Title: 2017-RELINQ-0000027 Green Valley Ranch Filing No 39 at Liverpool St and Beekman Pl

Land Owner name: HC Land Investments, LLC

**Description of Proposed Project:** Request for an Ordinance to relinquish a portion of the easements established in the Green Valley Ranch Filing No 39 at Reception No. 2014095230 at 49th Drive and Beekman Place.

**Explanation of why the public right-of-way must be utilized to accomplish the proposed project:** Customer would like to change the lot configuration to add a pool and clubhouse.

**Background:** These easements were built into Green Valley Ranch Filing No 39 to accommodate for utilities. The configuration is now changing and in turn, the easements in the specified location is not needed.