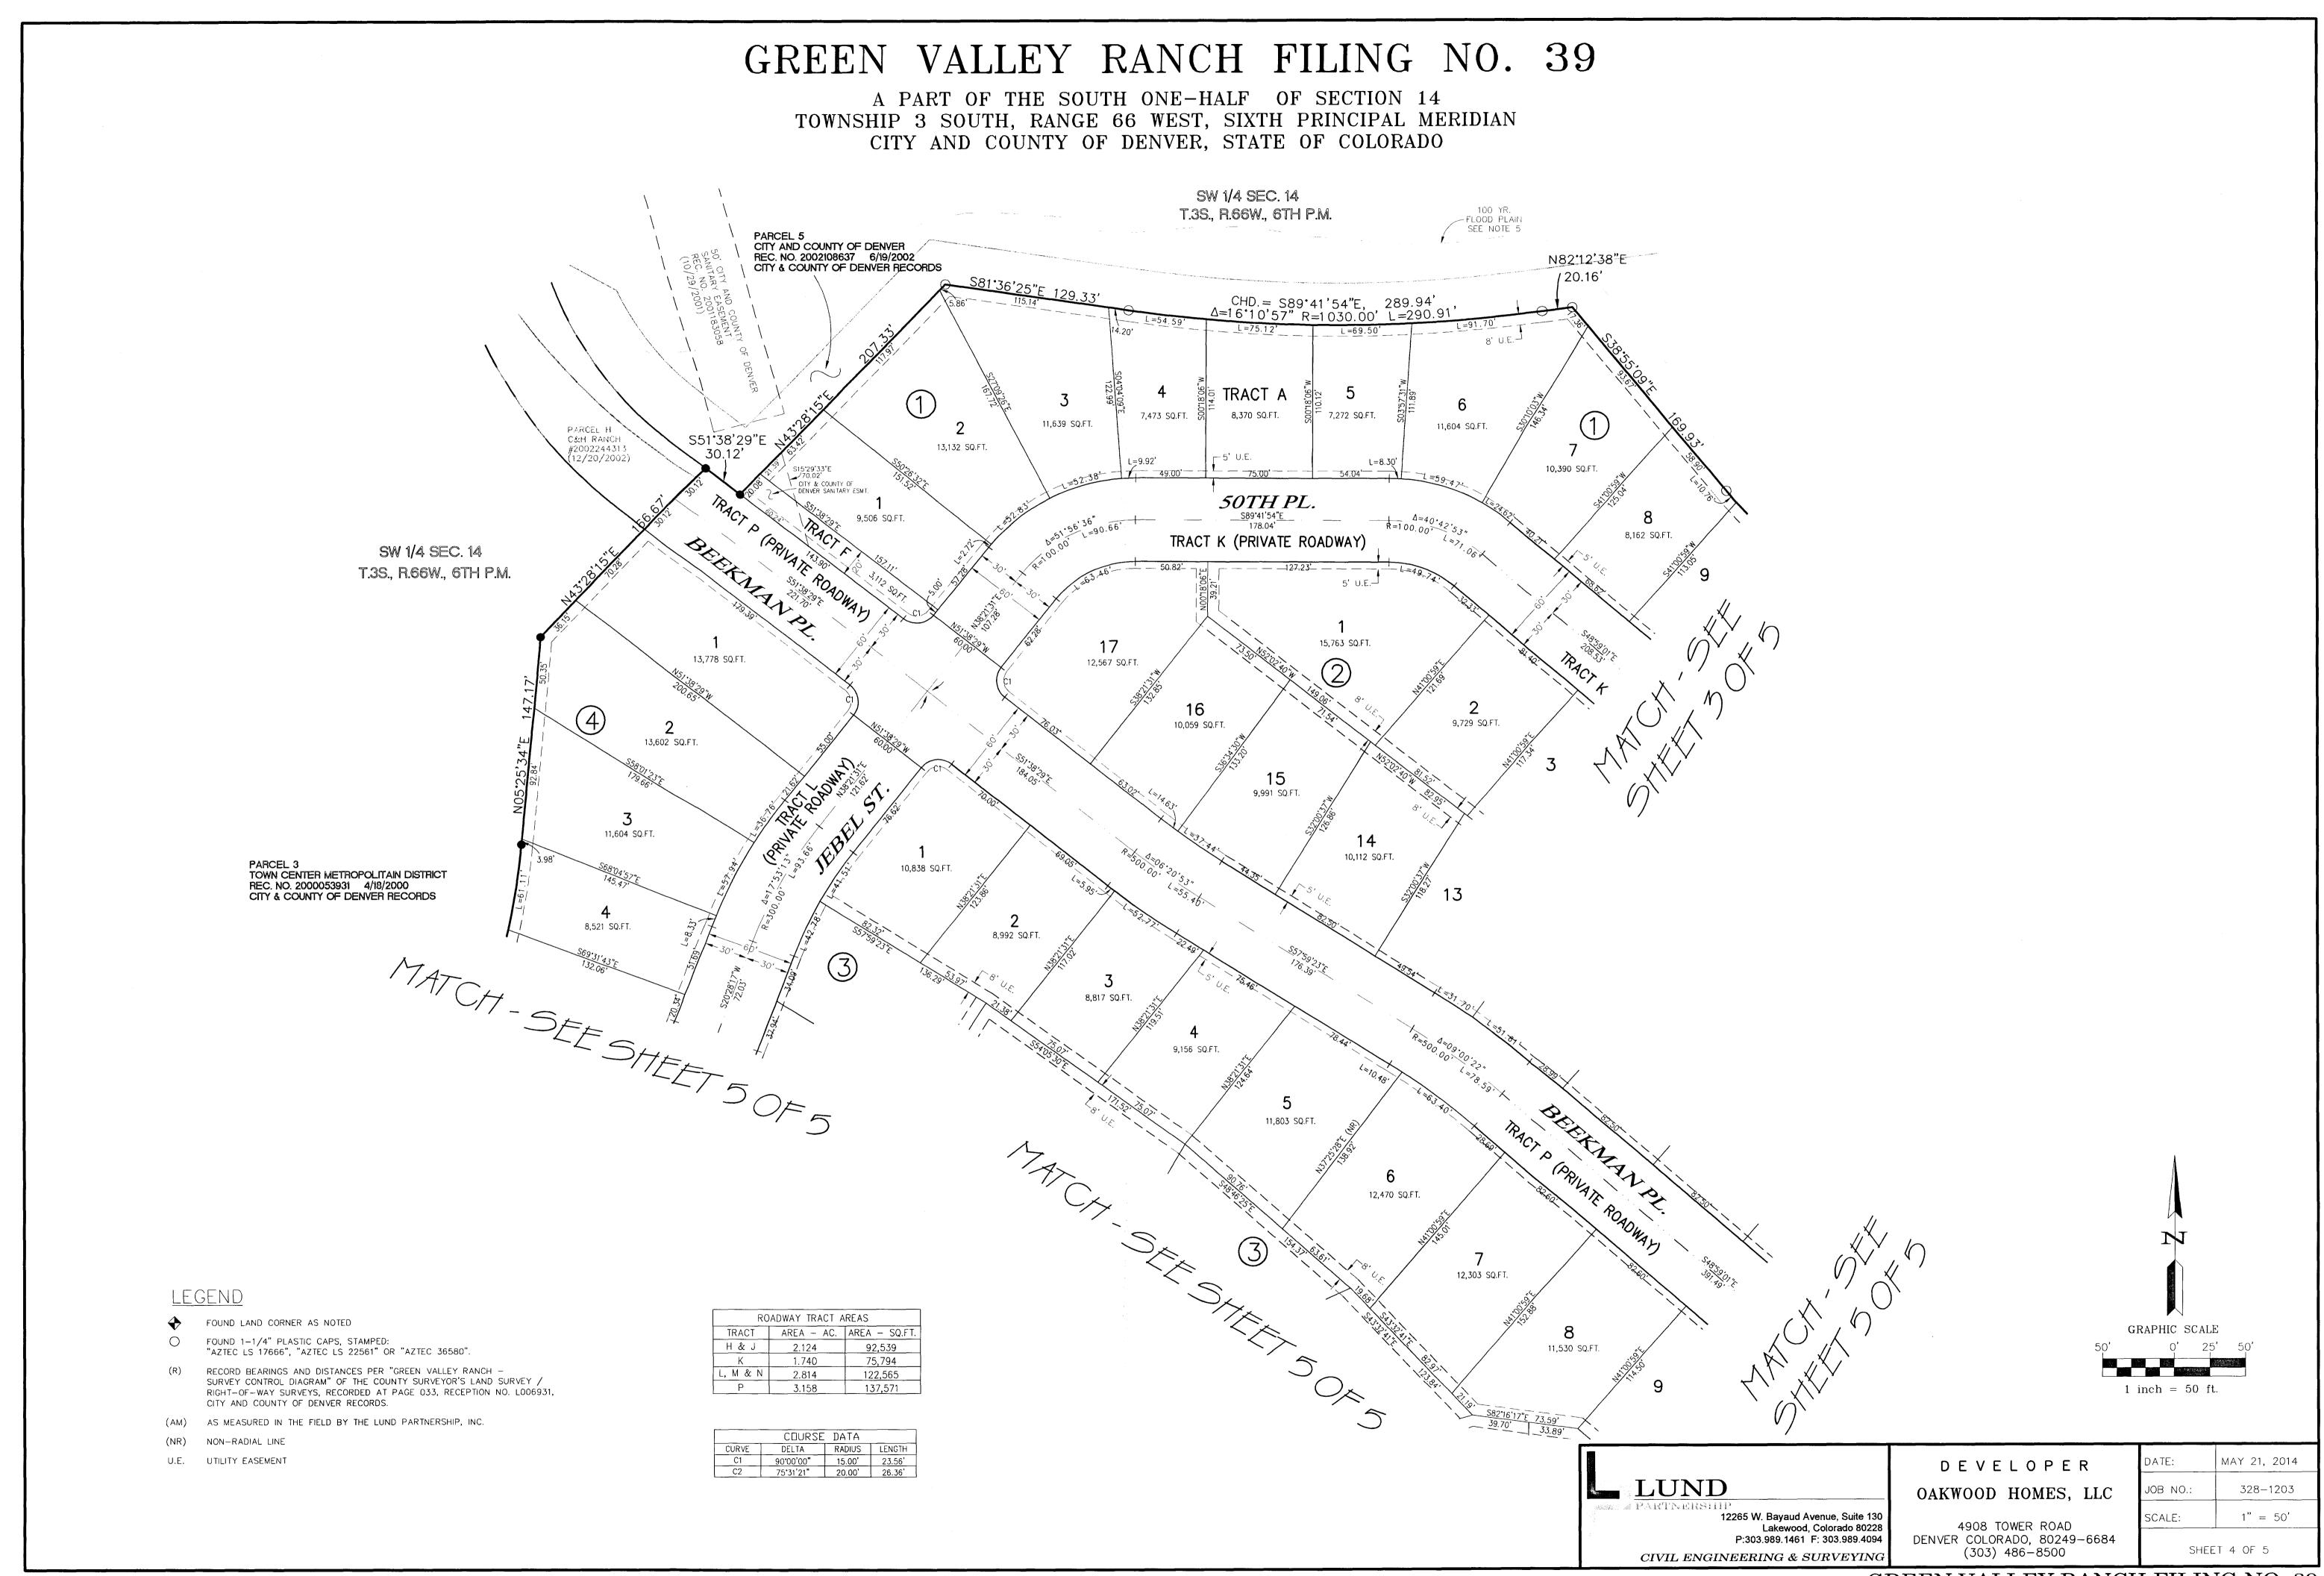

2. A RIGHT OF ACCESS FOR EMERGENCY SERVICES IS HEREBY GRANTED ON AND ACROSS ALL AREAS FOR POLICE, FIRE, MEDICAL, AND OTHER EMERGENCY VEHICLES AND FOR THE PROVISIONS OF EMERGENCY SERVICES.

3. TRACTS A THROUGH G, AS SHOWN HEREON, ARE CONVEYED BY THIS SUBDIVISION PLAT TO THE TOWN CENTER METROPOLITAN DISTRICT FOR PUBLIC ACCESS EASEMENTS. THESE TRACTS ARE FOR LANDSCAPING, TRAILS, FENCES, SIDEWALKS AND UTILITIES AND SHALL BE MAINTAINED BY THE TOWN CENTER METROPOLITAN DISTRICT. NO TREES OR ABOVE AND BELOW GROUND STRUCTURES ARE ALLOWED WITHIN TEN FEET OF THE CENTERLINE OF ANY STORM, SANITARY OR WATER LINES WITHIN SAID TRACTS. IF INGRESS TO AND EGRESS FROM SAID TRACTS FROM AND TO A PUBLIC ROAD OR HIGHWAY IS NOT AVAILABLE. THE OWNER GRANTS THE CITY THE RIGHT OF INGRESS TO AND EGRESS FROM SAID TRACTS FOR REPAIR AND/OR MAINTENANCE OF ANY STORM, SANITARY OR WATERLINES.

4. ALL STREETS SHOWN HEREON, AS TRACTS H THROUGH P ("I" AND "O" WERE NOT USED IN THIS SUBDIVISION), ARE TO BE PRIVATE ROADWAYS CONVEYED BY THIS PLAT TO TOWN CENTER METROPOLITAN DISTRICT. THESE TRACTS ARE FOR LANDSCAPING, SIDEWALKS AND UTILITIES. THE DISTRICT WILL BE RESPONSIBLE FOR THE MAINTENANCE OF THE PRIVATE ROADWAYS.