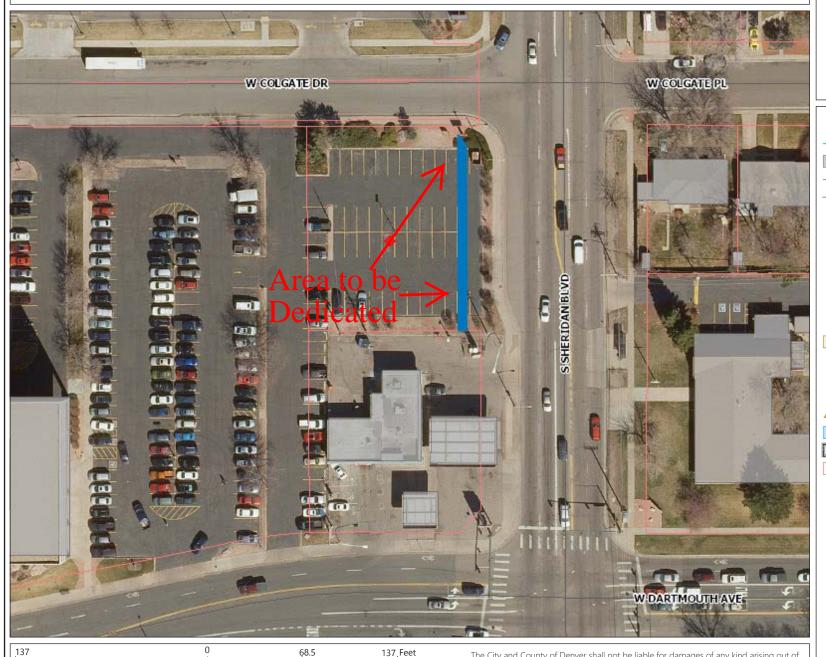

**ROW #:** 2017-Dedication-0000063 **SCHEDULE #:** 0436400013000

**TITLE:** This request is to dedicate a parcel of land as Public Right of Way as S. Sheridan Blvd.

Located at the intersection of S. Sheridan Blvd. and W. Colgate Dr.

### INSERT PARCEL DESCRIPTION ROW # (2017-Dedication-0000063-001) HERE.

A map of the area to be dedicated is attached.