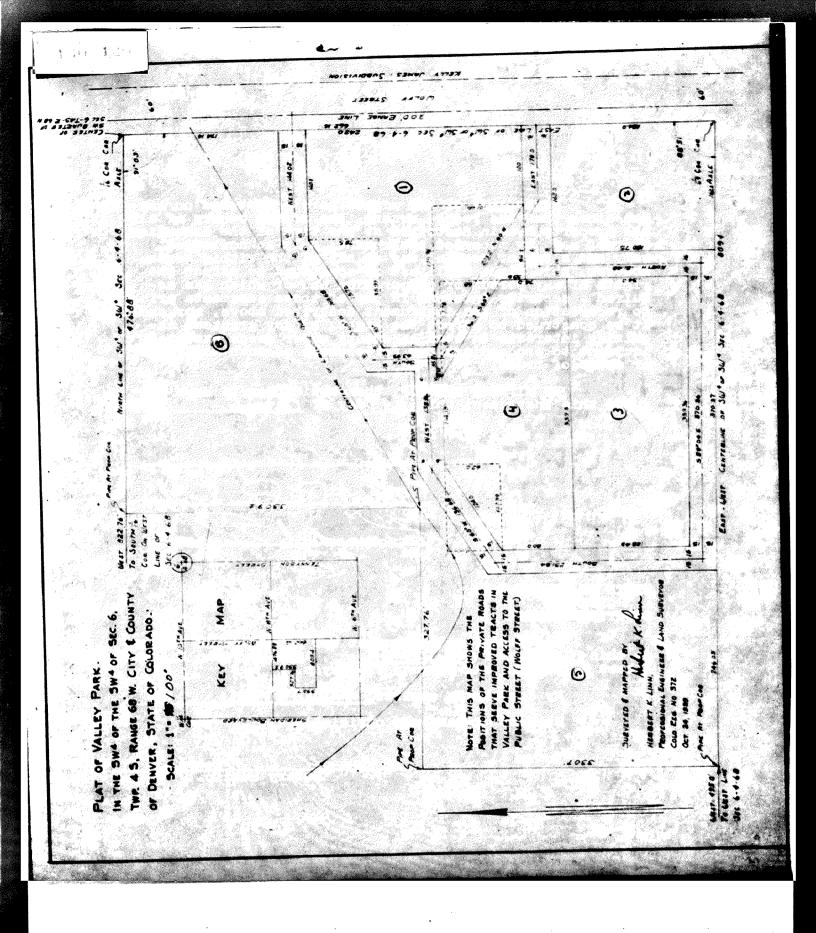

# LEGAL DESCRIPTION (Per Title Commitment & ALTA/NSPS Land Title Survey)

THAT PART OP THE SOUTHWEST 1/4 OF THE SOUTHWEST 1/4 OF SOUTHWEST 1/4 OF SECTION 6, TOWNSHIP 4 SOUTH, RANGE 68 WEST OF THE 6TH P.M., AND MORE PARTICULARLY DESCRIBED AS FOLLOWS:

BEGINNING AT A POINT 195 FEET NORTH AND 110 FEET EAST OF THE SOUTHWEST CORNER OF SAID SECTION 6; THENCE NORTH 0 DEGREES 02 MINUTES EAST, AND PARALLEL TO THE WEST LINE OF SAID SOUTHWEST 1/4, 466.6 FEET; THENCE NORTH 89 DEGREES 12 MINUTES 30 SECONDS WEST, 60 FEET, THENCE NORTH 0 DEGREES 02 MINUTES EAST, AND PARALLEL TO THE WEST LINE OF SAID SOUTHWEST 1/4 88.8 FEET; THENCE SOUTH 89 DEGREES 12 MINUTES 30 SECONDS EAST, 445 FEET, THENCE SOUTH 0 DEGREES 02 MINUTES WEST, 88.8 FEET HENCE SOUTH 89 DEGREES 12 MINUTES 30 SECONDS EAST, 157.46 FEET.;THENCE SOUTH 0 DEGREES 07 MINUTES 30 SECONDS EAST, 493 FEET; THENCE NORTH 89 DEGREES 58 MINUTES WEST, 463.78 FEET; THENCE NORTH 0 DEGREES 02 MINUTES EAST, 32.5 FEET; THENCE NORTH 89 DEGREES 12 MINUTES WEST, 80 FEET MORE OR LESS TO THE POINT OF BEGINNING. CITY AND COUNTY OF DENVER, STATE OF COLORADO.