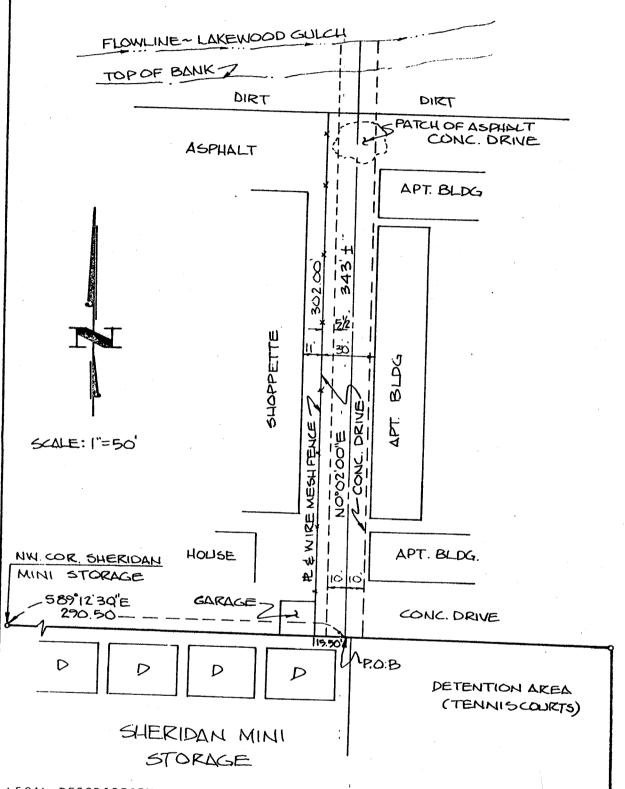

# LEGAL DESCRIPTION (Per Title Commitment & ALTA/NSPS Land Title Survey)

THAT PART OP THE SOUTHWEST 1/4 OF THE SOUTHWEST 1/4 OF SOUTHWEST 1/4 OF SECTION 6, TOWNSHIP 4 SOUTH, RANGE 68 WEST OF THE 6TH P.M., AND MORE PARTICULARLY DESCRIBED AS FOLLOWS:

BEGINNING AT A POINT 195 FEET NORTH AND 110 FEET EAST OF THE SOUTHWEST CORNER OF SAID SECTION 6; THENCE NORTH 0 DEGREES 02 MINUTES EAST, AND PARALLEL TO THE WEST LINE OF SAID SOUTHWEST 1/4, 466.6 FEET; THENCE NORTH 89 DEGREES 12 MINUTES 30 SECONDS WEST, 60 FEET, THENCE NORTH 0 DEGREES 02 MINUTES EAST, AND PARALLEL TO THE WEST LINE OF SAID SOUTHWEST 1/4 88.8 FEET; THENCE SOUTH 89 DEGREES 12 MINUTES 30 SECONDS EAST, 445 FEET, THENCE SOUTH 0 DEGREES 02 MINUTES WEST, 88.8 FEET HENCE SOUTH 89 DEGREES 12 MINUTES 30 SECONDS EAST, 157.46 FEET.;THENCE SOUTH 0 DEGREES 07 MINUTES 30 SECONDS EAST, 493 FEET; THENCE NORTH 89 DEGREES 58 MINUTES WEST, 463.78 FEET; THENCE NORTH 0 DEGREES 02 MINUTES EAST, 32.5 FEET; THENCE NORTH 89 DEGREES 12 MINUTES WEST, 80 FEET MORE OR LESS TO THE POINT OF BEGINNING. CITY AND COUNTY OF DENVER, STATE OF COLORADO.