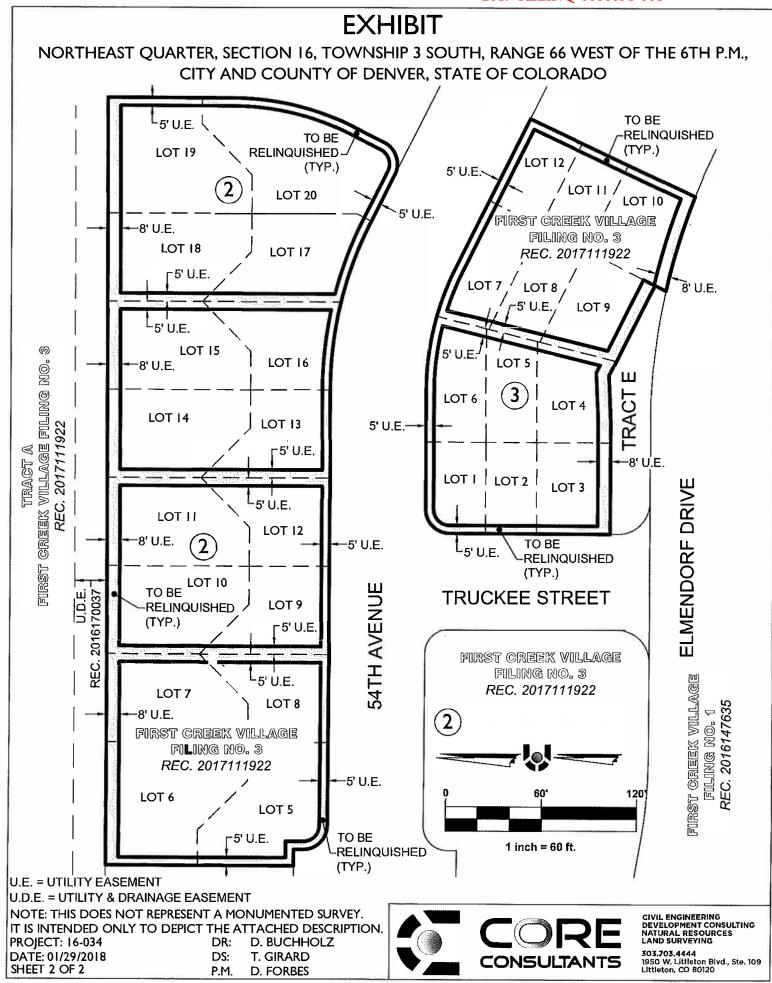

# EXHIBIT

NORTHEAST QUARTER, SECTION 16, TOWNSHIP 3 SOUTH, RANGE 66 WEST OF THE 6TH P.M., CITY AND COUNTY OF DENVER, STATE OF COLORADO

UTILITY EASEMENTS LYING WITHIN THE NORTHEAST QUARTER OF SECTION 16, TOWNSHIP 3 SOUTH, RANGE 66 WEST OF THE SIXTH PRINCIPAL MERIDIAN, CITY AND COUNTY OF DENVER, STATE OF COLORADO, BEING MORE PARTICULARLY DESCRIBED AS FOLLOWS:

THOSE UTILITY EASEMENTS LYING WITHIN LOTS 5 THROUGH 20, BLOCK 2 TOGETHER WITH THOSE UTILITY EASEMENTS LYING WITHIN LOTS I THROUGH 12, BLOCK 3, FIRST CREEK VILLAGE FILING NO. 3, A SUBDIVISION PLAT RECORDED AT RECEPTION NO. 2017111922 IN THE RECORDS OF THE CITY AND COUNTY OF DENVER CLERK AND RECORDER'S OFFICE, MORE PARTICULARLY DEFINED AS SHOWN ON THE ATTACHED EXHIBIT.

THOMAS M. GIRARD COLORADO PLS 38151 FOR AND ON BEHALF OF CORE CONSULTANTS, INC.

NOTE: THIS DOES NOT REPRESENT A MONUMENTED SURVEY.IT IS INTENDED ONLY TO DEPICT THE ATTACHED DESCRIPTION.PROJECT: 16-034DR:DATE: 01/29/2018DS:T. GIRARDSHEET 1 OF 2P.M.D. FORBES