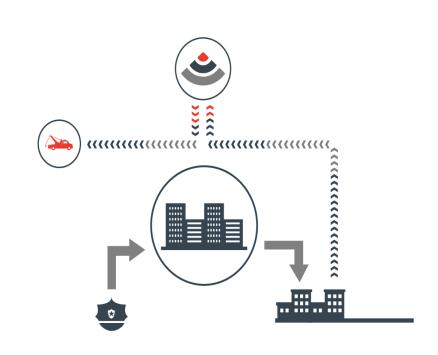

# **Inefficiency in the Process**

 When a Police Officer calls for a tow vehicle, that request gets placed into a queue, ultimately to be fulfilled when the dispatcher has an opportunity to do so

 This process then gets repeated with the tow company dispatch, after which they may or may not dispatch the *closest* vehicle to the scene

#### **Proposed Solution: Tow Managment**

- When the police arrive onscene, they open the AutoReturn app and request the closest tow
- In the majority of cases, this eliminates the need for 9-1-1 Police Dispatch to be involved
- Vehicle info entered by the officer is now pre-filled at the Impound Facility
- AutoReturn consistently achieves a tow in 15 minutes or less