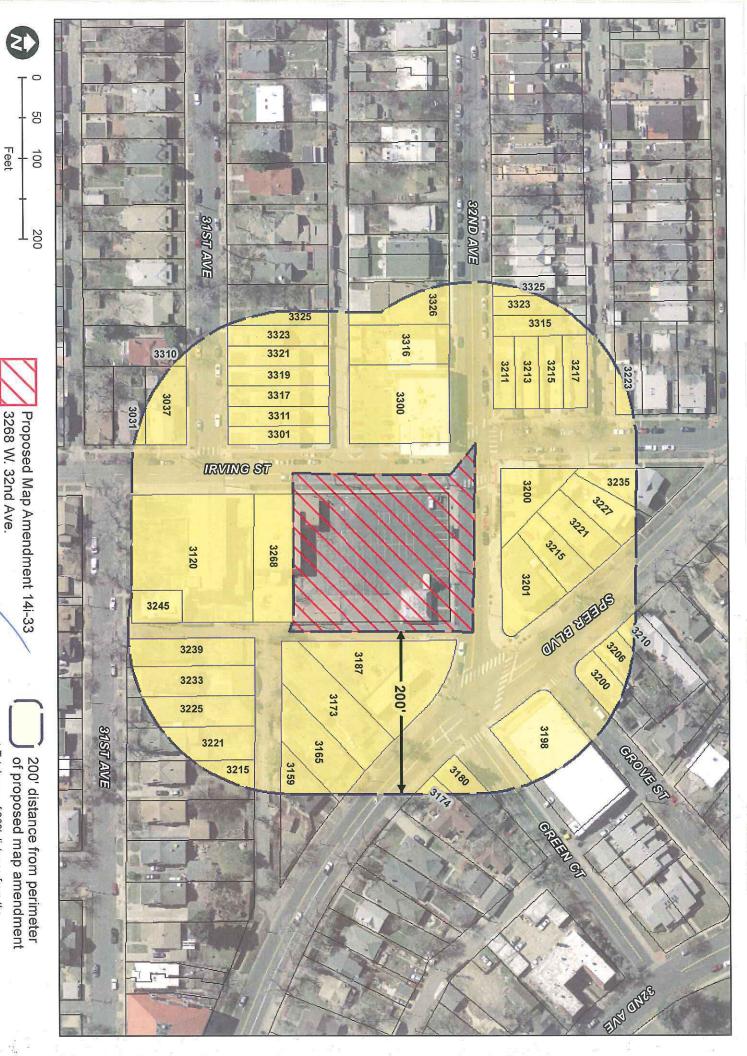

### **CALCULATION RESULTS:**

Total land area within 200 feet of the subject area equals 304,560 square feet.

### LAND AREA OF VALID SIGNATURES

| 27% 83,135 SF | within 200 feet of the subject area |
|---------------|-------------------------------------|
|---------------|-------------------------------------|

Conor Farley 720.933.0746 conor.farley1@gmail.com

Cindy Eby 303.882.2785 cynthiaeby@gmail.com

Zone It Right West Highland

10/1/2015

**Protest Area Map** 

83,135 SF

Total area of 200' distance from the perimeter of the amendment = 6.99 Acres / 304,560 SF

20% = 1.4 Acres / 60,912 SF Needed

those portions of all abutting public rights-of-way, but only to the centerline thereof, which are immediately adjacent to the aforesaid specifically described to the City and County of Denver for alley purposes, Block 30, HIGHLAND PARK, City and County of Denver, State of Colorado, in in addition thereto of the following legally described land area: Lots 7 and 8, Lot 6 except the east 16' thereof and Lot 9, except the east 16' thereof; said exceptions conveyed hereby protest the enactment of Council Bill No. 0625, Series of 2015, which Council Bill would change from U-SU-A to U-MS-2x the zoning classification We, the undersigned, represent that we are the owners of the real properties legally described opposite our names and that, as such property owners, we do