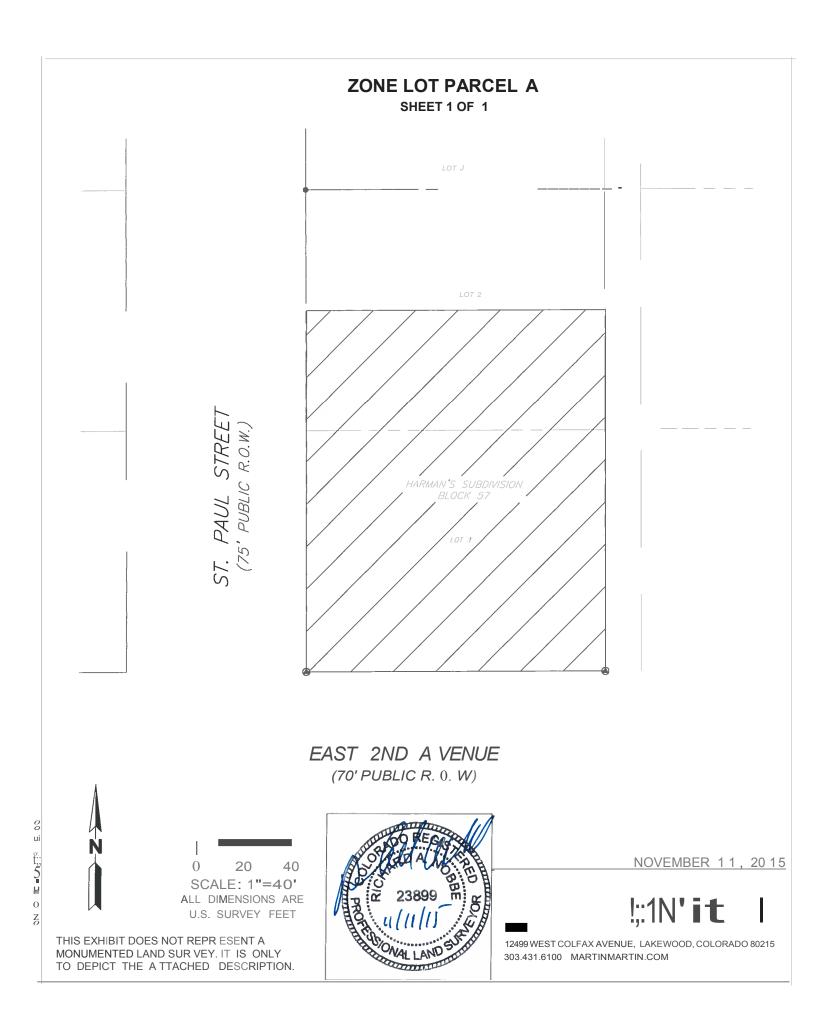

## LAND DESCRIPTION

A PARCEL OF LAND BEING ALL OF LOT 1AND THE SOUTHERN HALF OF LOT 2, BLOCK 57 HARMAN'S SUBDIVISION LOCATED INTHE NORTHWEST QUARTER OF SECTION 12, TOWNSHIP 4 SOUTH, RANGE 68 WEST OF THE SIXTH PRINCIPAL MERIDIAN, CITY AND COUNTY OF DENVER, STATE OF COLORADO