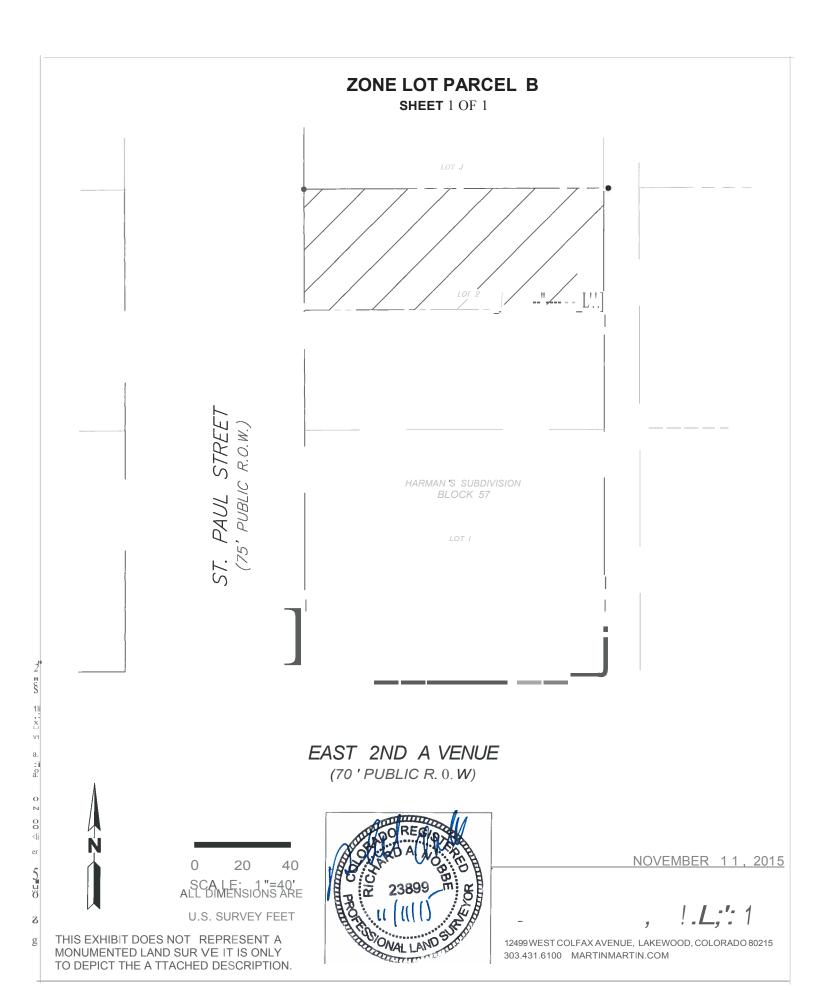

## ZONE LOT PARCEL B EXHIBIT A

## LAND DESCRIPTION

A PARCEL OF LAND BEING THE NORTHERN HALF OF LOT 2, BLOCK 57 HARMA N'S SUBDIVISION LOCATED IN THE NORTHWEST QUARTER OF SECTION 12, TOWNSHIP 4 SOUTH, RANGE 68 WEST OF THE SIXTH PRINCIPAL MERIDIAN, CITY AND COUNTY OF DENVER, STATE OF COLORADO