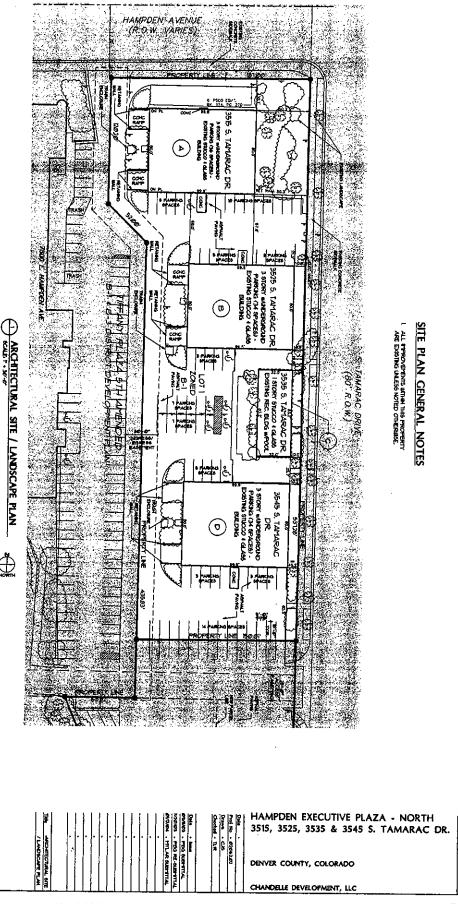

#### **Existing Context**

The property is located on the corner of Hampden Ave. and Tamarac Dr. Three office buildings are located on the site, three 3-story and one single-story with surface parking. Conventional suburban character surrounds the site, with a single family cul-de-sac subdivision to the east, a 3-story suburban-scaled courtyard apartment building to the south and auto-oriented retail centers to the north and west.

#### 1. Existing Zoning

The current zoning applied to the site and the adjacent property to the south is B-1, a Former Chapter 59 zone district that encourages low to medium intensity commercial uses with a maximum floor area ratio of 1:1. B-3, a more intensive Former Chapter 59 commercial district, covers a small portion of the northwest corner of the site as well as the retail shopping center to the west. The site remained in the Former Chapter 59 because it is subject to the Hampden Executive Plaza North Planned Building Group (PBG). The boundary of the PBG coincides with the boundary of the area to be rezoned. If this rezoning is approved, the PBG can be wholly rescinded with no effect on adjacent properties, which are located in different PBGs. Property to the east is zoned S-SU-F, a single unit zone district in the suburban context with an 8,500 square foot minimum lot size. Property to the north of the subject site is zoned S-MX-5, a suburban mixed use zone district allowing up to five stories, and S-MU-12, a suburban multi-unit residential zone district allowing up to 12 stories.