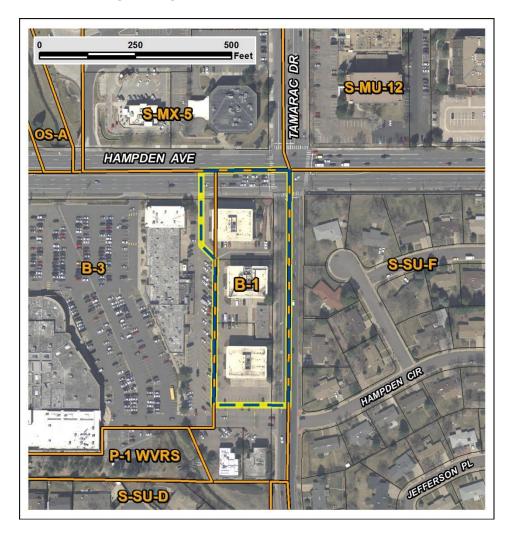

#### **Existing Context**

The property is located on the corner of Hampden Ave. and Tamarac Dr. Three office buildings are located on the site, three 3-story and one single-story with surface parking. Conventional suburban character surrounds the site, with a single family cul-de-sac subdivision to the east, a 3-story suburban-scaled courtyard apartment building to the south and auto-oriented retail centers to the north and west.

The following table summarizes the existing context proximate to the subject site:

|       | Existing Zoning | Existing Land<br>Use      | Existing Building Form/Scale                                                              | Existing Block, Lot,<br>Street Pattern                                              |
|-------|-----------------|---------------------------|-------------------------------------------------------------------------------------------|-------------------------------------------------------------------------------------|
| Site  | B-1, B-3        | Office                    | 3-story and 1-story office buildings. Surface and underground parking.                    | Conventional suburban lot and block                                                 |
| North | S-MX-5          | Retail                    | One story suburban big box and drive through bank branch and fast food buildings.         | patterns. Auto-<br>oriented collector and<br>arterial streets;<br>curvilinear local |
| South | B-1             | Multi-family residential  | 3 story courtyard-style suburban apartment building with surface parking.                 | streets with cul-de-<br>sacs and elongated<br>blocks. A pedestrian                  |
| East  | S-SU-F          | Single family residential | Suburban single family subdivision with cul-de-sacs and front loaded garages              | trail runs northwest /<br>southeast along with<br>Goldsmith Gulch                   |
| West  | B-3             | Retail                    | Suburban 1-story retail center with large anchor and strip buildings and surface parking. | greenway.                                                                           |

#### 1. Existing Zoning

The current zoning applied to the site and the adjacent property to the south is B-1, a Former Chapter 59 zone district that encourages low to medium intensity commercial uses with a maximum floor area ratio of 1:1. B-3, a more intensive Former Chapter 59 commercial district, covers a small portion of the northwest corner of the site as well as the retail shopping center to the west. The site remained in the Former Chapter 59 because it is subject to the Hampden Executive Plaza North Planned Building Group (PBG). The boundary of the PBG coincides with the boundary of the area to be rezoned. If this rezoning is approved, the PBG can be wholly rescinded with no effect on adjacent properties, which are located in different PBGs. Property to the east is zoned S-SU-F, a single unit zone district in the suburban context with an 8,500 square foot minimum lot size. Property to the north of the subject site is zoned S-MX-5, a suburban mixed use zone district allowing up to five stories, and S-MU-12, a suburban multi-unit residential zone district allowing up to 12 stories.