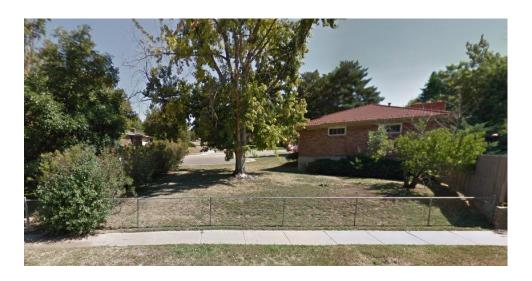

#### **Existing Context**

The property is located on the corner of Hampden Ave. and Tamarac Dr. Three office buildings are located on the site, three 3-story and one single-story with surface parking. Conventional suburban character surrounds the site, with a single family cul-de-sac subdivision to the east, a 3-story suburban-scaled courtyard apartment building to the south and auto-oriented retail centers to the north and west.

### 3. Existing Building Form and Scale

Subject Site, looking west

Subject Site, looking north

Subject Site, looking east

Subject Site, looking south