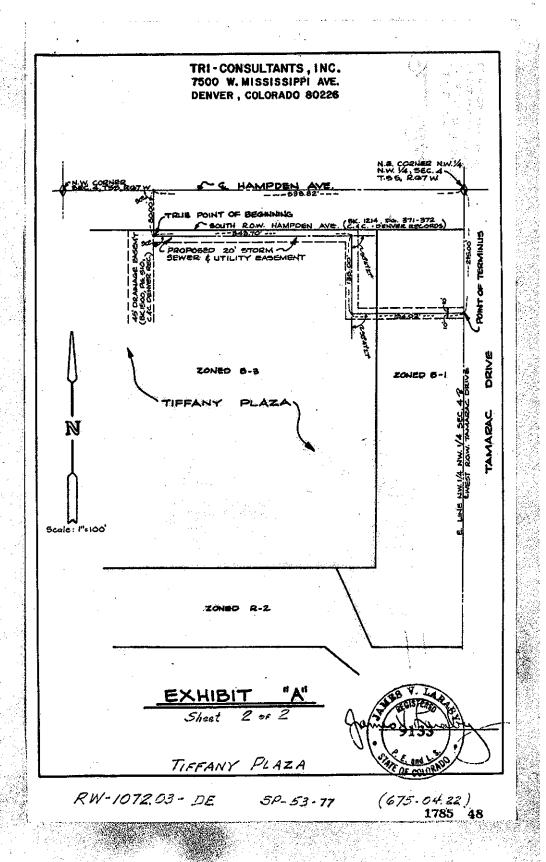

#### Legal Description

A PARCEL OF LAND BEING A PART OF THE NORTHWEST QUARTER OF SECTION 4. TOWNSHIP 5 SOUTH, RANGE 67 WEST OF THE 6 TH PRINCIPAL MERIDIAN, CITY AND COUNTY OF DENVER, STATE OF COLORADO, MORE PARTICULARLY DESCRIBED AS FOLLOWS: COMMENCING AT THE NORTHWEST CORNER OF THE NORTHWEST QUARTER OF SAID SECTION 4. AND CONSIDERING THE NORTH LINE OF SAID NORTHWEST QUARTER TO BEAR NORTH 90 DEGREES 00 MINUTES 00 SECONDS EAST, AS SHOWN HEREON; THENCE NORTH 90 DEGREES 00 MINUTES 00 SECONDS EAST ALONG THE NORTH LINE OF SAID NORTHWEST QUARTER. A DISTANCE OF 1326.64 FEET TO THE NORTHEAST CORNER OF THE NORTHWEST QUARTER OF THE NORTHWEST QUARTER OF SAID SECTION 4, SAID POINT ALSO BEING ON THE NORTHERLY EXTENSION OF THE WESTERLY RIGHT-OF-WAY OF SOUTH TAMARAC DRIVE: THENCE SOUTH 00 DEGREES 46 MINUTES 02 SECONDS WEST ALONG THE EAST LINE OF SAID NORTHWEST QUARTER OF THE NORTHWEST QUARTER AND ALONG SAID WESTERLY RIGHT-OF-WAY EXTENSION, A DISTANCE OF 70.01 FEET TO THE SOUTHERLY RIGHT-OF-WAY LINE OF HAMPDEN AVENUE AS DESCRIBED IN THE OFFICE OF THE CITY AND COUNTY OF DENVER RECORDS IN DEED RECORDED IN BOOK 1214 AT PAGE 371; THENCE CONTINUING SOUTH 00 DEGREES 46 MINUTES 02 SECONDS WEST ALONG SAID EAST LINE OF THE NORTHWEST QUARTER OF THE NORTHWEST QUARTER AND THE WESTERLY RIGHT-OF-WAY OF SAID SOUTH TAMARAC DRIVE, A DISTANCE OF 537.28 FEET; THENCE NORTH 89 DEGREES 56 MINUTES 34 SECONDS WEST, A DISTANCE OF 150.01 FEET: THENCE NORTH 00 DEGREES 46 MINUTES 02 SECONDS EAST A DISTANCE OF 379.88 FEET; THENCE NORTH 44 DEGREES 33 MINUTES 48 SECONDS WEST, A DISTANCE OF 52.00 FEET; THENCE NORTH 00 DEGREES 46 MINUTES 02 SECONDS EAST, A DISTANCE OF 120.20 FEET TO A POINT ON THE SOUTHERLY RIGHT-OF-WAY LINE OF SAID HAMPDEN AVENUE: THENCE NORTH 90 DEGREES 00 MINUTES 00 SECONDS EAST, ALONG SAID SOUTHERLY RIGH-OF-WAY LINE, A DISTANCE OF 187.00 FEET TO THE POINT OF BEGINNING