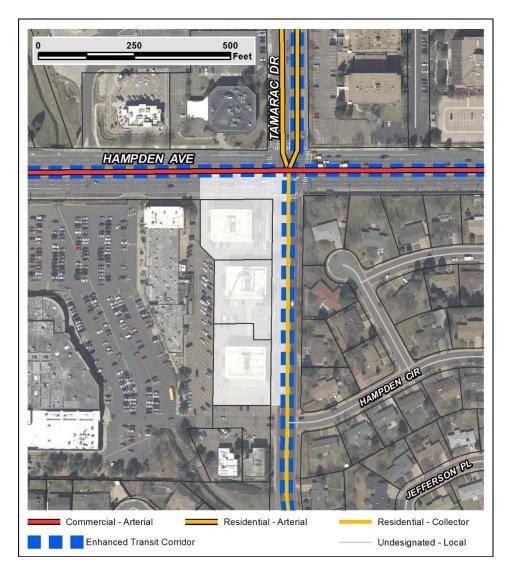

#### **Street Classifications**

According to Blueprint Denver, Hampden Avenue has a concept street classification of Commercial Arterial. Commercial streets serve commercial areas that contain many small retail strip centers with buildings set back behind front parking lots. They have many intersections and access points, so they often become congested (p. 58). Adjacent to this site, Tamarac Drive is a Residential Collector.

"Residential Streets tend to be more pedestrian-oriented and give a higher priority to landscaped medians, tree lawns, sidewalks, on-street parking and bicycle lanes" (p. 55). In addition, both Hampden Avenue and Tamarac Drive are designated Enhanced Transit Corridors. These corridors are recommended for "enhanced bus transit services such as higher frequency bus service, BRT and priorities for intelligent transportation systems (ITS) investments (including bus priority signalization)" (p. 98)

The Map Amendment application is consistent with *Blueprint Denver's* recommendations for Commercial-Arterial, Residential-Collector and Enhanced Transit Corridors, as the proposed zone district will encourage higher intensity, mixed use development with pedestrian oriented street frontages.