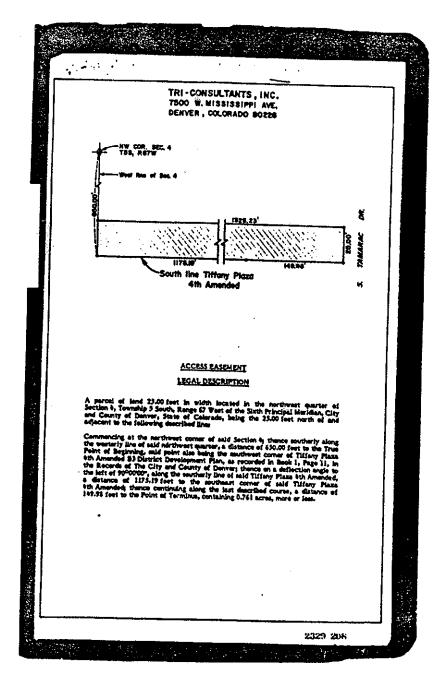

#### Legal Description

A PARCEL OF LAND BEING A PART OF THE NORTHWEST QUARTER OF SECTION 4. TOWNSHIP 5 SOUTH, RANGE 67 WEST OF THE 6 TH PRINCIPAL MERIDIAN, CITY AND COUNTY OF DENVER, STATE OF COLORADO, MORE PARTICULARLY DESCRIBED AS FOLLOWS: COMMENCING AT THE NORTHWEST CORNER OF THE NORTHWEST QUARTER OF SAID SECTION 4. AND CONSIDERING THE NORTH LINE OF SAID NORTHWEST QUARTER TO BEAR NORTH 90 DEGREES 00 MINUTES 00 SECONDS EAST, AS SHOWN HEREON; THENCE NORTH 90 DEGREES 00 MINUTES 00 SECONDS EAST ALONG THE NORTH LINE OF SAID NORTHWEST QUARTER. A DISTANCE OF 1326.64 FEET TO THE NORTHEAST CORNER OF THE NORTHWEST QUARTER OF THE NORTHWEST QUARTER OF SAID SECTION 4, SAID POINT ALSO BEING ON THE NORTHERLY EXTENSION OF THE WESTERLY RIGHT-OF-WAY OF SOUTH TAMARAC DRIVE: THENCE SOUTH 00 DEGREES 46 MINUTES 02 SECONDS WEST ALONG THE EAST LINE OF SAID NORTHWEST QUARTER OF THE NORTHWEST QUARTER AND ALONG SAID WESTERLY RIGHT-OF-WAY EXTENSION, A DISTANCE OF 70.01 FEET TO THE SOUTHERLY RIGHT-OF-WAY LINE OF HAMPDEN AVENUE AS DESCRIBED IN THE OFFICE OF THE CITY AND COUNTY OF DENVER RECORDS IN DEED RECORDED IN BOOK 1214 AT PAGE 371; THENCE CONTINUING SOUTH 00 DEGREES 46 MINUTES 02 SECONDS WEST ALONG SAID EAST LINE OF THE NORTHWEST QUARTER OF THE NORTHWEST QUARTER AND THE WESTERLY RIGHT-OF-WAY OF SAID SOUTH TAMARAC DRIVE, A DISTANCE OF 537.28 FEET; THENCE NORTH 89 DEGREES 56 MINUTES 34 SECONDS WEST, A DISTANCE OF 150.01 FEET: THENCE NORTH 00 DEGREES 46 MINUTES 02 SECONDS EAST A DISTANCE OF 379.88 FEET; THENCE NORTH 44 DEGREES 33 MINUTES 48 SECONDS WEST, A DISTANCE OF 52.00 FEET; THENCE NORTH 00 DEGREES 46 MINUTES 02 SECONDS EAST, A DISTANCE OF 120.20 FEET TO A POINT ON THE SOUTHERLY RIGHT-OF-WAY LINE OF SAID HAMPDEN AVENUE: THENCE NORTH 90 DEGREES 00 MINUTES 00 SECONDS EAST, ALONG SAID SOUTHERLY RIGH-OF-WAY LINE, A DISTANCE OF 187.00 FEET TO THE POINT OF BEGINNING