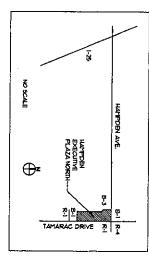

#### **Existing Context**

The property is located on the corner of Hampden Ave. and Tamarac Dr. Three office buildings are located on the site, three 3-story and one single-story with surface parking. Conventional suburban character surrounds the site, with a single family cul-de-sac subdivision to the east, a 3-story suburban-scaled courtyard apartment building to the south and auto-oriented retail centers to the north and west.

#### 1. Existing Zoning

The current zoning applied to the site and the adjacent property to the south is B-1, a Former Chapter 59 zone district that encourages low to medium intensity commercial uses with a maximum floor area ratio of 1:1. B-3, a more intensive Former Chapter 59 commercial district, covers a small portion of the northwest corner of the site as well as the retail shopping center to the west. The site remained in the Former Chapter 59 because it is subject to the Hampden Executive Plaza North Planned Building Group (PBG). The boundary of the PBG coincides with the boundary of the area to be rezoned. If this rezoning is approved, the PBG can be wholly rescinded with no effect on adjacent properties, which are located in different PBGs. Property to the east is zoned S-SU-F, a single unit zone district in the suburban context with an 8,500 square foot minimum lot size. Property to the north of the subject site is zoned S-MX-5, a suburban mixed use zone district allowing up to five stories, and S-MU-12, a suburban multi-unit residential zone district allowing up to 12 stories.