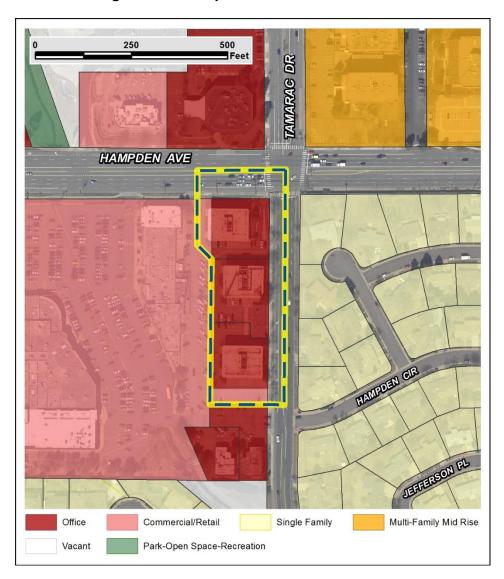

#### **Blueprint Denver**

According to the 2002 Plan Map adopted in *Blueprint Denver*, this site has a concept land use of Town Center and is located within an Area of Change.

#### **Future Land Use**

According to Blueprint Denver, Town Centers meet a variety of shopping, entertainment, service and employment needs and are large enough to serve several neighborhoods. They also contain unique services that attract people from across the city. Unlike many shopping centers and malls, town centers should be pedestrian-friendly places that are focal points of nearby neighborhoods. Urban design features such as plazas, landscaping, small parks and civic features contribute to making these places focal points of community activity (p. 43).

The proposed Map Amendment is consistent with Blueprint Denver's recommendations for the Town Center concept land use, as the S-MX-3 zone district will encourage mixed use development, such as retail, entertainment, and office with pedestrian friendly design features.

#### **Area of Change**

According to Blueprint Denver, the purpose of Areas of Change is to "channel growth where it will be beneficial and can best improve access to jobs, housing and services with fewer and short auto trips. Areas of Change are parts of the city where most people agree that development or redevelopment would be beneficial" (p.127). In the Hampden commercial corridor Area of Change, there is "modest potential to add urban residential and a more mixed-use town center at Hampden and Tamarac. Most notable was a concept to better organize access and parking to serve each block of strip commercial, thereby making it

possible to add sidewalks and landscaping. This also would create a more attractive business environment" (p. 140).

The Map Amendment application is consistent with *Blueprint Denver*'s Area of Change recommendations, as the proposed rezoning will encourage redevelopment in the form of mixed use development with pedestrian friendly elements.