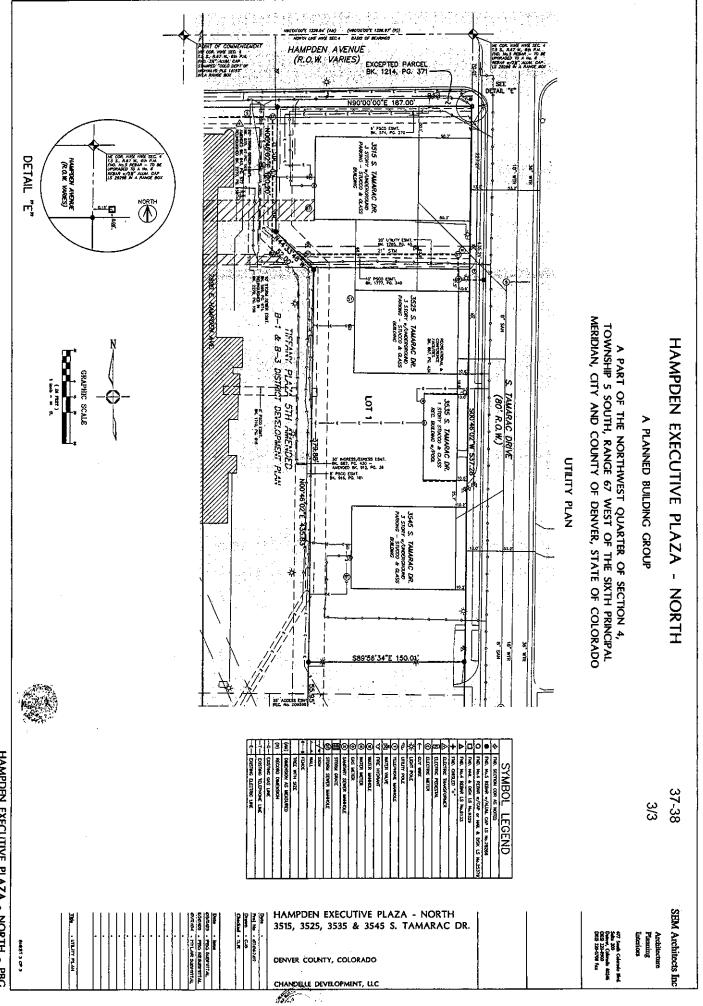

#### Legal Description

A PARCEL OF LAND BEING A PART OF THE NORTHWEST QUARTER OF SECTION 4. TOWNSHIP 5 SOUTH, RANGE 67 WEST OF THE 6 TH PRINCIPAL MERIDIAN, CITY AND COUNTY OF DENVER, STATE OF COLORADO, MORE PARTICULARLY DESCRIBED AS FOLLOWS: COMMENCING AT THE NORTHWEST CORNER OF THE NORTHWEST QUARTER OF SAID SECTION 4. AND CONSIDERING THE NORTH LINE OF SAID NORTHWEST QUARTER TO BEAR NORTH 90 DEGREES 00 MINUTES 00 SECONDS EAST, AS SHOWN HEREON; THENCE NORTH 90 DEGREES 00 MINUTES 00 SECONDS EAST ALONG THE NORTH LINE OF SAID NORTHWEST QUARTER. A DISTANCE OF 1326.64 FEET TO THE NORTHEAST CORNER OF THE NORTHWEST QUARTER OF THE NORTHWEST QUARTER OF SAID SECTION 4, SAID POINT ALSO BEING ON THE NORTHERLY EXTENSION OF THE WESTERLY RIGHT-OF-WAY OF SOUTH TAMARAC DRIVE: THENCE SOUTH 00 DEGREES 46 MINUTES 02 SECONDS WEST ALONG THE EAST LINE OF SAID NORTHWEST QUARTER OF THE NORTHWEST QUARTER AND ALONG SAID WESTERLY RIGHT-OF-WAY EXTENSION, A DISTANCE OF 70.01 FEET TO THE SOUTHERLY RIGHT-OF-WAY LINE OF HAMPDEN AVENUE AS DESCRIBED IN THE OFFICE OF THE CITY AND COUNTY OF DENVER RECORDS IN DEED RECORDED IN BOOK 1214 AT PAGE 371; THENCE CONTINUING SOUTH 00 DEGREES 46 MINUTES 02 SECONDS WEST ALONG SAID EAST LINE OF THE NORTHWEST QUARTER OF THE NORTHWEST QUARTER AND THE WESTERLY RIGHT-OF-WAY OF SAID SOUTH TAMARAC DRIVE, A DISTANCE OF 537.28 FEET; THENCE NORTH 89 DEGREES 56 MINUTES 34 SECONDS WEST, A DISTANCE OF 150.01 FEET: THENCE NORTH 00 DEGREES 46 MINUTES 02 SECONDS EAST A DISTANCE OF 379.88 FEET; THENCE NORTH 44 DEGREES 33 MINUTES 48 SECONDS WEST, A DISTANCE OF 52.00 FEET; THENCE NORTH 00 DEGREES 46 MINUTES 02 SECONDS EAST, A DISTANCE OF 120.20 FEET TO A POINT ON THE SOUTHERLY RIGHT-OF-WAY LINE OF SAID HAMPDEN AVENUE: THENCE NORTH 90 DEGREES 00 MINUTES 00 SECONDS EAST, ALONG SAID SOUTHERLY RIGH-OF-WAY LINE, A DISTANCE OF 187.00 FEET TO THE POINT OF BEGINNING