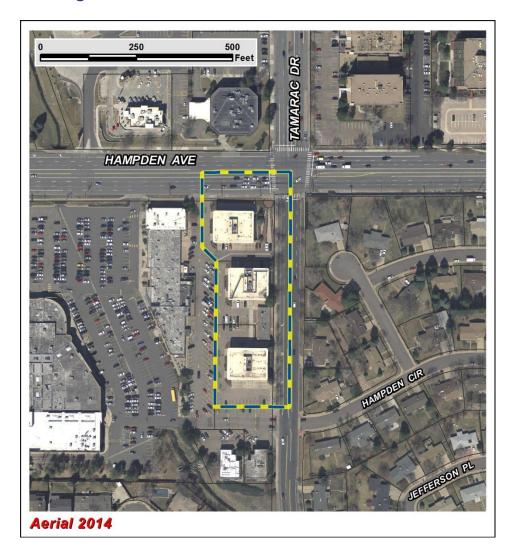

#### **Existing Context**

The property is located on the corner of Hampden Ave. and Tamarac Dr. Three office buildings are located on the site, three 3-story and one single-story with surface parking. Conventional suburban character surrounds the site, with a single family cul-de-sac subdivision to the east, a 3-story suburban-scaled courtyard apartment building to the south and auto-oriented retail centers to the north and west.

### 3. Existing Building Form and Scale

Subject Site, looking west

Subject Site, looking north

Subject Site, looking east

Subject Site, looking south