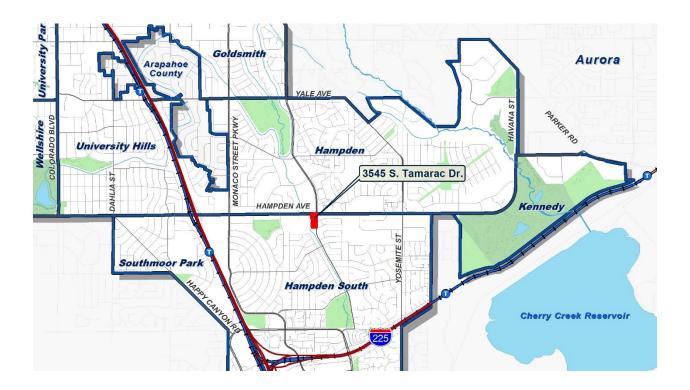

#### **Summary of Rezoning Request**

- The subject property is located in the Hampden South Statistical Neighborhood, near the intersection of Hampden Ave. and Tamarac Dr. The site is currently occupied by three 3-story office buildings and one 1-story office building.
- The site is zoned Former Chapter 59 B-1 (Business District) and a small sliver is B-3. The zoning encourages commercial uses, with B-1 allowing fewer uses compared to B-3. The maximum Floor Area Ratio is 1:1 for both districts.
- The property owner is requesting a rezoning to change the mix of uses allowed on the site and facilitate redevelopment.
- The requested S-MX-3 zone district is in the **S**uburban Neighborhood Context, allowing a **Mix** of uses, up to **3** stories in height.
- Further details of the zone district can be found in Article 3 of the Denver Zoning Code (DZC).

#### **Existing Context**

The property is located on the corner of Hampden Ave. and Tamarac Dr. Three office buildings are located on the site, three 3-story and one single-story with surface parking. Conventional suburban character surrounds the site, with a single family cul-de-sac subdivision to the east, a 3-story suburban-scaled courtyard apartment building to the south and auto-oriented retail centers to the north and west.