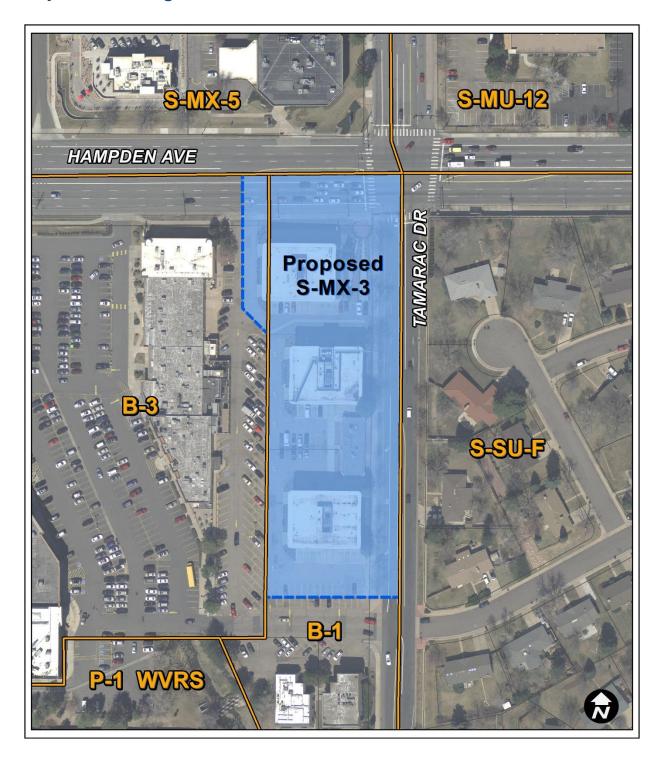

#### **Existing Context**

The property is located on the corner of Hampden Ave. and Tamarac Dr. Three office buildings are located on the site, three 3-story and one single-story with surface parking. Conventional suburban character surrounds the site, with a single family cul-de-sac subdivision to the east, a 3-story suburban-scaled courtyard apartment building to the south and auto-oriented retail centers to the north and west.

The following table summarizes the existing context proximate to the subject site:

|       | Existing Zoning | Existing Land<br>Use      | Existing Building Form/Scale                                                              | Existing Block, Lot,<br>Street Pattern                                              |
|-------|-----------------|---------------------------|-------------------------------------------------------------------------------------------|-------------------------------------------------------------------------------------|
| Site  | B-1, B-3        | Office                    | 3-story and 1-story office buildings. Surface and underground parking.                    | Conventional suburban lot and block                                                 |
| North | S-MX-5          | Retail                    | One story suburban big box and drive through bank branch and fast food buildings.         | patterns. Auto-<br>oriented collector and<br>arterial streets;<br>curvilinear local |
| South | B-1             | Multi-family residential  | 3 story courtyard-style suburban apartment building with surface parking.                 | streets with cul-de-<br>sacs and elongated<br>blocks. A pedestrian                  |
| East  | S-SU-F          | Single family residential | Suburban single family subdivision with cul-de-sacs and front loaded garages              | trail runs northwest /<br>southeast along with<br>Goldsmith Gulch                   |
| West  | B-3             | Retail                    | Suburban 1-story retail center with large anchor and strip buildings and surface parking. | greenway.                                                                           |

#### 1. Existing Zoning

The current zoning applied to the site and the adjacent property to the south is B-1, a Former Chapter 59 zone district that encourages low to medium intensity commercial uses with a maximum floor area ratio of 1:1. B-3, a more intensive Former Chapter 59 commercial district, covers a small portion of the northwest corner of the site as well as the retail shopping center to the west. The site remained in the Former Chapter 59 because it is subject to the Hampden Executive Plaza North Planned Building Group (PBG). The boundary of the PBG coincides with the boundary of the area to be rezoned. If this rezoning is approved, the PBG can be wholly rescinded with no effect on adjacent properties, which are located in different PBGs. Property to the east is zoned S-SU-F, a single unit zone district in the suburban context with an 8,500 square foot minimum lot size. Property to the north of the subject site is zoned S-MX-5, a suburban mixed use zone district allowing up to five stories, and S-MU-12, a suburban multi-unit residential zone district allowing up to 12 stories.