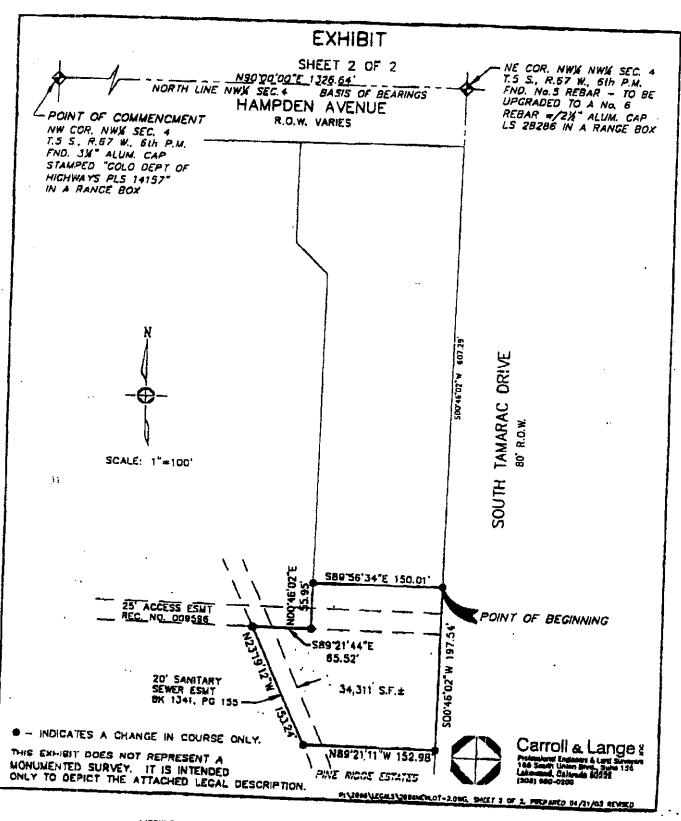

#### Legal Description

A PARCEL OF LAND BEING A PART OF THE NORTHWEST QUARTER OF SECTION 4. TOWNSHIP 5 SOUTH, RANGE 67 WEST OF THE 6 TH PRINCIPAL MERIDIAN, CITY AND COUNTY OF DENVER, STATE OF COLORADO, MORE PARTICULARLY DESCRIBED AS FOLLOWS: COMMENCING AT THE NORTHWEST CORNER OF THE NORTHWEST QUARTER OF SAID SECTION 4. AND CONSIDERING THE NORTH LINE OF SAID NORTHWEST QUARTER TO BEAR NORTH 90 DEGREES 00 MINUTES 00 SECONDS EAST, AS SHOWN HEREON; THENCE NORTH 90 DEGREES 00 MINUTES 00 SECONDS EAST ALONG THE NORTH LINE OF SAID NORTHWEST QUARTER. A DISTANCE OF 1326.64 FEET TO THE NORTHEAST CORNER OF THE NORTHWEST QUARTER OF THE NORTHWEST QUARTER OF SAID SECTION 4, SAID POINT ALSO BEING ON THE NORTHERLY EXTENSION OF THE WESTERLY RIGHT-OF-WAY OF SOUTH TAMARAC DRIVE: THENCE SOUTH 00 DEGREES 46 MINUTES 02 SECONDS WEST ALONG THE EAST LINE OF SAID NORTHWEST QUARTER OF THE NORTHWEST QUARTER AND ALONG SAID WESTERLY RIGHT-OF-WAY EXTENSION, A DISTANCE OF 70.01 FEET TO THE SOUTHERLY RIGHT-OF-WAY LINE OF HAMPDEN AVENUE AS DESCRIBED IN THE OFFICE OF THE CITY AND COUNTY OF DENVER RECORDS IN DEED RECORDED IN BOOK 1214 AT PAGE 371; THENCE CONTINUING SOUTH 00 DEGREES 46 MINUTES 02 SECONDS WEST ALONG SAID EAST LINE OF THE NORTHWEST QUARTER OF THE NORTHWEST QUARTER AND THE WESTERLY RIGHT-OF-WAY OF SAID SOUTH TAMARAC DRIVE, A DISTANCE OF 537.28 FEET; THENCE NORTH 89 DEGREES 56 MINUTES 34 SECONDS WEST, A DISTANCE OF 150.01 FEET: THENCE NORTH 00 DEGREES 46 MINUTES 02 SECONDS EAST A DISTANCE OF 379.88 FEET; THENCE NORTH 44 DEGREES 33 MINUTES 48 SECONDS WEST, A DISTANCE OF 52.00 FEET; THENCE NORTH 00 DEGREES 46 MINUTES 02 SECONDS EAST, A DISTANCE OF 120.20 FEET TO A POINT ON THE SOUTHERLY RIGHT-OF-WAY LINE OF SAID HAMPDEN AVENUE: THENCE NORTH 90 DEGREES 00 MINUTES 00 SECONDS EAST, ALONG SAID SOUTHERLY RIGH-OF-WAY LINE, A DISTANCE OF 187.00 FEET TO THE POINT OF BEGINNING