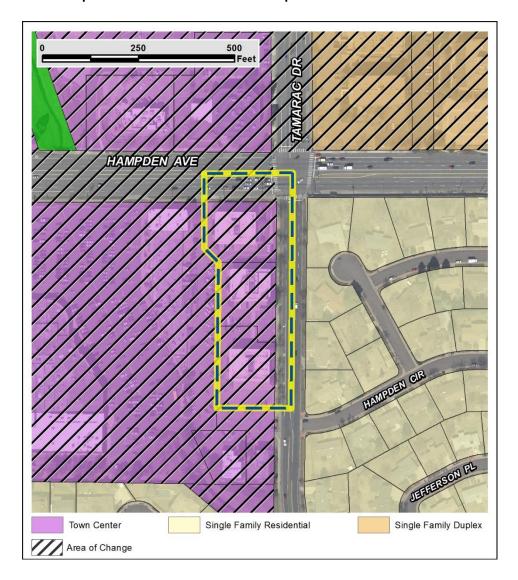

#### **Blueprint Denver**

According to the 2002 Plan Map adopted in *Blueprint Denver*, this site has a concept land use of Town Center and is located within an Area of Change.

#### **Area of Change**

According to Blueprint Denver, the purpose of Areas of Change is to "channel growth where it will be beneficial and can best improve access to jobs, housing and services with fewer and short auto trips. Areas of Change are parts of the city where most people agree that development or redevelopment would be beneficial" (p.127). In the Hampden commercial corridor Area of Change, there is "modest potential to add urban residential and a more mixed-use town center at Hampden and Tamarac. Most notable was a concept to better organize access and parking to serve each block of strip commercial, thereby making it

possible to add sidewalks and landscaping. This also would create a more attractive business environment" (p. 140).

The Map Amendment application is consistent with *Blueprint Denver*'s Area of Change recommendations, as the proposed rezoning will encourage redevelopment in the form of mixed use development with pedestrian friendly elements.