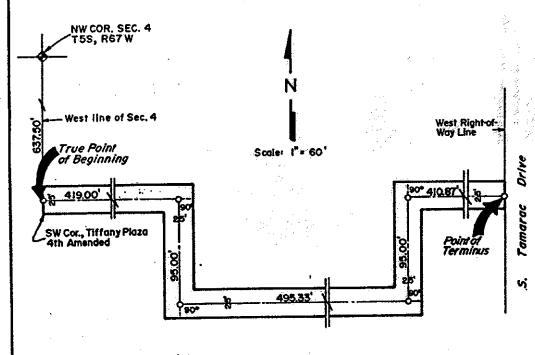

#### Legal Description

A PARCEL OF LAND BEING A PART OF THE NORTHWEST QUARTER OF SECTION 4. TOWNSHIP 5 SOUTH, RANGE 67 WEST OF THE 6 TH PRINCIPAL MERIDIAN, CITY AND COUNTY OF DENVER, STATE OF COLORADO, MORE PARTICULARLY DESCRIBED AS FOLLOWS: COMMENCING AT THE NORTHWEST CORNER OF THE NORTHWEST QUARTER OF SAID SECTION 4. AND CONSIDERING THE NORTH LINE OF SAID NORTHWEST QUARTER TO BEAR NORTH 90 DEGREES 00 MINUTES 00 SECONDS EAST, AS SHOWN HEREON; THENCE NORTH 90 DEGREES 00 MINUTES 00 SECONDS EAST ALONG THE NORTH LINE OF SAID NORTHWEST QUARTER. A DISTANCE OF 1326.64 FEET TO THE NORTHEAST CORNER OF THE NORTHWEST QUARTER OF THE NORTHWEST QUARTER OF SAID SECTION 4, SAID POINT ALSO BEING ON THE NORTHERLY EXTENSION OF THE WESTERLY RIGHT-OF-WAY OF SOUTH TAMARAC DRIVE: THENCE SOUTH 00 DEGREES 46 MINUTES 02 SECONDS WEST ALONG THE EAST LINE OF SAID NORTHWEST QUARTER OF THE NORTHWEST QUARTER AND ALONG SAID WESTERLY RIGHT-OF-WAY EXTENSION, A DISTANCE OF 70.01 FEET TO THE SOUTHERLY RIGHT-OF-WAY LINE OF HAMPDEN AVENUE AS DESCRIBED IN THE OFFICE OF THE CITY AND COUNTY OF DENVER RECORDS IN DEED RECORDED IN BOOK 1214 AT PAGE 371; THENCE CONTINUING SOUTH 00 DEGREES 46 MINUTES 02 SECONDS WEST ALONG SAID EAST LINE OF THE NORTHWEST QUARTER OF THE NORTHWEST QUARTER AND THE WESTERLY RIGHT-OF-WAY OF SAID SOUTH TAMARAC DRIVE, A DISTANCE OF 537.28 FEET; THENCE NORTH 89 DEGREES 56 MINUTES 34 SECONDS WEST, A DISTANCE OF 150.01 FEET: THENCE NORTH 00 DEGREES 46 MINUTES 02 SECONDS EAST A DISTANCE OF 379.88 FEET; THENCE NORTH 44 DEGREES 33 MINUTES 48 SECONDS WEST, A DISTANCE OF 52.00 FEET; THENCE NORTH 00 DEGREES 46 MINUTES 02 SECONDS EAST, A DISTANCE OF 120.20 FEET TO A POINT ON THE SOUTHERLY RIGHT-OF-WAY LINE OF SAID HAMPDEN AVENUE: THENCE NORTH 90 DEGREES 00 MINUTES 00 SECONDS EAST, ALONG SAID SOUTHERLY RIGH-OF-WAY LINE, A DISTANCE OF 187.00 FEET TO THE POINT OF BEGINNING