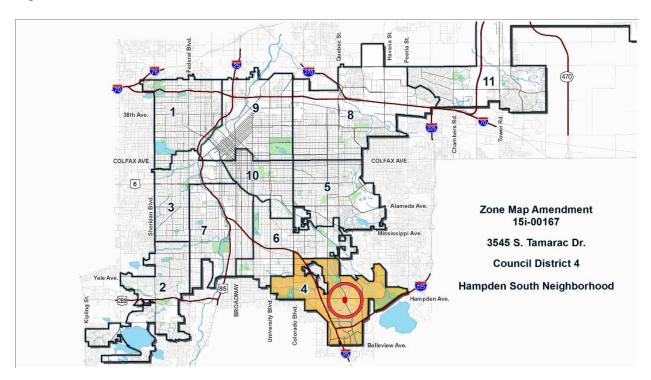

#### **Request for Rezoning**

Application: #2015I-00167

Address: 3515, 3525, 3535, and 3545 S. Tamarac Dr.

Neighborhood/Council District: Hampden South / Council District 4

RNOs: Denver Neighborhood Association, Inc.; Inter-Neighborhood

Cooperation (INC); Southmoor Park South Neighborhood Association, & Hutchinson Hills/Willow Point Homeowners, Inc.

Area of Property: +/- 1.72 acres
Current Zoning: B-1 and B-3
Proposed Zoning: S-MX-3

Property Owner(s): Maxsam Capital Corporation

#### **Summary of Rezoning Request**

- The subject property is located in the Hampden South Statistical Neighborhood, near the intersection of Hampden Ave. and Tamarac Dr. The site is currently occupied by three 3-story office buildings and one 1-story office building.
- The site is zoned Former Chapter 59 B-1 (Business District) and a small sliver is B-3. The zoning encourages commercial uses, with B-1 allowing fewer uses compared to B-3. The maximum Floor Area Ratio is 1:1 for both districts.
- The property owner is requesting a rezoning to change the mix of uses allowed on the site and facilitate redevelopment.
- The requested S-MX-3 zone district is in the **S**uburban Neighborhood Context, allowing a **Mix** of uses, up to **3** stories in height.
- Further details of the zone district can be found in Article 3 of the Denver Zoning Code (DZC).