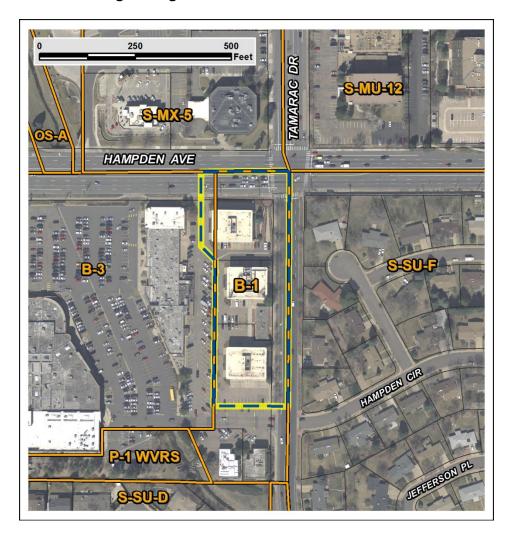

#### **Existing Context**

The property is located on the corner of Hampden Ave. and Tamarac Dr. Three office buildings are located on the site, three 3-story and one single-story with surface parking. Conventional suburban character surrounds the site, with a single family cul-de-sac subdivision to the east, a 3-story suburban-scaled courtyard apartment building to the south and auto-oriented retail centers to the north and west.

The following table summarizes the existing context proximate to the subject site:

|       | Existing Zoning | Existing Land<br>Use      | Existing Building Form/Scale                                                              | Existing Block, Lot,<br>Street Pattern                                              |  |
|-------|-----------------|---------------------------|-------------------------------------------------------------------------------------------|-------------------------------------------------------------------------------------|--|
| Site  | B-1, B-3        | Office                    | 3-story and 1-story office buildings. Surface and underground parking.                    | Conventional suburban lot and block                                                 |  |
| North | S-MX-5          | Retail                    | One story suburban big box and drive through bank branch and fast food buildings.         | patterns. Auto-<br>oriented collector and<br>arterial streets;<br>curvilinear local |  |
| South | B-1             | Multi-family residential  | 3 story courtyard-style suburban apartment building with surface parking.                 | streets with cul-de-<br>sacs and elongated<br>blocks. A pedestrian                  |  |
| East  | S-SU-F          | Single family residential | Suburban single family subdivision with cul-de-sacs and front loaded garages              | trail runs northwest /<br>southeast along with<br>Goldsmith Gulch                   |  |
| West  | B-3             | Retail                    | Suburban 1-story retail center with large anchor and strip buildings and surface parking. | greenway.                                                                           |  |

#### 1. Existing Zoning

The current zoning applied to the site and the adjacent property to the south is B-1, a Former Chapter 59 zone district that encourages low to medium intensity commercial uses with a maximum floor area ratio of 1:1. B-3, a more intensive Former Chapter 59 commercial district, covers a small portion of the northwest corner of the site as well as the retail shopping center to the west. The site remained in the Former Chapter 59 because it is subject to the Hampden Executive Plaza North Planned Building Group (PBG). The boundary of the PBG coincides with the boundary of the area to be rezoned. If this rezoning is approved, the PBG can be wholly rescinded with no effect on adjacent properties, which are located in different PBGs. Property to the east is zoned S-SU-F, a single unit zone district in the suburban context with an 8,500 square foot minimum lot size. Property to the north of the subject site is zoned S-MX-5, a suburban mixed use zone district allowing up to five stories, and S-MU-12, a suburban multi-unit residential zone district allowing up to 12 stories.