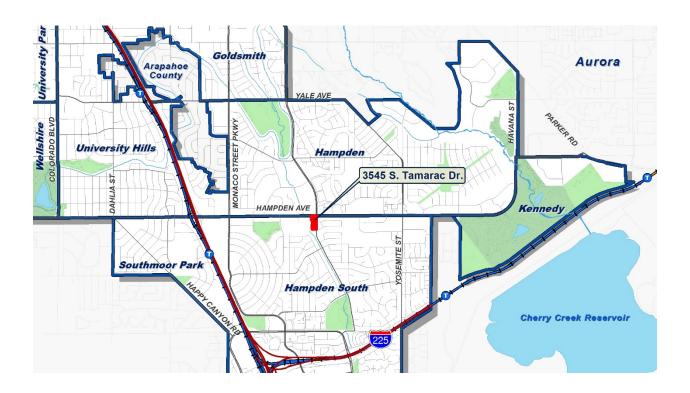

#### **Summary of Rezoning Request**

- The subject property is located in the Hampden South Statistical Neighborhood, near the intersection of Hampden Ave. and Tamarac Dr. The site is currently occupied by three 3-story office buildings and one 1-story office building.
- The site is zoned Former Chapter 59 B-1 (Business District) and a small sliver is B-3. The zoning encourages commercial uses, with B-1 allowing fewer uses compared to B-3. The maximum Floor Area Ratio is 1:1 for both districts.
- The property owner is requesting a rezoning to change the mix of uses allowed on the site and facilitate redevelopment.
- The requested S-MX-3 zone district is in the **S**uburban Neighborhood Context, allowing a **Mix** of uses, up to **3** stories in height.
- Further details of the zone district can be found in Article 3 of the Denver Zoning Code (DZC).

#### **Existing Context**

The property is located on the corner of Hampden Ave. and Tamarac Dr. Three office buildings are located on the site, three 3-story and one single-story with surface parking. Conventional suburban character surrounds the site, with a single family cul-de-sac subdivision to the east, a 3-story suburban-scaled courtyard apartment building to the south and auto-oriented retail centers to the north and west.