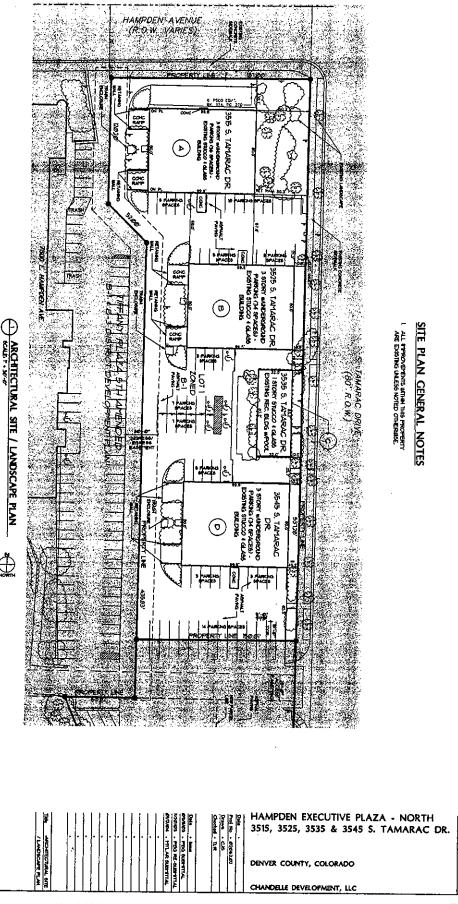

#### **Existing Context**

The property is located on the corner of Hampden Ave. and Tamarac Dr. Three office buildings are located on the site, three 3-story and one single-story with surface parking. Conventional suburban character surrounds the site, with a single family cul-de-sac subdivision to the east, a 3-story suburban-scaled courtyard apartment building to the south and auto-oriented retail centers to the north and west.

The following table summarizes the existing context proximate to the subject site:

|       | Existing Zoning | Existing Land<br>Use      | Existing Building Form/Scale                                                              | Existing Block, Lot,<br>Street Pattern                                              |  |
|-------|-----------------|---------------------------|-------------------------------------------------------------------------------------------|-------------------------------------------------------------------------------------|--|
| Site  | B-1, B-3        | Office                    | 3-story and 1-story office buildings. Surface and underground parking.                    | Conventional suburban lot and block                                                 |  |
| North | S-MX-5          | Retail                    | One story suburban big box and drive through bank branch and fast food buildings.         | patterns. Auto-<br>oriented collector and<br>arterial streets;<br>curvilinear local |  |
| South | B-1             | Multi-family residential  | 3 story courtyard-style suburban apartment building with surface parking.                 | streets with cul-de-<br>sacs and elongated<br>blocks. A pedestrian                  |  |
| East  | S-SU-F          | Single family residential | Suburban single family subdivision with cul-de-sacs and front loaded garages              | trail runs northwest /<br>southeast along with<br>Goldsmith Gulch                   |  |
| West  | B-3             | Retail                    | Suburban 1-story retail center with large anchor and strip buildings and surface parking. | greenway.                                                                           |  |

#### 1. Existing Zoning

The current zoning applied to the site and the adjacent property to the south is B-1, a Former Chapter 59 zone district that encourages low to medium intensity commercial uses with a maximum floor area ratio of 1:1. B-3, a more intensive Former Chapter 59 commercial district, covers a small portion of the northwest corner of the site as well as the retail shopping center to the west. The site remained in the Former Chapter 59 because it is subject to the Hampden Executive Plaza North Planned Building Group (PBG). The boundary of the PBG coincides with the boundary of the area to be rezoned. If this rezoning is approved, the PBG can be wholly rescinded with no effect on adjacent properties, which are located in different PBGs. Property to the east is zoned S-SU-F, a single unit zone district in the suburban context with an 8,500 square foot minimum lot size. Property to the north of the subject site is zoned S-MX-5, a suburban mixed use zone district allowing up to five stories, and S-MU-12, a suburban multi-unit residential zone district allowing up to 12 stories.