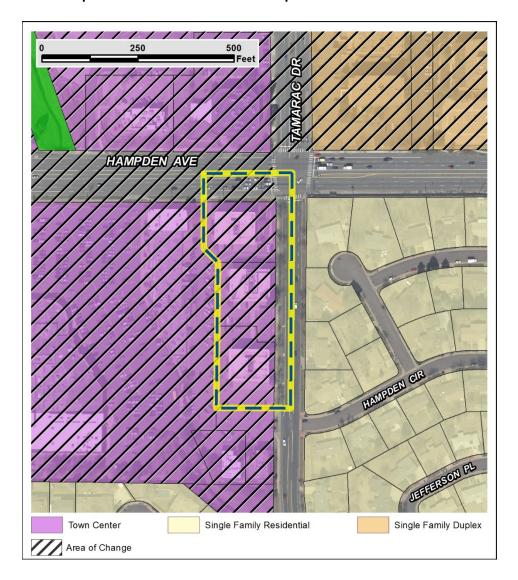

#### **Blueprint Denver**

According to the 2002 Plan Map adopted in *Blueprint Denver*, this site has a concept land use of Town Center and is located within an Area of Change.

#### **Future Land Use**

According to Blueprint Denver, Town Centers meet a variety of shopping, entertainment, service and employment needs and are large enough to serve several neighborhoods. They also contain unique services that attract people from across the city. Unlike many shopping centers and malls, town centers should be pedestrian-friendly places that are focal points of nearby neighborhoods. Urban design features such as plazas, landscaping, small parks and civic features contribute to making these places focal points of community activity (p. 43).

The proposed Map Amendment is consistent with Blueprint Denver's recommendations for the Town Center concept land use, as the S-MX-3 zone district will encourage mixed use development, such as retail, entertainment, and office with pedestrian friendly design features.

#### **Area of Change**

According to Blueprint Denver, the purpose of Areas of Change is to "channel growth where it will be beneficial and can best improve access to jobs, housing and services with fewer and short auto trips. Areas of Change are parts of the city where most people agree that development or redevelopment would be beneficial" (p.127). In the Hampden commercial corridor Area of Change, there is "modest potential to add urban residential and a more mixed-use town center at Hampden and Tamarac. Most notable was a concept to better organize access and parking to serve each block of strip commercial, thereby making it

possible to add sidewalks and landscaping. This also would create a more attractive business environment" (p. 140).

The Map Amendment application is consistent with *Blueprint Denver*'s Area of Change recommendations, as the proposed rezoning will encourage redevelopment in the form of mixed use development with pedestrian friendly elements.