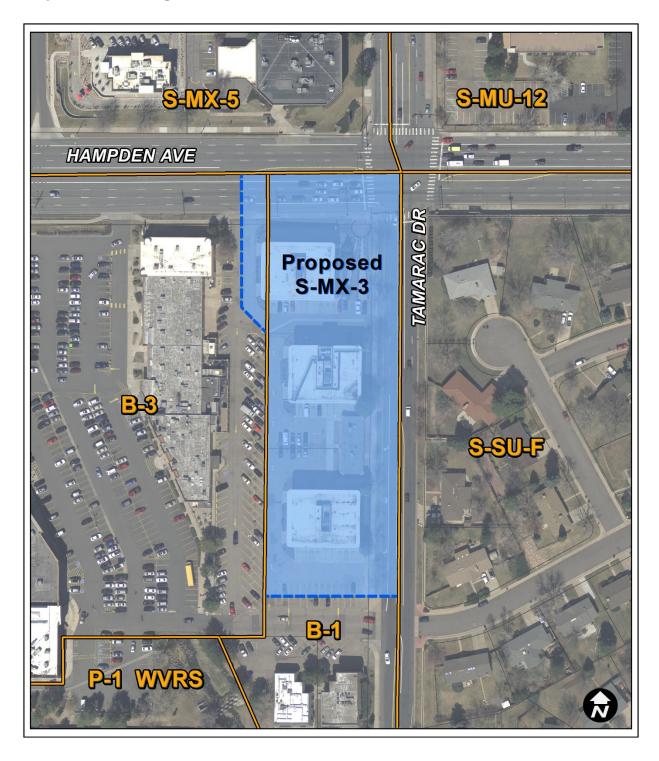

The following table summarizes the existing context proximate to the subject site:

|       | Existing Zoning | Existing Land<br>Use      | Existing Building Form/Scale                                                              | Existing Block, Lot,<br>Street Pattern                                              |  |
|-------|-----------------|---------------------------|-------------------------------------------------------------------------------------------|-------------------------------------------------------------------------------------|--|
| Site  | B-1, B-3        | Office                    | 3-story and 1-story office buildings. Surface and underground parking.                    | Conventional suburban lot and block                                                 |  |
| North | S-MX-5          | Retail                    | One story suburban big box and drive through bank branch and fast food buildings.         | patterns. Auto-<br>oriented collector and<br>arterial streets;<br>curvilinear local |  |
| South | B-1             | Multi-family residential  | 3 story courtyard-style suburban apartment building with surface parking.                 | streets with cul-de-<br>sacs and elongated<br>blocks. A pedestrian                  |  |
| East  | S-SU-F          | Single family residential | Suburban single family subdivision with cul-de-sacs and front loaded garages              | trail runs northwest /<br>southeast along with<br>Goldsmith Gulch                   |  |
| West  | B-3             | Retail                    | Suburban 1-story retail center with large anchor and strip buildings and surface parking. | greenway.                                                                           |  |

#### 1. Existing Zoning

The current zoning applied to the site and the adjacent property to the south is B-1, a Former Chapter 59 zone district that encourages low to medium intensity commercial uses with a maximum floor area ratio of 1:1. B-3, a more intensive Former Chapter 59 commercial district, covers a small portion of the northwest corner of the site as well as the retail shopping center to the west. The site remained in the Former Chapter 59 because it is subject to the Hampden Executive Plaza North Planned Building Group (PBG). The boundary of the PBG coincides with the boundary of the area to be rezoned. If this rezoning is approved, the PBG can be wholly rescinded with no effect on adjacent properties, which are located in different PBGs. Property to the east is zoned S-SU-F, a single unit zone district in the suburban context with an 8,500 square foot minimum lot size. Property to the north of the subject site is zoned S-MX-5, a suburban mixed use zone district allowing up to five stories, and S-MU-12, a suburban multi-unit residential zone district allowing up to 12 stories.