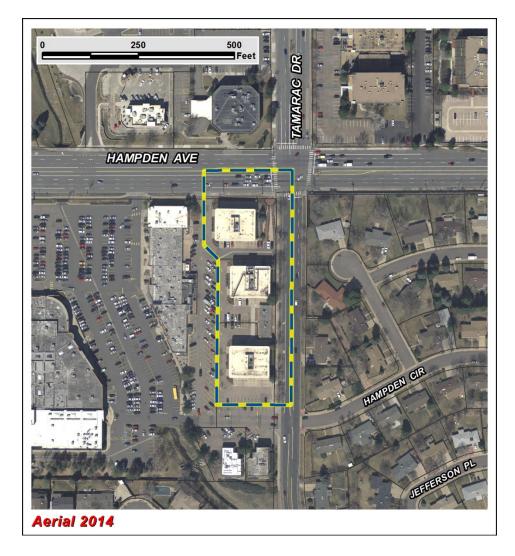

#### **Existing Context**

The property is located on the corner of Hampden Ave. and Tamarac Dr. Three office buildings are located on the site, three 3-story and one single-story with surface parking. Conventional suburban character surrounds the site, with a single family cul-de-sac subdivision to the east, a 3-story suburban-scaled courtyard apartment building to the south and auto-oriented retail centers to the north and west.

### 3. Existing Building Form and Scale

Subject Site, looking west

Subject Site, looking north

Subject Site, looking east

Subject Site, looking south