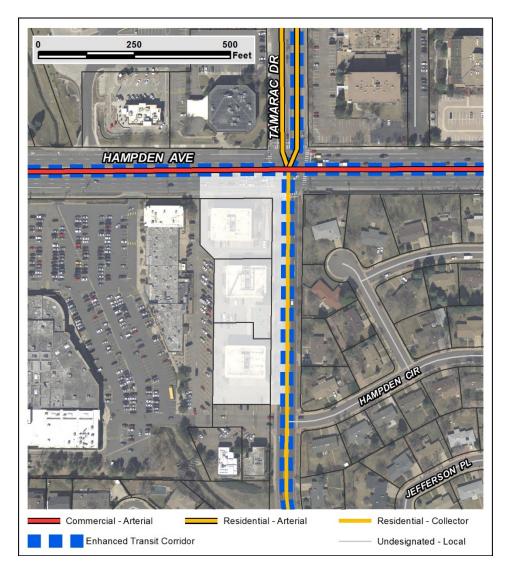

#### **Street Classifications**

According to Blueprint Denver, Hampden Avenue has a concept street classification of Commercial Arterial. Commercial streets serve commercial areas that contain many small retail strip centers with buildings set back behind front parking lots. They have many intersections and access points, so they often become congested (p. 58). Adjacent to this site, Tamarac Drive is a Residential Collector.

"Residential Streets tend to be more pedestrian-oriented and give a higher priority to landscaped medians, tree lawns, sidewalks, on-street parking and bicycle lanes" (p. 55). In addition, both Hampden Avenue and Tamarac Drive are designated Enhanced Transit Corridors. These corridors are recommended for "enhanced bus transit services such as higher frequency bus service, BRT and priorities for intelligent transportation systems (ITS) investments (including bus priority signalization)" (p. 98)

The Map Amendment application is consistent with *Blueprint Denver's* recommendations for Commercial-Arterial, Residential-Collector and Enhanced Transit Corridors, as the proposed zone district will encourage higher intensity, mixed use development with pedestrian oriented street frontages.