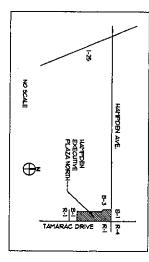

#### **Request for Rezoning**

Application: #2015I-00167

Address: 3515, 3525, 3535, and 3545 S. Tamarac Dr.

Neighborhood/Council District: Hampden South / Council District 4

RNOs: Denver Neighborhood Association, Inc.; Inter-Neighborhood

Cooperation (INC); Southmoor Park South Neighborhood Association, & Hutchinson Hills/Willow Point Homeowners, Inc.

Area of Property: +/- 1.72 acres
Current Zoning: B-1 and B-3
Proposed Zoning: S-MX-3

Property Owner(s): Maxsam Capital Corporation

#### **Summary of Rezoning Request**

- The subject property is located in the Hampden South Statistical Neighborhood, near the intersection of Hampden Ave. and Tamarac Dr. The site is currently occupied by three 3-story office buildings and one 1-story office building.
- The site is zoned Former Chapter 59 B-1 (Business District) and a small sliver is B-3. The zoning encourages commercial uses, with B-1 allowing fewer uses compared to B-3. The maximum Floor Area Ratio is 1:1 for both districts.
- The property owner is requesting a rezoning to change the mix of uses allowed on the site and facilitate redevelopment.
- The requested S-MX-3 zone district is in the **S**uburban Neighborhood Context, allowing a **Mix** of uses, up to **3** stories in height.
- Further details of the zone district can be found in Article 3 of the Denver Zoning Code (DZC).

#### **Existing Context**

The property is located on the corner of Hampden Ave. and Tamarac Dr. Three office buildings are located on the site, three 3-story and one single-story with surface parking. Conventional suburban character surrounds the site, with a single family cul-de-sac subdivision to the east, a 3-story suburban-scaled courtyard apartment building to the south and auto-oriented retail centers to the north and west.