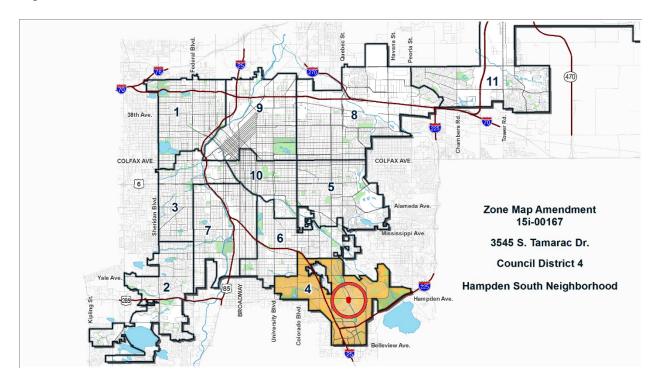

#### **Request for Rezoning**

Application: #2015I-00167

Address: 3515, 3525, 3535, and 3545 S. Tamarac Dr.

Neighborhood/Council District: Hampden South / Council District 4

RNOs: Denver Neighborhood Association, Inc.; Inter-Neighborhood

#### **Summary of Rezoning Request**

- The subject property is located in the Hampden South Statistical Neighborhood, near the intersection of Hampden Ave. and Tamarac Dr. The site is currently occupied by three 3-story office buildings and one 1-story office building.
- The site is zoned Former Chapter 59 B-1 (Business District) and a small sliver is B-3. The zoning encourages commercial uses, with B-1 allowing fewer uses compared to B-3. The maximum Floor Area Ratio is 1:1 for both districts.
- The property owner is requesting a rezoning to change the mix of uses allowed on the site and facilitate redevelopment.
- The requested S-MX-3 zone district is in the **S**uburban Neighborhood Context, allowing a **Mix** of uses, up to **3** stories in height.
- Further details of the zone district can be found in Article 3 of the Denver Zoning Code (DZC).