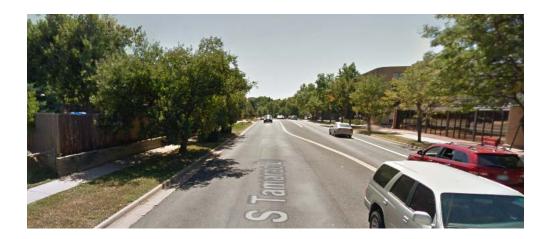

#### **Existing Context**

The property is located on the corner of Hampden Ave. and Tamarac Dr. Three office buildings are located on the site, three 3-story and one single-story with surface parking. Conventional suburban character surrounds the site, with a single family cul-de-sac subdivision to the east, a 3-story suburban-scaled courtyard apartment building to the south and auto-oriented retail centers to the north and west.

### 3. Existing Building Form and Scale

Subject Site, looking west

Subject Site, looking north

Subject Site, looking east

Subject Site, looking south