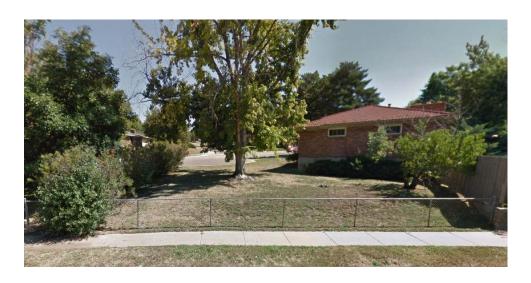

#### **Existing Context**

The property is located on the corner of Hampden Ave. and Tamarac Dr. Three office buildings are located on the site, three 3-story and one single-story with surface parking. Conventional suburban character surrounds the site, with a single family cul-de-sac subdivision to the east, a 3-story suburban-scaled courtyard apartment building to the south and auto-oriented retail centers to the north and west.

### 3. Existing Building Form and Scale

Subject Site, looking west

Subject Site, looking north

Subject Site, looking east

Subject Site, looking south