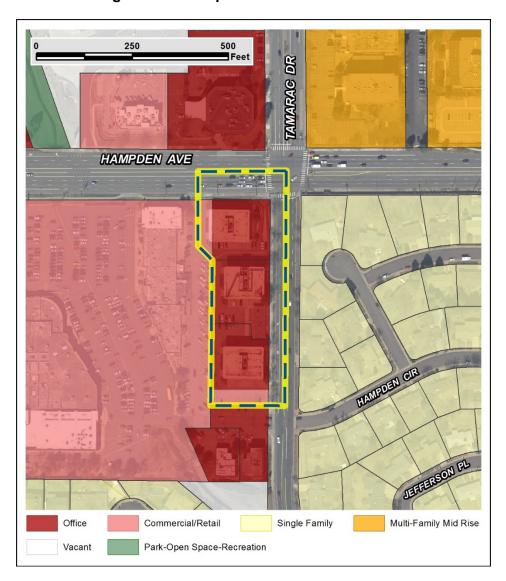

#### **Blueprint Denver**

According to the 2002 Plan Map adopted in *Blueprint Denver*, this site has a concept land use of Town Center and is located within an Area of Change.

#### **Future Land Use**

According to Blueprint Denver, Town Centers meet a variety of shopping, entertainment, service and employment needs and are large enough to serve several neighborhoods. They also contain unique services that attract people from across the city. Unlike many shopping centers and malls, town centers should be pedestrian-friendly places that are focal points of nearby neighborhoods. Urban design features such as plazas, landscaping, small parks and civic features contribute to making these places focal points of community activity (p. 43).

The proposed Map Amendment is consistent with Blueprint Denver's recommendations for the Town Center concept land use, as the S-MX-3 zone district will encourage mixed use development, such as retail, entertainment, and office with pedestrian friendly design features.

#### **Area of Change**

According to Blueprint Denver, the purpose of Areas of Change is to "channel growth where it will be beneficial and can best improve access to jobs, housing and services with fewer and short auto trips. Areas of Change are parts of the city where most people agree that development or redevelopment would be beneficial" (p.127). In the Hampden commercial corridor Area of Change, there is "modest potential to add urban residential and a more mixed-use town center at Hampden and Tamarac. Most notable was a concept to better organize access and parking to serve each block of strip commercial, thereby making it

possible to add sidewalks and landscaping. This also would create a more attractive business environment" (p. 140).

The Map Amendment application is consistent with *Blueprint Denver*'s Area of Change recommendations, as the proposed rezoning will encourage redevelopment in the form of mixed use development with pedestrian friendly elements.