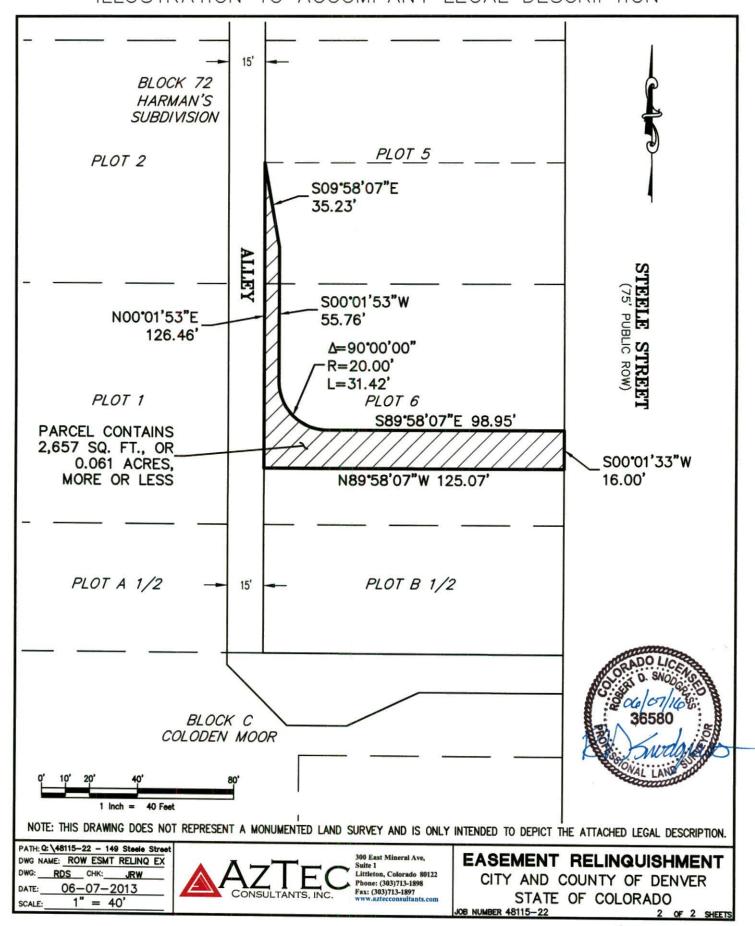

## EXHIBIT A LEGAL DESCRIPTION EASEMENT RELINQUISHMENT

THAT CERTAIN EASEMENT FOR RIGHT-OF-WAY AREA AS DESCRIBED IN THE EASEMENT DEED BETWEEN FIRSTBANK OF CHERRY CREEK AND THE CITY AND COUNTY OF DENVER, RECORDED MAY 10, 2011 AT RECEPTION NO. 2011051715, IN THE OFFICE OF THE CLERK AND RECORDER OF THE CITY AND COUNTY OF DENVER, STATE OF COLORADO, LYING WITHIN THE NORTH ONE-HALF OF SECTION 12, TOWNSHIP 4 SOUTH, RANGE 68 WEST, 6TH PRINCIPAL MERIDIAN, IN SAID CITY, COUNTY AND STATE.

AS SHOWN ON THE ATTACHED ILLUSTRATION.

ROBERT D. SNODGRASS, PLS 36580 COLORADO LICENSED PROFESSIONAL LAND SURVEYOR FOR AND ON BEHALF OF AZTEC CONSULTANTS, INC. 300 E. MINERAL AVENUE, SUITE 1 LITTLETON, CO 80122

## ILLUSTRATION TO ACCOMPANY LEGAL DESCRIPTION