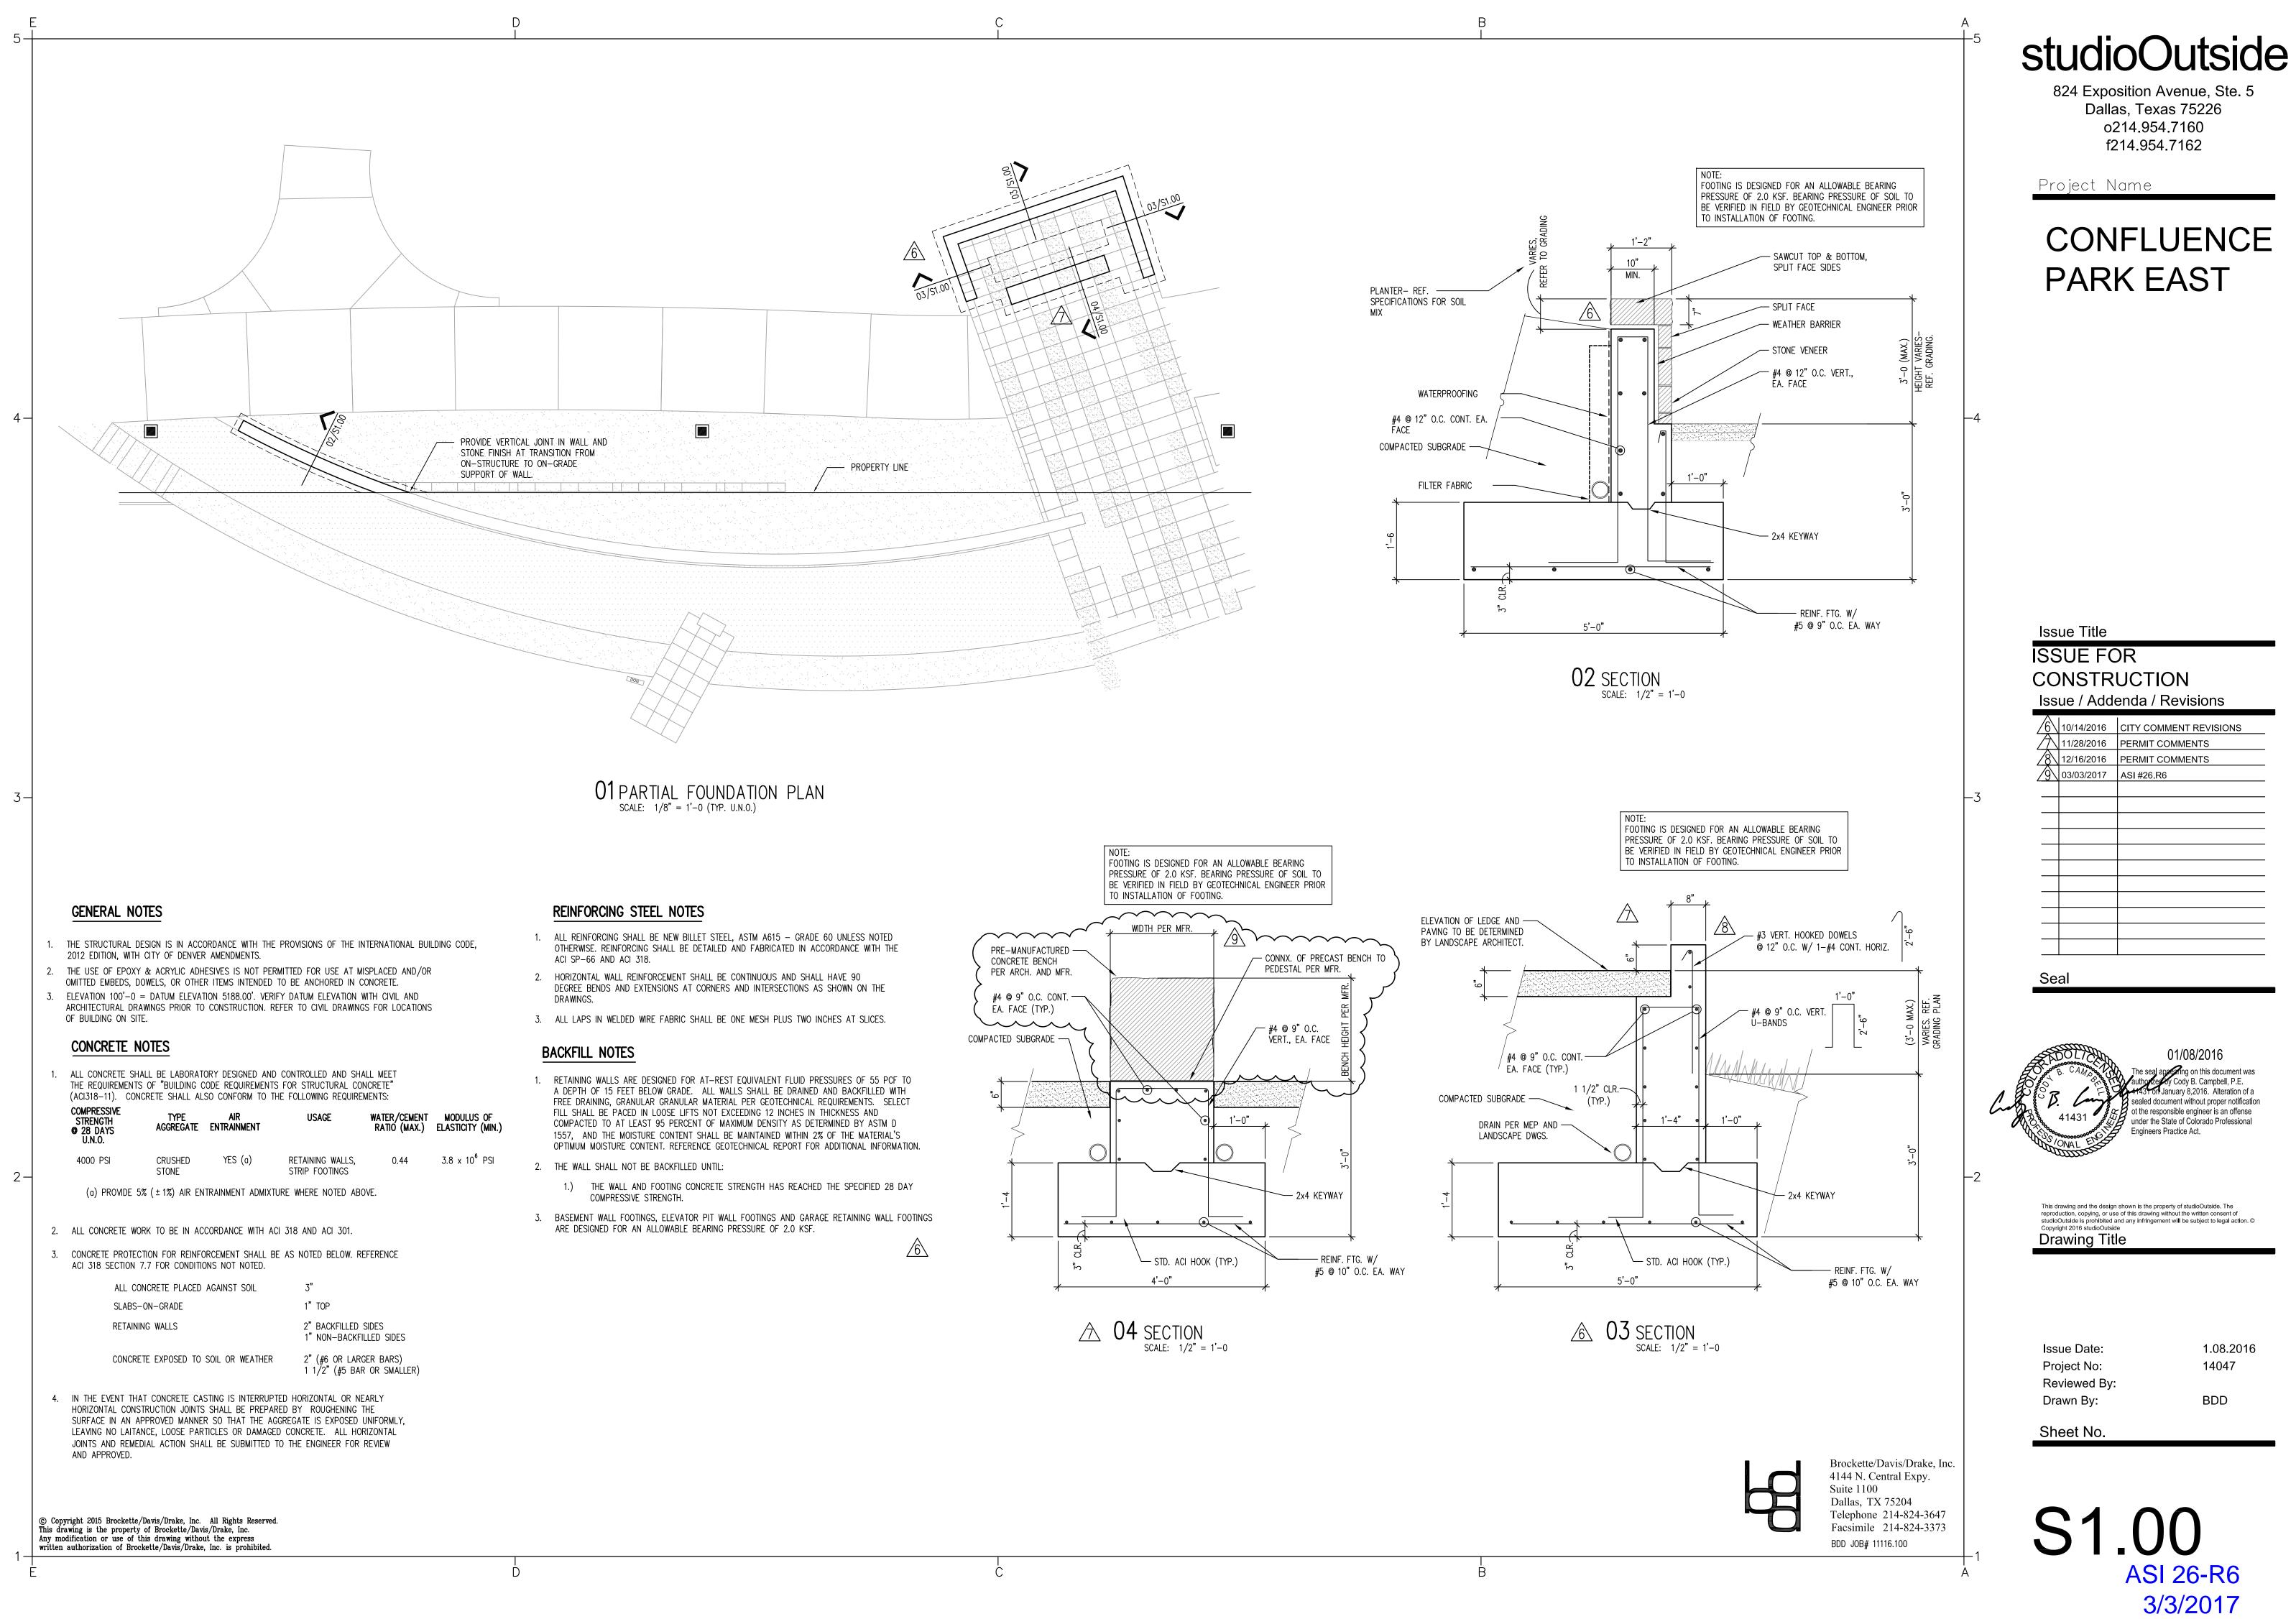

STRUCTURAL BROCKETTE-DAVIS-DRAKE CONTACT: JJ SNEED ADDRESS: 4144 N. CENTRAL EXPY., STE 1100 DALLAS, TX 75204 TEL: 214.824.3647