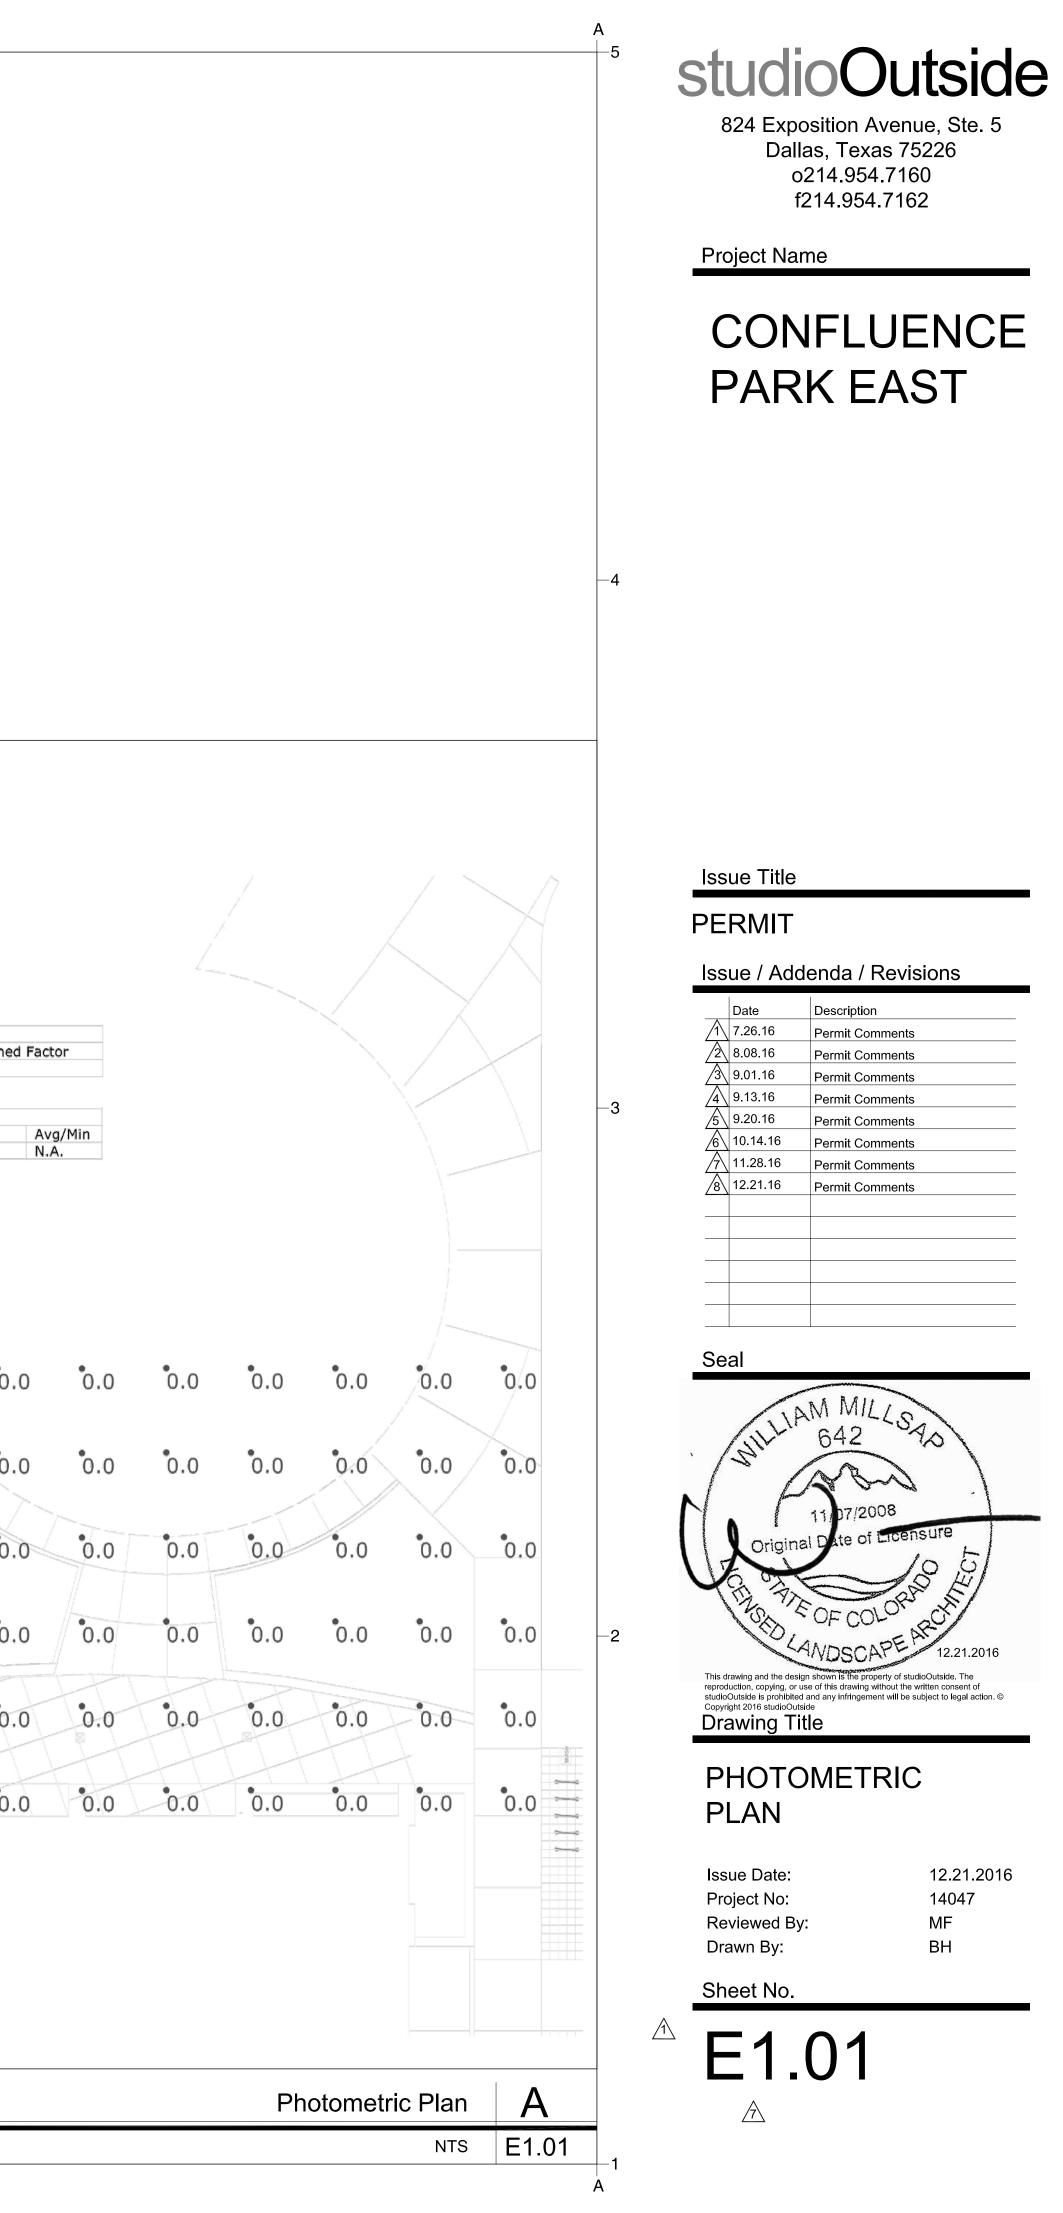

E1.00

Ď

| cturer / Catalog Number<br>D 42C 530 30K SR5 MVOLT |             |                           |                                  |                      | Total Lur<br>5747 | men Output   | Total Input Watts Ballast Fac<br>75 1.000 |               |             | Factor Light Lost Factor<br>0.808 |                  |             | r User Defined<br>1.000 |            |
|----------------------------------------------------|-------------|---------------------------|----------------------------------|----------------------|-------------------|--------------|-------------------------------------------|---------------|-------------|-----------------------------------|------------------|-------------|-------------------------|------------|
|                                                    |             |                           |                                  |                      |                   |              | ulation Summ<br>ulation Grid Lo           |               |             | Calc. Height (F<br>)              | Ft.) Units<br>Fc | Avg<br>0.93 | Max<br>3.0              | Min<br>0.0 |
|                                                    |             | the subsection strategies | and an and a second and a second | Station and Stations |                   |              |                                           |               |             |                                   |                  |             |                         |            |
|                                                    |             |                           |                                  |                      |                   |              |                                           |               |             |                                   |                  |             |                         |            |
| 0.1                                                | 0.3         | °0.4                      | 0.4                              | 0.4                  | 0.3               | °0.2         | 0.2                                       | •0.4          | <b>0</b> .4 | 0.4                               | 0.3              | 0.1         | •0.0                    | 0.0        |
| 0.4                                                | 0.8         | • <b>1</b> .3             | •<br>1.7                         | •<br>1.6             | 0.9               | <b>•</b> 0.5 | <b>0</b> .8                               | 1.3           | 1.6         | 1.6                               | 0.9              | <b>0</b> .3 | 0.0                     | 0.0        |
| 0.3                                                | <b>1</b> .6 | °2.3                      | °2.1                             | °2.3                 | • <b>1</b> .5     | •0.4         | 1.5                                       | 2.3           | °2.0        | 2.3                               | 1.5              | <b>0</b> .3 | °0.0                    | •0.0       |
| 0.3                                                | •<br>1.6    | °2.9                      | Q<br>₱₽                          | 2.0                  | •1.2              | •0.4         | 1.5                                       | • <b>3</b> .0 |             |                                   | •<br>1.2         | •<br>0.2    | °0.0                    | •<br>0.0   |
| 0.4                                                | 1.4         | 1.8                       |                                  | °2.2                 |                   | 0.6          | 1.4                                       | •1.8          | 2.8         | : 10<br><sup>•</sup> 2.3          | 1.4              | 0.3         | <b>0</b> .0             | •0.0       |
| 0.3                                                | 0.6         | 1.1                       | 1.4                              | •<br>1.4             | °0.7              | 0.4          | °0.6                                      | •1.1          | •1.4        | •1.4                              | 0.7              | 0.2         | 0.0                     | °0.0       |
|                                                    |             | H                         | H                                |                      |                   |              | F                                         |               |             |                                   | H                |             |                         |            |
| H                                                  |             | H                         |                                  | ~                    |                   |              |                                           | H             | UE          |                                   | H                |             |                         |            |
| ~~                                                 | AA.         | 4                         |                                  | R.                   | $\sim$            |              |                                           | H             | 4 F         |                                   |                  |             |                         |            |