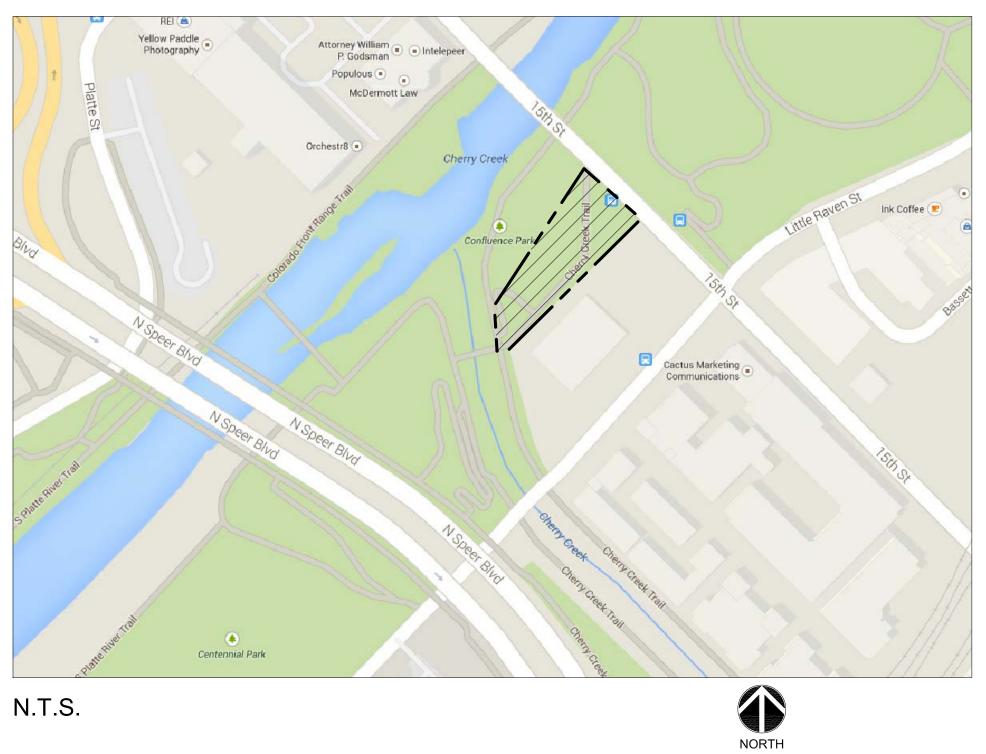

WHEREAS, the City granted to Licensee a Revocable License ("License"), dated July 15, 2016 ("Effective Date"), to construct certain off-site improvements within an open space parcel of land in Denver located generally on the south side of 15<sup>th</sup> Street along the east bank of the South Platte River known as "Confluence East", which improvements are known as the "Confluence East Improvements"; and

WHEREAS, the City and the Licensee desire to amend the License so that the Licensee, and/or Licensee's contractor has access to, across and over Confluence East and to complete the construction and perform required maintenance of the Confluence East Improvements, as required by the License and First and Second Amendment and as depicted on Amended Exhibit C;

# SECOND AMENDED EXHIBIT C

Confluence East Improvements

(Attached)