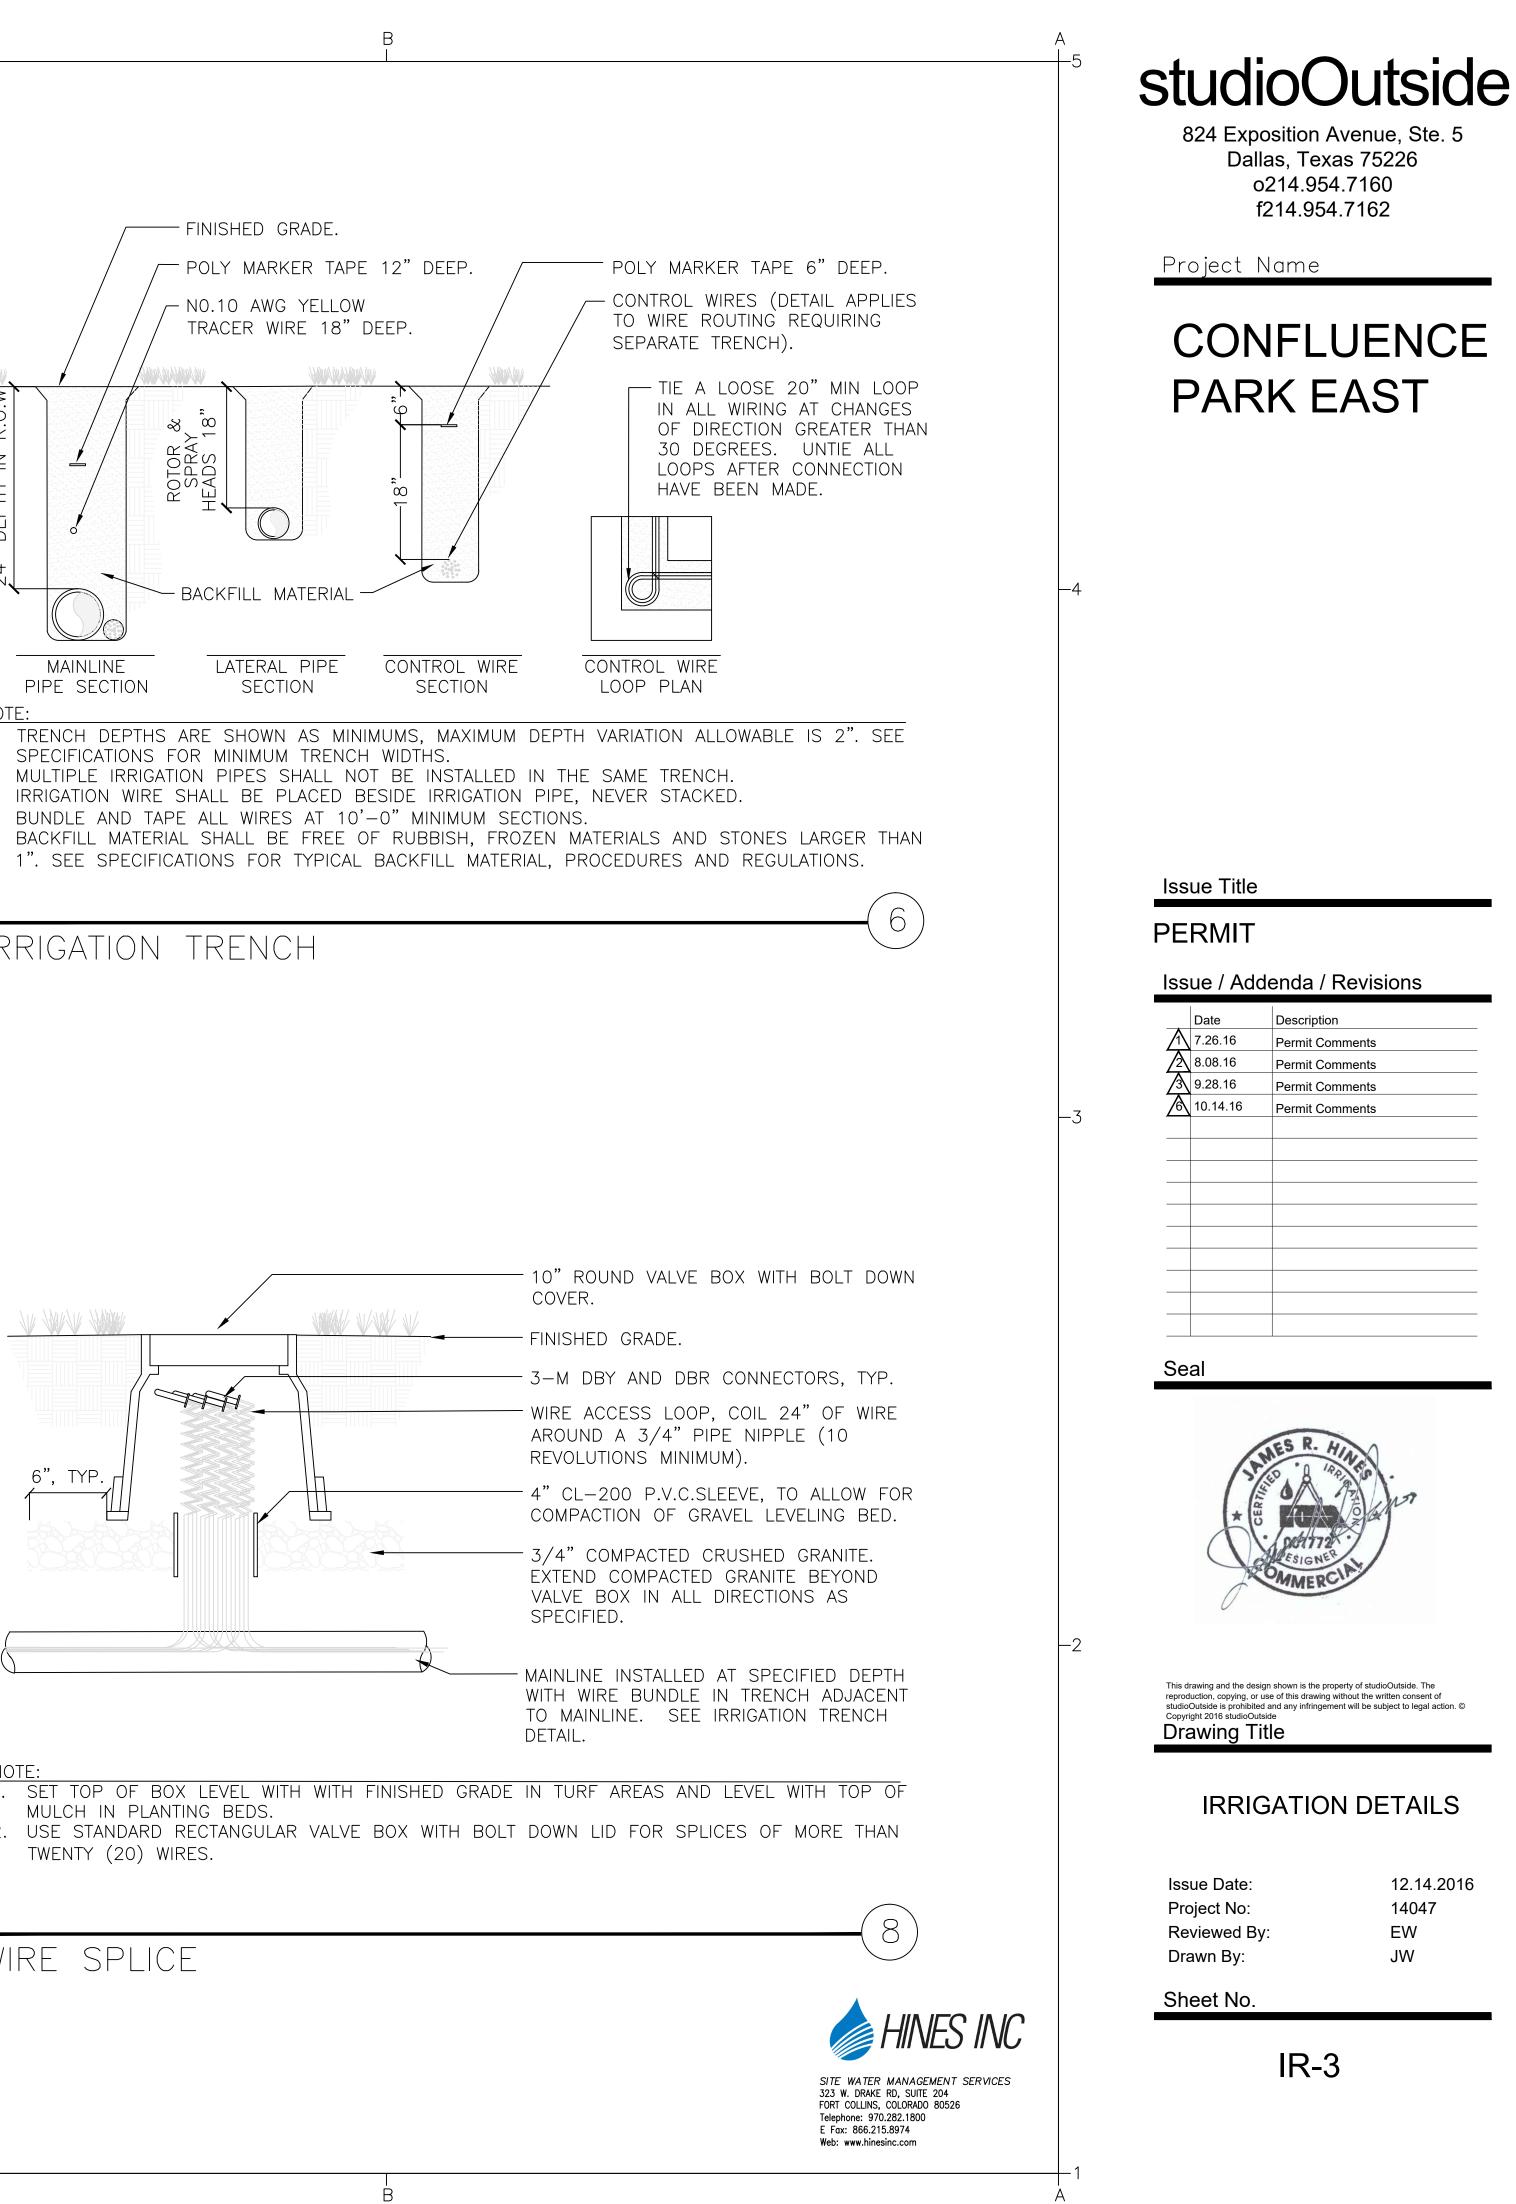

# PLANTING DETAILS

| 12.21.2016 |
|------------|
| 14047      |
| MF         |
| BH         |
|            |

Sheet No.

L5.02