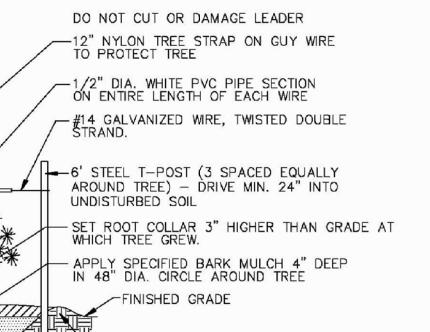

# PLANTING NOTES:

- 1. CONTRACTOR SHALL STAKE OUT ALL INFORMAL TREE LOCATIONS IN FIELD FOR REVIEW BY THE LANDSCAPE ARCHITECT PRIOR TO PLANTING L.A. RESERVES THE RIGHT TO ADJUST PLANTS TO EXACT LOCATION IN FIELD. 2. PLANTING BEDS SHALL BE STAKED FOR REVIEW BY LANDSCAPE ARCHITECT PRIOR TO
- EXCAVATION. 3. LANDSCAPE CONTRACTOR SHALL BE RESPONSIBLE FOR VERIFYING THE LOCATION OF ALL
- UNDERGROUND UTILITIES, PIPES, STRUCTURES, AND LINE RUNS IN THE FIELD PRIOR TO THE INSTALLATION OF ANY PLANT MATERIAL.
- 4. IT IS THE RESPONSIBILITY OF THE CONTRACTOR TO ADVISE THE LANDSCAPE ARCHITECT OF ANY CONDITION FOUND ON THE SITE WHICH PROHIBITS INSTALLATION AS SHOWN ON THESE DRAWINGS.
- 5. TREES OVERHANGING WALKS AND PARKING SHALL HAVE A MINIMUM CLEAR TRUNK HEIGHT OF SEVEN (7') FEET. TREES OVERHANGING PUBLIC STREET PAVEMENT DRIVE AISLES AND FIRE LANES SHALL HAVE A MINIMUM CLEAR TRUNK HEIGHT OF FOURTEEN (14') FEET. 6. ALL PLANT MATERIAL SHALL BE MAINTAINED IN A HEALTHY AND GROWING CONDITION AND MUST
- BE REPLACED WITH PLANT MATERIAL OF SAME VARIETY AND SIZE IF DAMAGED, DESTROYED, OR REMOVED. 7. LANDSCAPE CONTRACTOR SHALL BE RESPONSIBLE FOR FINE GRADING AND REMOVAL OF DEBRIS
- PRIOR TO PLANTING IN ALL AREAS. 8. FINAL FINISH GRADING SHALL BE REVIEWED BY THE LANDSCAPE CONTRACTOR THE GENERAL CONTRACTOR SHALL BE RESPONSIBLE FOR ANY ADDITIONAL TOPSOIL REQUIRED TO CREATE A
- SMOOTH CONDITION PRIOR TO PLANTING. 9. ALL PLANT MATERIAL SHALL CONFORM TO THE SPECIFICATIONS AND SIZES GIVEN IN THE PLANT LIST AND SHALL BE NURSERY GROWN IN ACCORDANCE WITH THE U.S.A. STANDARD FOR NURSERY
- STOCK. LATEST EDITION AMERICAN ASSOCIATION OF NURSERYMEN STANDARDS. ANY PLANT SUBSTITUTION SHALL BE APPROVED BY LANDSCAPE ARCHITECT PRIOR TO PURCHASE. 10. LANDSCAPE CONTRACTOR IS RESPONSIBLE FOR ANY COORDINATION WITH OTHER CONTRACTORS ON SITE AS REQUIRED TO ACCOMPLISH ALL PLANTING OPERATIONS.
- 16. WRITTEN DIMENSIONS & GRADES PREVAIL OVER SCALED DIMENSIONS. NOTIFY LANDSCAPE ARCHITECT OF ANY DISCREPANCIES PRIOR TO INSTALLATION.
- 17. LANDSCAPE CONTRACTOR SHALL BE RESPONSIBLE FOR VERIFYING THE LOCATION OF ALL UNDERGROUND UTILITIES, PIPES, STRUCTURES, AND LINE RUNS IN THE FIELD PRIOR TO THE INSTALLATION OF ANY PLANT MATERIAL.
- 18. STUDIO OUTSIDE ASSUMES NO RESPONSIBILITY FOR ANY EXCAVATION OR GRADING NOT SHOWN ON SURVEYS OR CIVIL ENGINEER'S PLANS SUPPLIED TO STUDIO OUTSIDE. ALL PROPOSED AND FINISHED GRADES ARE BASED ON INFORMATION PROVIDED BY THE OWNER'S SURVEY AND/OR CIVIL ENGINEER. ANY DISCREPANCIES IN ACTUAL FIELD MEASUREMENTS ARE TO BE REPORTED TO THE ARCHITECT IMMEDIATELY.
- 19. LANDSCAPE CONTRACTOR IS RESPONSIBLE FOR ALL FINAL QUANTITIES PER DRAWINGS AND SPECIFICATIONS. ANY QUANTITIES PROVIDED BY STUDIO OUTSIDE ARE PROVIDED FOR CONVENIENCE ONLY AND SHALL NOT BE CONSIDERED ABSOLUTE. NOTIFY ARCHITECT IF ANY DISCREPANCIES OCCUR. CONTRACTORS ARE TO BID THEIR OWN VERIFIED QUANTITIES.