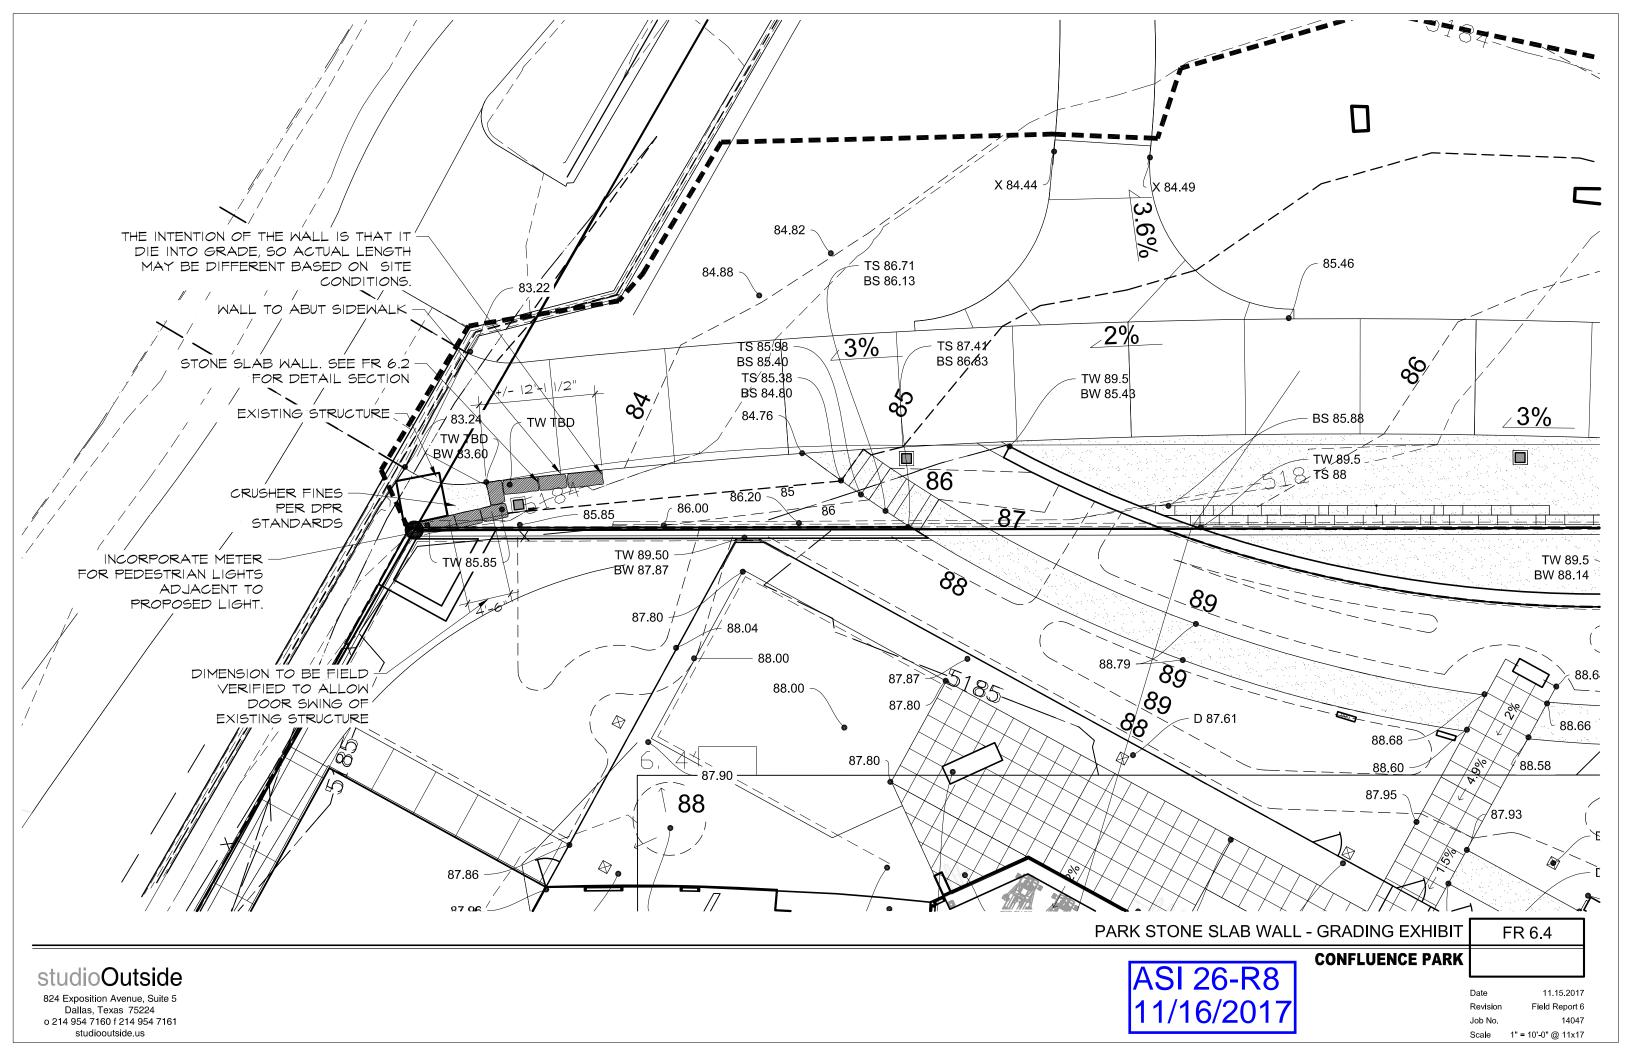

**Description/Response:** 

The ASI, in general, reflects revisions required by the City of Denver for work related to the Confluence East Improvements. Revisions from <u>26-R7</u> are highlighted in <u>yellow</u>. These revisions relate to the grading at the SW corner of the park.

### DRAWING REVISION SHEET INDEX

| LANDSCAPE/CIVIL |                                         | SUMMARY OF REVISIONS                             |
|-----------------|-----------------------------------------|--------------------------------------------------|
|                 |                                         |                                                  |
| COVER           | COVER                                   |                                                  |
| L0.01           | NOTES AND LEGEND                        | PRE-FABRICATED PARK BENCH                        |
| L1.00           | EXISTING CONDITION PLAN                 |                                                  |
| L1.01           | DEMOLITION PLAN                         |                                                  |
| L2.01           | HARDSCAPE PLAN                          | PRE-FABRICATED PARK BENCH                        |
| L2.01A          | HARDSCAPE PLAN-DIMENSIONS               | DIMENSIONAL CONTROL                              |
| C1.01           | GRADING AND UTILITY PLAN                |                                                  |
|                 |                                         |                                                  |
| L4.01           | HARDSCAPE DETAILS                       | PRE-FABRICATED PARK BENCH ATTACHMENT AND CHAMFER |
| S1.00           | STRUCTURAL DETAILS                      | PRE-FABRICATED PARK BENCH                        |
|                 |                                         |                                                  |
| L5.01           | PLANTING PLAN                           |                                                  |
| L5.02           | PLANTING DETAILS                        |                                                  |
| L5.03           | PLANT LEGEND                            |                                                  |
|                 |                                         |                                                  |
| IR              | AS-BUILT IRRIGATION                     |                                                  |
| IR-1            | IRRIGATION PLAN                         |                                                  |
| IR-2            | IRRIGATION DETAILS                      |                                                  |
| IR-3            | IRRIGATION DETAILS                      |                                                  |
| IR-4            | IRRIGATION DETAILS                      |                                                  |
|                 |                                         |                                                  |
| E1.00           | SITE ELECTRICAL                         |                                                  |
| E1.01           | PHOTOMETRIC PLAN                        |                                                  |
|                 |                                         |                                                  |
| FR6.2           | STONE WALL AT BRIDGE                    | DETAIL FOR STONE SLAB WALL                       |
|                 | PARK STONE SLAB WALL -                  | SITE PLAN WITH LIMITS OF WALL                    |
| FR6.4           | GRADING EXHIBIT<br>PARK STONE SLAB WALL | NEW SHEET AS REQUIRED BY DPR                     |
| L4.0x           | ELEVATION                               |                                                  |