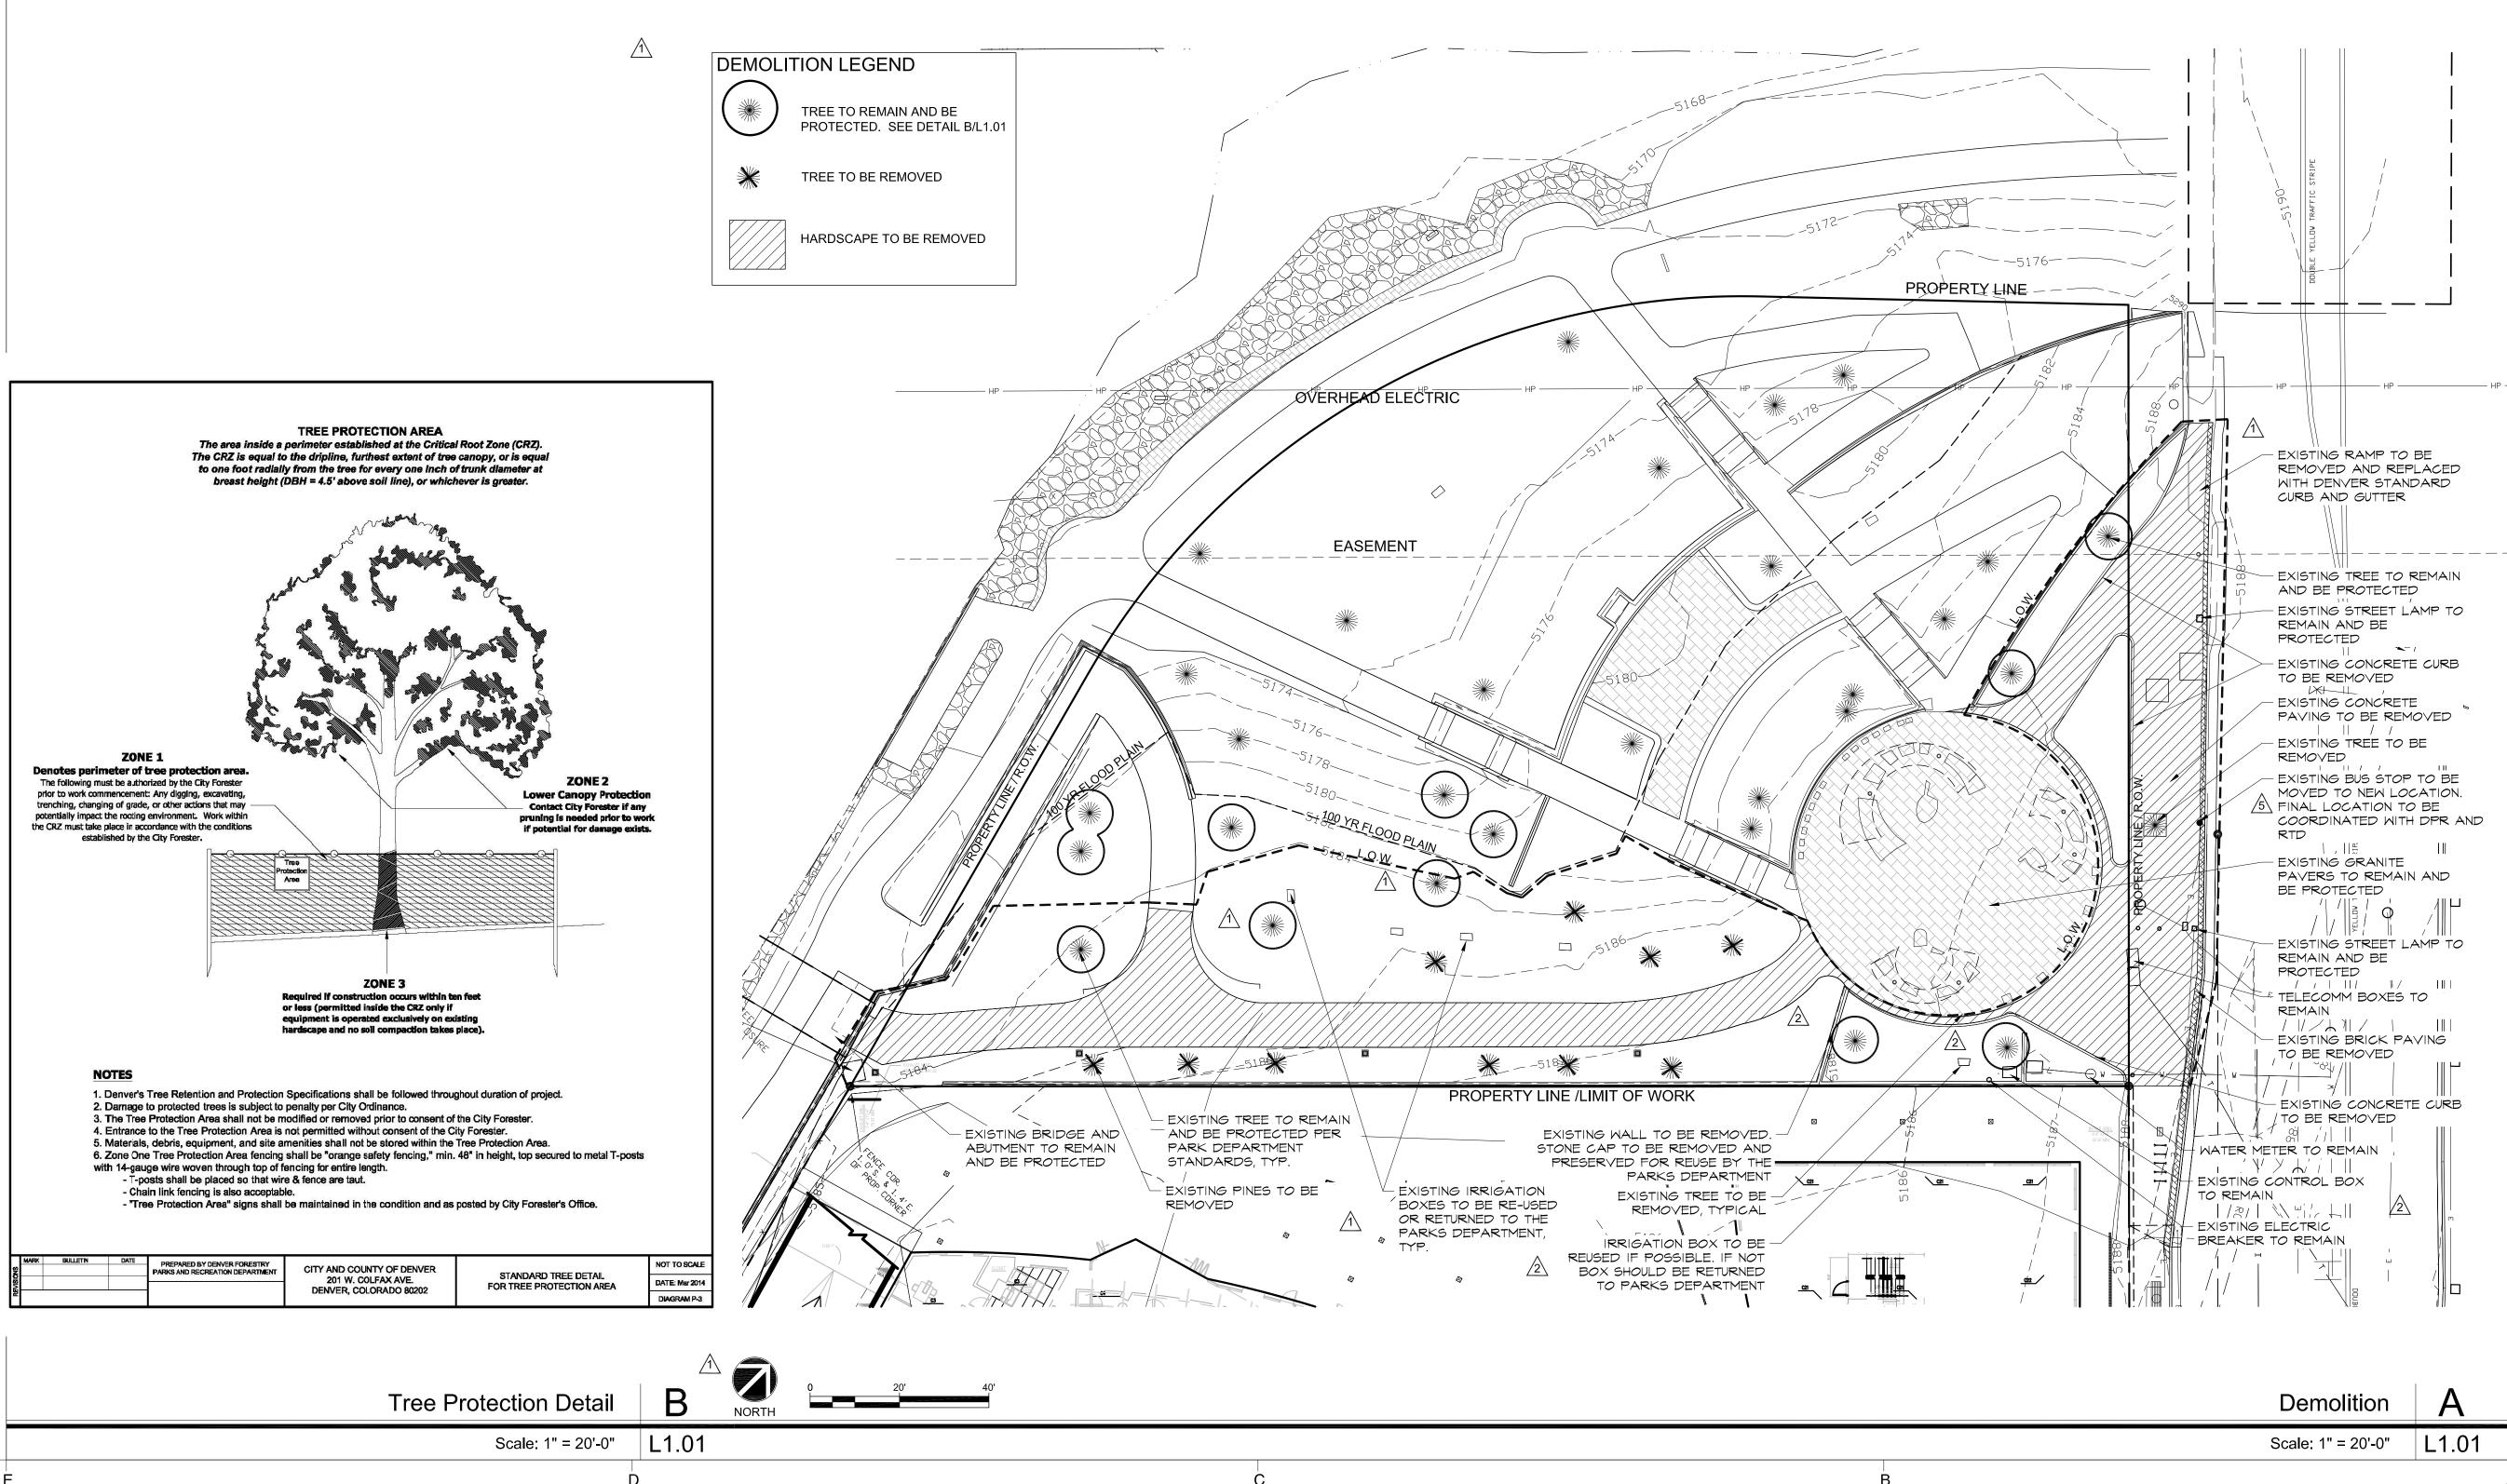

# DEMOLITION PLAN

| Issue Date:  | 12.21.2016 |
|--------------|------------|
| Project No:  | 14047      |
| Reviewed By: | MF         |
| Drawn By:    | BH         |
|              |            |

Sheet No.

L1.01

3/3/2017

2 -

3/3/2017

|          | PLANT LEO                                  | GEND                                                                                                        |  |  |  |  |  |
|----------|--------------------------------------------|-------------------------------------------------------------------------------------------------------------|--|--|--|--|--|
|          | PLANT<br>SYMBOL                            | COMMON NAME<br>BOTANICAL NAME                                                                               |  |  |  |  |  |
|          |                                            | TREES                                                                                                       |  |  |  |  |  |
|          | $\bigcirc$                                 | IMPERIAL HONEY LOCUST<br>Gleditsia triacanthos var. inermis 'Impcole'                                       |  |  |  |  |  |
|          |                                            | KENTUCKY COFFEE TREE<br>Gymnocladus dioicus                                                                 |  |  |  |  |  |
| 7        |                                            | CHINKAPIN OAK<br>Quercus muehlenergia                                                                       |  |  |  |  |  |
|          |                                            | ORNAMENTAL TREES                                                                                            |  |  |  |  |  |
|          | $\bigcirc$                                 | BIGTOOTH MAPLE<br>Acer grandidentatum                                                                       |  |  |  |  |  |
|          |                                            | GROUNDCOVERS, SHRUBS, & PERRENIALS                                                                          |  |  |  |  |  |
|          |                                            | BLONDE AMBITION BLUE GRAMA<br>Bouteloua gracilis 'Blonde Ambition'                                          |  |  |  |  |  |
|          | ))))))))))))))))))))))))))))))))))))))     | LITTLELEAF MOUNTAIN MAHOGANY<br>Cercocarpus intricatus                                                      |  |  |  |  |  |
|          | <ul> <li>•</li> </ul>                      | FERNBUSH<br>Chamaebatiaria millefolium                                                                      |  |  |  |  |  |
|          |                                            | PRAIRIE SKY SWITCHGRASS<br>Panicum virgatum 'Prairie Sky'                                                   |  |  |  |  |  |
| <u>.</u> |                                            | GRAND MESA BEARDTONGUE<br>Penstemon mensarum                                                                |  |  |  |  |  |
|          |                                            | PRAIRIE CONEFLOWER<br>Ratibida columnifera                                                                  |  |  |  |  |  |
|          | $\bigotimes$                               | ROSE SAGE<br>Sal∨ia pachyphylla                                                                             |  |  |  |  |  |
|          | 1 1 1 1 1 1 1 1 1 1 1 1<br>1 1 1 1 1 1 1 1 | THE BLUES LITTLE BLUESTEM & SPOTTED GAYFEATHER MIX<br>Schizachyrum scoparium 'The Blues' & Liatris punctata |  |  |  |  |  |
|          |                                            | SIOUX BLUE INDIANGRASS<br>Sorghastrum nutans 'Sioux Blue'                                                   |  |  |  |  |  |
| 7        |                                            | SHORT GRASS SEED MIX<br>per Denver Parks Department Specifications                                          |  |  |  |  |  |