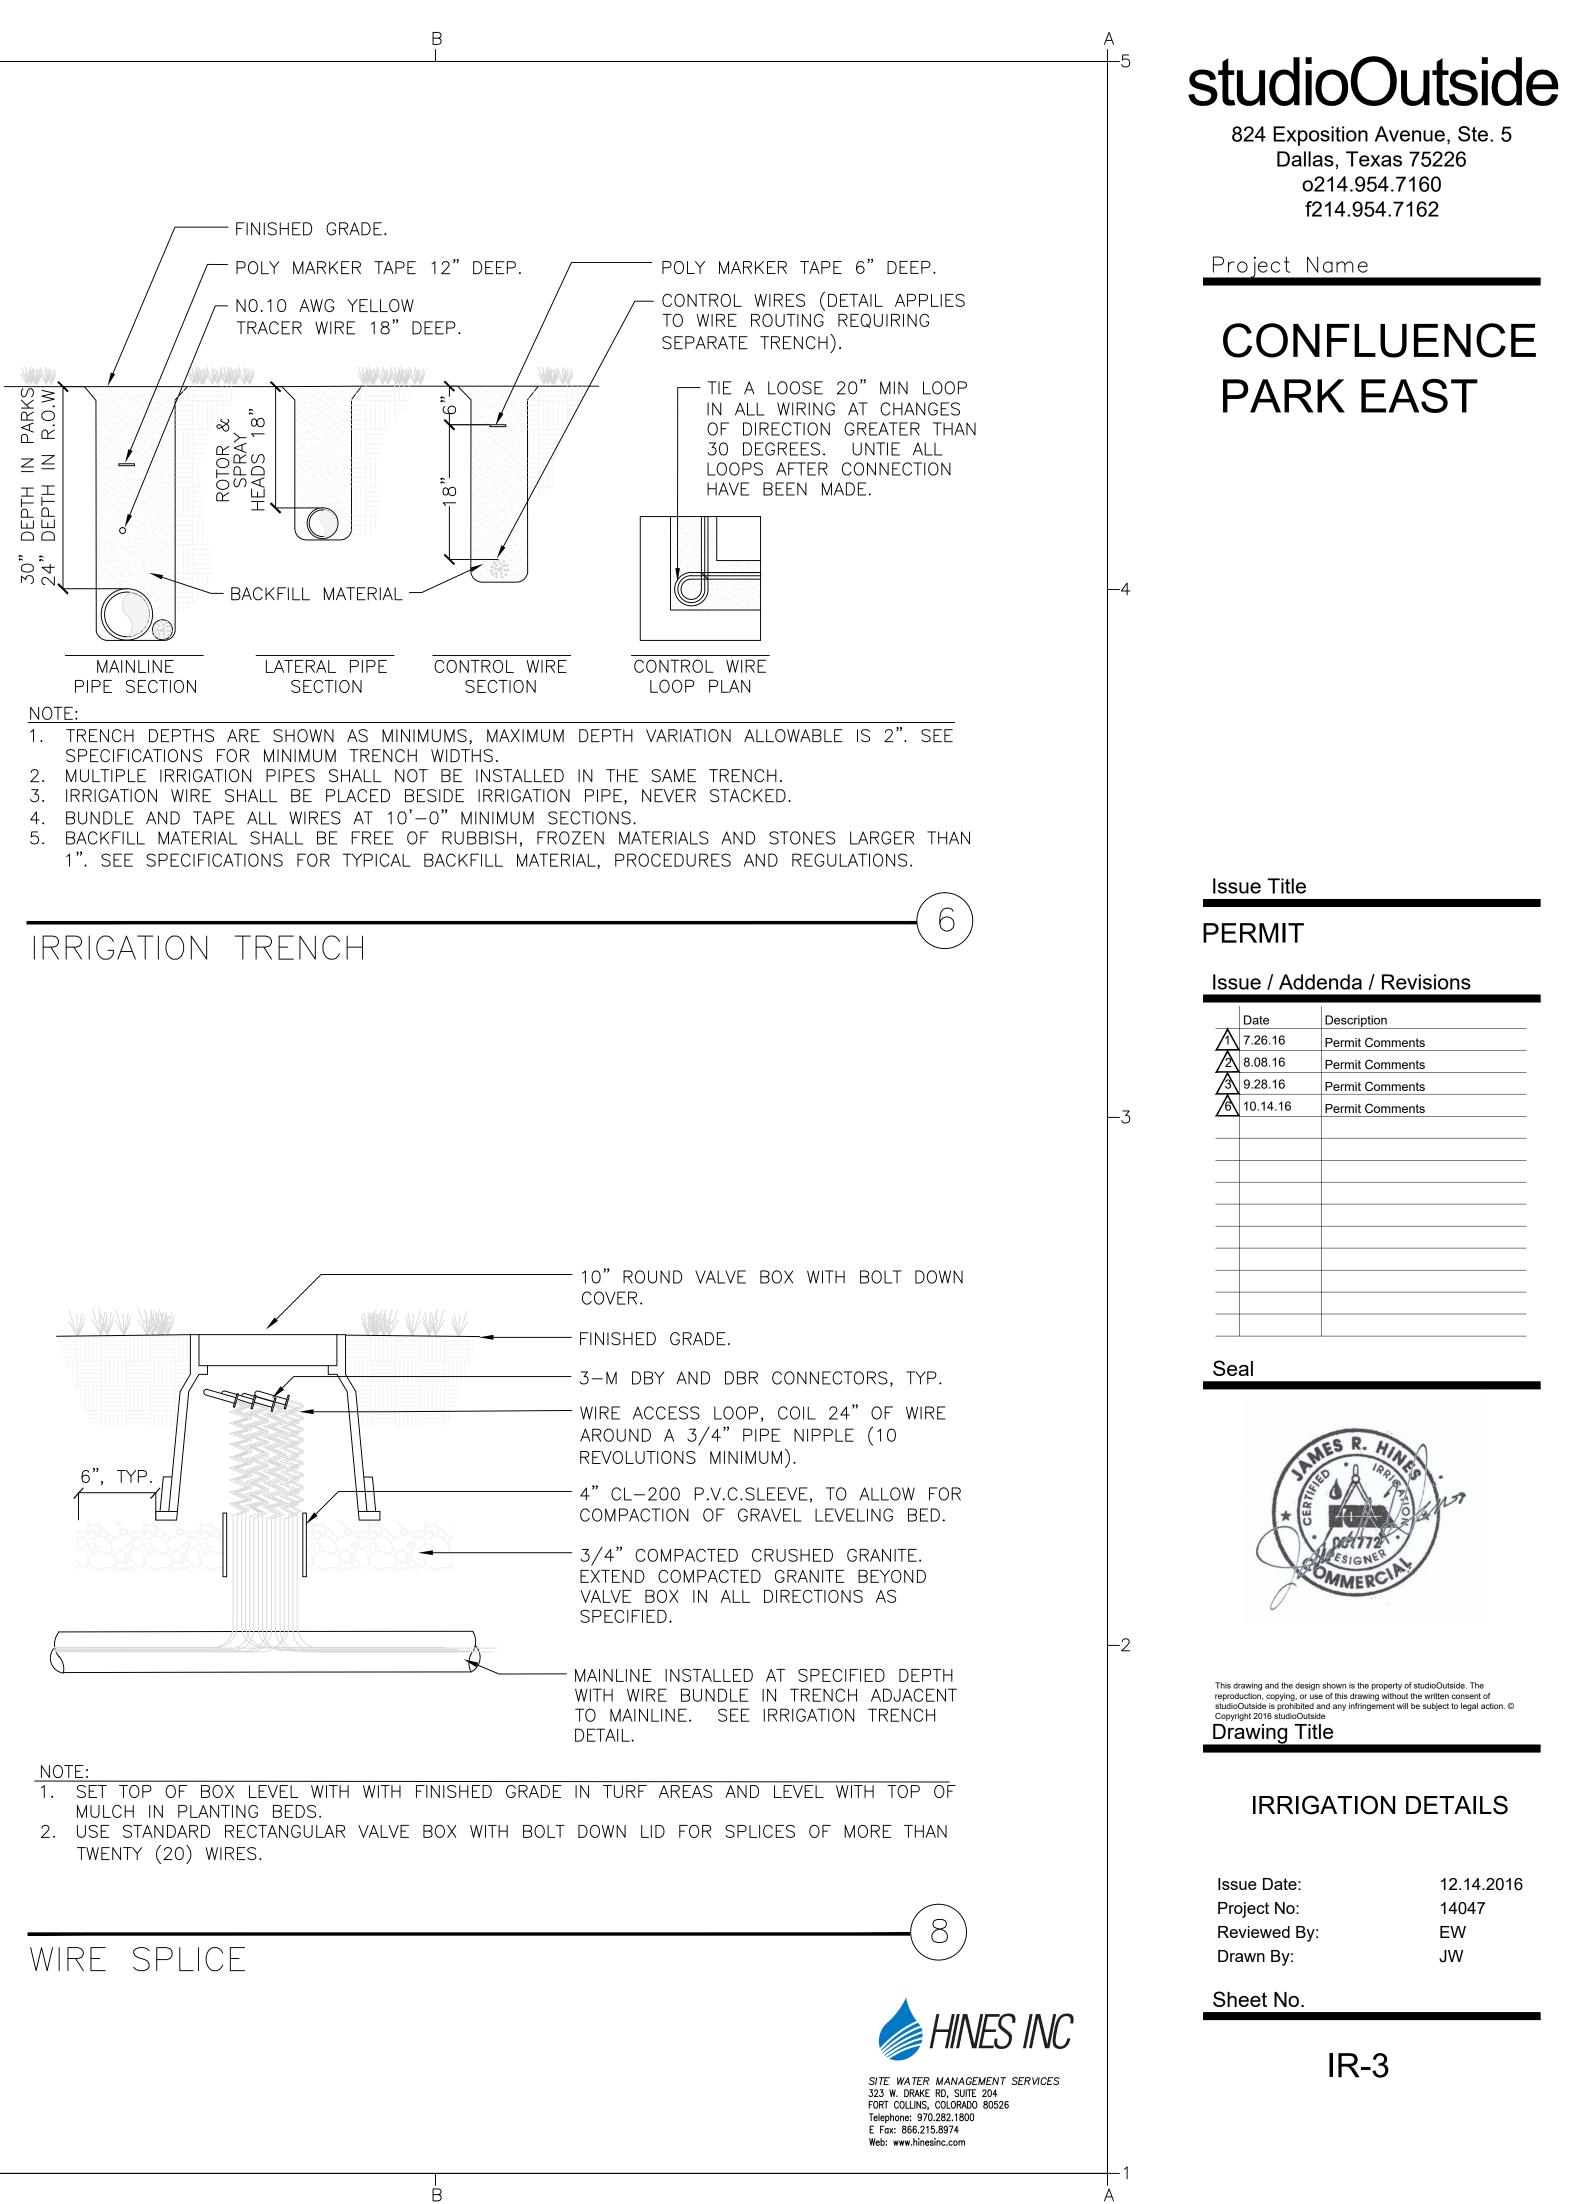

# PLANTING DETAILS

| 12.21.2016 |
|------------|
| 14047      |
| MF         |
| BH         |
|            |

Sheet No.

L5.02