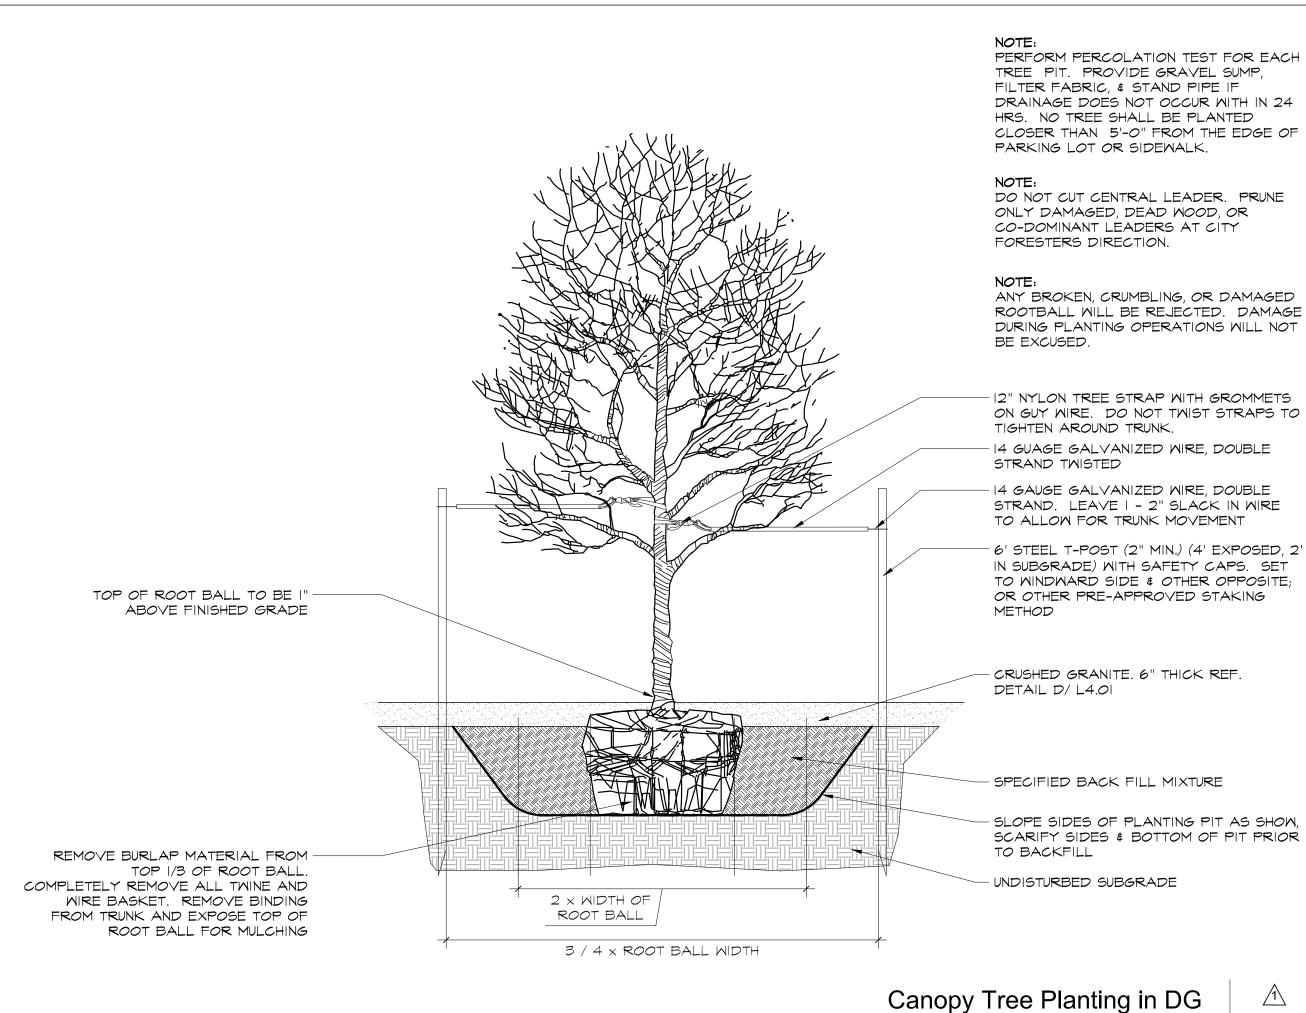

# PLANTING NOTES:

- 1. CONTRACTOR SHALL STAKE OUT ALL INFORMAL TREE LOCATIONS IN FIELD FOR REVIEW BY THE LANDSCAPE ARCHITECT PRIOR TO PLANTING L.A. RESERVES THE RIGHT TO ADJUST PLANTS TO EXACT LOCATION IN FIELD. 2. PLANTING BEDS SHALL BE STAKED FOR REVIEW BY LANDSCAPE ARCHITECT PRIOR TO
- EXCAVATION. 3. LANDSCAPE CONTRACTOR SHALL BE RESPONSIBLE FOR VERIFYING THE LOCATION OF ALL
- UNDERGROUND UTILITIES, PIPES, STRUCTURES, AND LINE RUNS IN THE FIELD PRIOR TO THE INSTALLATION OF ANY PLANT MATERIAL.
- 4. IT IS THE RESPONSIBILITY OF THE CONTRACTOR TO ADVISE THE LANDSCAPE ARCHITECT OF ANY CONDITION FOUND ON THE SITE WHICH PROHIBITS INSTALLATION AS SHOWN ON THESE DRAWINGS.
- 5. TREES OVERHANGING WALKS AND PARKING SHALL HAVE A MINIMUM CLEAR TRUNK HEIGHT OF SEVEN (7') FEET. TREES OVERHANGING PUBLIC STREET PAVEMENT DRIVE AISLES AND FIRE LANES SHALL HAVE A MINIMUM CLEAR TRUNK HEIGHT OF FOURTEEN (14') FEET. 6. ALL PLANT MATERIAL SHALL BE MAINTAINED IN A HEALTHY AND GROWING CONDITION AND MUST
- BE REPLACED WITH PLANT MATERIAL OF SAME VARIETY AND SIZE IF DAMAGED, DESTROYED, OR REMOVED. 7. LANDSCAPE CONTRACTOR SHALL BE RESPONSIBLE FOR FINE GRADING AND REMOVAL OF DEBRIS
- PRIOR TO PLANTING IN ALL AREAS. 8. FINAL FINISH GRADING SHALL BE REVIEWED BY THE LANDSCAPE CONTRACTOR THE GENERAL CONTRACTOR SHALL BE RESPONSIBLE FOR ANY ADDITIONAL TOPSOIL REQUIRED TO CREATE A
- SMOOTH CONDITION PRIOR TO PLANTING. 9. ALL PLANT MATERIAL SHALL CONFORM TO THE SPECIFICATIONS AND SIZES GIVEN IN THE PLANT LIST AND SHALL BE NURSERY GROWN IN ACCORDANCE WITH THE U.S.A. STANDARD FOR NURSERY
- STOCK. LATEST EDITION AMERICAN ASSOCIATION OF NURSERYMEN STANDARDS. ANY PLANT SUBSTITUTION SHALL BE APPROVED BY LANDSCAPE ARCHITECT PRIOR TO PURCHASE. 10. LANDSCAPE CONTRACTOR IS RESPONSIBLE FOR ANY COORDINATION WITH OTHER CONTRACTORS ON SITE AS REQUIRED TO ACCOMPLISH ALL PLANTING OPERATIONS.
- 16. WRITTEN DIMENSIONS & GRADES PREVAIL OVER SCALED DIMENSIONS. NOTIFY LANDSCAPE ARCHITECT OF ANY DISCREPANCIES PRIOR TO INSTALLATION.
- 17. LANDSCAPE CONTRACTOR SHALL BE RESPONSIBLE FOR VERIFYING THE LOCATION OF ALL UNDERGROUND UTILITIES, PIPES, STRUCTURES, AND LINE RUNS IN THE FIELD PRIOR TO THE INSTALLATION OF ANY PLANT MATERIAL.
- 18. STUDIO OUTSIDE ASSUMES NO RESPONSIBILITY FOR ANY EXCAVATION OR GRADING NOT SHOWN ON SURVEYS OR CIVIL ENGINEER'S PLANS SUPPLIED TO STUDIO OUTSIDE. ALL PROPOSED AND FINISHED GRADES ARE BASED ON INFORMATION PROVIDED BY THE OWNER'S SURVEY AND/OR CIVIL ENGINEER. ANY DISCREPANCIES IN ACTUAL FIELD MEASUREMENTS ARE TO BE REPORTED TO THE ARCHITECT IMMEDIATELY.
- 19. LANDSCAPE CONTRACTOR IS RESPONSIBLE FOR ALL FINAL QUANTITIES PER DRAWINGS AND SPECIFICATIONS. ANY QUANTITIES PROVIDED BY STUDIO OUTSIDE ARE PROVIDED FOR CONVENIENCE ONLY AND SHALL NOT BE CONSIDERED ABSOLUTE. NOTIFY ARCHITECT IF ANY DISCREPANCIES OCCUR. CONTRACTORS ARE TO BID THEIR OWN VERIFIED QUANTITIES.