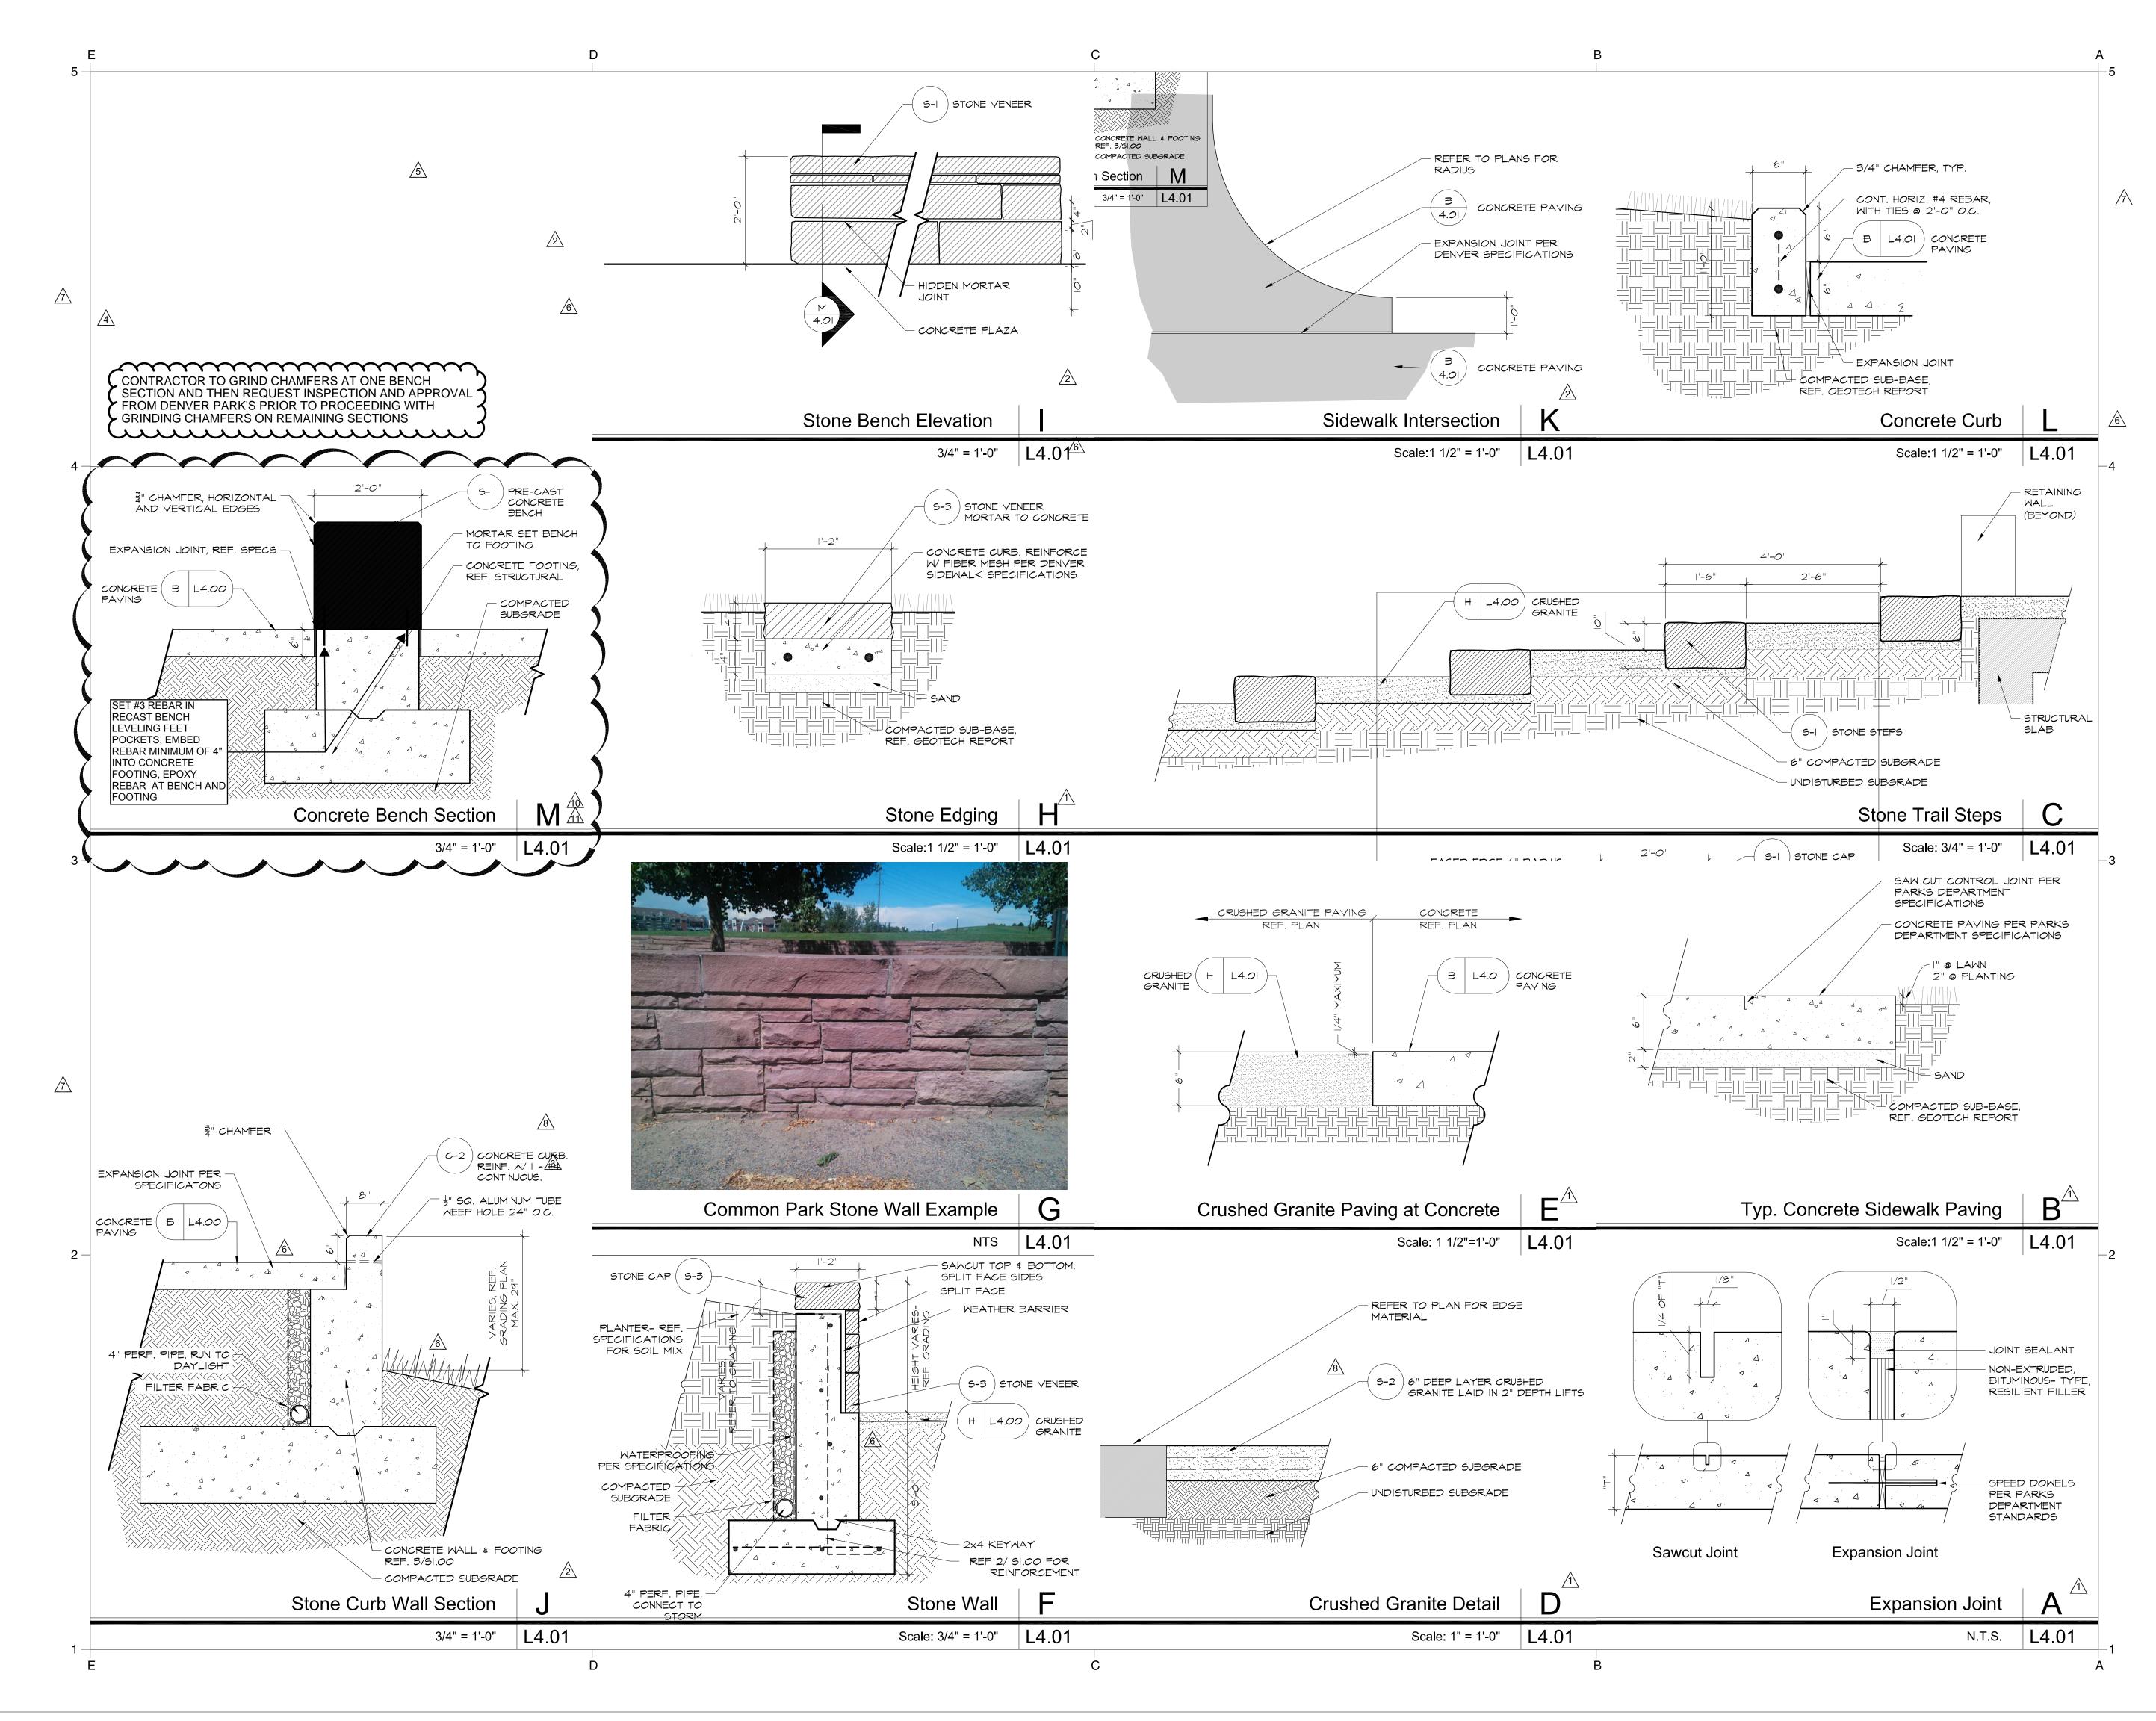

### DRAWING REVISION SHEET INDEX

| LANDSCAPE/CIVIL |                                         | SUMMARY OF REVISIONS                             |
|-----------------|-----------------------------------------|--------------------------------------------------|
|                 |                                         |                                                  |
| COVER           | COVER                                   |                                                  |
| L0.01           | NOTES AND LEGEND                        | PRE-FABRICATED PARK BENCH                        |
| L1.00           | EXISTING CONDITION PLAN                 |                                                  |
| L1.01           | DEMOLITION PLAN                         |                                                  |
| L2.01           | HARDSCAPE PLAN                          | PRE-FABRICATED PARK BENCH                        |
| L2.01A          | HARDSCAPE PLAN-DIMENSIONS               | DIMENSIONAL CONTROL                              |
| C1.01           | GRADING AND UTILITY PLAN                |                                                  |
|                 |                                         |                                                  |
| L4.01           | HARDSCAPE DETAILS                       | PRE-FABRICATED PARK BENCH ATTACHMENT AND CHAMFER |
| S1.00           | STRUCTURAL DETAILS                      | PRE-FABRICATED PARK BENCH                        |
|                 |                                         |                                                  |
| L5.01           | PLANTING PLAN                           |                                                  |
| L5.02           | PLANTING DETAILS                        |                                                  |
| L5.03           | PLANT LEGEND                            |                                                  |
|                 |                                         |                                                  |
| IR              | AS-BUILT IRRIGATION                     |                                                  |
| IR-1            | IRRIGATION PLAN                         |                                                  |
| IR-2            | IRRIGATION DETAILS                      |                                                  |
| IR-3            | IRRIGATION DETAILS                      |                                                  |
| IR-4            | IRRIGATION DETAILS                      |                                                  |
|                 |                                         |                                                  |
| E1.00           | SITE ELECTRICAL                         |                                                  |
| E1.01           | PHOTOMETRIC PLAN                        |                                                  |
|                 |                                         |                                                  |
| FR6.2           | STONE WALL AT BRIDGE                    | DETAIL FOR STONE SLAB WALL                       |
|                 | PARK STONE SLAB WALL -                  | SITE PLAN WITH LIMITS OF WALL                    |
| FR6.4           | GRADING EXHIBIT<br>PARK STONE SLAB WALL | NEW SHEET AS REQUIRED BY DPR                     |
| L4.0x           | ELEVATION                               |                                                  |

**Clark Construction** 

Date

Printed Name

studioOutside 824 Exposition Avenue, Ste. 5 Dallas, Texas 75226 o214.954.7160 f214.954.7162 Project Name CONFLUENCE PARK EAST Issue Title PERMIT Issue / Addenda / Revisions Date Description /1 7.26.16 Permit Comments /2 8.08.16 Permit Comments /3 9.01.16 Permit Comments 4 9.13.16 Permit Comments 5 9.20.16 Permit Comments 6 10.14.16 Permit Comments /7 11.28.16 |Permit Comments 8 12.21.16 Permit Comments 9 02.10.17 Permit Comments 40 03.03.17 ASI 26. R6 10.10.17 Bench Revisions Seal ILLIAM MILLS 642 5 7/2008 te of Licensu. \* FOFCOLOR St. ANDSCAPE 10.26.2017 This drawing and the design shown is the property of studioOutside. The reproduction, copying, or use of this drawing without the written consent of studioOutside is prohibited and any infringement will be subject to legal action. © Copyright 2017 studioOutside Drawing Title HARDSCAPE DETAILS 03.03.2017 Issue Date: 14047 Project No: Reviewed By: MF ΒH Drawn By: Sheet No. L4.01 ASI 26-R8 11/16/2017