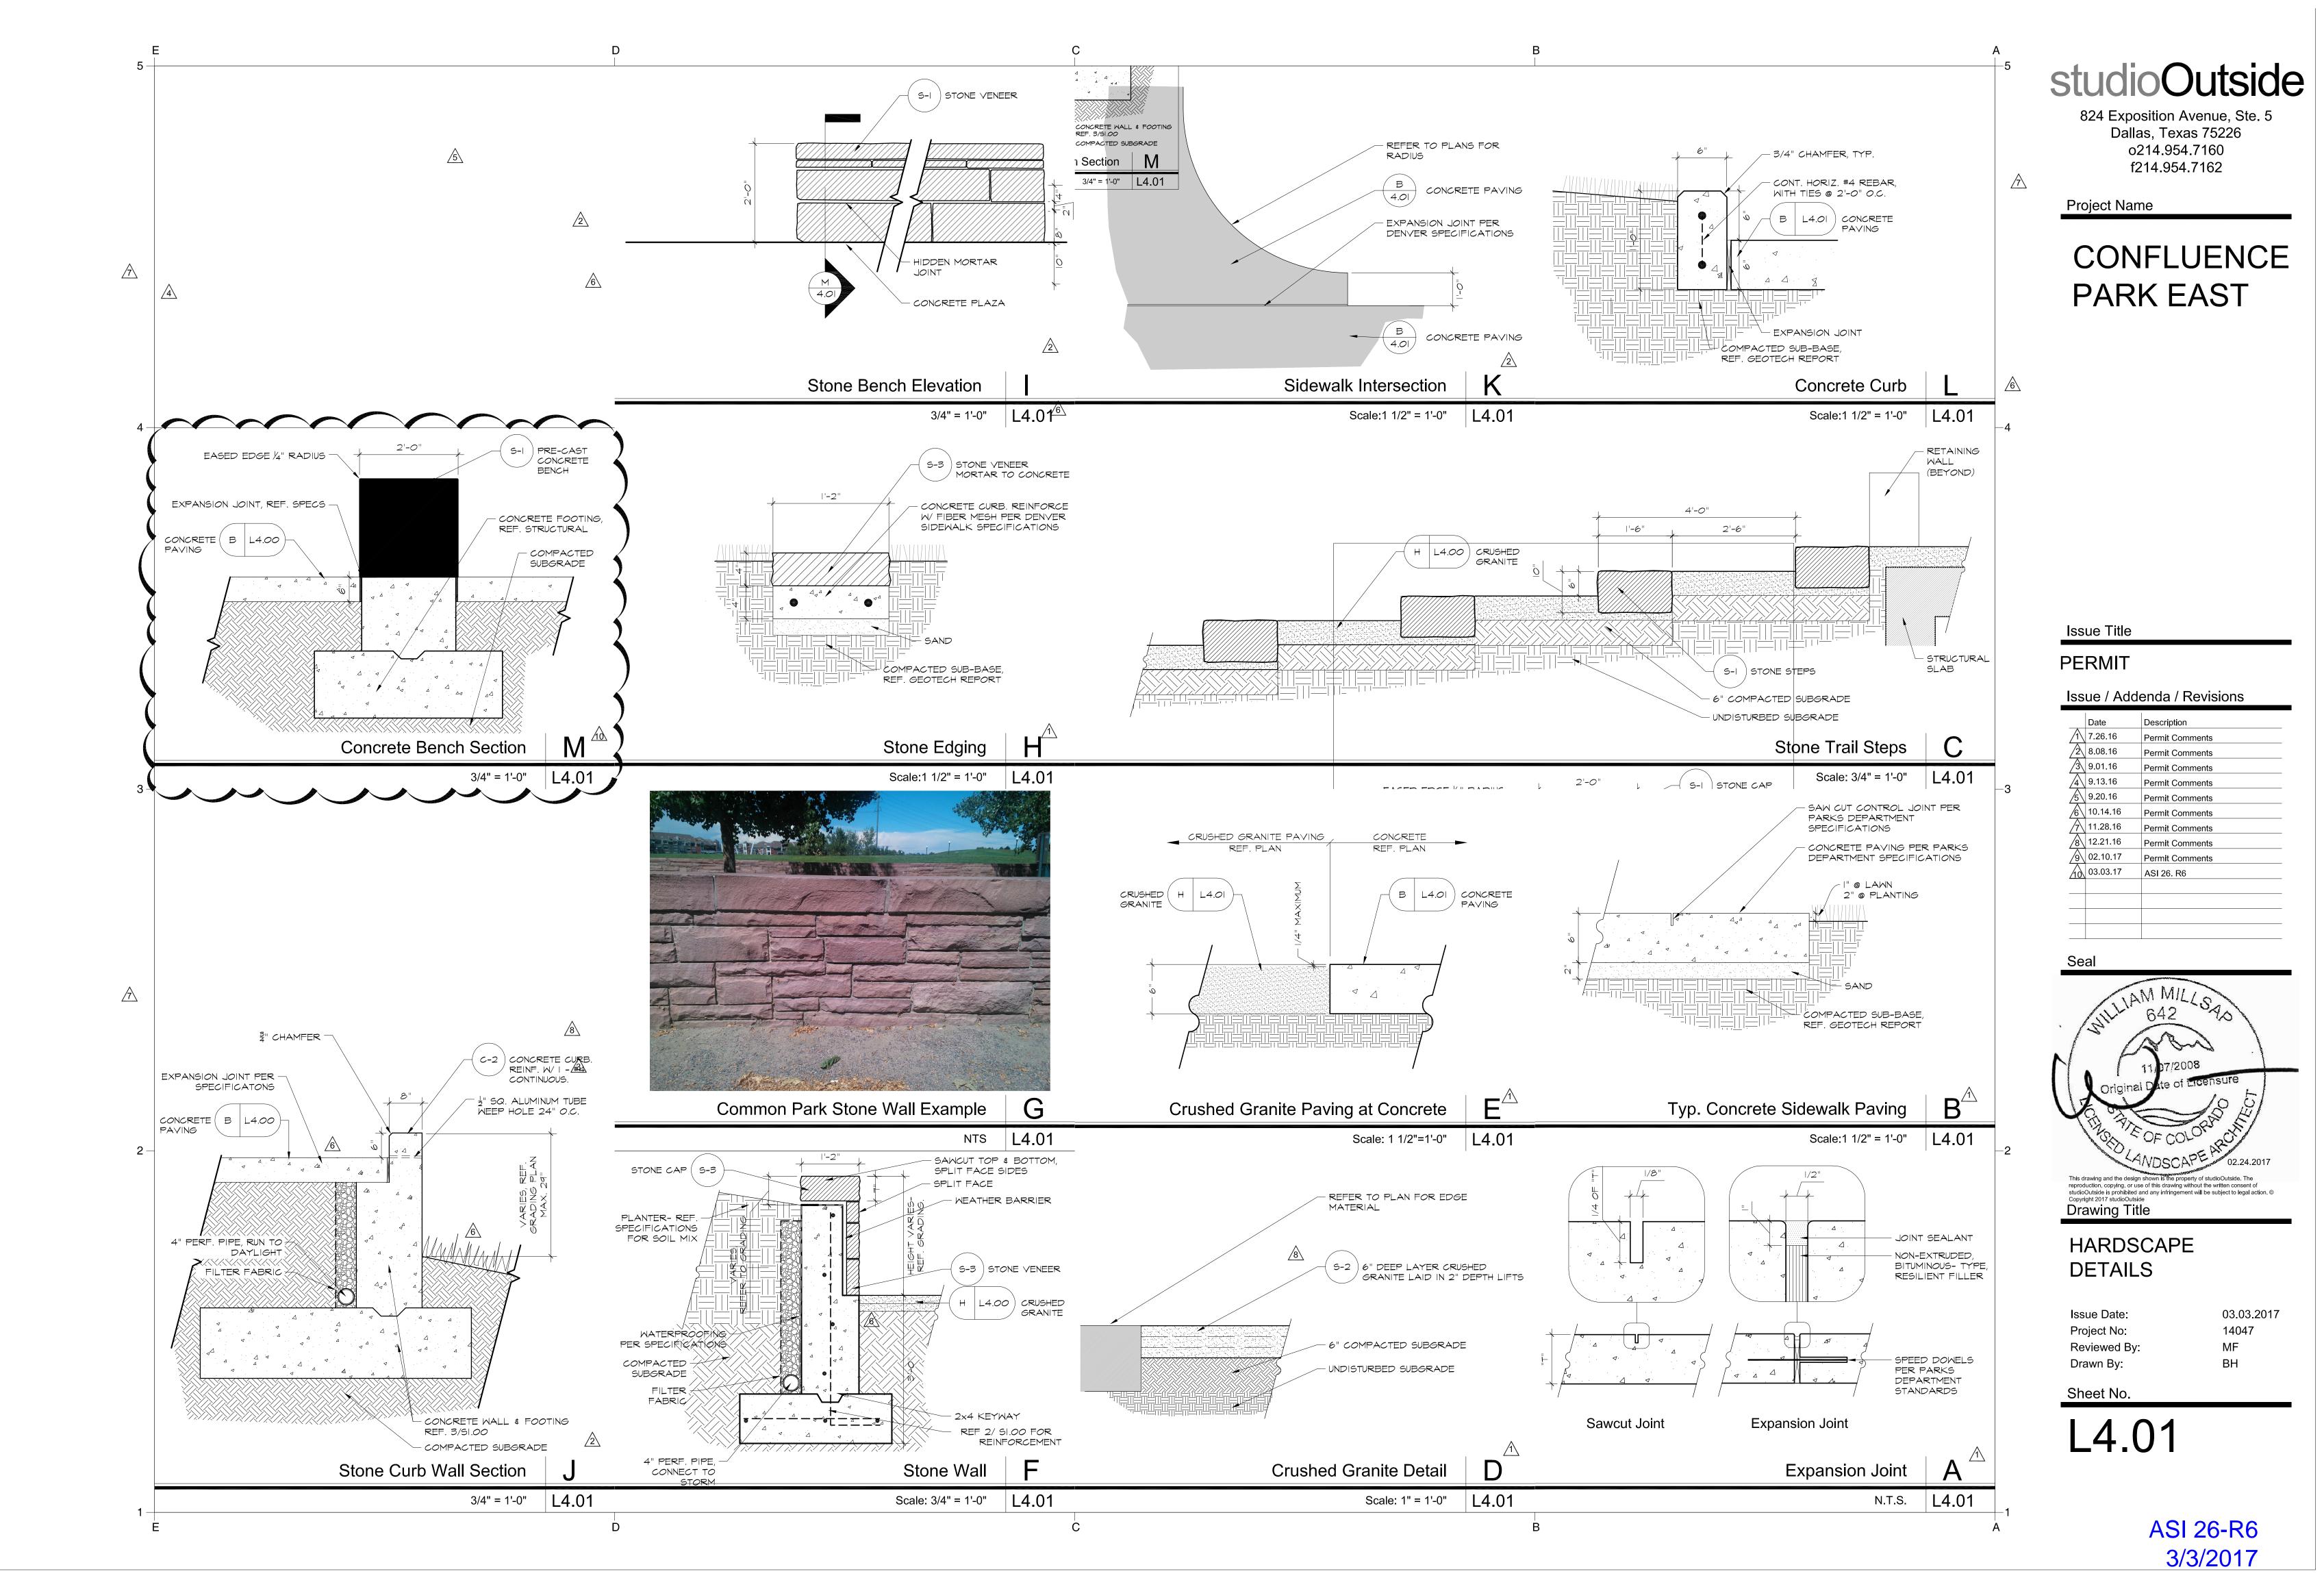

| S - REFER TO PLANS |  |
|--------------------|--|

∕5∖

# SYMBOLS LEGEND:

 $\lfloor 4.0 \rfloor$  SHEET NUMBER DETAIL NUMBER (

C-I )-

ABBREVIATIONS

ТΜ

BΜ

FL

EJ

# CENTER LINE

LIMIT OF WORK

MATCHLINE

EXPANSION JOINT

- CONTROL JOINT
- POINT OF BEGINING

ENLARGEMENT REFERENCE

DETAIL REFERENCE

ELEVATION REFERENCE

SECTION REFERENCE

MATERIAL REFERENCE

PROPOSED LANDSCAPE SPOT GRADE PROPOSED CIVIL SPOT GRADE TOP OF WALL BOTTOM OF WALL TOP OF FOOTING FLOW LINE/ INVERT ELEVATION EXPANSION JOINT CONTROL/ CONSTRUCTION JOINT CENTER LINE POINT OF BEGINING TOP OF COLUMN

PLANTING AREA

# SHOP DRAWING, SAMPLES, MOCK-UPS:

|                                | PHOTOS | SHOP DRAWINGS | SAMPLES | MOCK UP | _  |
|--------------------------------|--------|---------------|---------|---------|----|
| ALL PLANTS                     | Х      |               |         |         |    |
| COLORED CONCRETE               |        |               |         | Х       | -2 |
| CRUSHED GRANITE                |        |               | Х       |         |    |
| STONE SLABS, CAPS, AND VENEERS |        |               | Х       | Х       |    |
|                                |        |               |         |         |    |
|                                |        |               |         |         |    |
|                                |        |               |         |         |    |
|                                |        |               |         |         |    |
|                                |        |               |         |         |    |
|                                |        |               |         |         |    |
|                                |        |               |         |         |    |
|                                |        |               |         |         |    |
|                                |        |               |         |         |    |
|                                |        |               |         |         |    |
|                                |        |               |         |         |    |
|                                |        |               |         |         |    |
|                                |        |               |         |         | 1  |
|                                |        |               |         |         |    |
|                                |        |               |         |         |    |
|                                | 1      | 1             |         |         | 1  |

CONTRACTOR SHALL PREPARE/PROVIDE SHOP DRAWINGS FOR REVIEW BY LANDSCAPE ARCHITECT FOR THE FOLLOWING ITEMS:

MOCK UPS MAY BE "IN PLACE" AND USED AS PART OF THE FINAL CONSTRUCTION IF APPROVED. REFER TO SPECIFICATIONS FOR FOR MOCK UP DESCRIPTIONS.