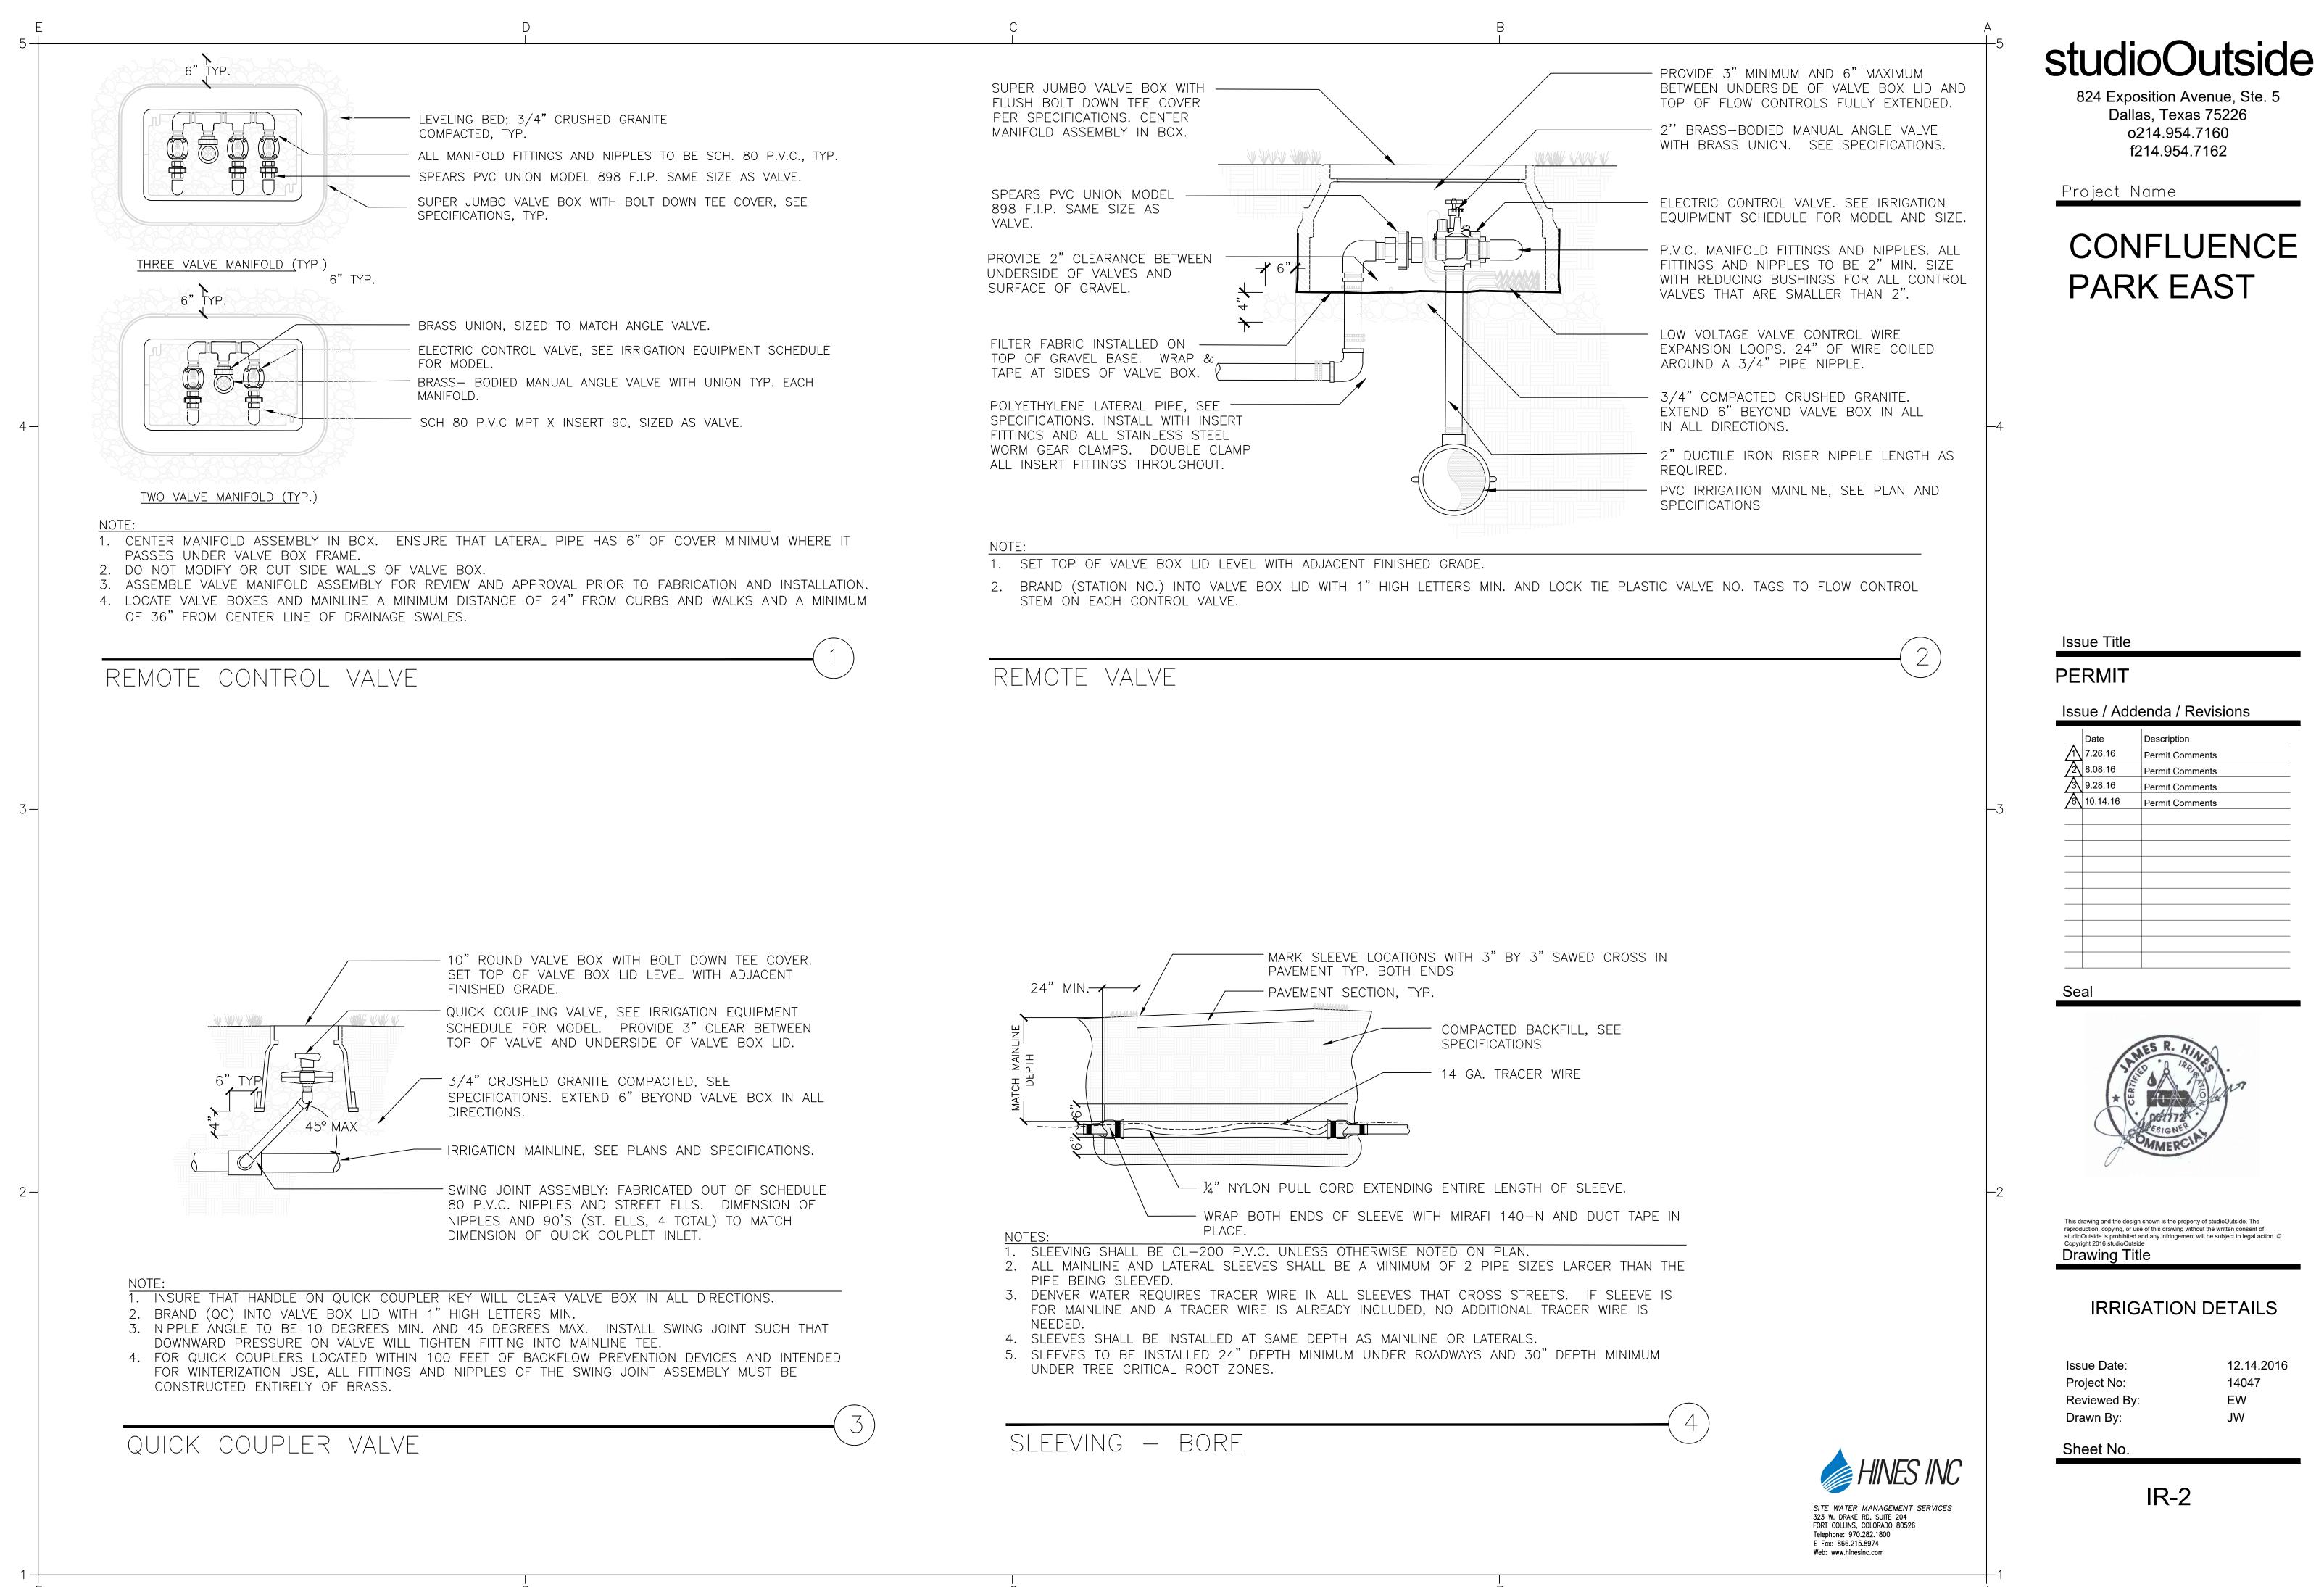

| S - REFER TO PLANS |  |
|--------------------|--|

∕5∖

# SYMBOLS LEGEND:

 $\lfloor 4.0 \rfloor$  SHEET NUMBER DETAIL NUMBER (

C-I )-

ABBREVIATIONS

ТΜ

BΜ

FL

EJ

65

CL POB

COL

ΡA

+ 735.46

⊕ 735.46

# CENTER LINE

LIMIT OF WORK

MATCHLINE

EXPANSION JOINT

- CONTROL JOINT
- POINT OF BEGINING

ENLARGEMENT REFERENCE

DETAIL REFERENCE

ELEVATION REFERENCE

SECTION REFERENCE

MATERIAL REFERENCE

PROPOSED LANDSCAPE SPOT GRADE PROPOSED CIVIL SPOT GRADE TOP OF WALL BOTTOM OF WALL TOP OF FOOTING FLOW LINE/ INVERT ELEVATION EXPANSION JOINT CONTROL/ CONSTRUCTION JOINT CENTER LINE POINT OF BEGINING TOP OF COLUMN

PLANTING AREA