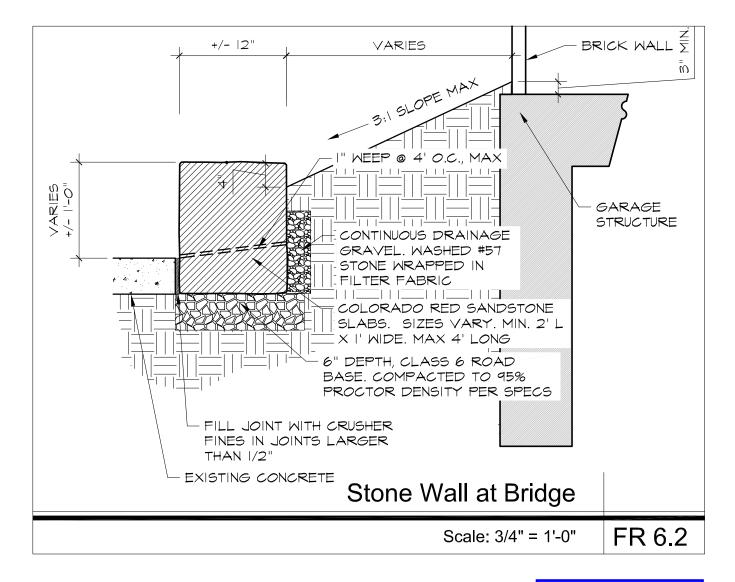

### DRAWING REVISION SHEET INDEX

| LANDSCAPE/CIVIL |                                         | SUMMARY OF REVISIONS                             |
|-----------------|-----------------------------------------|--------------------------------------------------|
|                 |                                         |                                                  |
| COVER           | COVER                                   |                                                  |
| L0.01           | NOTES AND LEGEND                        | PRE-FABRICATED PARK BENCH                        |
| L1.00           | EXISTING CONDITION PLAN                 |                                                  |
| L1.01           | DEMOLITION PLAN                         |                                                  |
| L2.01           | HARDSCAPE PLAN                          | PRE-FABRICATED PARK BENCH                        |
| L2.01A          | HARDSCAPE PLAN-DIMENSIONS               | DIMENSIONAL CONTROL                              |
| C1.01           | GRADING AND UTILITY PLAN                |                                                  |
|                 |                                         |                                                  |
| L4.01           | HARDSCAPE DETAILS                       | PRE-FABRICATED PARK BENCH ATTACHMENT AND CHAMFER |
| S1.00           | STRUCTURAL DETAILS                      | PRE-FABRICATED PARK BENCH                        |
|                 |                                         |                                                  |
| L5.01           | PLANTING PLAN                           |                                                  |
| L5.02           | PLANTING DETAILS                        |                                                  |
| L5.03           | PLANT LEGEND                            |                                                  |
|                 |                                         |                                                  |
| IR              | AS-BUILT IRRIGATION                     |                                                  |
| IR-1            | IRRIGATION PLAN                         |                                                  |
| IR-2            | IRRIGATION DETAILS                      |                                                  |
| IR-3            | IRRIGATION DETAILS                      |                                                  |
| IR-4            | IRRIGATION DETAILS                      |                                                  |
|                 |                                         |                                                  |
| E1.00           | SITE ELECTRICAL                         |                                                  |
| E1.01           | PHOTOMETRIC PLAN                        |                                                  |
|                 |                                         |                                                  |
| FR6.2           | STONE WALL AT BRIDGE                    | DETAIL FOR STONE SLAB WALL                       |
|                 | PARK STONE SLAB WALL -                  | SITE PLAN WITH LIMITS OF WALL                    |
| FR6.4           | GRADING EXHIBIT<br>PARK STONE SLAB WALL | NEW SHEET AS REQUIRED BY DPR                     |
| L4.0x           | ELEVATION                               |                                                  |