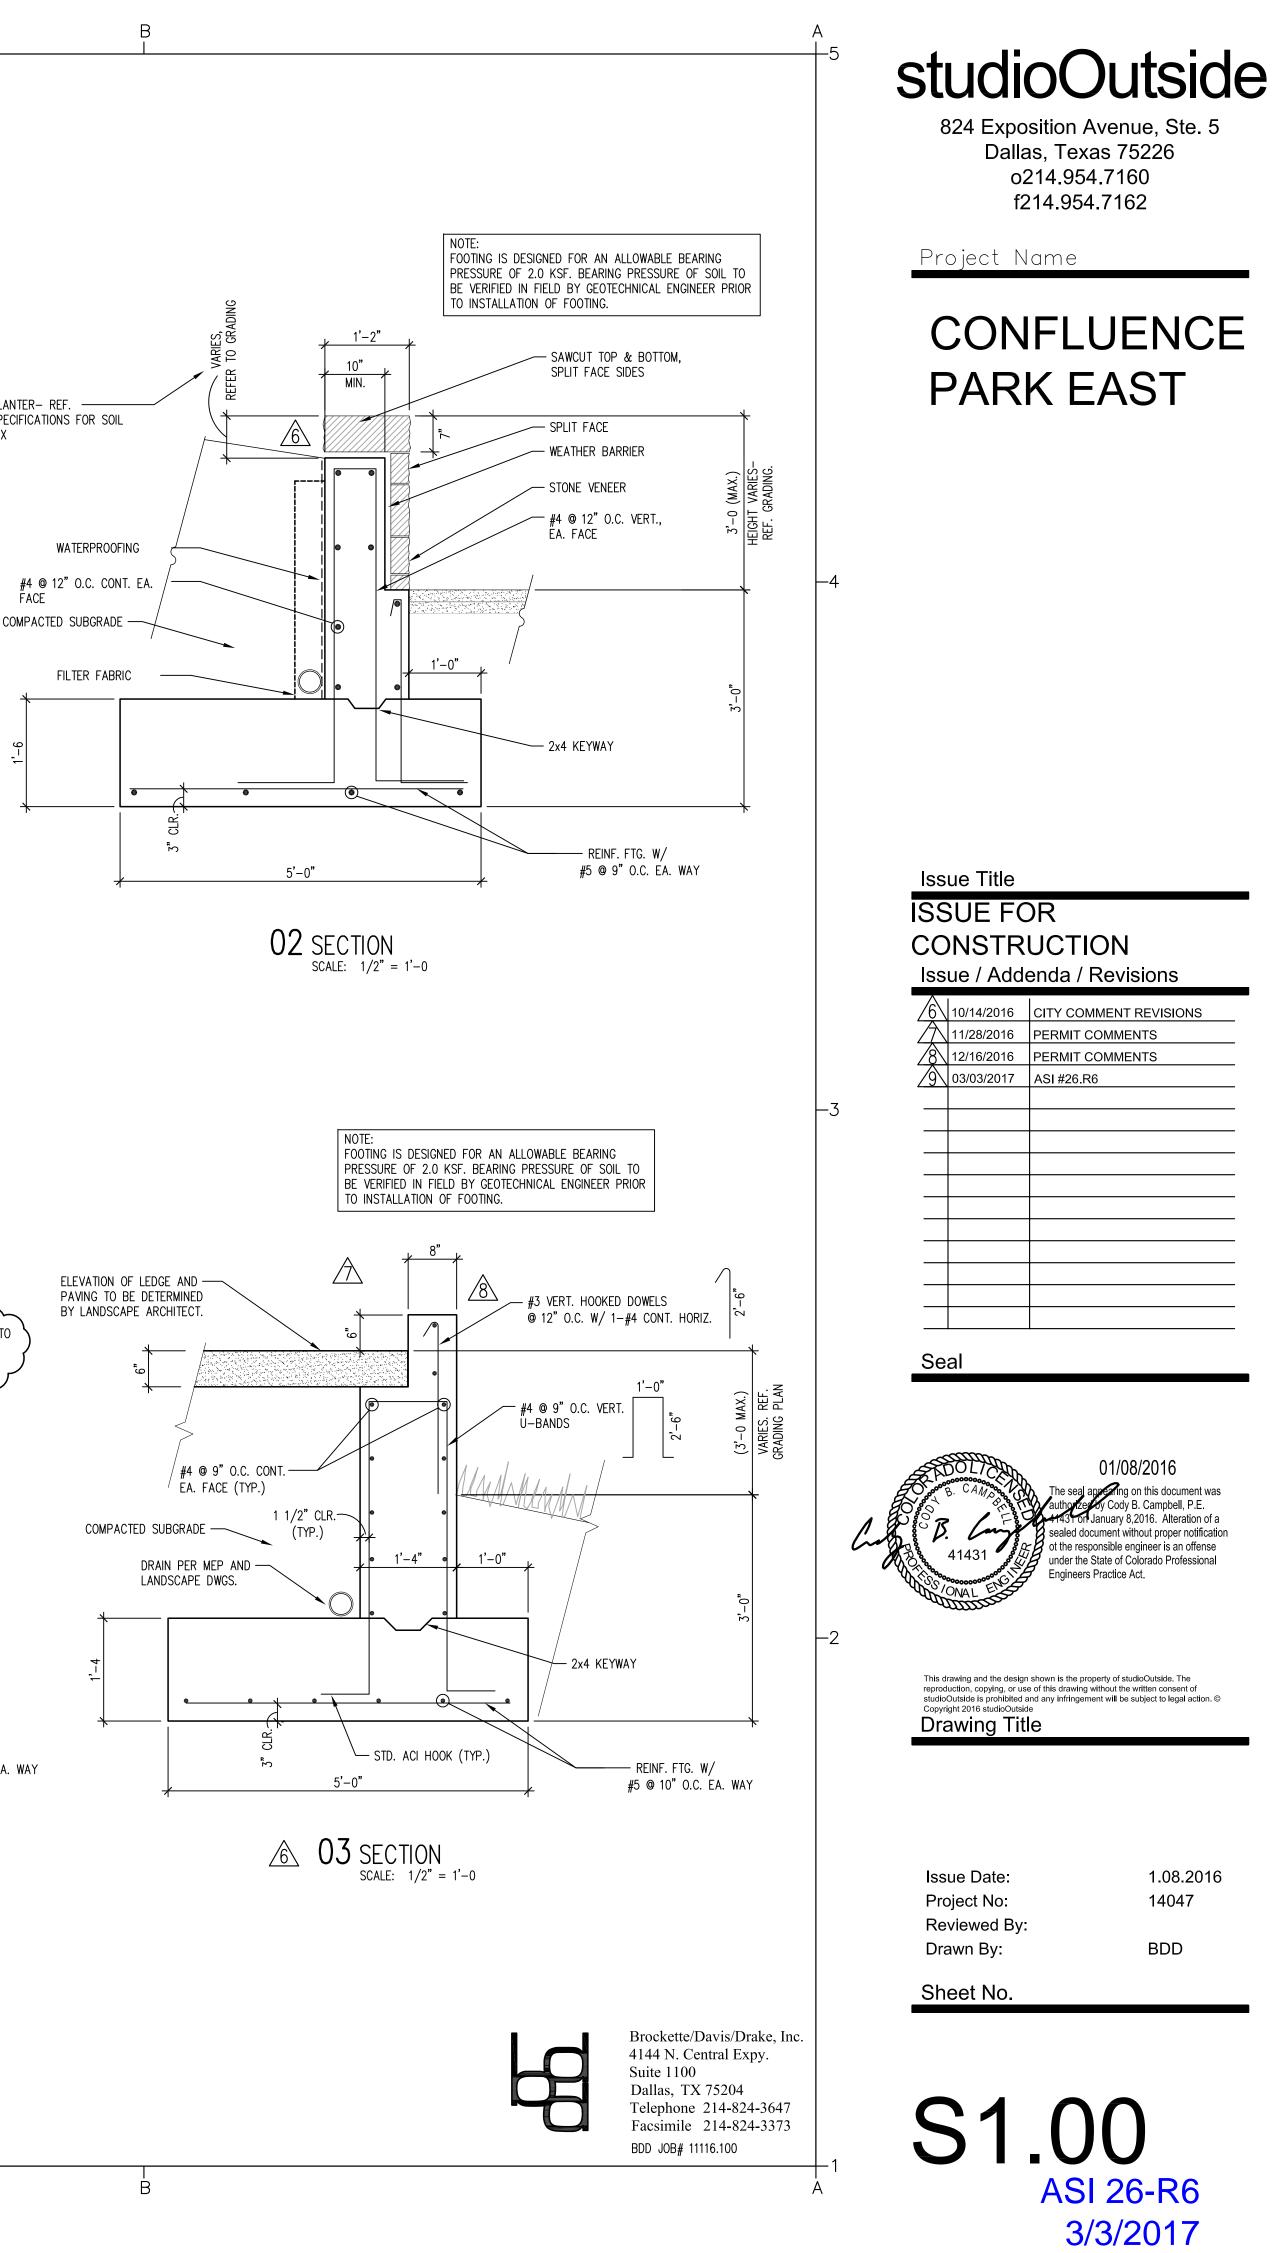

STRUCTURAL BROCKETTE-DAVIS-DRAKE CONTACT: JJ SNEED ADDRESS: 4144 N. CENTRAL EXPY., STE 1100 DALLAS, TX 75204 TEL: 214.824.3647