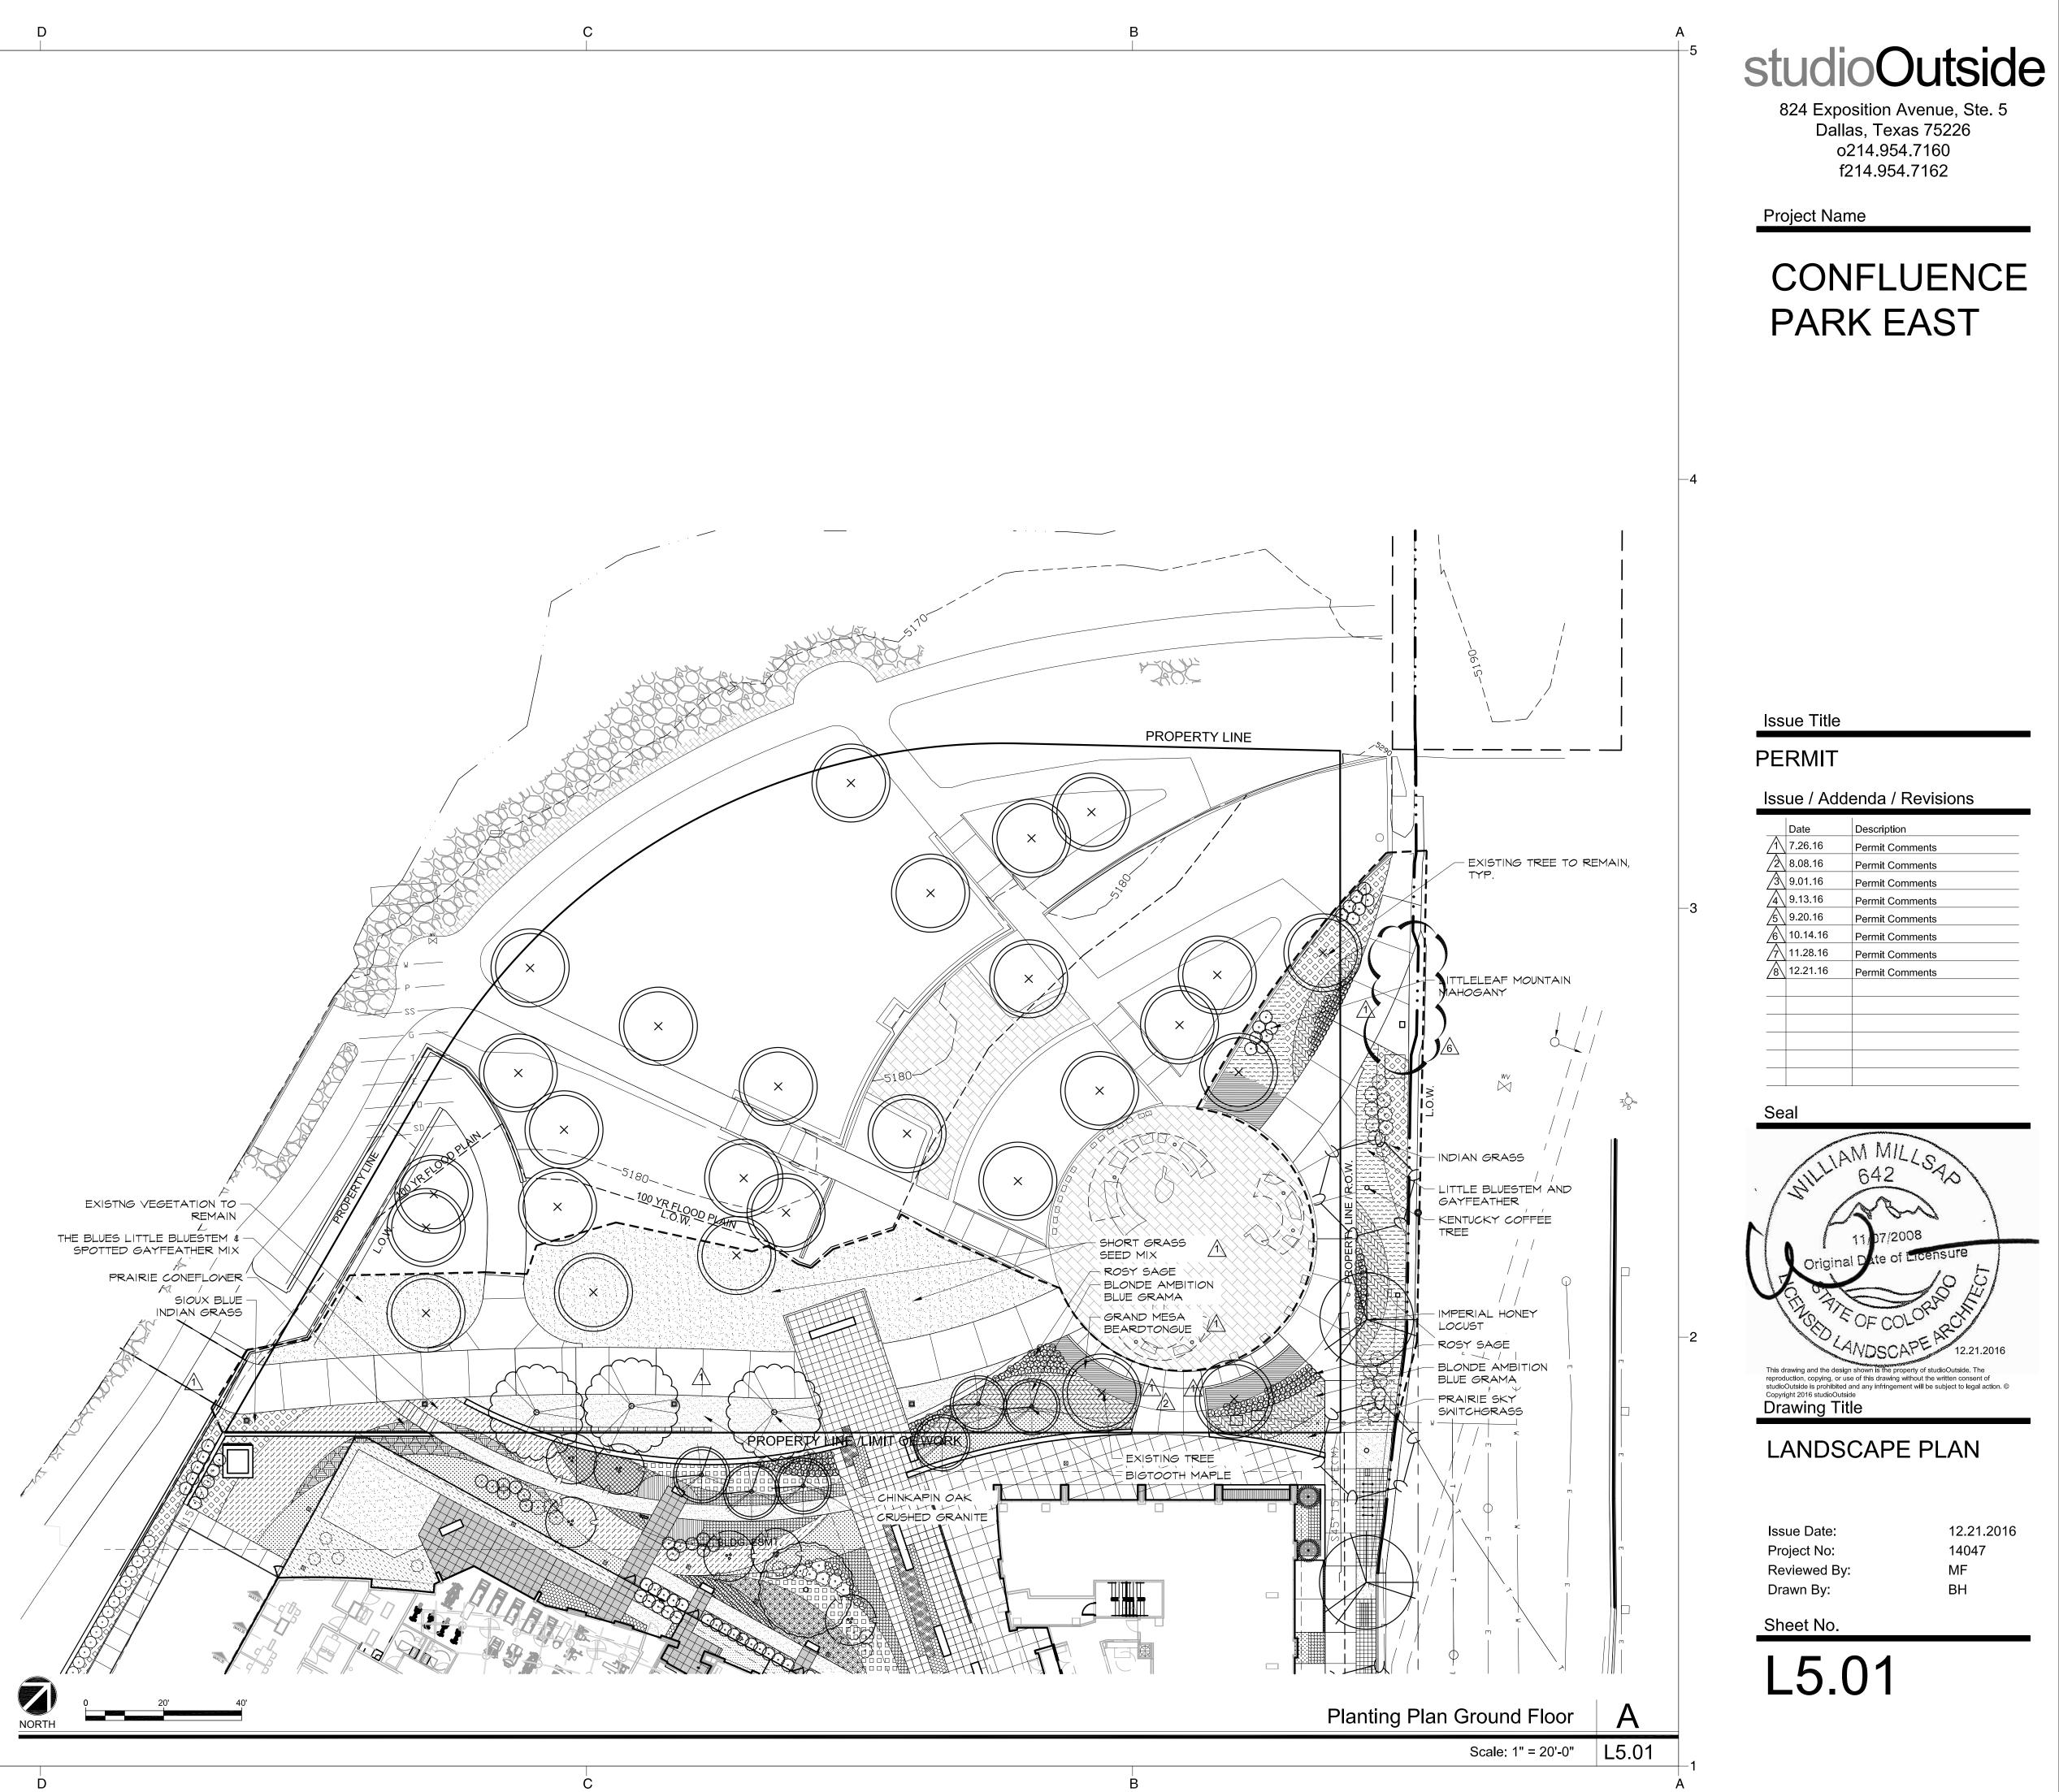

L1.01

3/3/2017

2 -

3/3/2017

|          | PLANT LEO                                  | GEND                                                                                                        |  |  |  |  |  |
|----------|--------------------------------------------|-------------------------------------------------------------------------------------------------------------|--|--|--|--|--|
|          | PLANT<br>SYMBOL                            | COMMON NAME<br>BOTANICAL NAME                                                                               |  |  |  |  |  |
|          |                                            | TREES                                                                                                       |  |  |  |  |  |
|          | $\bigcirc$                                 | IMPERIAL HONEY LOCUST<br>Gleditsia triacanthos var. inermis 'Impcole'                                       |  |  |  |  |  |
|          |                                            | KENTUCKY COFFEE TREE<br>Gymnocladus dioicus                                                                 |  |  |  |  |  |
| 7        |                                            | CHINKAPIN OAK<br>Quercus muehlenergia                                                                       |  |  |  |  |  |
|          |                                            | ORNAMENTAL TREES                                                                                            |  |  |  |  |  |
|          | $\bigcirc$                                 | BIGTOOTH MAPLE<br>Acer grandidentatum                                                                       |  |  |  |  |  |
|          |                                            | GROUNDCOVERS, SHRUBS, & PERRENIALS                                                                          |  |  |  |  |  |
|          |                                            | BLONDE AMBITION BLUE GRAMA<br>Bouteloua gracilis 'Blonde Ambition'                                          |  |  |  |  |  |
|          | ))))))))))))))))))))))))))))))))))))))     | LITTLELEAF MOUNTAIN MAHOGANY<br>Cercocarpus intricatus                                                      |  |  |  |  |  |
|          | <ul> <li>•</li> </ul>                      | FERNBUSH<br>Chamaebatiaria millefolium                                                                      |  |  |  |  |  |
|          |                                            | PRAIRIE SKY SWITCHGRASS<br>Panicum virgatum 'Prairie Sky'                                                   |  |  |  |  |  |
| <u>.</u> |                                            | GRAND MESA BEARDTONGUE<br>Penstemon mensarum                                                                |  |  |  |  |  |
|          |                                            | PRAIRIE CONEFLOWER<br>Ratibida columnifera                                                                  |  |  |  |  |  |
|          | $\bigotimes$                               | ROSE SAGE<br>Sal∨ia pachyphylla                                                                             |  |  |  |  |  |
|          | 1 1 1 1 1 1 1 1 1 1 1 1<br>1 1 1 1 1 1 1 1 | THE BLUES LITTLE BLUESTEM & SPOTTED GAYFEATHER MIX<br>Schizachyrum scoparium 'The Blues' & Liatris punctata |  |  |  |  |  |
|          |                                            | SIOUX BLUE INDIANGRASS<br>Sorghastrum nutans 'Sioux Blue'                                                   |  |  |  |  |  |
| 7        |                                            | SHORT GRASS SEED MIX<br>per Denver Parks Department Specifications                                          |  |  |  |  |  |

# 

| Proposed Canopy removed (square footage):     |       |
|-----------------------------------------------|-------|
| (9) Austrian Pines (83 sq.ft. each)           | 750   |
| (1) Linden                                    | 400   |
| (1) Cottonwood                                | 900   |
| Total: Contractor Proposed Canopy Removed     | 2,050 |
| Proposed Canopy replacement (square footage): |       |
| (2) Chinkapin Oak (490 sf each)               | 980   |
| (2) Bigtooth Maple (450 sf each)              | 900   |
| (1) Honey locust                              | 600   |
| (1) Kentucky Coffeetree                       | 600   |
| Total: Contractor Proposed Canopy Replacement | 3,080 |
|                                               |       |