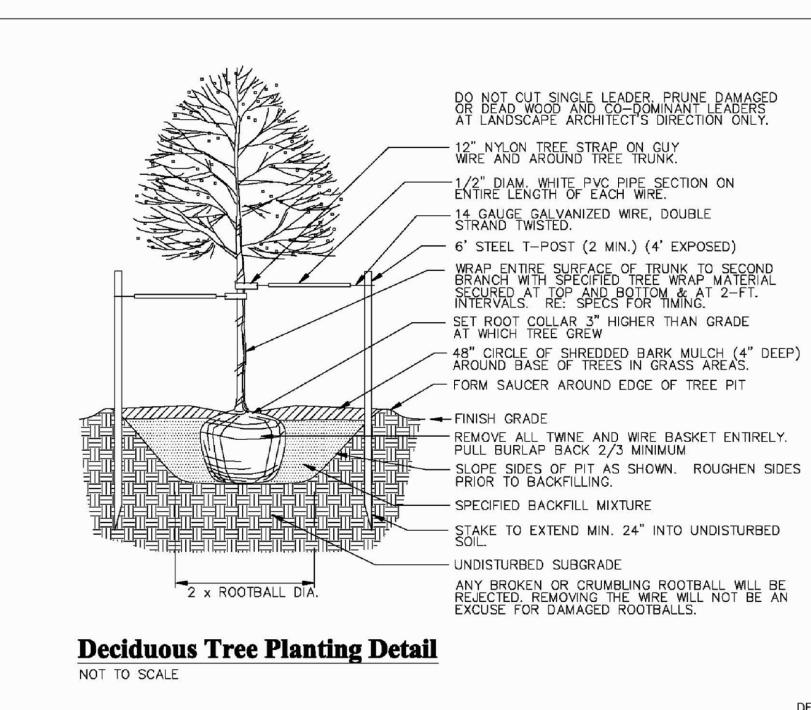

# PLANTING NOTES:

- 1. CONTRACTOR SHALL STAKE OUT ALL INFORMAL TREE LOCATIONS IN FIELD FOR REVIEW BY THE LANDSCAPE ARCHITECT PRIOR TO PLANTING L.A. RESERVES THE RIGHT TO ADJUST PLANTS TO EXACT LOCATION IN FIELD. 2. PLANTING BEDS SHALL BE STAKED FOR REVIEW BY LANDSCAPE ARCHITECT PRIOR TO
- EXCAVATION. 3. LANDSCAPE CONTRACTOR SHALL BE RESPONSIBLE FOR VERIFYING THE LOCATION OF ALL
- UNDERGROUND UTILITIES, PIPES, STRUCTURES, AND LINE RUNS IN THE FIELD PRIOR TO THE INSTALLATION OF ANY PLANT MATERIAL.
- 4. IT IS THE RESPONSIBILITY OF THE CONTRACTOR TO ADVISE THE LANDSCAPE ARCHITECT OF ANY CONDITION FOUND ON THE SITE WHICH PROHIBITS INSTALLATION AS SHOWN ON THESE DRAWINGS.
- 5. TREES OVERHANGING WALKS AND PARKING SHALL HAVE A MINIMUM CLEAR TRUNK HEIGHT OF SEVEN (7') FEET. TREES OVERHANGING PUBLIC STREET PAVEMENT DRIVE AISLES AND FIRE LANES SHALL HAVE A MINIMUM CLEAR TRUNK HEIGHT OF FOURTEEN (14') FEET. 6. ALL PLANT MATERIAL SHALL BE MAINTAINED IN A HEALTHY AND GROWING CONDITION AND MUST
- BE REPLACED WITH PLANT MATERIAL OF SAME VARIETY AND SIZE IF DAMAGED, DESTROYED, OR REMOVED. 7. LANDSCAPE CONTRACTOR SHALL BE RESPONSIBLE FOR FINE GRADING AND REMOVAL OF DEBRIS
- PRIOR TO PLANTING IN ALL AREAS. 8. FINAL FINISH GRADING SHALL BE REVIEWED BY THE LANDSCAPE CONTRACTOR THE GENERAL CONTRACTOR SHALL BE RESPONSIBLE FOR ANY ADDITIONAL TOPSOIL REQUIRED TO CREATE A
- SMOOTH CONDITION PRIOR TO PLANTING. 9. ALL PLANT MATERIAL SHALL CONFORM TO THE SPECIFICATIONS AND SIZES GIVEN IN THE PLANT LIST AND SHALL BE NURSERY GROWN IN ACCORDANCE WITH THE U.S.A. STANDARD FOR NURSERY
- STOCK. LATEST EDITION AMERICAN ASSOCIATION OF NURSERYMEN STANDARDS. ANY PLANT SUBSTITUTION SHALL BE APPROVED BY LANDSCAPE ARCHITECT PRIOR TO PURCHASE. 10. LANDSCAPE CONTRACTOR IS RESPONSIBLE FOR ANY COORDINATION WITH OTHER CONTRACTORS ON SITE AS REQUIRED TO ACCOMPLISH ALL PLANTING OPERATIONS.
- 16. WRITTEN DIMENSIONS & GRADES PREVAIL OVER SCALED DIMENSIONS. NOTIFY LANDSCAPE ARCHITECT OF ANY DISCREPANCIES PRIOR TO INSTALLATION.
- 17. LANDSCAPE CONTRACTOR SHALL BE RESPONSIBLE FOR VERIFYING THE LOCATION OF ALL UNDERGROUND UTILITIES, PIPES, STRUCTURES, AND LINE RUNS IN THE FIELD PRIOR TO THE INSTALLATION OF ANY PLANT MATERIAL.
- 18. STUDIO OUTSIDE ASSUMES NO RESPONSIBILITY FOR ANY EXCAVATION OR GRADING NOT SHOWN ON SURVEYS OR CIVIL ENGINEER'S PLANS SUPPLIED TO STUDIO OUTSIDE. ALL PROPOSED AND FINISHED GRADES ARE BASED ON INFORMATION PROVIDED BY THE OWNER'S SURVEY AND/OR CIVIL ENGINEER. ANY DISCREPANCIES IN ACTUAL FIELD MEASUREMENTS ARE TO BE REPORTED TO THE ARCHITECT IMMEDIATELY.
- 19. LANDSCAPE CONTRACTOR IS RESPONSIBLE FOR ALL FINAL QUANTITIES PER DRAWINGS AND SPECIFICATIONS. ANY QUANTITIES PROVIDED BY STUDIO OUTSIDE ARE PROVIDED FOR CONVENIENCE ONLY AND SHALL NOT BE CONSIDERED ABSOLUTE. NOTIFY ARCHITECT IF ANY DISCREPANCIES OCCUR. CONTRACTORS ARE TO BID THEIR OWN VERIFIED QUANTITIES.