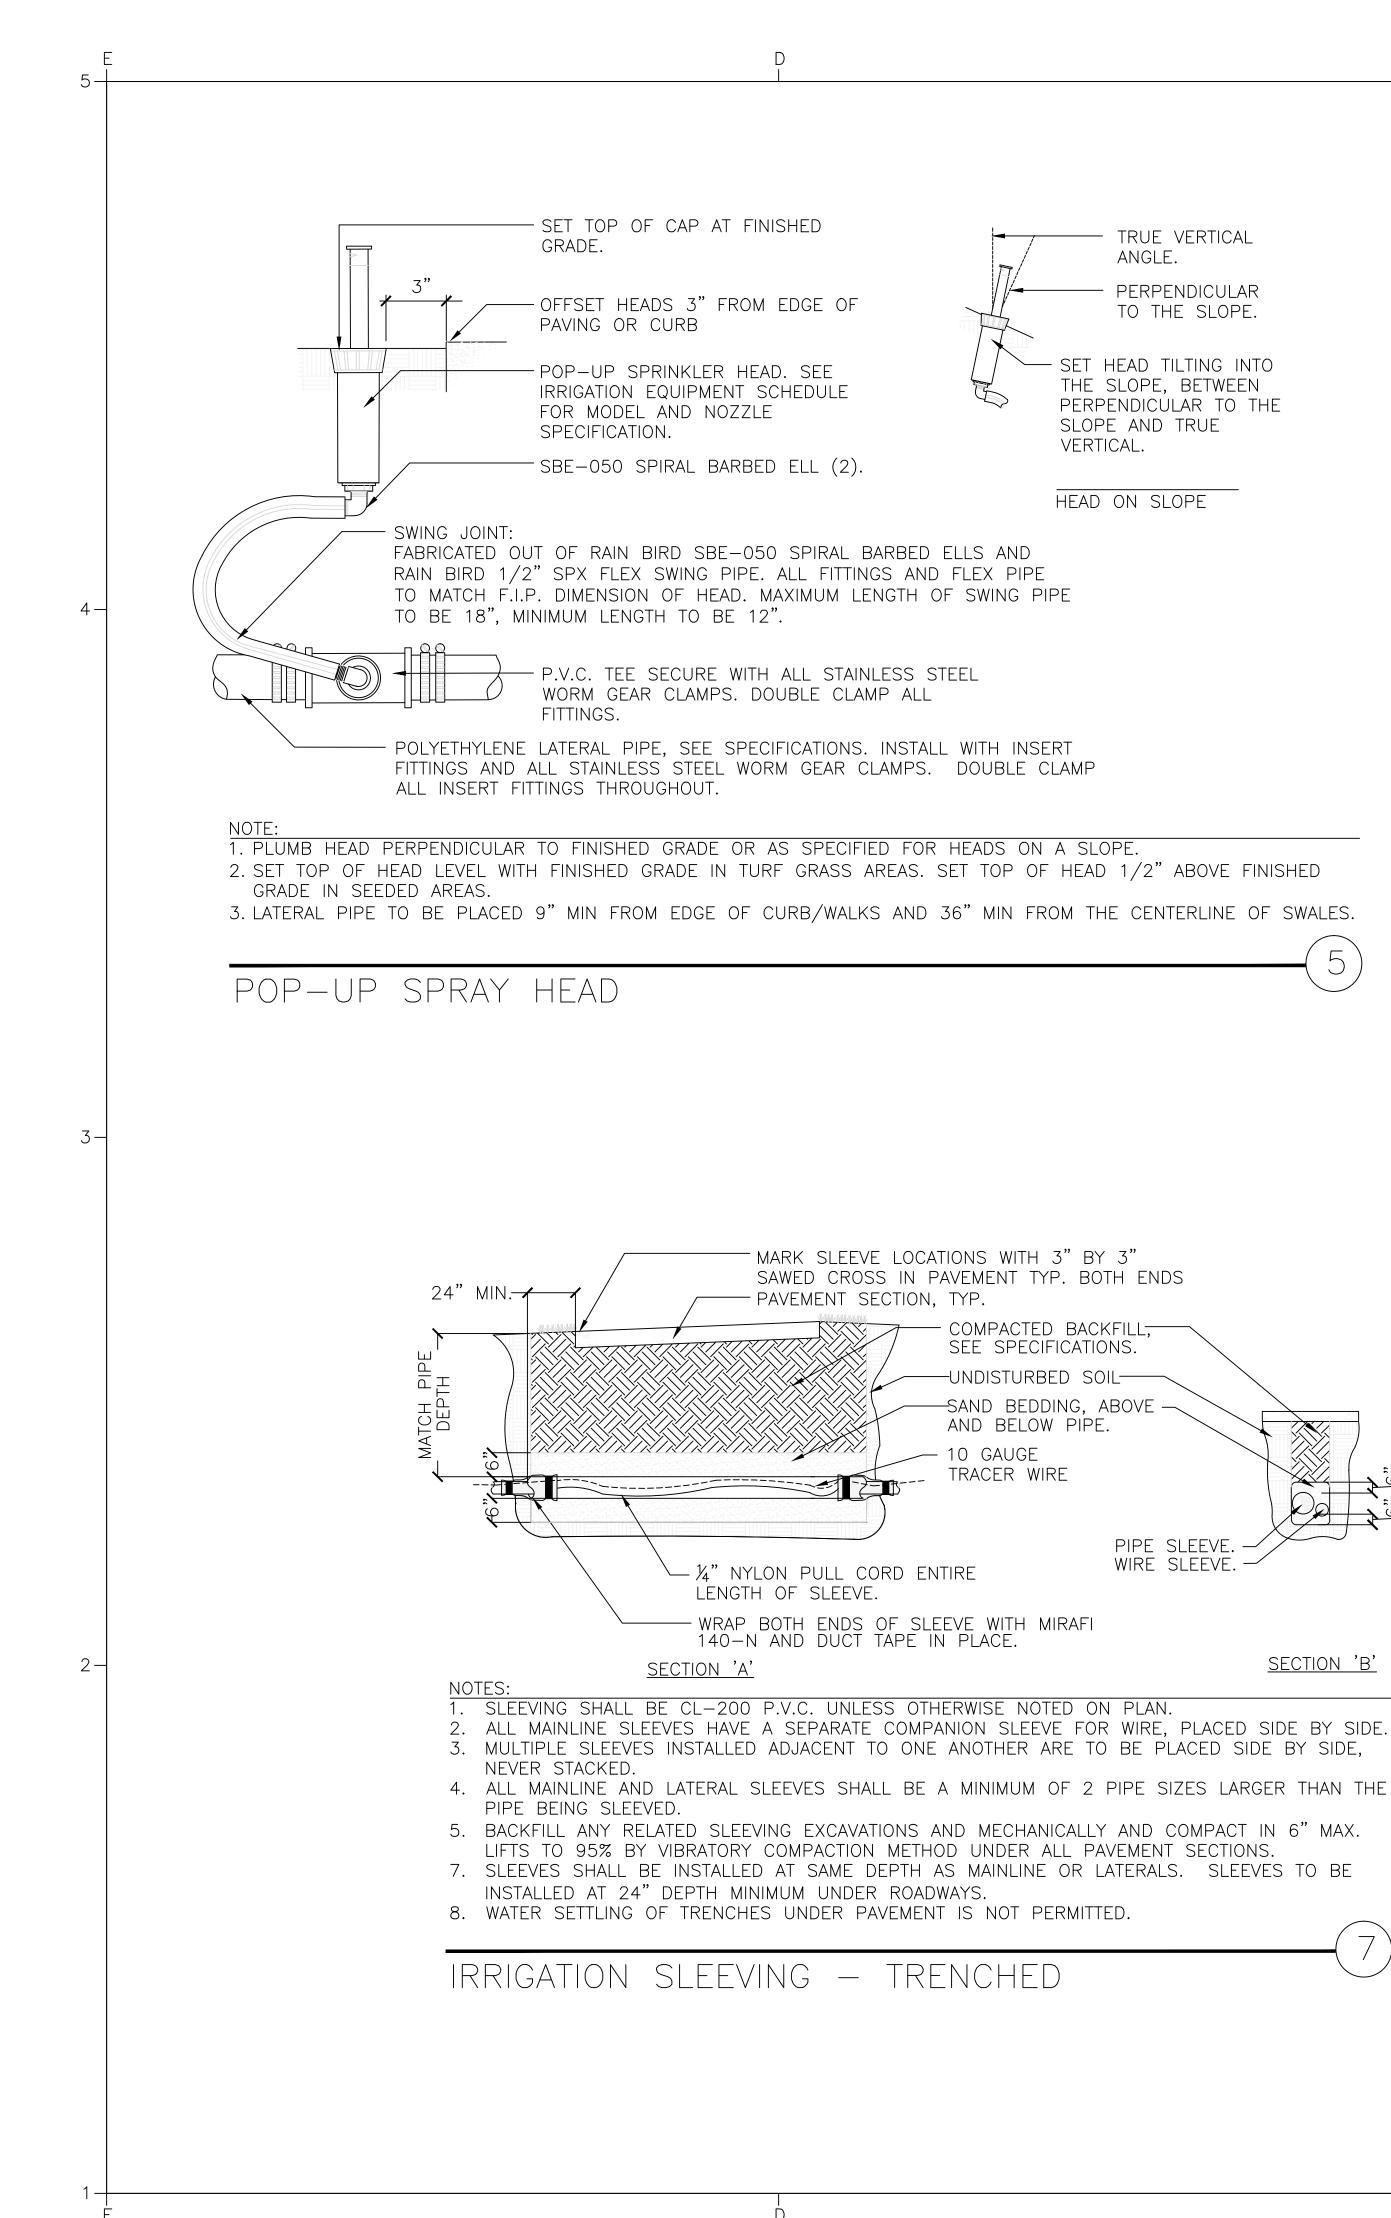

D

Scale: 1/2" = 1' - 0"

DETAIL 02950-1

<u>/1</u>

**Evergreen Tree Planting Detail** NOT TO SCALE

С

# studioOutside

824 Exposition Avenue, Ste. 5 Dallas, Texas 75226 o214.954.7160 f214.954.7162

Project Name

-FORM SAUCER AROUND EDGE OF TREE PIT SLOPE SIDES OF PIT AS SHOWN. ROUGHEN SIDES

PRIOR TO BACKFILLING. SPECIFIED BACKFILL MIXTURE

- REMOVE BURLAP FROM TOP 2/3 OF ROOTBALL REMOVE WIRE BASKET AND TWINE COMPLETELY. - UNDISTURBED SUBGRADE

DETAIL 02950-2

∕1∖

-3

-2