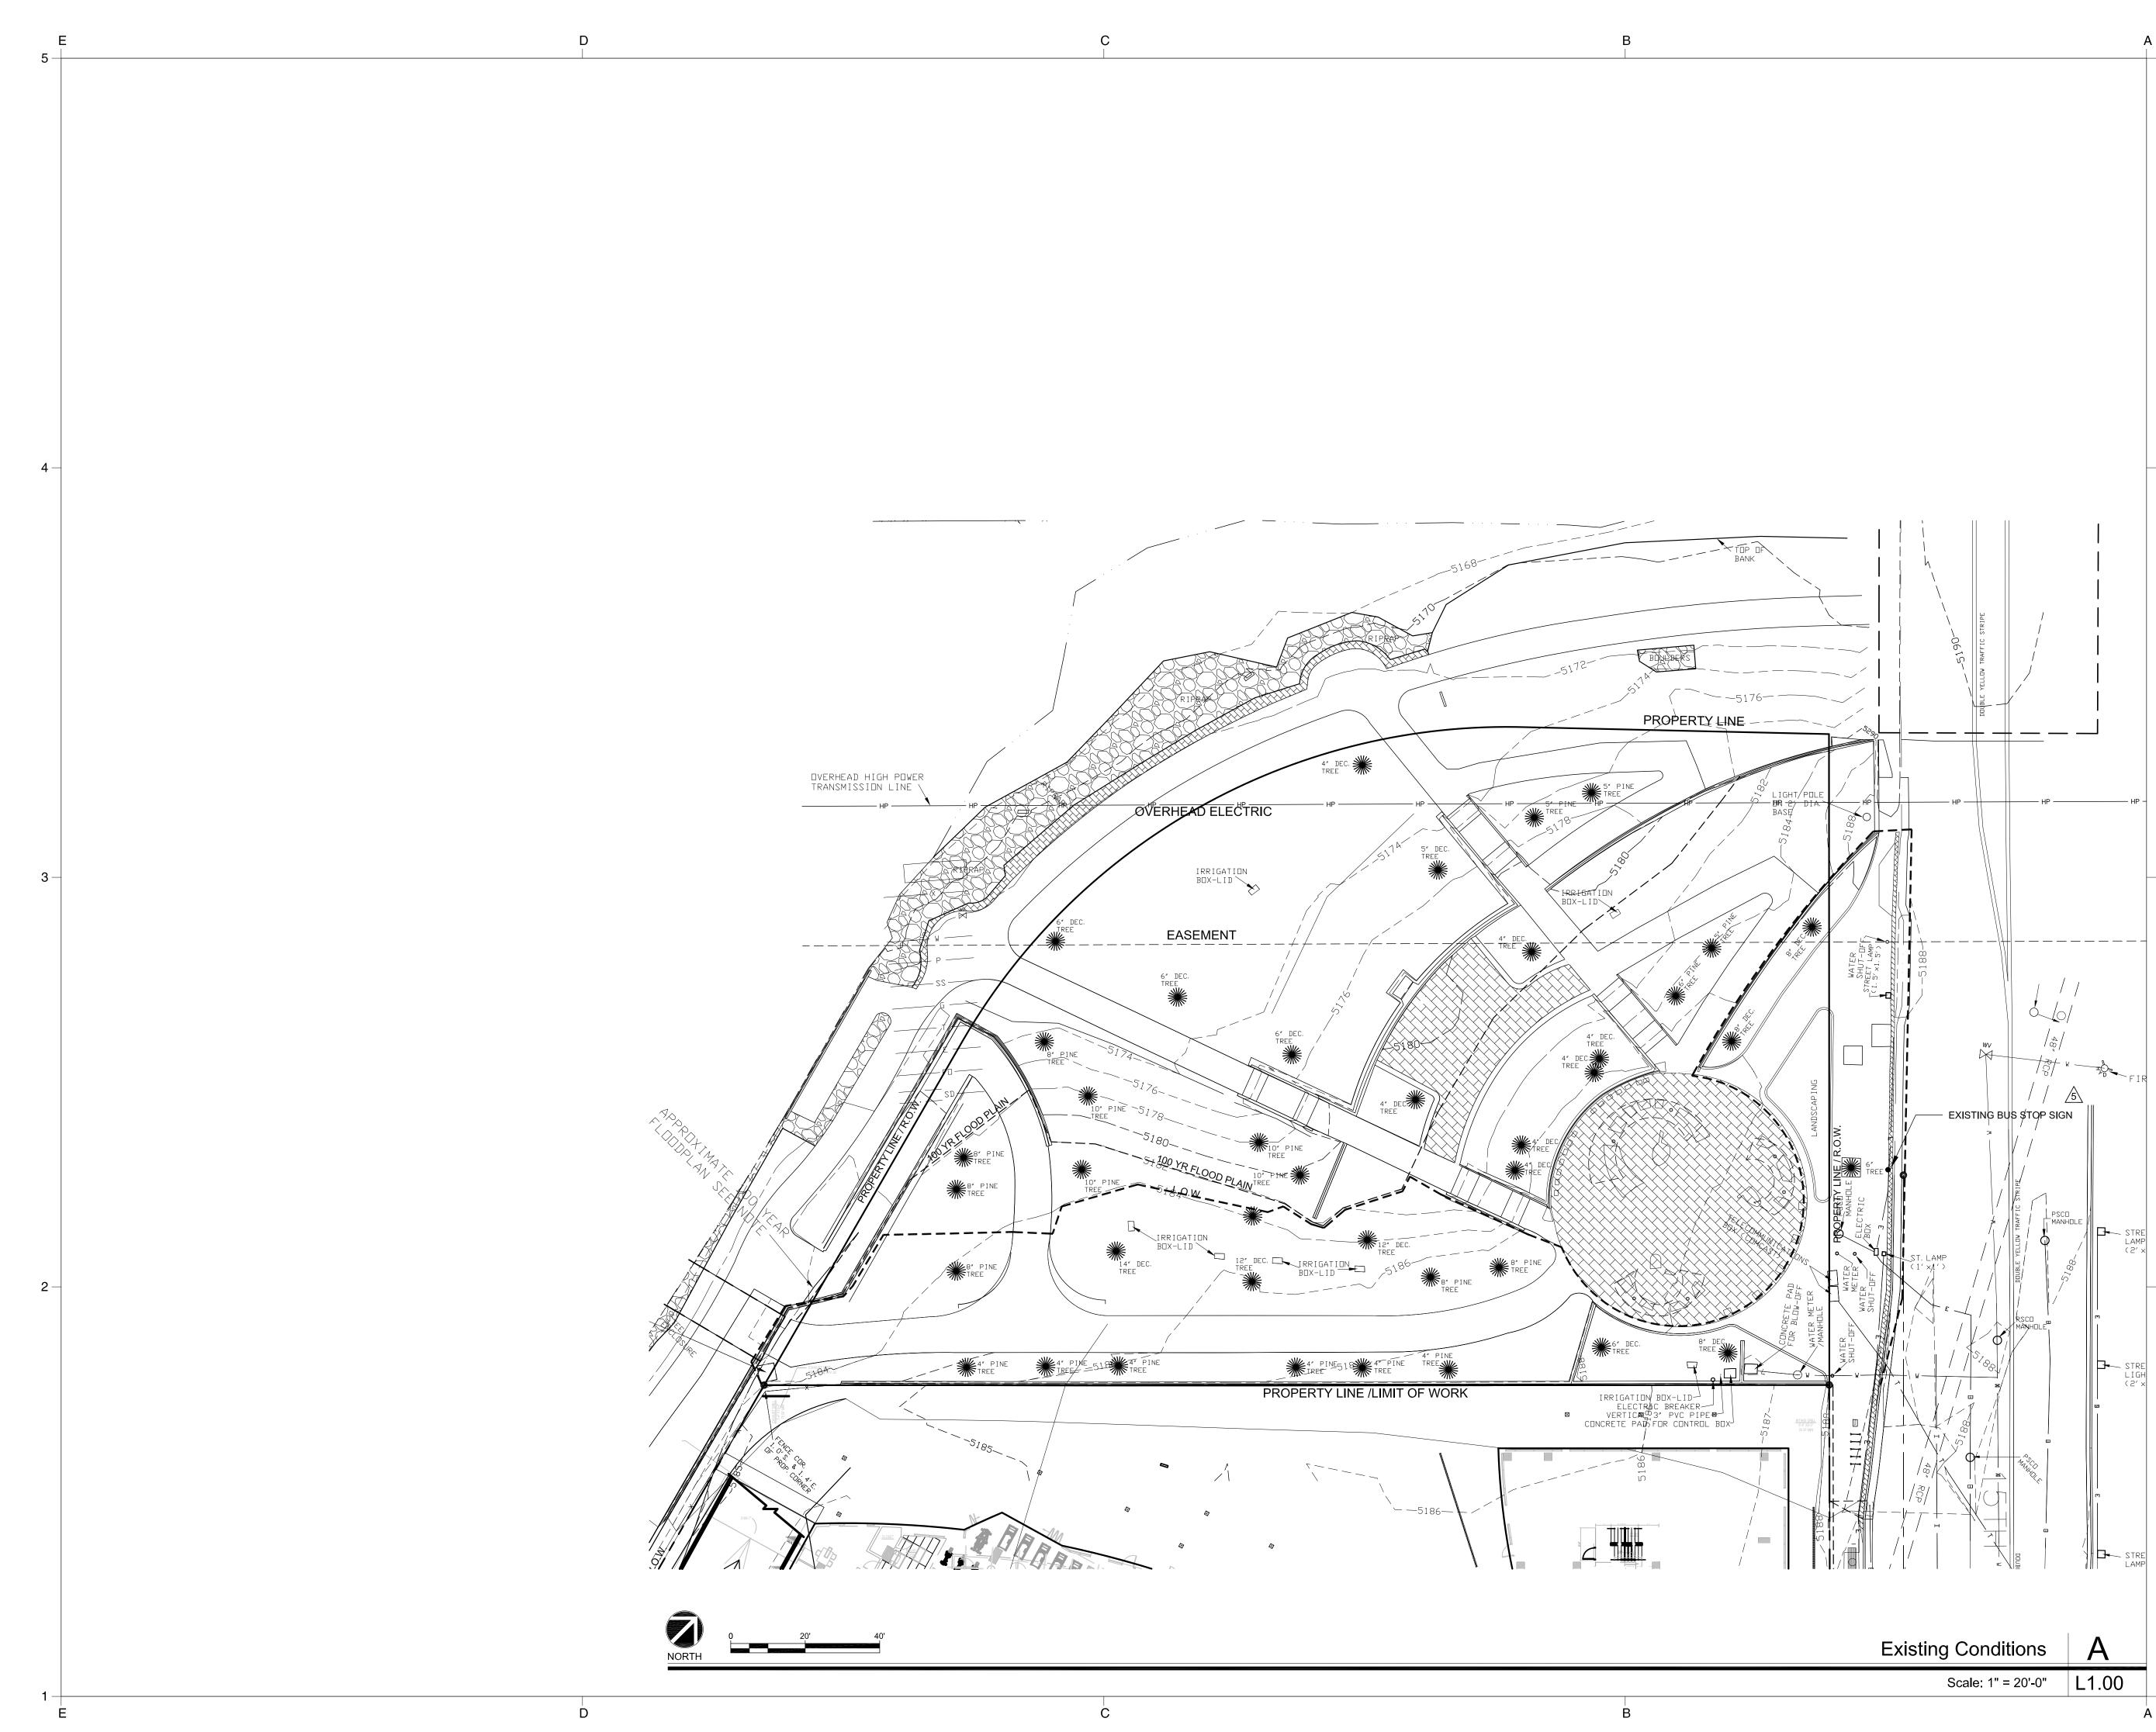

ne{A}$         | 9.13.16  | Permit Comments |
| 5                       | 9.20.16  | Permit Comments |
| $\wedge$                | 10.14.16 | Permit Comments |
| $\overline{\mathbb{A}}$ | 11.28.16 | Permit Comments |
| 8                       | 12.21.16 | Permit Comments |
| ß                       | 02.10.17 | Permit Comments |
| 10                      | 03.03.17 | ASI 26. R6      |
|                         |          |                 |
|                         |          |                 |
|                         |          |                 |



# NOTES & LEGEND

| Issue Date:  | 03.03.2017 |
|--------------|------------|
| Project No:  | 14047      |
| Reviewed By: | MF         |
| Drawn By:    | BH         |
|              |            |

ASI 26-R6

3/3/2017

Sheet No.

L0.01



studioOutside 824 Exposition Avenue, Ste. 5 Dallas, Texas 75226

o214.954.7160 f214.954.7162

Project Name





# PERMIT

Issue / Addenda / Revisions

|                 | Date     | Description     |
|-----------------|----------|-----------------|
| $\underline{1}$ | 7.26.16  | Permit Comments |
| 2               | 8.08.16  | Permit Comments |
| 3               | 9.01.16  | Permit Comments |
| $\overline{4}$  | 9.13.16  | Permit Comments |
| $\sqrt{5}$      | 9.20.16  | Permit Comments |
| 6               | 10.14.16 | Permit Comments |
| $\wedge$        | 11.28.16 | Permit Comments |
| 8               | 12.21.16 | Permit Comments |
|                 |          |                 |
|                 |          |                 |
|                 |          |                 |
|