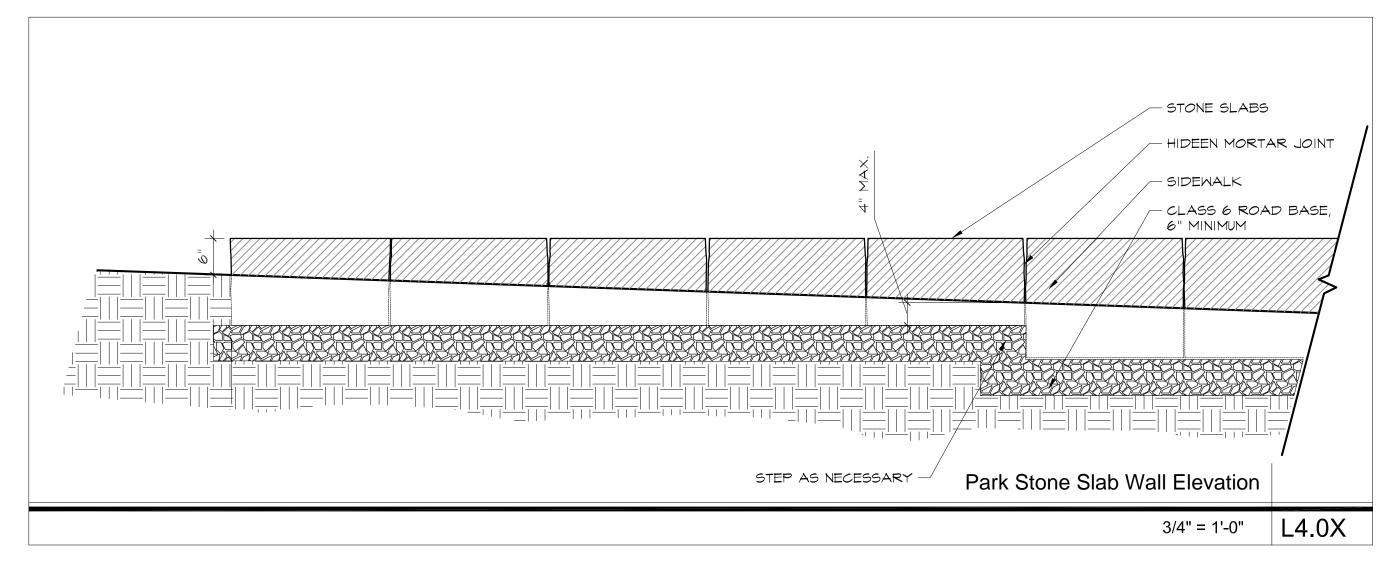

### DRAWING REVISION SHEET INDEX

| LANDSCAPE/CIVIL |                                         | SUMMARY OF REVISIONS                             |
|-----------------|-----------------------------------------|--------------------------------------------------|
|                 |                                         |                                                  |
| COVER           | COVER                                   |                                                  |
| L0.01           | NOTES AND LEGEND                        | PRE-FABRICATED PARK BENCH                        |
| L1.00           | EXISTING CONDITION PLAN                 |                                                  |
| L1.01           | DEMOLITION PLAN                         |                                                  |
| L2.01           | HARDSCAPE PLAN                          | PRE-FABRICATED PARK BENCH                        |
| L2.01A          | HARDSCAPE PLAN-DIMENSIONS               | DIMENSIONAL CONTROL                              |
| C1.01           | GRADING AND UTILITY PLAN                |                                                  |
|                 |                                         |                                                  |
| L4.01           | HARDSCAPE DETAILS                       | PRE-FABRICATED PARK BENCH ATTACHMENT AND CHAMFER |
| S1.00           | STRUCTURAL DETAILS                      | PRE-FABRICATED PARK BENCH                        |
|                 |                                         |                                                  |
| L5.01           | PLANTING PLAN                           |                                                  |
| L5.02           | PLANTING DETAILS                        |                                                  |
| L5.03           | PLANT LEGEND                            |                                                  |
|                 |                                         |                                                  |
| IR              | AS-BUILT IRRIGATION                     |                                                  |
| IR-1            | IRRIGATION PLAN                         |                                                  |
| IR-2            | IRRIGATION DETAILS                      |                                                  |
| IR-3            | IRRIGATION DETAILS                      |                                                  |
| IR-4            | IRRIGATION DETAILS                      |                                                  |
|                 |                                         |                                                  |
| E1.00           | SITE ELECTRICAL                         |                                                  |
| E1.01           | PHOTOMETRIC PLAN                        |                                                  |
|                 |                                         |                                                  |
| FR6.2           | STONE WALL AT BRIDGE                    | DETAIL FOR STONE SLAB WALL                       |
|                 | PARK STONE SLAB WALL -                  | SITE PLAN WITH LIMITS OF WALL                    |
| FR6.4           | GRADING EXHIBIT<br>PARK STONE SLAB WALL | NEW SHEET AS REQUIRED BY DPR                     |
| L4.0x           | ELEVATION                               |                                                  |