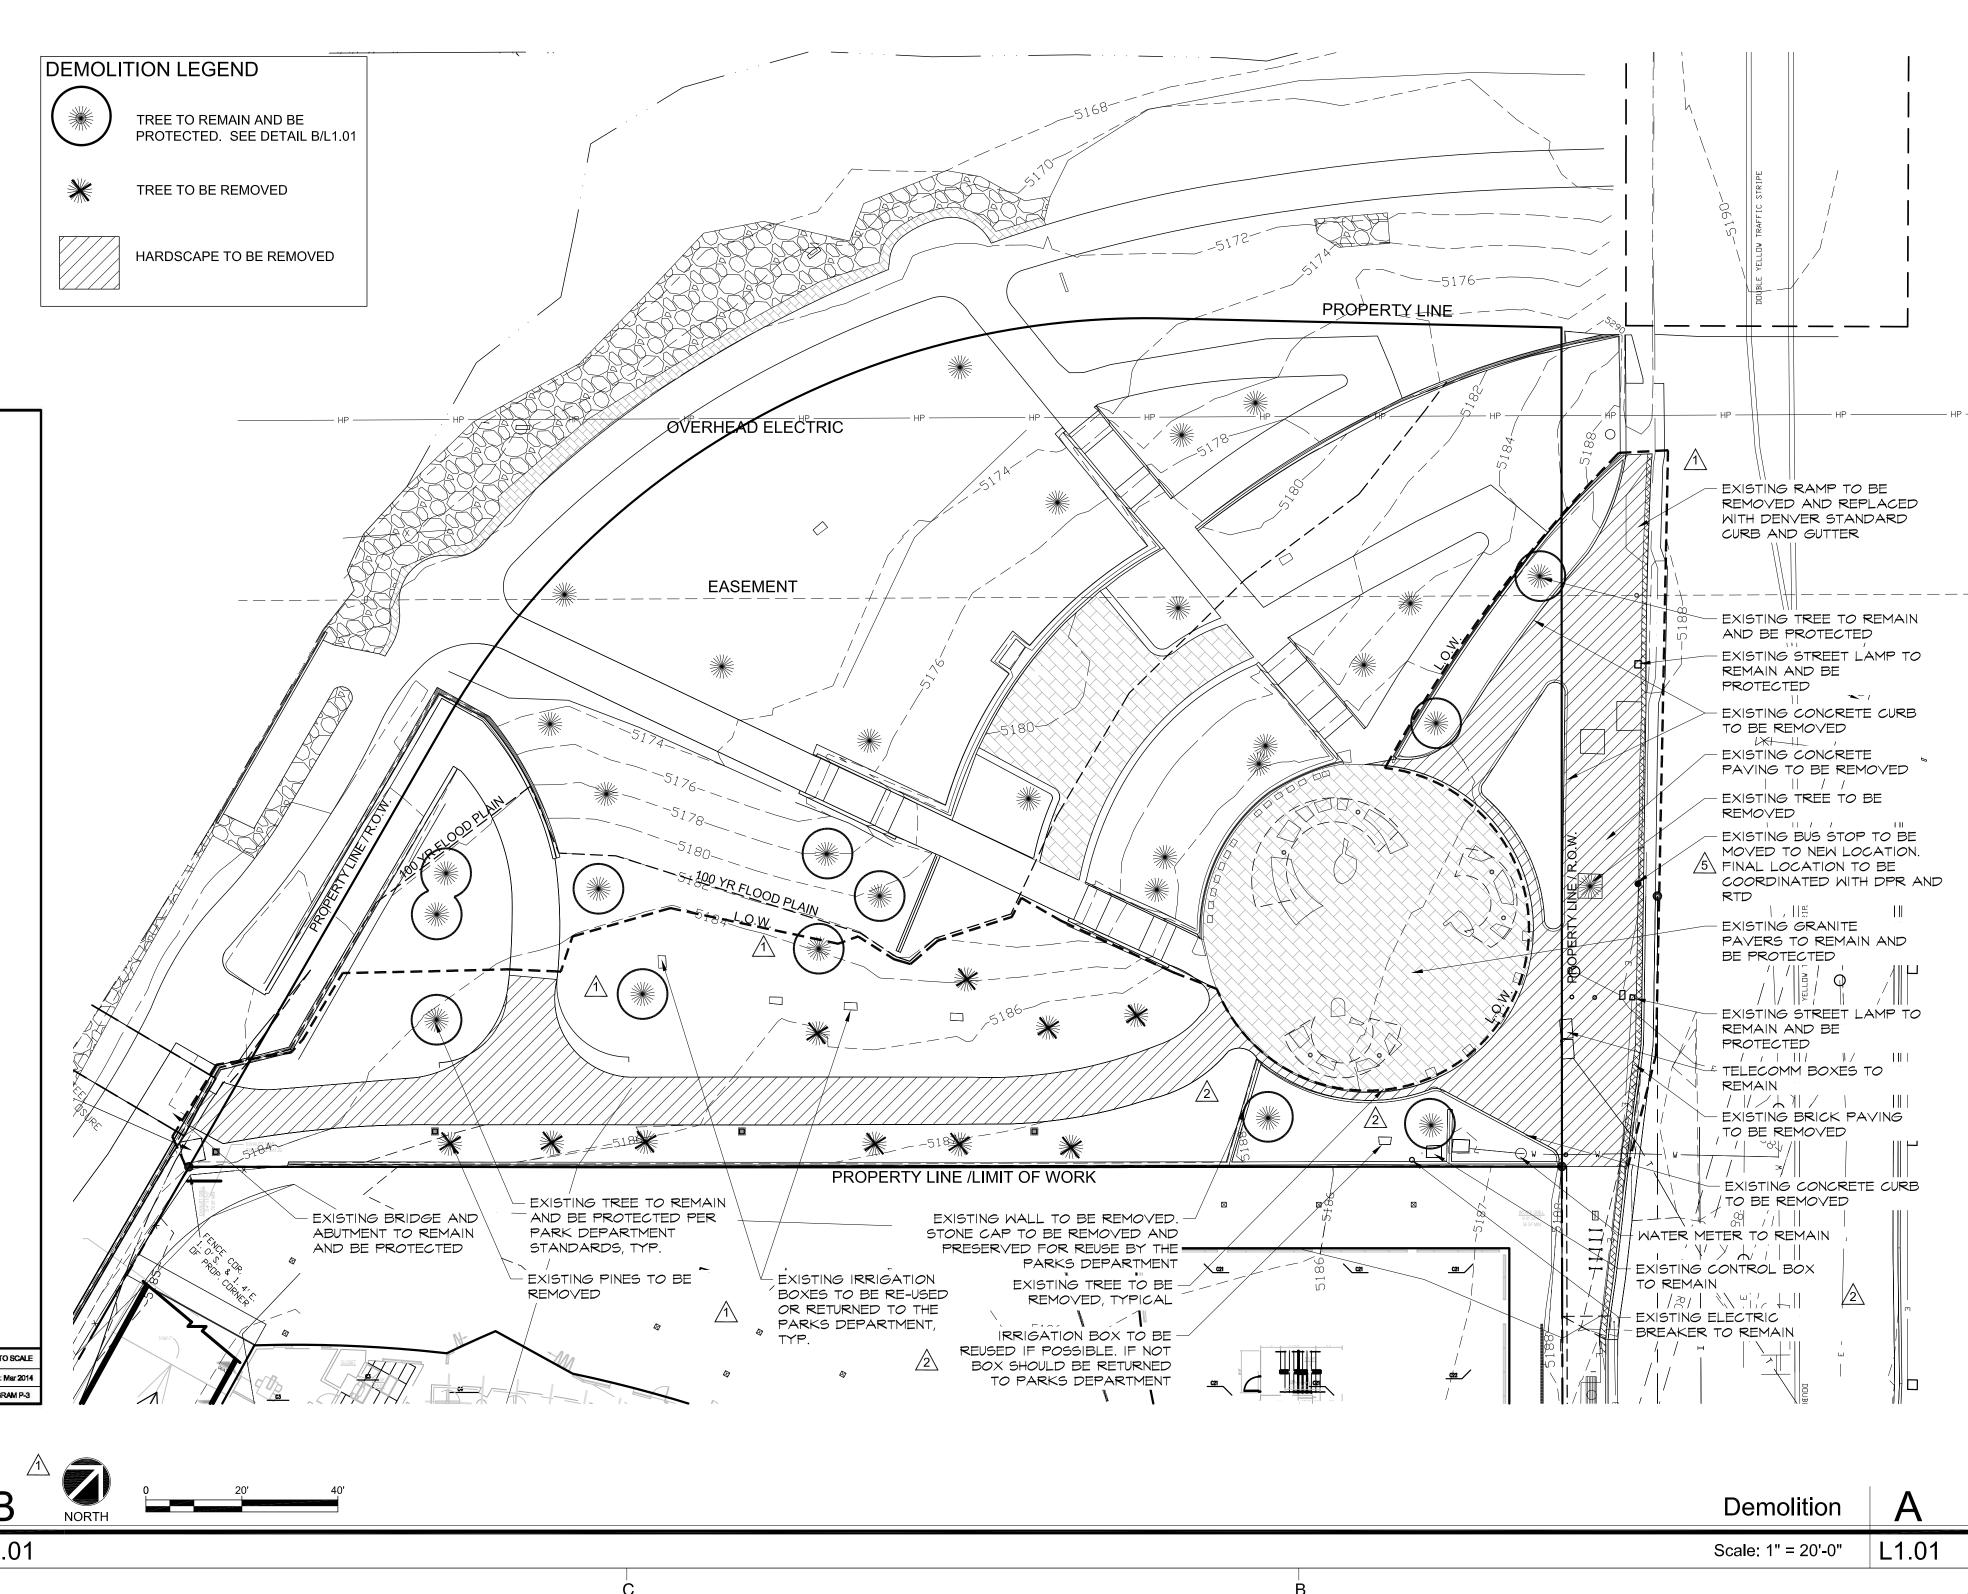

# DEMOLITION PLAN

| Issue Date:  | 12.21.2016 |
|--------------|------------|
| Project No:  | 14047      |
| Reviewed By: | MF         |
| Drawn By:    | BH         |
|              |            |

Sheet No.

L1.01

3/3/2017

2 -

3/3/2017

|          | PLANT LEO                                  | GEND                                                                                                        |  |  |  |  |  |
|----------|--------------------------------------------|-------------------------------------------------------------------------------------------------------------|--|--|--|--|--|
|          | PLANT<br>SYMBOL                            | COMMON NAME<br>BOTANICAL NAME                                                                               |  |  |  |  |  |
|          |                                            | TREES                                                                                                       |  |  |  |  |  |
|          | $\bigcirc$                                 | IMPERIAL HONEY LOCUST<br>Gleditsia triacanthos var. inermis 'Impcole'                                       |  |  |  |  |  |
|          |                                            | KENTUCKY COFFEE TREE<br>Gymnocladus dioicus                                                                 |  |  |  |  |  |
| 7        |                                            | CHINKAPIN OAK<br>Quercus muehlenergia                                                                       |  |  |  |  |  |
|          |                                            | ORNAMENTAL TREES                                                                                            |  |  |  |  |  |
|          | $\bigcirc$                                 | BIGTOOTH MAPLE<br>Acer grandidentatum                                                                       |  |  |  |  |  |
|          |                                            | GROUNDCOVERS, SHRUBS, & PERRENIALS                                                                          |  |  |  |  |  |
|          |                                            | BLONDE AMBITION BLUE GRAMA<br>Bouteloua gracilis 'Blonde Ambition'                                          |  |  |  |  |  |
|          | ))))))))))))))))))))))))))))))))))))))     | LITTLELEAF MOUNTAIN MAHOGANY<br>Cercocarpus intricatus                                                      |  |  |  |  |  |
|          | <ul> <li>•</li> </ul>                      | FERNBUSH<br>Chamaebatiaria millefolium                                                                      |  |  |  |  |  |
|          |                                            | PRAIRIE SKY SWITCHGRASS<br>Panicum virgatum 'Prairie Sky'                                                   |  |  |  |  |  |
| <u>.</u> |                                            | GRAND MESA BEARDTONGUE<br>Penstemon mensarum                                                                |  |  |  |  |  |
|          |                                            | PRAIRIE CONEFLOWER<br>Ratibida columnifera                                                                  |  |  |  |  |  |
|          | $\bigotimes$                               | ROSE SAGE<br>Sal∨ia pachyphylla                                                                             |  |  |  |  |  |
|          | 1 1 1 1 1 1 1 1 1 1 1 1<br>1 1 1 1 1 1 1 1 | THE BLUES LITTLE BLUESTEM & SPOTTED GAYFEATHER MIX<br>Schizachyrum scoparium 'The Blues' & Liatris punctata |  |  |  |  |  |
|          |                                            | SIOUX BLUE INDIANGRASS<br>Sorghastrum nutans 'Sioux Blue'                                                   |  |  |  |  |  |
| 7        |                                            | SHORT GRASS SEED MIX<br>per Denver Parks Department Specifications                                          |  |  |  |  |  |