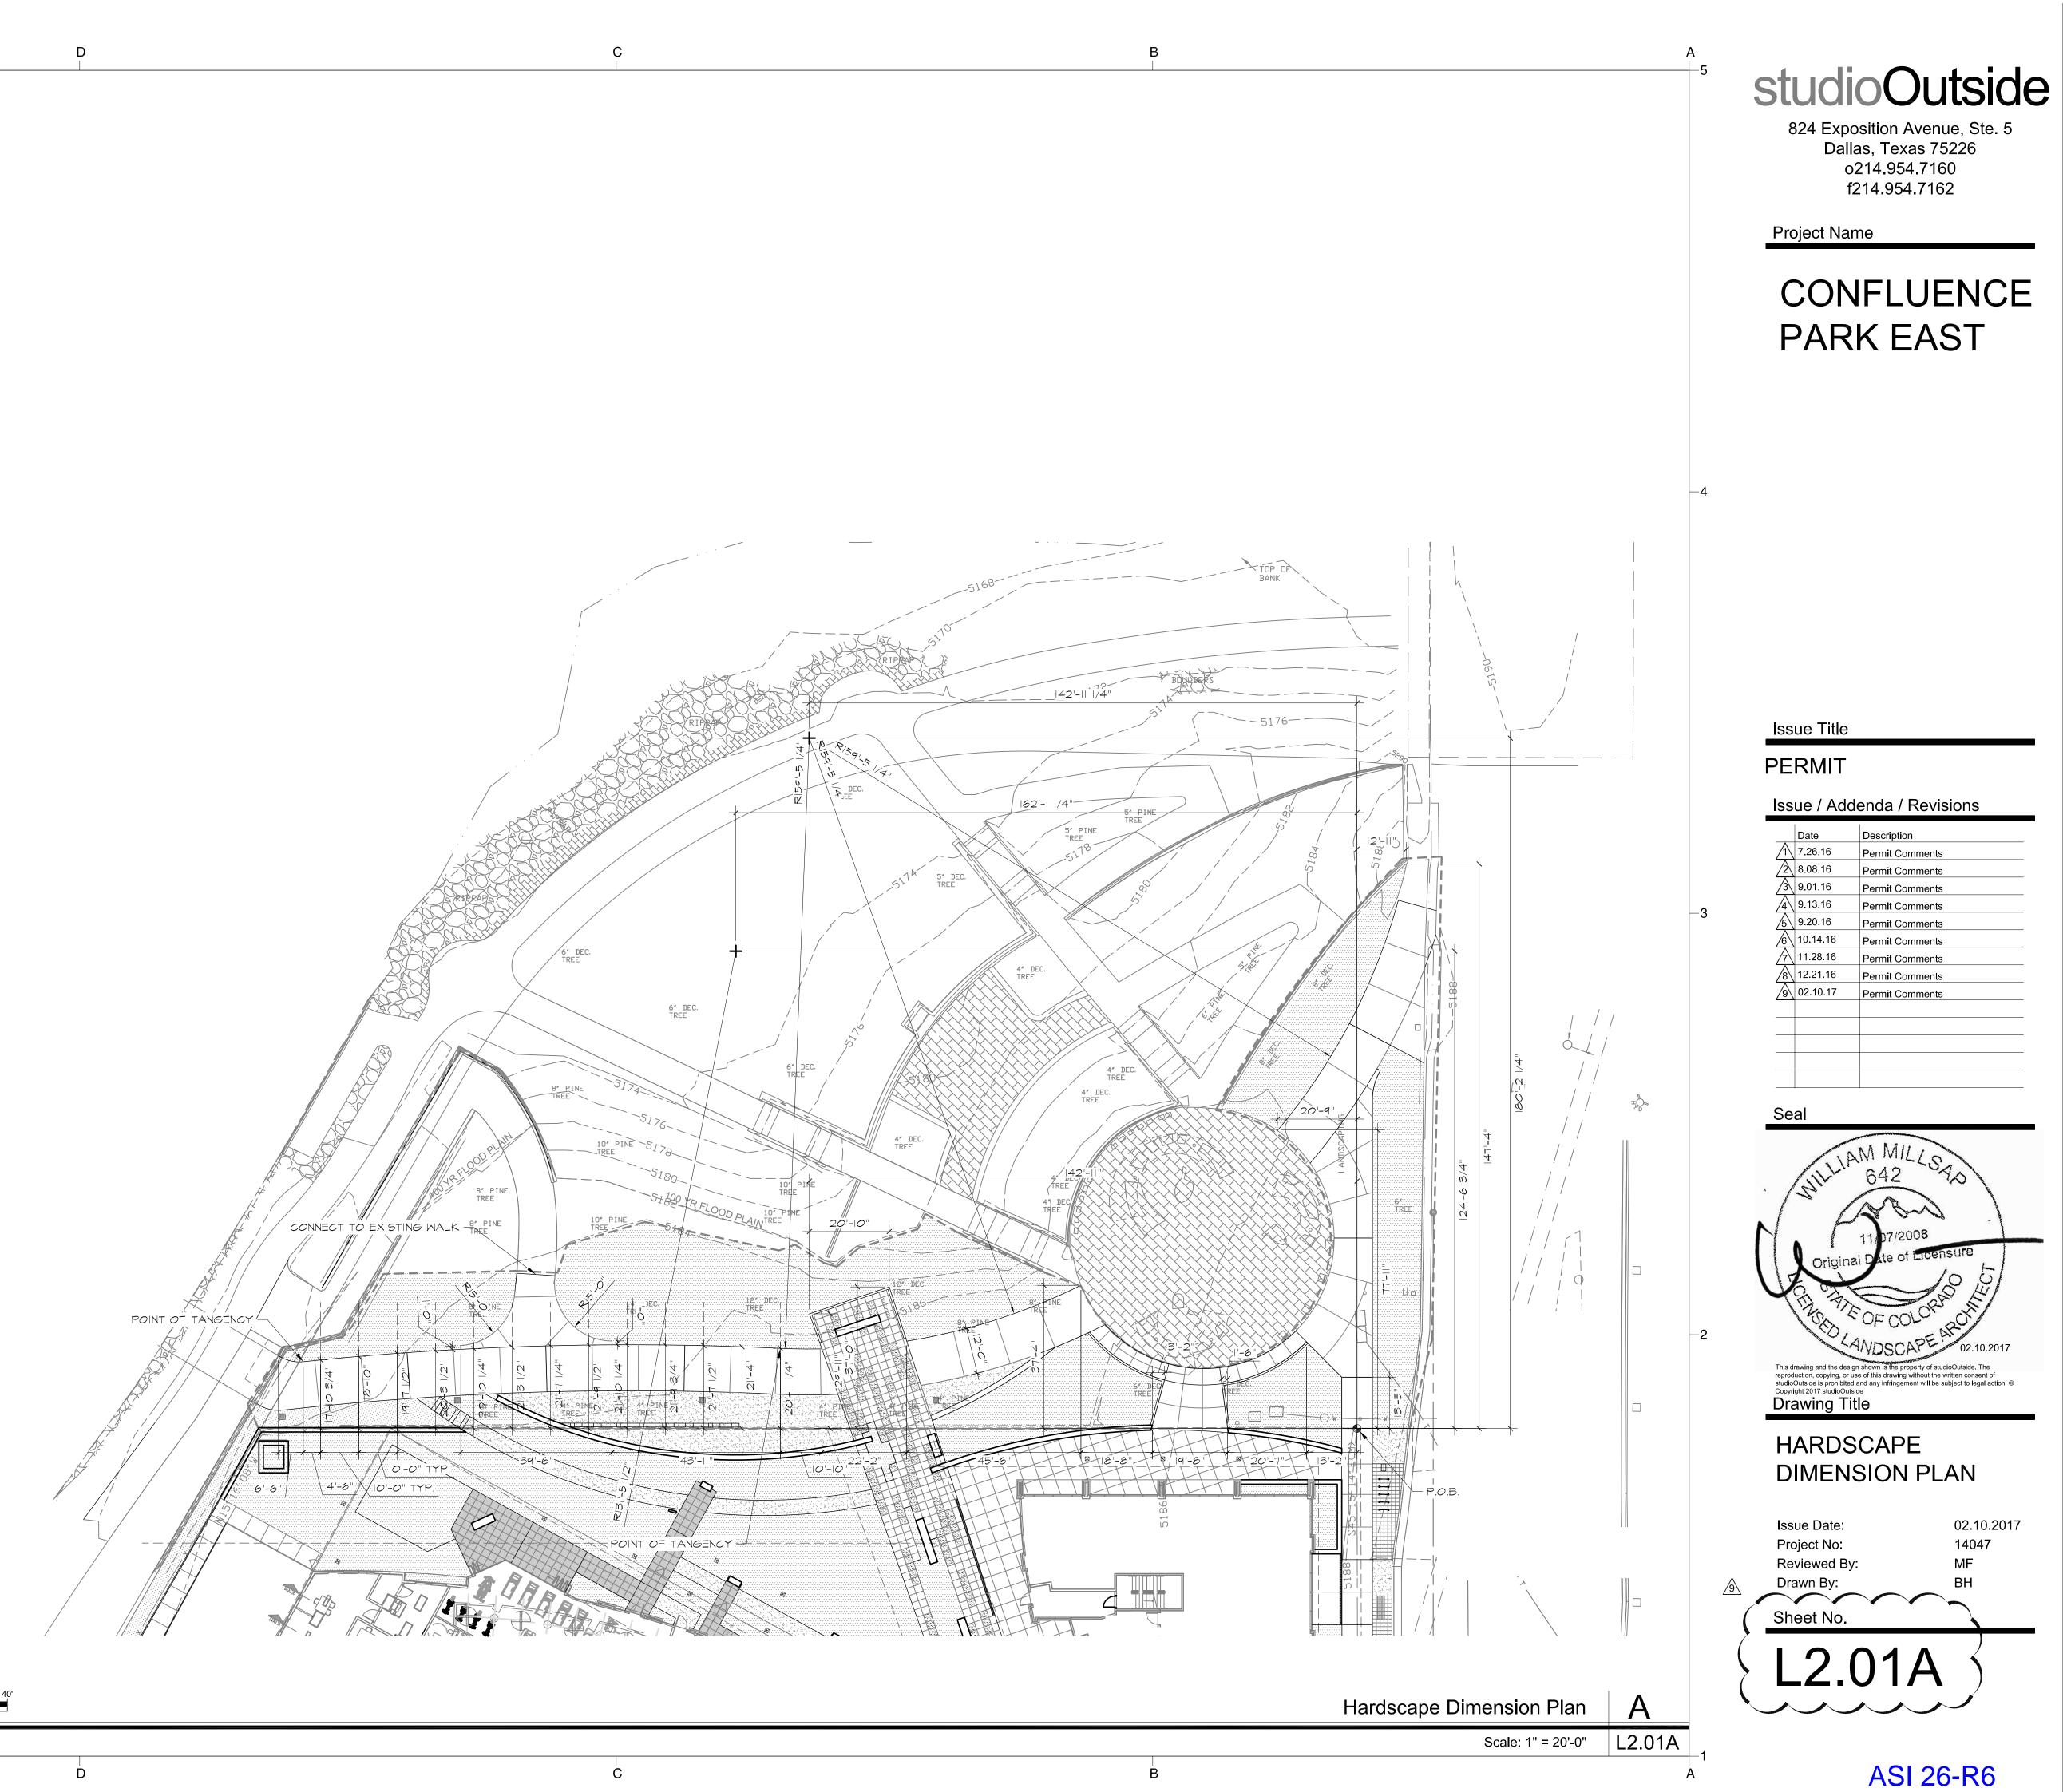

### DRAWING REVISION SHEET INDEX

| LANDSCAPE/CIVIL |                                         | SUMMARY OF REVISIONS                             |
|-----------------|-----------------------------------------|--------------------------------------------------|
|                 |                                         |                                                  |
| COVER           | COVER                                   |                                                  |
| L0.01           | NOTES AND LEGEND                        | PRE-FABRICATED PARK BENCH                        |
| L1.00           | EXISTING CONDITION PLAN                 |                                                  |
| L1.01           | DEMOLITION PLAN                         |                                                  |
| L2.01           | HARDSCAPE PLAN                          | PRE-FABRICATED PARK BENCH                        |
| L2.01A          | HARDSCAPE PLAN-DIMENSIONS               | DIMENSIONAL CONTROL                              |
| C1.01           | GRADING AND UTILITY PLAN                |                                                  |
|                 |                                         |                                                  |
| L4.01           | HARDSCAPE DETAILS                       | PRE-FABRICATED PARK BENCH ATTACHMENT AND CHAMFER |
| S1.00           | STRUCTURAL DETAILS                      | PRE-FABRICATED PARK BENCH                        |
|                 |                                         |                                                  |
| L5.01           | PLANTING PLAN                           |                                                  |
| L5.02           | PLANTING DETAILS                        |                                                  |
| L5.03           | PLANT LEGEND                            |                                                  |
|                 |                                         |                                                  |
| IR              | AS-BUILT IRRIGATION                     |                                                  |
| IR-1            | IRRIGATION PLAN                         |                                                  |
| IR-2            | IRRIGATION DETAILS                      |                                                  |
| IR-3            | IRRIGATION DETAILS                      |                                                  |
| IR-4            | IRRIGATION DETAILS                      |                                                  |
|                 |                                         |                                                  |
| E1.00           | SITE ELECTRICAL                         |                                                  |
| E1.01           | PHOTOMETRIC PLAN                        |                                                  |
|                 |                                         |                                                  |
| FR6.2           | STONE WALL AT BRIDGE                    | DETAIL FOR STONE SLAB WALL                       |
|                 | PARK STONE SLAB WALL -                  | SITE PLAN WITH LIMITS OF WALL                    |
| FR6.4           | GRADING EXHIBIT<br>PARK STONE SLAB WALL | NEW SHEET AS REQUIRED BY DPR                     |
| L4.0x           | ELEVATION                               |                                                  |