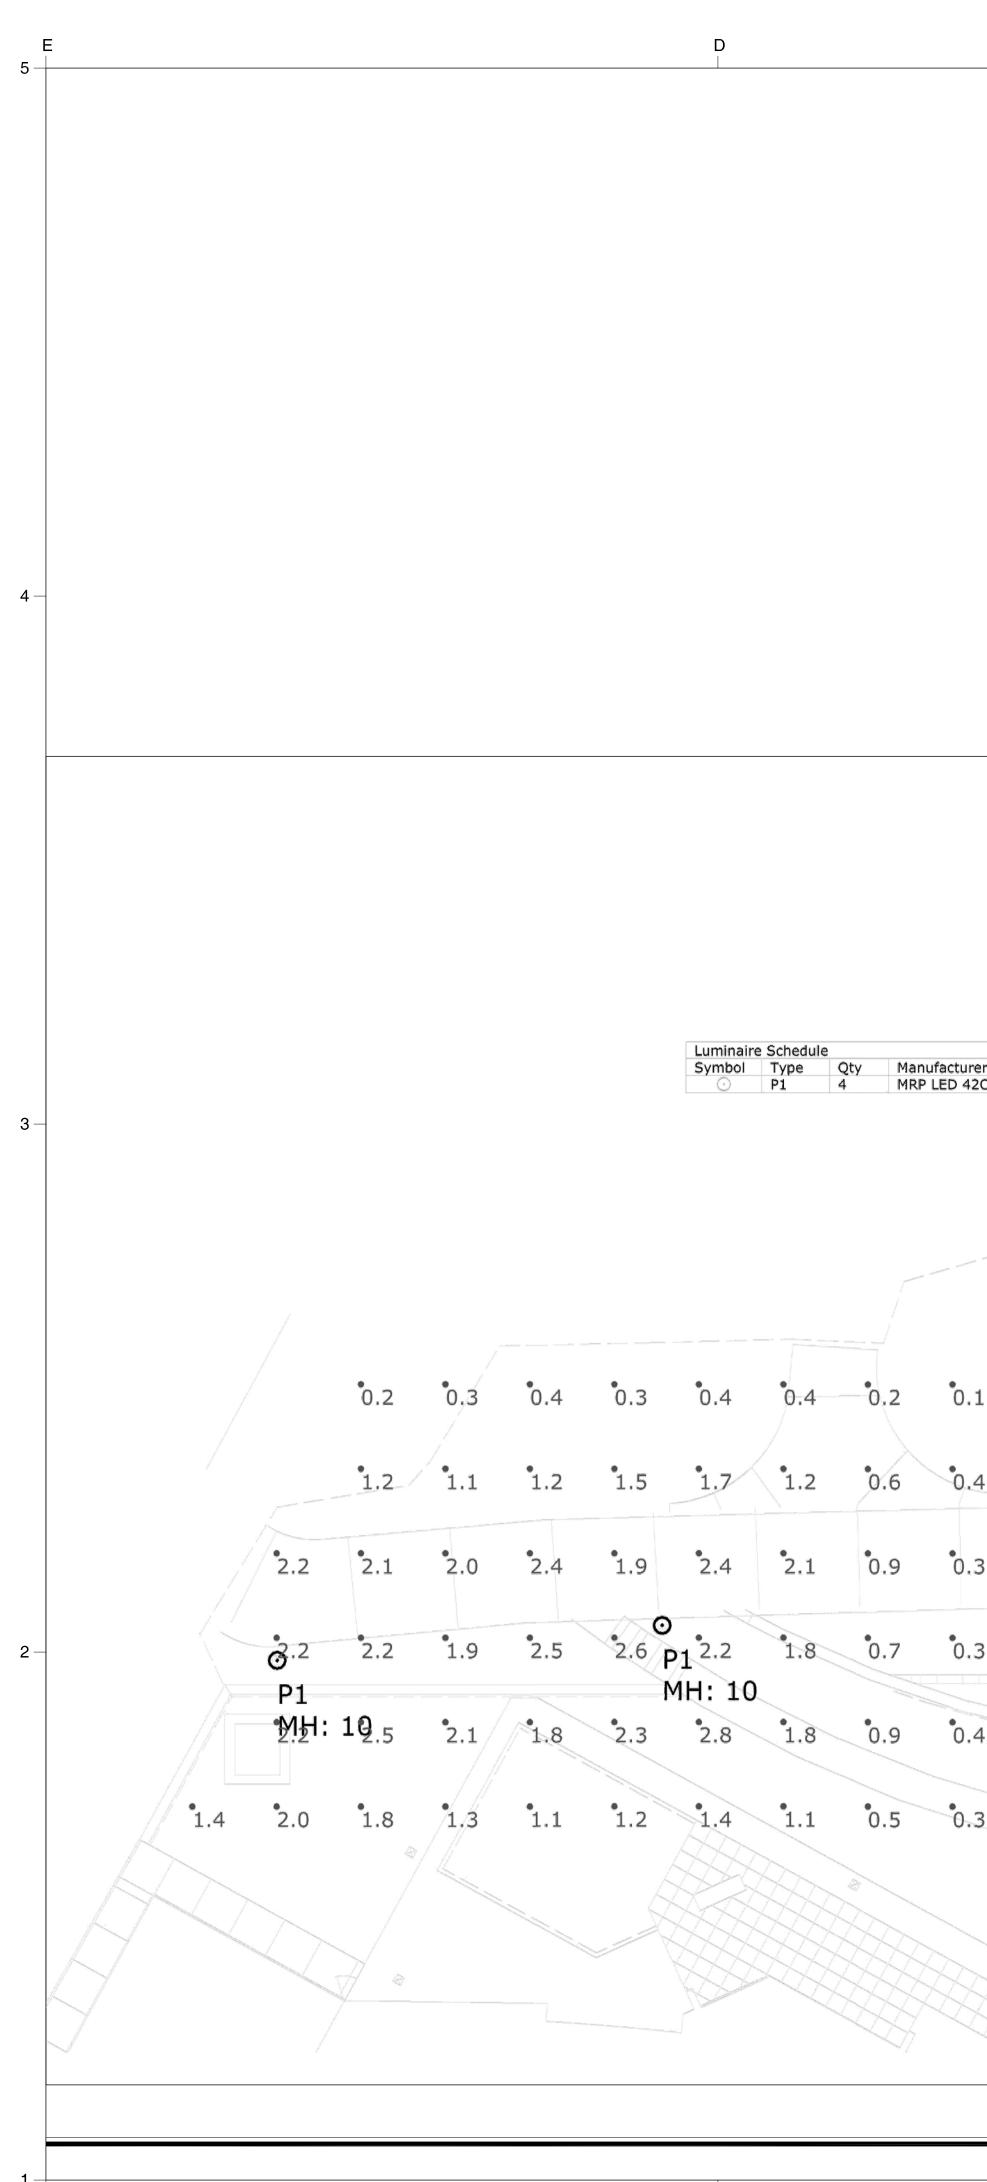

E1.00

Ď

| cturer / Catalog Number<br>D 42C 530 30K SR5 MVOLT |             |                           |                                  |                      | Total Lur<br>5747 | men Output   | Total Input Watts Ballast Fac<br>75 1.000 |               |             | Factor Light Lost Factor<br>0.808 |                  |             | r User Defined<br>1.000 |            |
|----------------------------------------------------|-------------|---------------------------|----------------------------------|----------------------|-------------------|--------------|-------------------------------------------|---------------|-------------|-----------------------------------|------------------|-------------|-------------------------|------------|
|                                                    |             |                           |                                  |                      |                   |              | ulation Summ<br>ulation Grid Lo           |               |             | Calc. Height (F<br>)              | Ft.) Units<br>Fc | Avg<br>0.93 | Max<br>3.0              | Min<br>0.0 |
|                                                    |             | the subsection strategies | and an and a second and a second | Station and Stations |                   |              |                                           |               |             |                                   |                  |             |                         |            |
|                                                    |             |                           |                                  |                      |                   |              |                                           |               |             |                                   |                  |             |                         |            |
| 0.1                                                | 0.3         | °0.4                      | 0.4                              | 0.4                  | 0.3               | °0.2         | 0.2                                       | •0.4          | <b>0</b> .4 | 0.4                               | 0.3              | 0.1         | •0.0                    | 0.0        |
| 0.4                                                | 0.8         | • <b>1</b> .3             | •<br>1.7                         | •<br>1.6             | 0.9               | <b>•</b> 0.5 | <b>0</b> .8                               | 1.3           | 1.6         | 1.6                               | 0.9              | <b>0</b> .3 | 0.0                     | 0.0        |
| 0.3                                                | <b>1</b> .6 | °2.3                      | °2.1                             | °2.3                 | • <b>1</b> .5     | •0.4         | 1.5                                       | 2.3           | °2.0        | 2.3                               | 1.5              | <b>0</b> .3 | °0.0                    | •0.0       |
| 0.3                                                | •<br>1.6    | °2.9                      | Q<br>₱₽                          | 2.0                  | •1.2              | •0.4         | 1.5                                       | • <b>3</b> .0 |             |                                   | •<br>1.2         | •<br>0.2    | °0.0                    | •<br>0.0   |
| 0.4                                                | 1.4         | 1.8                       |                                  | °2.2                 |                   | 0.6          | 1.4                                       | •1.8          | 2.8         | : 10<br><sup>•</sup> 2.3          | 1.4              | 0.3         | <b>0</b> .0             | •0.0       |
| 0.3                                                | 0.6         | 1.1                       | 1.4                              | •<br>1.4             | °0.7              | 0.4          | °0.6                                      | •1.1          | •1.4        | •1.4                              | 0.7              | 0.2         | 0.0                     | °0.0       |
|                                                    |             | H                         | H                                |                      |                   |              | F                                         |               |             |                                   | H                |             |                         |            |
| H                                                  |             | H                         |                                  | ~                    |                   |              |                                           | H             | UE          |                                   | H                |             |                         |            |
| ~~                                                 | AA.         | 4                         |                                  | R.                   | $\sim$            |              |                                           | H             | 4 F         |                                   |                  |             |                         |            |