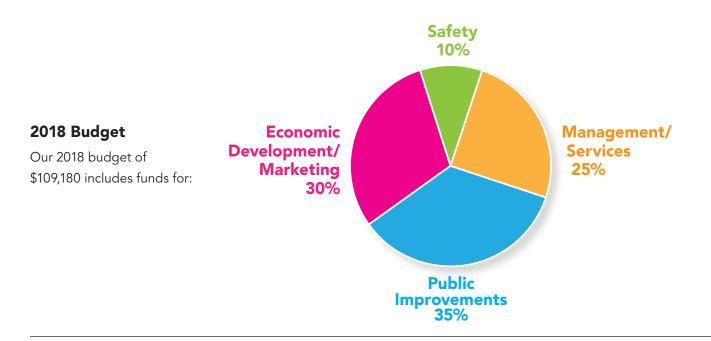

## 2018 Budget, Year To Date Actuals, & Projected Year End

|                                     | Year To Date<br>Actual | Projected Year<br>End 2018 | Adopted Budget<br>2018 |
|-------------------------------------|------------------------|----------------------------|------------------------|
| Revenue                             |                        |                            |                        |
| Special Assessments                 | 111,997                | 118,156                    | 118,156                |
| Total Revenues                      | 111,997                | 118,156                    | 118,156                |
| - 11.                               |                        |                            |                        |
| Expenditures                        |                        |                            |                        |
| BID Administrative & Services Total | 43,440                 | 74,180                     | 74,180                 |
| Communication/Marketing             | 449                    | 6,000                      | 11,000                 |
| Public Improvements                 | 15,183                 | 22,250                     | 20,250                 |
| Safety                              | -                      | 750                        | 750                    |
| Operations                          | -                      | 3,000                      | 3,000                  |
| Total Expenditure                   | 59,072                 | 106,180                    | 109,180                |
|                                     |                        |                            |                        |
| Maintenance Reserve                 | -                      | 11,976                     | 8,976                  |