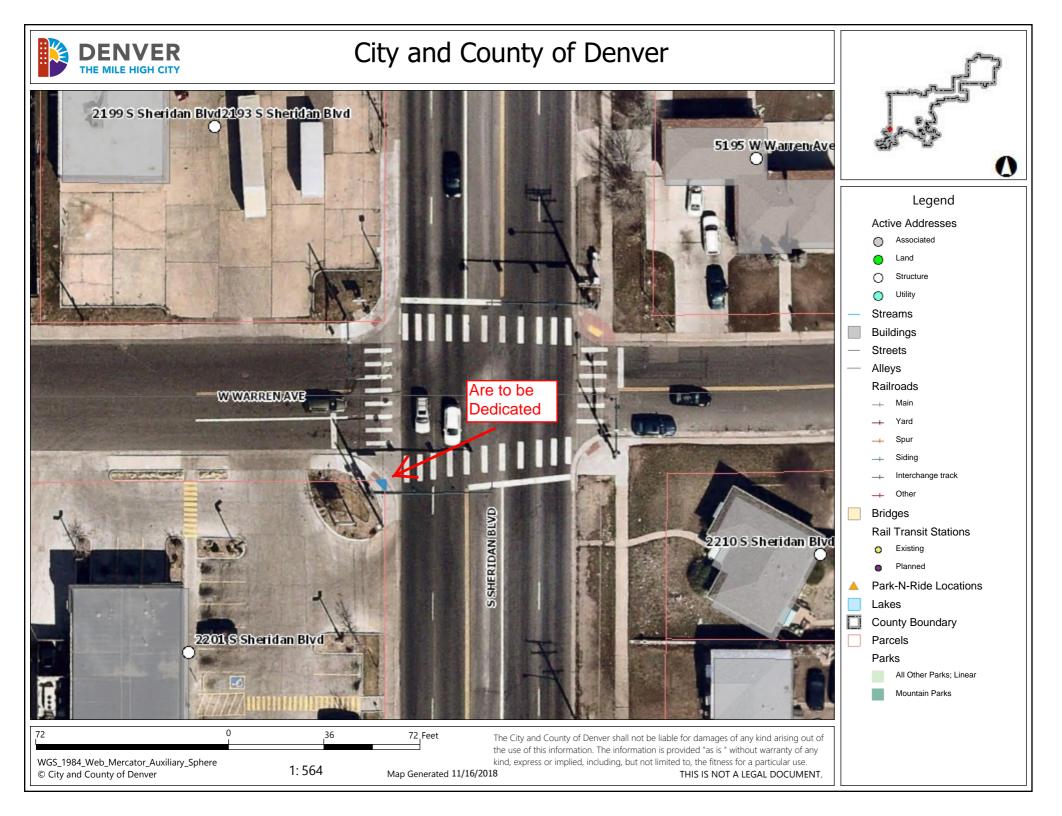

It is requested that the above subject item be placed on the Mayor-Council Agenda for the next available date.

Therefore, you are requested to initiate Council action to dedicate a parcel of existing City owned land for public right-ofway purposes as S. Sheridan Blvd. The land is described as follows:

#### INSERT PARCEL DESCRIPTION ROW (2018-Dedication-0000213-001) HERE.

A map of the area to be dedicated is attached.

MB/BLV

Asset Management, Curtis Anthony c: City Councilperson Kevin Flynn Dist. #2 Council Aide Dana Montano City Council Staff, Zach Rothmier Environmental Services, David Erickson Public Works, Manager's Office, Alba Castro Public Works, Manager's Office Sarah Stanek Public Works, Right-of-way Engineering Services, Matt Bryner Department of Law, Brad Beck Department of Law, Blanc Hernandez Department of Law, Brent Eisen Department of Law, Deanne Durfee Department of Law, Caroline Martin Department of Law, Stan Lechman Public Works Survey, Billy Walowitz Public Works Survey, Paul Rogalla

a. Contract Control Number: N/A

- **b.** Contract Term: N/A
- c. Location: SW corner S. Sheridan Blvd. and W. Warren Ave.
- d. Affected Council District: Kevin Flynn Dist. #2
- e. Benefits: N/A
- f. Contract Amount (indicate amended amount and new contract total):
- 7. Is there any controversy surrounding this ordinance? (Groups or individuals who may have concerns about it?) Please explain.