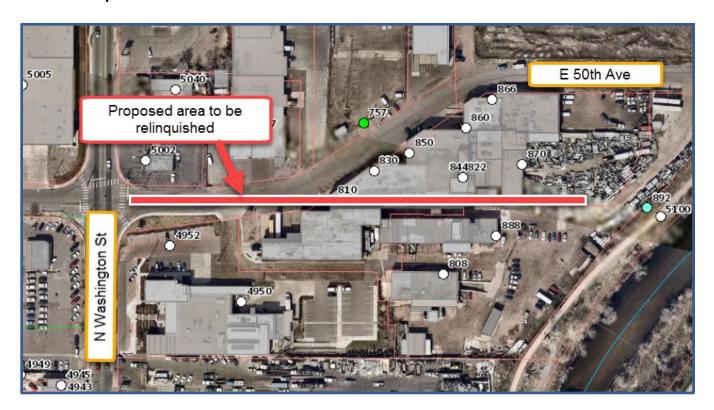

|



201 W Colfax Ave, Dept. 507 Denver, CO 80202 720-865-3003 www.denvergov.org

# EASEMENT RELINQUISHMENT EXECUTIVE SUMMARY

Project Title: 2018-RELINQ-0000017 Sanitary Sewer at 810-870 E 50th Ave

Owner name: JJJ Properties, LLC

**Description of Proposed Project:** Request for an Ordinance to relinquish the easement for the sanitary sewer in its entirety as established in recorded document no. 1925817859, Book 3539, Page 393. Located at 810-870 E 50th Ave.

**Explanation of why the public right-of-way must be utilized to accomplish the proposed project:** The owner would like the city to relinquish its rights to the easement. The sewer line will not be removed or relocated; rather, the owner will continue to be responsible for the maintenance.

Background: N/A

### **Location Map:**



# **EXHIBIT** "A"

LOCATED IN THE SOUTHWEST QUARTER OF SECTION 14, TOWNSHIP 3 SOUTH, RANGE 68 WEST OF THE 6TH PRINCIPAL MERIDIAN, CITY AND COUNTY OF DENVER, STATE OF COLORADO

SHEET 1 OF 2

A PARCEL OF LAND LOCATED IN THE SOUTHWEST QUARTER OF SECTION 14, TOWNSHIP 3 SOUTH, RANGE 68 WEST OF THE 6TH PRINCIPAL MERIDIAN, CITY AND COUNTY OF DENVER, STATE OF COLORADO, BEING MORE PARTICULARLY DESCRIBED AS FOLLOWS:

CONSIDERING THE WEST LINE OF THE SOUTHWEST QUARTER OF THE SOUTHWEST QUARTER OF SECTION 14 TO BEAR NORTH 00°08'02" WEST, A DISTANCE OF 1331.18 FEET BETWEEN A FOUND 3.25" ALUMINUM CAP STAMPED "1994 LS 16401" AT THE SOUTHWEST CORNER OF SECTION 14 AND A FOUND ILLEGIBLE 2.5" ALUMINUM CAP AT THE NORTHWEST CORNER OF THE SOUTHWEST QUARTER OF SECTION 14, WITH ALL BEARINGS CONTAINED HEREIN RELA