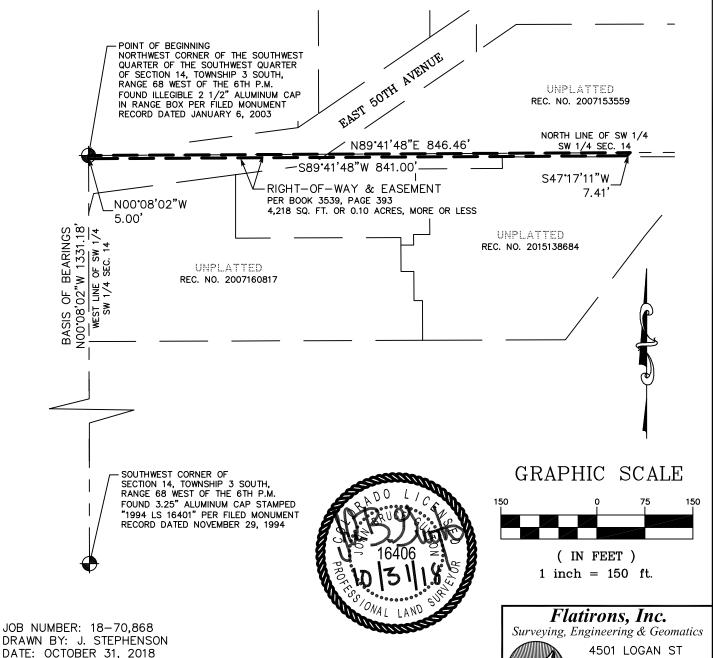

# **EXHIBIT** "A"

LOCATED IN THE SOUTHWEST QUARTER OF SECTION 14, TOWNSHIP 3 SOUTH, RANGE 68 WEST OF THE 6TH PRINCIPAL MERIDIAN, CITY AND COUNTY OF DENVER, STATE OF COLORADO

SHEET 1 OF 2

A PARCEL OF LAND LOCATED IN THE SOUTHWEST QUARTER OF SECTION 14, TOWNSHIP 3 SOUTH, RANGE 68 WEST OF THE 6TH PRINCIPAL MERIDIAN, CITY AND COUNTY OF DENVER, STATE OF COLORADO, BEING MORE PARTICULARLY DESCRIBED AS FOLLOWS:

CONSIDERING THE WEST LINE OF THE SOUTHWEST QUARTER OF THE SOUTHWEST QUARTER OF SECTION 14 TO BEAR NORTH 00°08'02" WEST, A DISTANCE OF 1331.18 FEET BETWEEN A FOUND 3.25" ALUMINUM CAP STAMPED "1994 LS 16401" AT THE SOUTHWEST CORNER OF SECTION 14 AND A FOUND ILLEGIBLE 2.5" ALUMINUM CAP AT THE NORTHWEST CORNER OF THE SOUTHWEST QUARTER OF SECTION 14, WITH ALL BEARINGS CONTAINED HEREIN RELATIVE THERETO.

BEGINNING AT THE NORTHWEST CORNER OF THE SOUTHWEST QUARTER OF THE SOUTHWEST QUARTER OF SECTION 14; THENCE ALONG THE NORTH LINE OF SAID SOUTHWEST QUARTER OF THE SOUTHWEST QUARTER, NORTH 89°41'48" EAST, A DISTANCE OF 846.46 FEET; THENCE SOUTH 47°17'11" WEST, A DISTANCE OF 7.41 FEET; THENCE ALONG A LINE PARALLEL WITH AND 5.00 FEET SOUTHERLY FROM SAID NORTH LINE, SOUTH 89°41'48" WEST, A DISTANCE OF 841.00 FEET TO A POINT ON SAID WEST LINE OF THE SOUTHWEST QUARTER OF THE SOUTHWEST QUARTER; THENCE ALONG SAID WEST LINE, NORTH 00°08'02" WEST, A DISTANCE OF 5.00 FEET TO THE POINT OF BEGINNING.

SAID PARCEL CONTAINING 4,218 SQ. FT. OR 0.10 ACRES, MORE OR LESS.

I, JOHN B. GUYTON, A LAND SURVEYOR LICENSED IN THE STATE OF COLORADO, DO HEREBY STATE FOR AND ON BEHALF OF FLATIRONS, INC., THAT THIS PARCEL DESCRIPTION AND ATTACHED EXHIBIT, BEING MADE A PART THEREOF, WERE PREPARED BY ME OR UNDER MY RESPONSIBLE CHARGE AT THE REQUEST OF THE CLIENT AND IS NOT INTENDED TO REPRESENT A MONUMENTED LAND SURVEY OR SUBDIVIDE LAND IN VIOLATION OF STATE STATUTE.