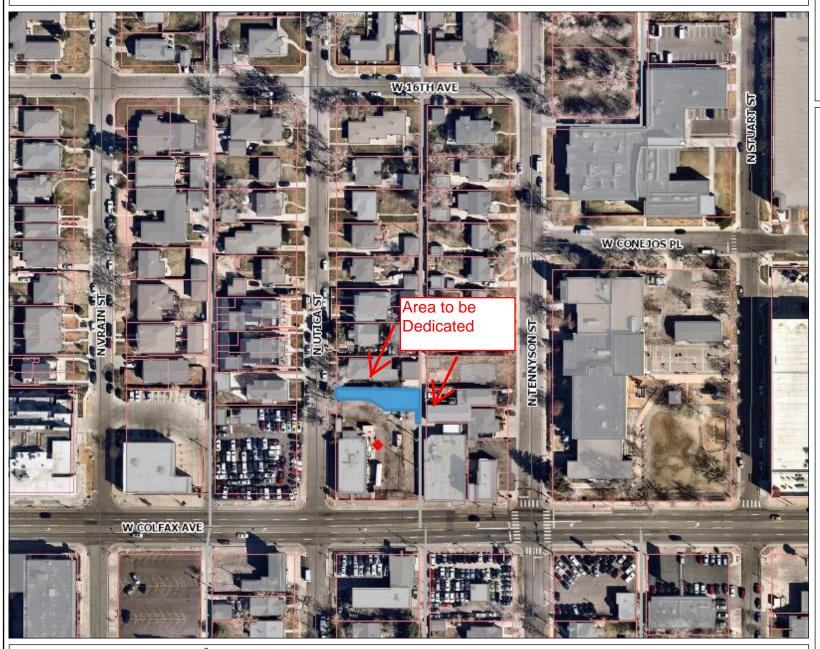

**ROW** #: 2018-Dedication-0000137 **SCHEDULE** #: 0231311045000

**TITLE:** This request is to dedicate City owned land as Public Alley.

Located in the alley bounded by W. Colfax Ave., N. Utica St., W. 16th Ave. and N. Tennyson St.

**SUMMARY:** Request for a Resolution for laying out, opening and establishing certain real property as part of the

system of thoroughfares of the municipality; i.e. as Public Alley.

It is requested that the above subject item be placed on the Mayor-Council Agenda for the next available date.

Therefore, you are requested to initiate Council action to dedicate a parcel of existing City owned land for public right-of-way purposes as Public Alley. The land is described as follows:

### INSERT PARCEL DESCRIPTION ROW (2018-Dedication-0000137-001) HERE.

A map of the area to be dedicated is attached.

MB/BLV

c: Dept. of Real Estate, Katherine Rinehart

City Councilperson Rafael Espinoza

Council Aide Amanda Sandoval