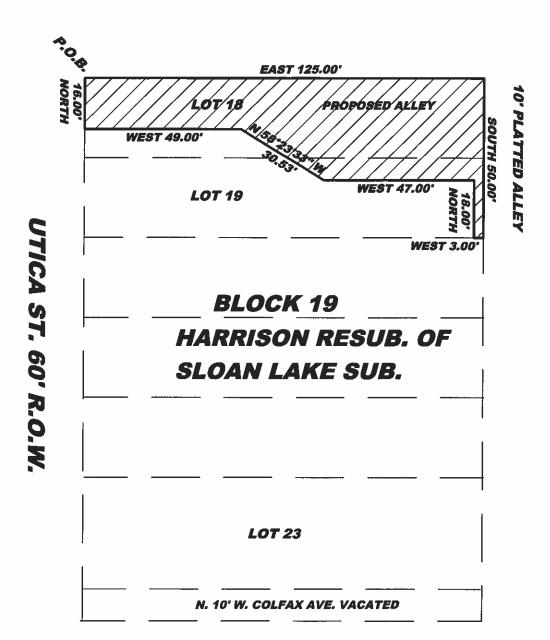

#### PW Legal Description No. 2018-Dedication-0000137-001

Being that parcel of land conveyed by Special Warranty Deed to the City and County of Denver, recorded on the 17th day of October 2018, at Reception No. 2018134638 in the City and County of Denver Clerk and Recorder's Office, State of Colorado, being more particularly described as follows:

A parcel of land being part of Lots 18 and 19, Block 19, Harrison Resubdivision of Sloan Lake Subdivision, located in the SW 1/4 of Section 31, Township 3 South, Range 68 West of the 6th Principal Meridian, City and County of Denver, State of Colorado, and being more particularly described as follows: Beginning at the Northwest corner of Lot 18, of said Block 19; Thence East, along the North line of said Lot 18, a distance 125.00 feet, to the Northeast corner of said Lot 18; Thence South, along the East line of said Lots 18 and 19, a distance of 50.00 feet to the Southeast corner of said Lot 19; Thence West, along the South line of said Lot 19, a distance of 3.00 feet; Thence North and parallel with the East line of said Lot 19, a distance of 18.00 feet; Thence West and parallel to the North line of said Lot 18, a distance of 47.00 feet; Thence North 58°23'33" West a distance of 30.53 feet; Thence West and parallel with the North line of said Lot 18, a distance of 49.00 feet to a point on the West line of said Lot 18, Thence North, along the West line of said Lot 18, a distance of 16.00 feet to the Point Of Beginning. Said described parcel contains 3,062 square feet more or less.

# EXHIBIT A SW 1/4, SECTON 31, T3S, R68W, 6TH P.M. CITY AND COUNTY OF DENVER, STATE OF COLORADO

LEGAL DESCRIPTION

A parcel of land being part of Lots 18 and 19, Block 19, Harrison Resubdivision of Sloan Lake Subdivision, located in the SW 1/4 of Section 31, Township 3 South, Range 68 West of the 6th Principal Meridian, City and County of Denver, State of Colorado, and being more particularly described as follows: Beginning at the Northwest corner of Lot 18, of said Block 19; Thence East, along the North line of said Lot 18, a distance 125.00 feet, to the Northeast corner of said Lot 18; Thence South, along the East line of said Lots 18 and 19, a distance of 50.00 feet to the Southeast corner of said Lot 19; Thence West, along the South line of said Lot 19, a distance of 3.00 feet; Thence North and parallel with the East line of said Lot 19, a distance of 18.00 feet; Thence West and parallel to the North line of said Lot 18, a distance of 47.00 feet; Thence North 58'23'33" West a distance of 30.53 feet; Thence West and parallel with North line of said Lot 18, a distance of 49.00 feet to a point on the West line of said Lot 18, Thence North, along the West line of said Lot 18, a distance of 16.00 feet to the Point Of Beginning. Said described parcel contains 3,062 square feet more or less.

# WEST COFAX AVE R.O.W. WIDTH VARIES

THIS EXHIBIT DOES NOT REPRESENT A MONUMENTED SURVEY. IT IS INTENDED ONLY TO DEPICT THE ABOVE PROPOSED ALLEY.