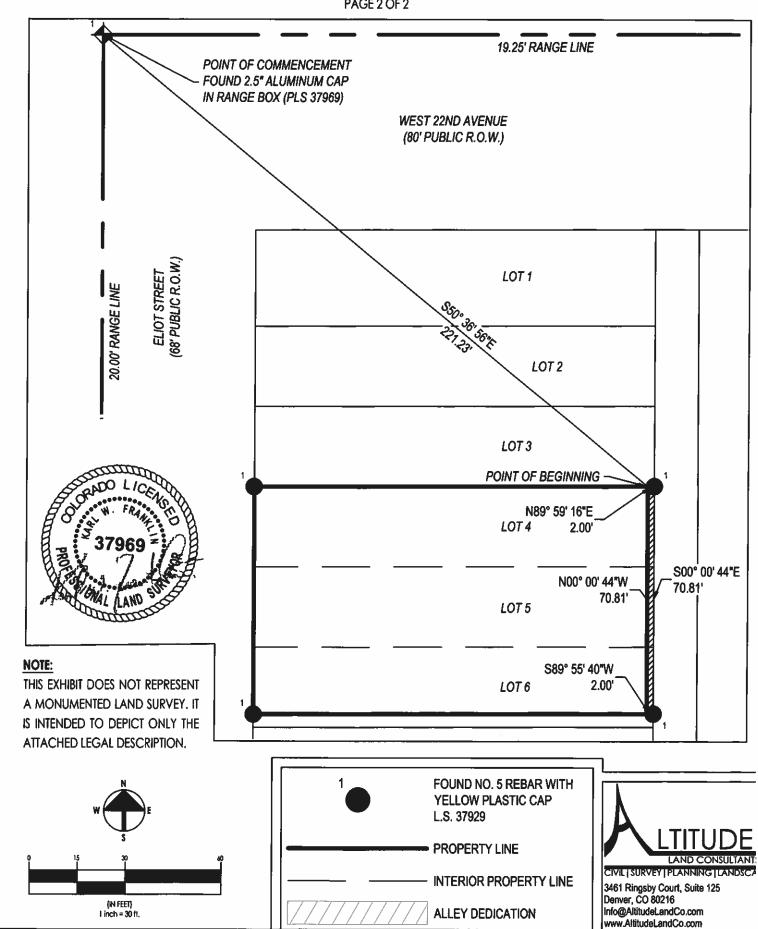

All Other Parks; Linear

Mountain Parks

Being that parcel of land conveyed by Special Warranty Deed to the City and County of Denver, recorded on the 1st day of November 2018, at Reception No. 2018141515 in the City and County of Denver Clerk and Recorder's Office, State of Colorado, being more particularly described as follows:

A PARCEL OF LAND LOCATED IN THE SOUTHWEST 1/4 OF SECTION 32, TOWNSHIP 3 SOUTH, RANGE 68 WEST OF THE 6TH PRINCIPAL MERIDIAN, CITY AND COUNTY OF DENVER, STATE OF COLORADO BEING THAT PAT OF 4, 5, AND THE NORTH 5/6 OF LOT 6, BLOCK 5, RATHBONE SUBDIVISION, CITY AND COUNTY OF DENVER, BEING, MORE PARTICULARLY DESCRIBED AS FOLLOWS:

COMMENCING AT A FOUND 2.5" ALUMINUM CAP IN RANGE BOX IN THE INTERSECTION OF WEST 22ND AVE. AND ELIOT ST.

THENCE S50°36'56"E, A DISTANCE OF 221.23 FEET TO THE NORTHEAST CORNER OF LOT 4, ALSO BEING THE POINT OF BEGINNING;

THENCE S00°00'44"E, A DISTANCE OF 70.81 FEET;

THENCE S89°55'40"W, A DISTANCE OF 2.00 FEET;

THENCE N00°00'44"W, A DISTANCE OF 70.81 FEET;

THENCE N89°59'16"E, A DISTANCE OF 2.00 FEET MORE OF LESS TO THE POINT OF BEGINNING.

CONTAINING ±142 SQUARE FEET (0.003 ± ACRES) MORE OR LESS

BASIS OF BEARINGS: A 19.95 FOOT RANGE LINE IN DECATUR STREET BETWEEN WEST 22ND AVENUE AND WEST 21ST AVENUE HAVING AN ASSUMED BEARING OF S00°01'23"E, A DISTANCE OF 439.96 FEET BETWEEN AN AXEL IN RANGE BOX AT THE INTERSECTION OF DECATUR STREET AND WEST 22ND AVENUE AND A 1 INCH BRASS PLUG IN GUTTER AT THE INTERSECTION OF DECATUR STREET AND WEST 21ST AVENUE.