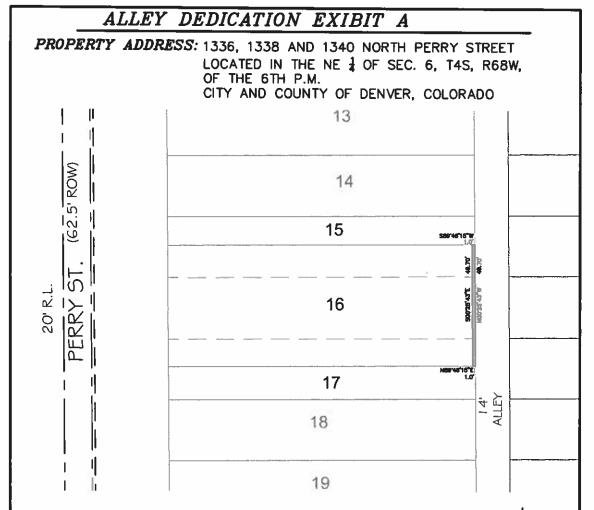

#### PW Legal Description No. 2018-Dedication-0000130-001

Being that parcel of land conveyed by Special Warranty Deed to the City and County of Denver, recorded on the 24th day of October 2018, at Reception No. 2018137839 in the City and County of Denver Clerk and Recorder's Office, State of Colorado, being more particularly described as follows:

The east one foot of lot 16, the south 13.27' of lot 15 and the north 11.43' of lot 17, block 9,

Colfax Subdivision of Maple Grove Subdivision, City and county of Denver, State of Colorado.

POINT OF COMMENCEMENT: THE NW COR. LOT 15, BLOCK 9, COLFAX SUBDIVISION OF MAPLE GROVE SUBDIVISION.

THENCE S00°25'43"E FOR A DISTANCE OF 11.73' TO THE TRUE POINT OF BEGINNING. THENCE S89°46'15"W FOR A DISTANCE OF 1 FOOT, THENCE S00°25'43"E FOR A DISTANCE OF 49.7 FEET, THENCE N89°46'15"E FOR A DISTANCE OF 1 FOOT, THENCE N00°25'43"W FOR A DISTANCE OF 49.70 FEET TO THE TRUE POINT OF BEGINNING.