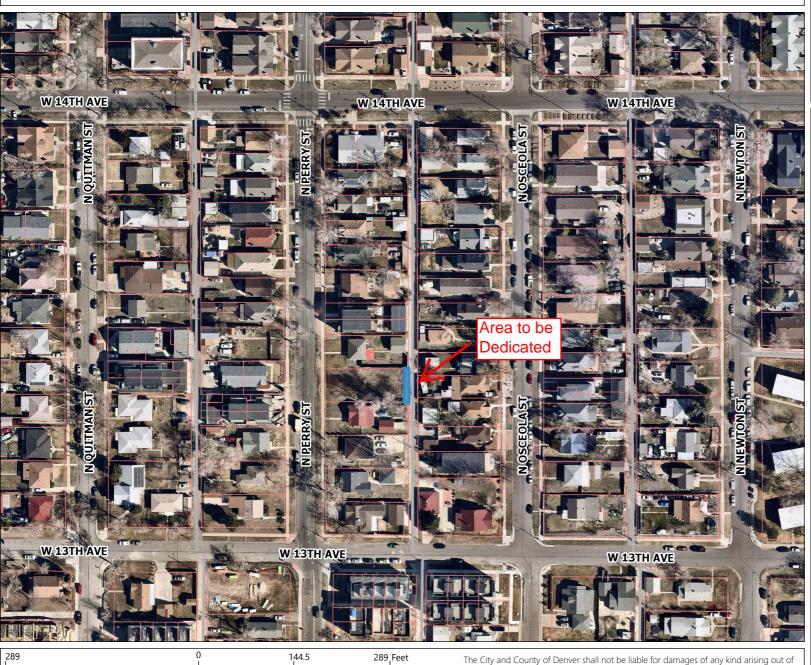

**TITLE:** This request is to dedicate a parcel of land as Public Right of Way as Public Alley.

Located near the intersection of W. 13<sup>th</sup> Ave. and N. Perry St.

**SUMMARY:** Request for a Resolution for laying out, opening and establishing certain real property as part of the system

of thoroughfares of the municipality; i.e. as Public Alley. This parcel(s) of land is being dedicated to the City and County of Denver for Public Right-of-Way, as part of the development project (1340 N Perry St.)

## INSERT PARCEL DESCRIPTION ROW # (2018-Dedication-0000130-001) HERE.

A map of the area to be dedicated is attached.