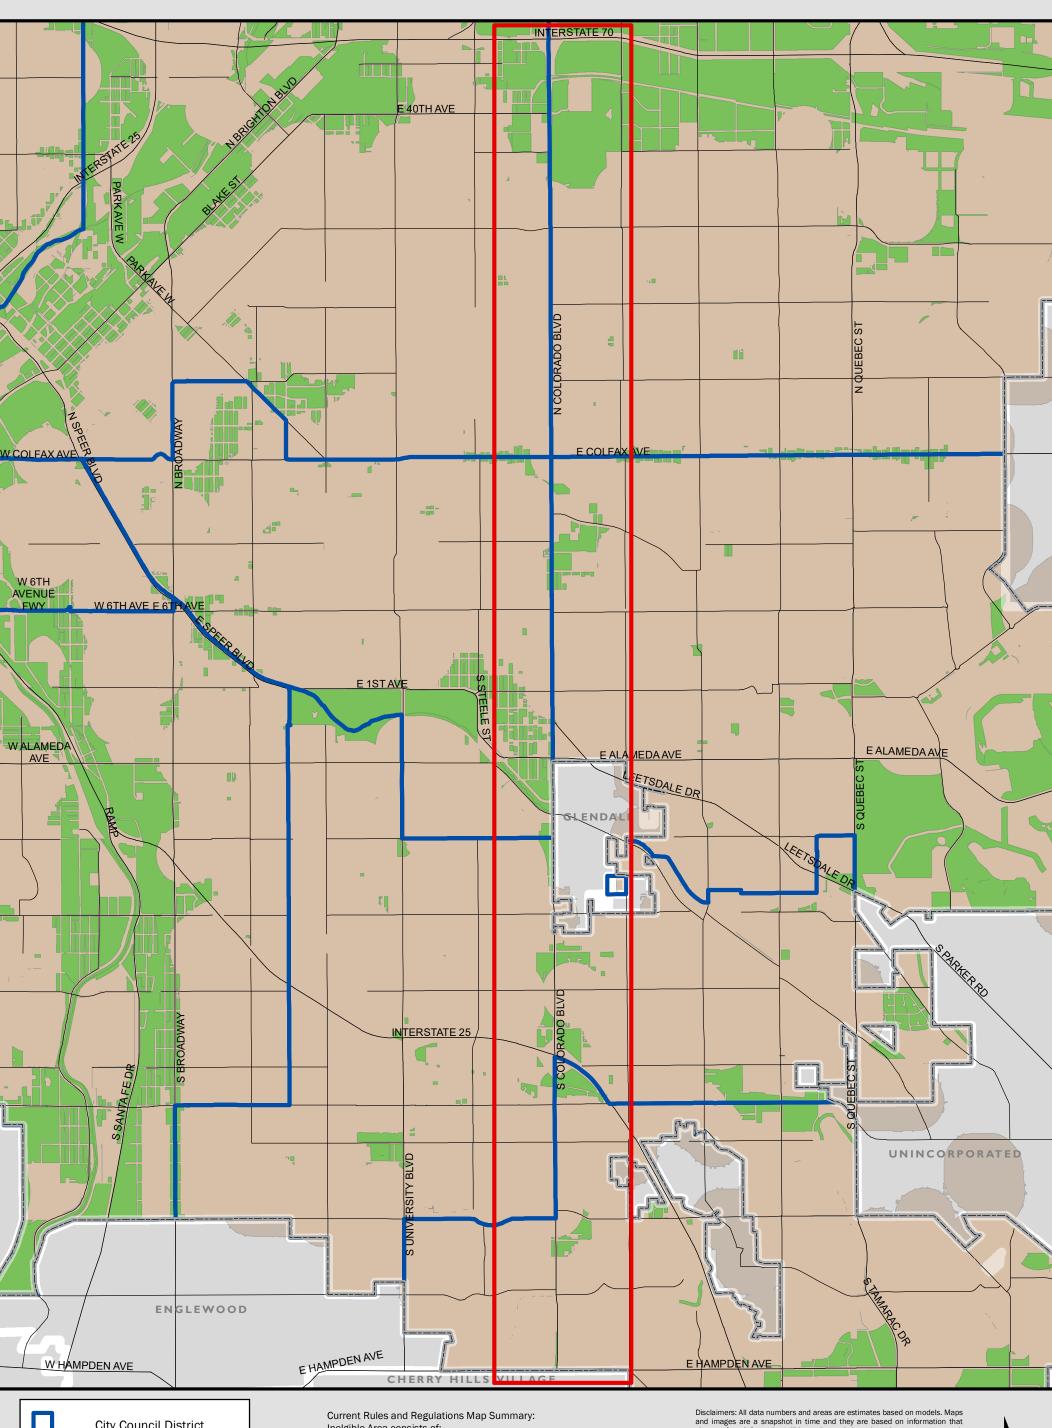

## I-300 Current Regulations: Colorado Blvd Corridor

City Council District Eligible for SCA License Ineligible for SCA License

Inelgible Area consists of: -1000 ft buffer around schools, daycares, rec centers, and outdoor pools;

- Residential zoning;

- Publicly Owned Property (City and County of Denver Parks and City

- And Utilities (Xcel, Denver Water)

Disclaimers: All data numbers and areas are estimates based on models. Maps and images are a snapshot in time and they are based on information that chages often. Information will have changed since these images were created. These models and maps are not mean to fully evaluate specific sites. It is not a map that will show if a specific zone lot or location qualiffies or mests teh criteria for a permit or license. This will be determed on a case-by-case review of the permit application. The City and County shall not be liable for damages of any kind arising out of the use of this information. THE INFORMATION IS PROVIDED "AS IS" WITHOUT WARRANTY OF ANY KIND, EITHER EXPRESS OR IMPLIED, INCLUDING, BUT NOT LIMITED TO, THE FITNESS FOR A PARTICULRAR USE. NOT FOR ENGINEERING PURPOSES. FOR PLANNING PURPOSES ONLY.