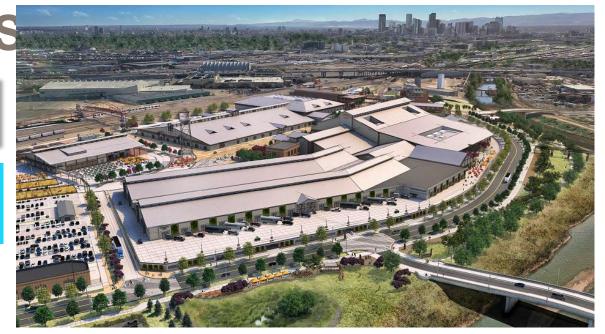

### **NWC SITE PLAN**

- 1. RTD Transit Station
- 2. Brighton Blvd. 47<sup>th</sup> to Race Court
- 3. South Platte Riverfront
- 4. New National Western Drive
- 5. Stock Yard/Event Center Multi-Use Space
- 6. Campus-Related TOB
- 7. New Bridges Near 48<sup>th</sup> & 51<sup>st</sup> Avenues
- 8. Livestock Center
- 9. Equestrian Center
- 10. CSU Animal Health Facility
- 11. CSU Water Resources Center
- 12. Maintenance & Operations Facility
- 13. DRIR Rail Corridor
- 14. WSSA Legacy Building
- 15. Pedestrian Bridge
- 16. Underground Parking