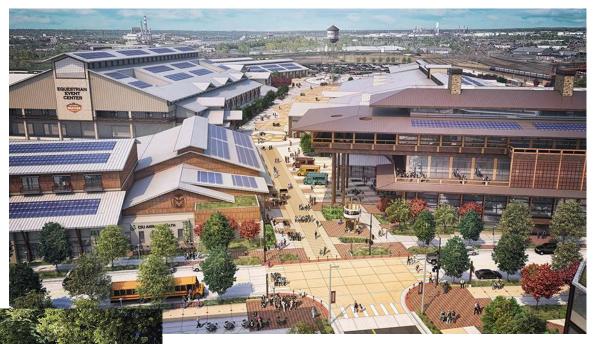

### **NWC SITE PLAN**

- 1. RTD Transit Station
- 2. Brighton Blvd. 47<sup>th</sup> to Race Court
- 3. South Platte Riverfront
- 4. New National Western Drive
- 5. Stock Yard/Event Center Multi-Use Space
- 6. Campus-Related TOB
- 7. New Bridges Near 48<sup>th</sup> & 51<sup>st</sup> Avenues
- 8. Livestock Center
- 9. Equestrian Center
- 10. CSU Animal Health Facility
- 11. CSU Water Resources Center
- 12. Maintenance & Operations Facility
- 13. DRIR Rail Corridor
- 14. WSSA Legacy Building
- 15. Pedestrian Bridge
- 16. Underground Parking