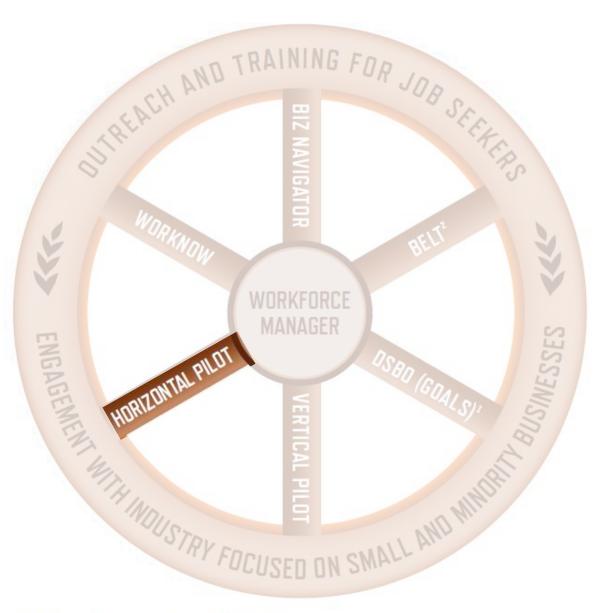

support NWC vertical construction (9 trainings/courses per year)
- On-site bi-lingual navigator (minimum 6 hours monthly / 12 site visits) to connect with WORKNOW services
- Annual performance report





<sup>1</sup>Division of Small Business Opportunity <sup>2</sup>Business Equity Leadership Team

### HORIZONTAL INTEGRATED CONTRACT (HIC)

Pilot workforce program to develop new outreach and training opportunities for job seekers from economically disadvantaged areas and populations. Proposed workforce plans were part of contract scoring and selection.

- Contract Type
  - Integrated Construction Contract
- Contract Capacity
  - Task Order and Work Order-Based
- Contract Capacity: \$275 Million
- M/WBE
  - Goals will be assigned to each Type 2 and Type 3 Work Order
- Contract Duration:





<sup>1</sup>Division of Small Business Opportunity <sup>2</sup>Business Equity Leadership Team

### HORIZONTAL INTEGRATED CONTRACT (HIC) WORKFORCE PILOT PROGRAM - UPDATE

Workforce Team – 2 people / 40 hours total

Administrator (data)

Coordinator (outreach)

Complex issue of reporting:

<sup>®</sup> Veterans

Individuals formerly associated with the criminal justice system

Reporting - Q1 2019 due April 30, 2019



<sup>1</sup>Division of Small Business Opportunity <sup>2</sup>Business Equity Leadership Team

CENTER

### VERTICAL APPRENTICESH PILOT PROGRAM

**Overall Apprenticeship Requirement** 

 15% of construction hours performed by apprentices in registered apprenticeship programs.

Targeted Category Requirement

 25% of the Overall Apprenticeship Requirement performed by Colorado