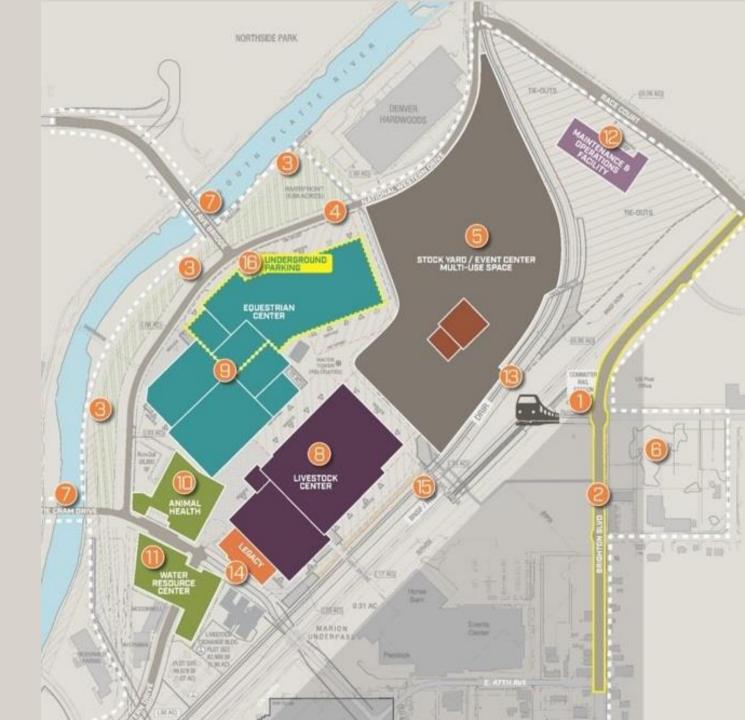

### **NWC SITE PLAN**

- 1. RTD Transit Station
- 2. Brighton Blvd. 47<sup>th</sup> to Race Court
- 3. South Platte Riverfront
- 4. New National Western Drive
- 5. Stock Yard/Event Center Multi-Use Space
- 6. Campus-Related TOB
- 7. New Bridges Near 48<sup>th</sup> & 51<sup>st</sup> Avenues
- 8. Livestock Center
- 9. Equestrian Center
- 10. CSU Animal Health Facility
- 11. CSU Water Resources Center
- 12. Maintenance & Operations Facility
- 13. DRIR Rail Corridor
- 14. WSSA Legacy Building
- 15. Pedestrian Bridge
- 16. Underground Parking