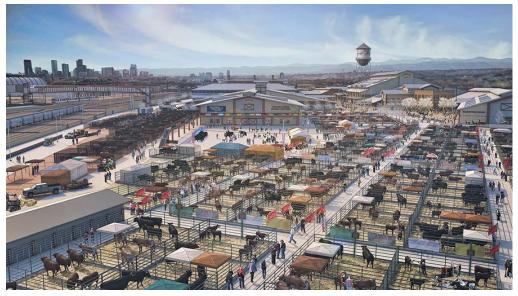

|                                                   |



### **FUTURE PROCUREMENTS**

Equestrian Center & Parking Garage

#### **Livestock Center**

**CM/GC** RFQ: Active M/WBE Goal of 20% DESIGN RFQ: Mid 2019 Est. RFP: Mid-late 2019

Separate Design & Construction contracts for the Equestrian Center and Parking Garage, including:

- 4,500 Seat Event Center
- 500 Equestrian Show Arena
- 700-800 stall Horse Barn
- Two Paddocks and Covered
   Open-Air Warm Up areas
- 1,050 car Parking Garage



**CM/GC** RFQ: Mid-late 2019 Est. RFP: Mid-late 2019

Separate Design & Construction contracts for the Livestock Center including:

- 3000 seat (expandable to 5000 seats) Stadium Arena
- 700 seat Auction Arena
- 200,000 s.f. Livestock Hall
- Multi-Use and flexible spaces





### **HISTORIC SALVAGE UPDATE**

- The iconic stockyards have been a long-running land use and main stay of the National Western Stock Show since 1906.
- NWCO is salvaging metal hardware, wood, bricks, water troughs and associated infrastructure to be reintegrated into the future campus.
- These materials have been catalogued and stored and will be made available to architects, designers and artists for use within the public spaces and common areas.





BEFORE



AFTER





### WORKFORCE UPDATE



### **NWC WORKFORCE INITIATI**

- Increase awareness, outreach, training and employment for people from economically disadvantaged areas and populations.
- Diversify and connect businesses competing for government contracts.



<sup>1</sup>Division of Small Business Opportunity <sup>2</sup>Bus