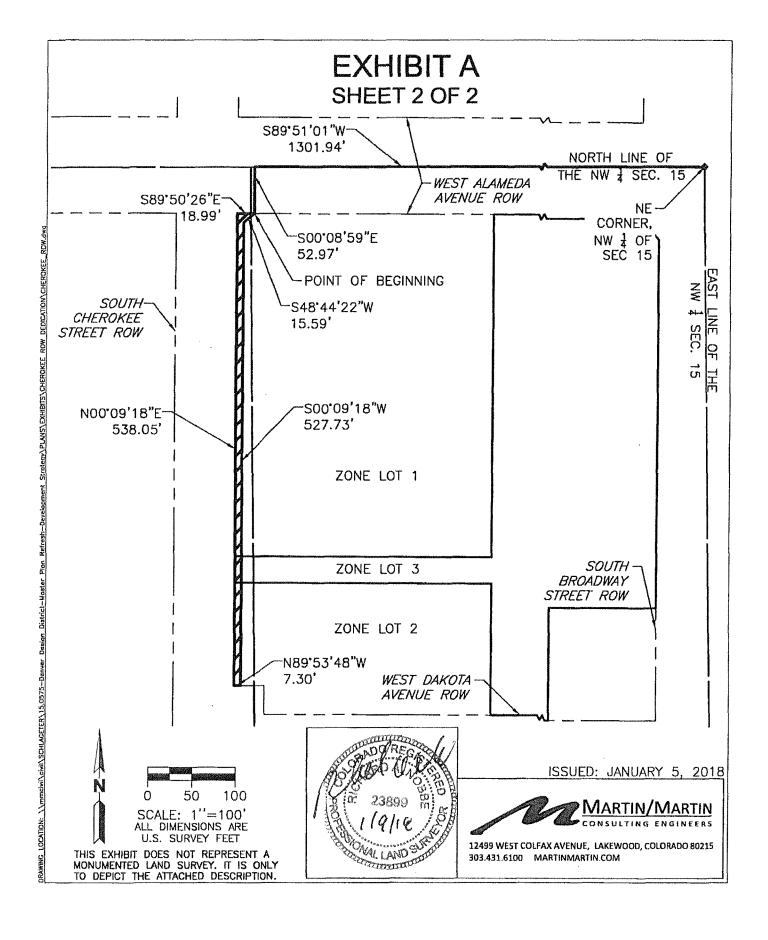

# PW Legal Description No. 2017-Dedication-0000219-001 EXHIBIT A SHEET 1 OF 2

A PARCEL OF LAND CONVEYED BY SPECIAL WARRANTY DEED TO THE CITY AND COUNTY OF DENVER, RECORDED ON 8/3/2018, AT RECEPTION NO. 2018096720 IN THE CITY AND COUNTY OF DENVER CLERK AND RECORDER'S OFFICE, STATE OF COLORADO, MORE PARTICULARLY DESCRIBED AS FOLLOWS:

A PARCEL OF LAND LOCATED IN THE NORTHWEST QUARTER OF SECTION 15, TOWNSHIP 4 SOUTH, RANGE 68 WEST OF THE SIXTH PRINCIPAL MERIDIAN, CITY AND COUNTY OF DENVER, STATE OF COLORADO, BEING MORE PARTICULARLY DESCRIBED AS FOLLOWS:

COMMENCING AT THE NORTHEAST CORNER OF THE NORTHWEST QUARTER OF SAID SECTION 15, THENCE ALONG THE NORTHERLY LINE OF SAID NORTHWEST QUARTER OF SAID SECTION 15, S89°51'01"W A DISTANCE OF 1301.94 FEET, THENCE S00°08'59"E A DISTANCE 52.97 FEET TO A POINT ON THE SOUTHERLY RIGHT-OF-WAY LINE OF WEST ALAMEDA AVENUE AS DEDICATED BY RECEPTION NO. 9500062201, SAID POINT BEING THE POINT OF BEGINNING;

THENCE S48°44'22"W A DISTANCE OF 15.59 FEET;

THENCE S00°09'18"W A DISTANCE OF 527.73 FEET;

THENCE N89°53'48"W A DISTANCE OF 7.30 FEET TO A POINT ON THE EASTERLY RIGHT-OF-WAY LINE OF SOUTH CHEROKEE STREET;

THENCE ALONG SAID EASTERLY RIGHT-OF-WAY, N00°09'18"E A DISTANCE OF 538.05 FEET TO A POINT ON THE SOUTHERLY RIGHT-OF-WAY LINE OF WEST ALAMEDA AVENUE;

THENCE ALONG SAID SOUTHERLY RIGHT-OF-WAY, S89°50'26"E A DISTANCE OF 18.99 FEET TO THE POINT OF BEGINNING.

SAID PARCEL CONTAINS 3,988 SQUARE FEET (0.092 ACRES) MORE OR LESS.

ALL LINEAL DIMENSIONS ARE IN U.S. SURVEY FEET.

BEARINGS ARE BASED ON AN ASSUMED BEARING OF N00°45'32"W ALONG THE EASTERLY LINE OF THE NORTHWEST QUARTER OF SECTION 15, BEING MONUMENTED BY A FOUND STONE IN RANGE BOX AT THE NORTH QUARTER CORNER AND A FOUND STONE IN RANGE BOX AT THE CENTER QUARTER CORNER.