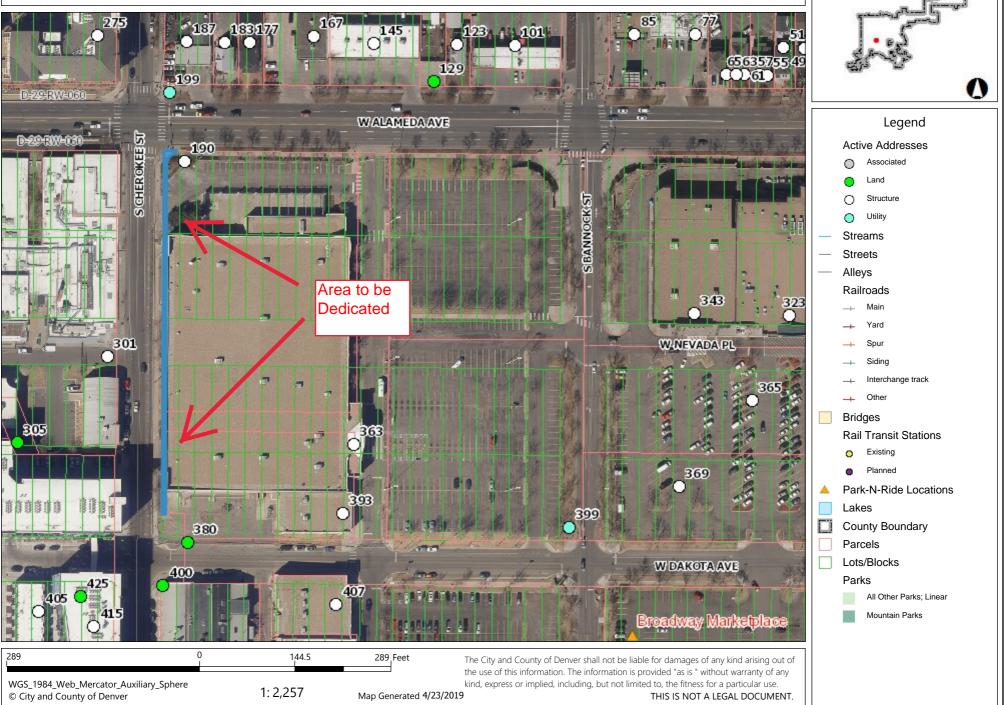

**ROW** #: 2017-Dedication-0000219 **SCHEDULE** #: 0515202037000

**TITLE:** This request is to dedicate a parcel of land as Public Right of Way as S. Cherokee St.

Located at the intersection of S. Cherokee St. and W. Alameda Ave.

**SUMMARY:** Request for a Resolution for laying out, opening and establishing certain real property as part of the system

of thoroughfares of the municipality; i.e. as S. Cherokee St. This parcel(s) of land is being dedicated to the City and County of Denver for Public Right-of-Way, as part of the development project (**PDG Design** 

### INSERT PARCEL DESCRIPTION ROW # (2017-Dedication-0000219-001) HERE.

A map of the area to be dedicated is attached.