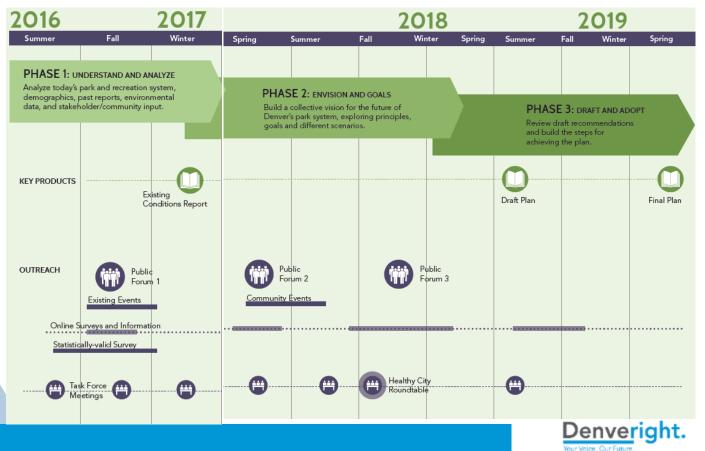

### Game Plan Process





## Game Plan Outreach

- On-Line Surveys (3)
- Statistically-Valid Mail-in Survey (817 responses)
- Public Forums (11 meetings city-wide)
- Staff Focus Groups and Workshops (27)
- Community / All Employee Events (13)
- Stakeholder Task Force Meetings (7)
- All Denveright Meetings & Events (20,000+ touches)

### Total Game Plan Engagement : 5,900+ Citizens 1,200 + Employees







# What is a Healthy City?



A Place With a High Quality of Life

A Place Where Residents Are Active and Healthy





A Place With a Clean and Sustaining Urban Environment A Place Where All Ages Have Outdoor Opportunities













## Implementation: 5

## Pillars

#### ADAPT TO THE CHANGING CLIMATE AND LIMITED RESOURCES.

Strategies address:

- Water Use
- Stormwater and Waterway Health
- Urban Trees and M