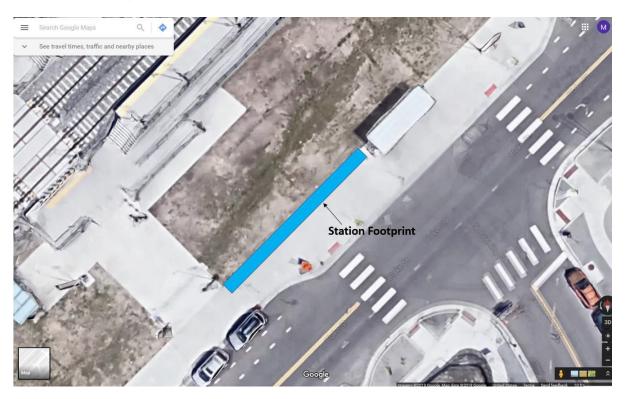

## **DIMENSIONED SITE PLANS FOR LOCATION:**

Intersection: Blake Street & N. Downing Street

Approximate Address: 3669 Blake Street, Denver, CO 80205

Bike Station Size: The bike sharing station footprint is 67'2" x 6' as called out in the

blue boxes in the photos below.