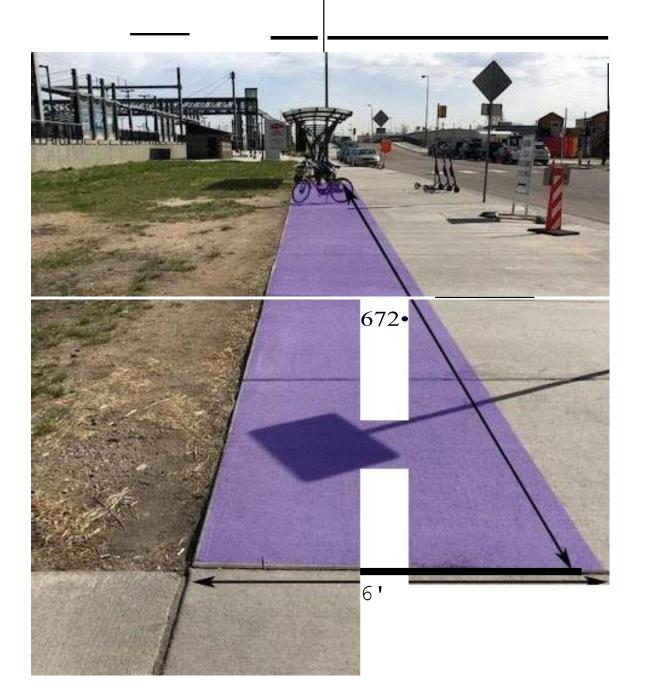

## **Site Considerations**

- Placement of map module and kiosk to provide clearance of existing parking sign as indicated in first photo below.
- Measurements indicating clearance of entrance to curb ramp and second parking sign as indicated in second photo below.