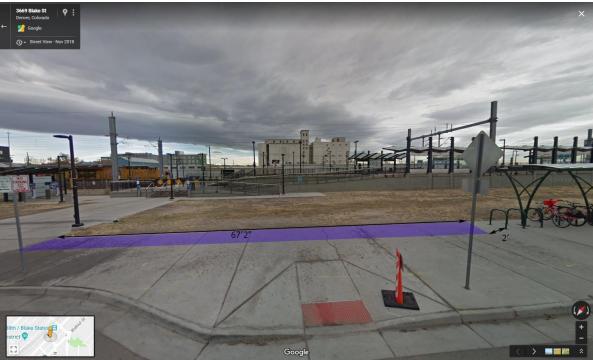

## **DIMENSIONED SITE PLANS FOR LOCATION:**

Intersection: Blake Street & N. Downing Street

Approximate Address: 3669 Blake Street, Denver, CO 80205

Bike Station Size: The bike sharing station footprint is 67'2" x 6' as called out in the

blue boxes in the photos below.