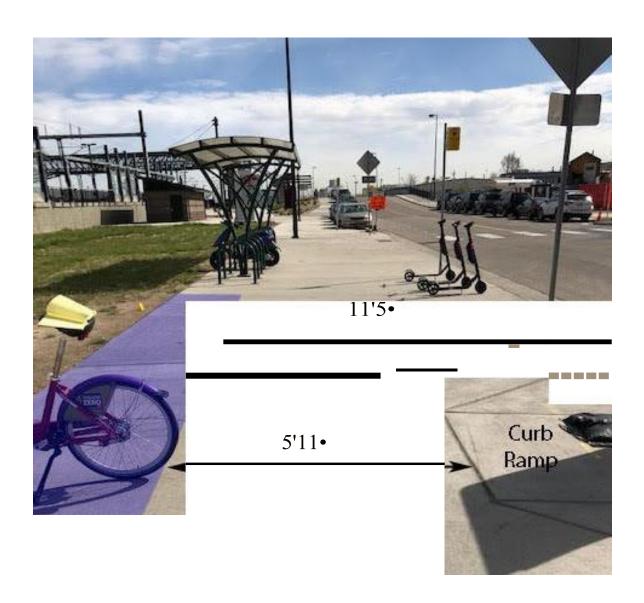

## **DIMENSIONED SITE PLANS FOR LOCATION:**

Intersection: Blake Street & N. Downing Street

Approximate Address: 3669 Blake Street, Denver, CO 80205

Bike Station Size: The bike sharing station footprint is 67'2" x 6' as called out in the

blue boxes in the photos below.

## **Site Considerations**

- Placement of map module and kiosk to provide clearance of existing parking sign as indicated in first photo below.
- Measurements indicating clearance of entrance to curb ramp and second parking sign as indicated in second photo below.