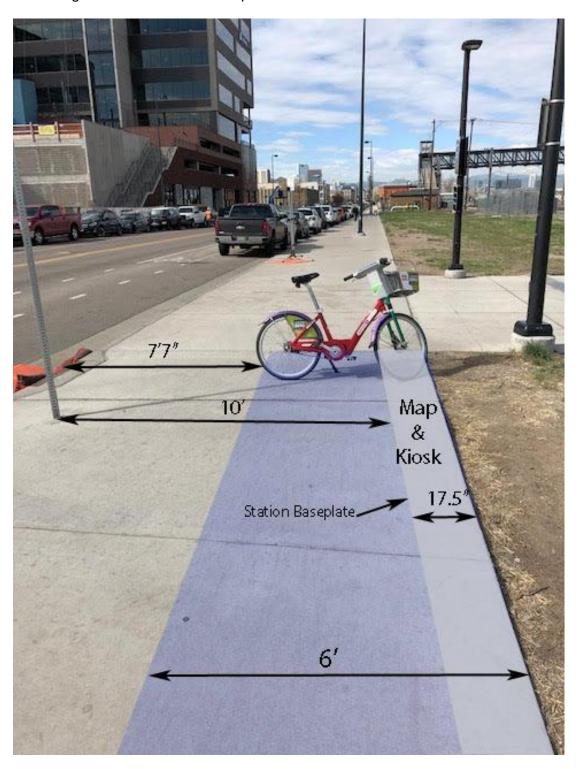

## **Site Considerations**

- Placement of map module and kiosk to provide clearance of existing parking sign as indicated in first photo below.
- Measurements indicating clearance of entrance to curb ramp and second parking sign as indicated in second photo below.