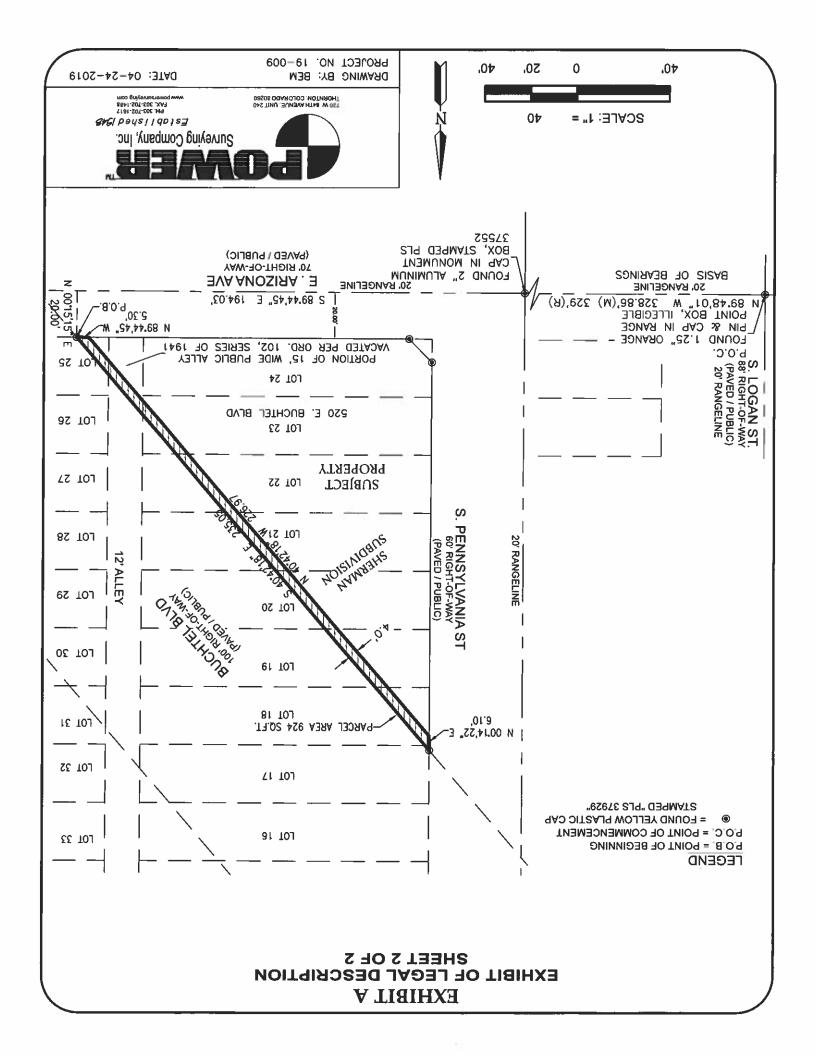

## **EXHIBIT A LEGAL DESCRIPTION** SHEET 1 OF 2

A PORTION OF LOTS 17 THROUGH 25 INCLUSIVE, BLOCK 3. SHERMAN SUBDIVISION, TOGETHER WITH A PORTION OF A PUBLIC ALLEY VACATED PER ORDINANCE 102, SERIES OF 1941, LOCATED IN THE NORTHEAST 1/4 OF SECTION 22, TOWNSHIP 4 SOUTH, RANGE 68 WEST OF THE 6TH PRINCIPAL MERIDIAN, CITY AND COUNTY OF DENVER, STATE OF COLORADO, MORE PARTICULARLY DESCRIBED AS FOLLOWS:

BASIS OF BEARINGS: THE BEARING OF THE 20' RANGE LINE IN E. ARIZONA AVENUE BETWEEN S. LOGAN STREET AND S. PENNSYLVANIA STREET NORTH 89°48'01" WEST A DISTANCE OF 328.86' BETWEEN A FOUND 1.25" ORANGE PIN AND CAP IN A RANGE BOX AT THE WEST END OF SAID RANGE LINE AND A FOUND 2" ALUMINUM CAP IN MONUMENT BOX AT EAST. END OF SAID RANGE LINE.

COMMENCING AT SAID 2" ALUMINUM CAP AT SOUTH PENNSYLVANIA STREET AND E. ARIZONA AVENUE: THENCE ALONG A 20' RANGE LINE BETWEEN S. PENNSYLVANIA STREET AND S. PEARL STREET NORTH 89°44'45"W A DISTANCE OF 194.03 FEET:

THENCE DEPARTING SAID 20' RANGE LINE NORTH 00°15'15" EAST 20 FEET TO A POINT ON THE NORTH RIGHT OF WAY LINE OF EAST ARIZONA AVENUE, ALSO BEING ON THE SOUTH LINE OF SAID LOT 25, AND THE POINT OF BEGINNING.

THENCE NORTH 89°44'45" WEST, ALONG SAID NORTH RIGHT OF WAY AND SOUTH LINE OF LOT 25, A DISTANCE OF 5.30 FEET:

THENCE DEPARTING SAID NORTH RIGHT OF WAY AND SOUTH LINE, PARALLEL WITH AND 4 FEET SOUTHWEST OF THE SOUTHWESTERLY RIGHT OF WAY LINE OF BUCHTEL BOULEVARD, NORTH 40°42'18" WEST, A DISTANCE OF 226.97 FEET, TO A POINT ON THE EAST LINE OF SAID LOT 18:

THENCE NORTH 00°14'22" EAST, ALONG SAID EAST LINE OF LOTS 17 & 18, ALSO BEING THE EAST RIGHT OF WAY LINE OF SOUTH PENNSYLVANIA STREET, A DISTANCE OF 6.10 FEET TO A POINT 2.04 FEET NORTH OF THE NORTH LOT LINE OF LOT 18;

THENCE DEPARTING SAID EAST LINE AND EAST RIGHT OF WAY LINE. SOUTH 40°42'18" EAST ALONG THE SOUTH EASTERLY RIGHT OF WAY LINE OF BUCHTEL BLVD 235.05 FEET TO A POINT OF BEGINNING.

CONTAINING ±924 SQ, FT, OR ± 0.021 ACRES MORE OR LESS.