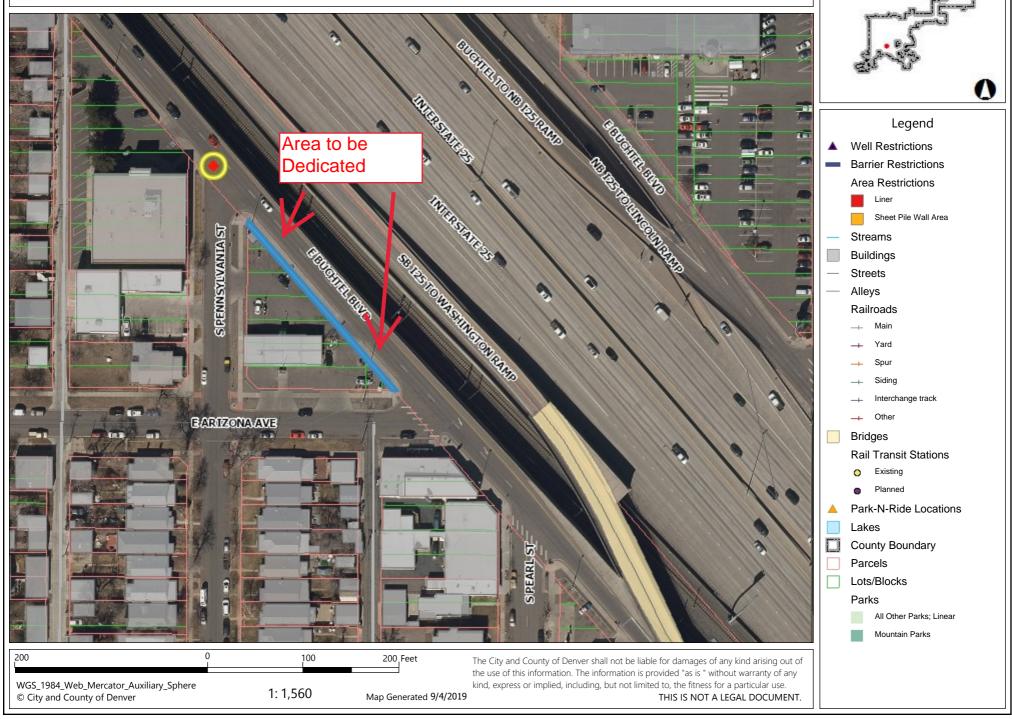

TITLE: This request is to dedicate a parcel of land as Public Right of Way as E. Buchtel Blvd.

Located at E. Buchtel Blvd. between S. Pennsylvania St. and E. Arizona Ave.

**SUMMARY:** Request for a Resolution for laying out, opening and establishing certain real property as part of the system

> of thoroughfares of the municipality; i.e. as E. Buchtel Blvd. This parcel(s) of land is being dedicated to the City and County of Denver for Public Right-of-Way, as part of the development project (Buchtel Mixed-

### INSERT PARCEL DESCRIPTION ROW # (2019-Dedication-0000095-001) HERE.

A map of the area to be dedicated is attached.