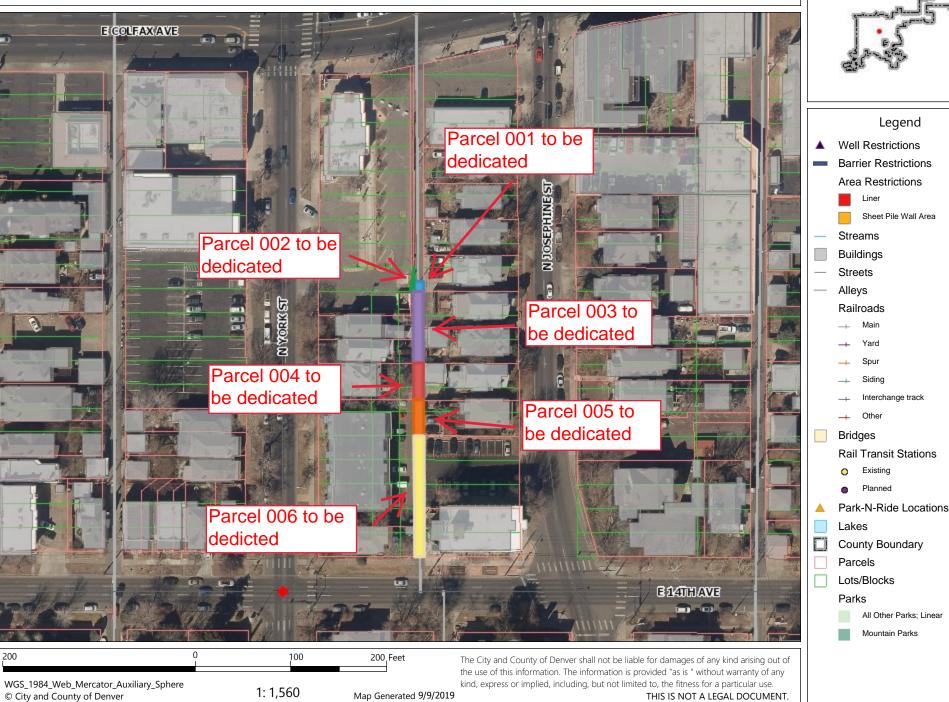

0501209043000

**TITLE:** This request is to dedicate City owned land as Public Alley.

Located in the alley bounded by E. 14th Ave., N. York St., E. Colfax Ave. and N. Josephine St.

**SUMMARY:** Request for a Resolution for laying out, opening and establishing certain real property as part of the

# INSERT PARCEL DESCRIPTION ROW (2019--Dedication-0000114-001, 002, 003, 004, 005 and 006) HERE.

A map of the area to be dedicated is attached.

MB/BLV

c: Dept. of Real Estate, Katherine Rinehart

City Councilperson Chris Hinds