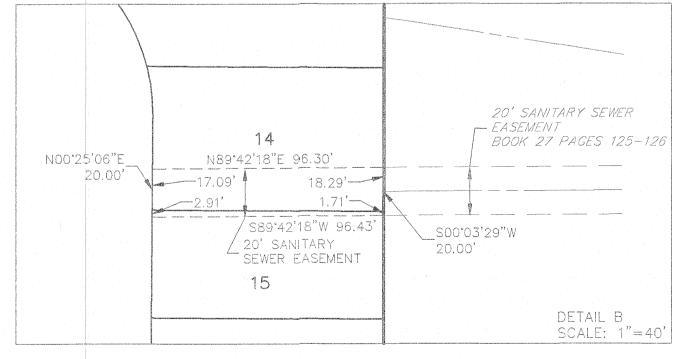

#### GENERAL NOTES:

- DEFINITION: CERTIFICATION A STATEMENT THAT IS BASED ON THE PROFESSIONAL SURVEYOR'S KNOWLEDGE, INFORMATION, AND BELIEF, IS IN ACCORDANCE WITH APPLICABLE STANDARDS OF PRACTICE, AND IS NOT A GUARANTY OR WARRANTY, EITHER EXPRESSED OR IMPLIED.
- 2. THIS SURVEY/PLAT DOES NOT CONSTITUTE A TITLE SEARCH BY JR ENGINEERING LLC FOR RECORDED INFORMATION ON EASEMENTS OR ENCUMBRANCES WHICH AFFECT THIS PROPERTY, JR ENGINEERING LLC RELIED UPON TITLE COMMITMENT BY HERITAGE TITLE COMPANY, FILE NO. 592-H0507489-023-CNX-AMENDMENT NO. 12 DATED FEBRUARY 28, 2020.
- EASEMENTS AND PUBLIC DOCUMENTS SHOWN OR NOTED HEREON WERE EXAMINED AS TO LOCATION AND PURPOSE AND WERE NOT EXAMINED AS TO RESERVATIONS, RESTRICTIONS, CONDITIONS, OBLIGATIONS, TERMS, OR AS TO THE RIGHT TO GRANT THE SAME.
- THERE ARE 53 LOTS AND 8 TRACTS PLATTED HEREON.
- TRACTS A, B AND G ARE HEREBY DEDICATED AS OPEN SPACE AND UTILITIES. TRACTS A, B AND G WILL BE OWNED AND MAINTAINED BY THE HOMEOWNERS ASSOCIATION OR EQUIVALENT ENTITY. TRACTS A, B AND G WILL BE MAINTAINED BY THE SUBDIVIDER, ITS (OR HIS) SUCCESSORS OR ASSIGNS, UNTIL SUCH TIME AS TRACTS A, B AND G ARE CONVEYED TO THE HOMEOWNERS ASSOCIATION OR EQUIVALENT ENTITY. TRACT G IS SUBJECT TO A PRE-EXISTING EASEMENT GRANTED TO THE JOSEPH W. BOWLES RESERVOIR COMPANY (DENVER COUNTY RECORDS REC. NO. 2020023778). THE JOSEPH W. BOWLES RESERVOIR COMPANY SHALL HAVE THE RIGHT TO ACCESS ITS DITCH AND DITCH EASEMENT ACROSS TRACT G FOR OPERATION, MAINTENANCE AND REPAIR IN ACCORDANCE WITH HISTORIC PRACTICE.
- TRACTIC IS HEREBY DEDICATED FOR DRAINAGE, UTILITIES AND FOR PRIVATE ACCESS FOR THE BENEFIT OF LOTS 1 THRU 12. TRACTIC WILL BE OWNED AND MAINTAINED BY THE HOMEOWNERS ASSOCIATION OR EQUIVALENT ENTITY. TRACTIC WILL BE MAINTAINED BY THE SUBDIVIDER, ITS (OR HIS) SUCCESSORS OR ASSIGNS, UNTIL SUCH TIME AS TRACTIC IS CONVEYED TO THE HOMEOWNERS ASSOCIATION OR EQUIVALENT ENTITY.
- 7. TRACT D IS HEREBY DEDICATED FOR PRIVATE DRAINAGE AND UTILITY PURPOSES. TRACT D WILL BE OWNED AND MAINTAINED BY THE HOMEOWNERS ASSOCIATION OR EQUIVALENT ENTITY. TRACT D WILL BE MAINTAINED BY THE SUBDIVIDER, ITS (OR HIS) SUCCESSORS OR ASSIGNS, UNTIL SUCH TIME AS TRACT D IS CONVEYED TO THE HOMEOWNERS ASSOCIATION OR EQUIVALENT ENTITY.
- TRACT E IS HEREBY DEDICATED FOR PUBLIC ACCESS, DRAINAGE AND PUBLIC UTILITIES. TRACT E WILL BE OWNED AND MAINTAINED BY THE HOMEOWNERS ASSOCIATION OR EQUIVALENT ENTITY. TRACT E WILL BE MAINTAINED BY THE SUBDIVIDER, ITS (OR HIS) SUCCESSORS OR ASSIGNS, UNTIL SUCH TIME AS TRACT E IS CONVEYED TO THE HOMEOWNERS ASSOCIATION OR EQUIVALENT ENTITY. TRACT E IS SUBJECT TO A PRE-EXISTING EASEMENT GRANTED TO THE JOSEPH W. BOWLES RESERVOIR COMPANY (DENVER COUNTY RECORDS REC. NO. 2020023778).
- 9. TRACT F IS HEREBY DEDICATED FOR PUBLIC UTILITIES AND FOR PRIVATE ACCESS FOR THE BENEFIT OF LOTS 30 THRU 53. TRACT F WILL BE OWNED AND MAINTAINED BY THE HOMEOWNERS ASSOCIATION OR EQUIVALENT ENTITY. TRACT F WILL BE MAINTAINED BY THE SUBDIVIDER, ITS (OR HIS) SUCCESSORS OR ASSIGNS, UNTIL SUCH TIME AS TRACT F IS CONVEYED TO THE HOMEOWNERS ASSOCIATION OR EQUIVALENT ENTITY.
- O. TRACT HIS HEREBY DEDICATED FOR OPEN SPACE AND A TRAIL OPEN TO THE GENERAL PUBLIC. TRACT HIWLL BE OWNED AND MAINTAINED BY THE HOMEOWNERS ASSOCIATION OR EQUIVALENT ENTITY. TRACT HIWLL BE MAINTAINED BY THE SUBDIVIDIER, ITS (OR HIS) SUCCESSORS OR ASSIGNS, UNTIL SUCH TIME AS TRACT HIS CONVEYED TO THE HOMEOWNERS ASSOCIATION OR EQUIVALENT ENTITY. TRACT HIS SUBJECT TO A PRE-EXISTING EASEMENT GRANTED TO THE JOSEPH W. BOWLES RESERVOIR COMPANY (DENVER COUNTY RECORDS REC. NO. 2020023778). THE JOSEPH W. BOWLES RESERVOIR COMPANY SHALL HAVE THE RIGHT TO ACCESS ITS DITCH AND DITCH EASEMENT ACROSS THE EASTERN PORTION OF TRACT HIS FOR OPERATION, MAINTENANCE AND REPAIR IN ACCORDANCE WITH HISTORIC PRACTICE.
- 11. RIGHT OF ACCESS FOR EMERGENCY SERVICES ON AND ACROSS ALL PLATTED PROPERTY FOR POLICE, FIRE, MEDICAL AND OTHER EMERGENCY VEHICLES AND FOR THE PROVISION OF EMERGENCY SERVICES IS HEREBY GRANTED.
- THE UTILITY EASEMENTS AS SHOWN ARE FOR THE USE OF APPLICABLE PUBLIC UTILITIES AND TELECOMMUNICATIONS COMPANIES FOR PROVISIONS OF FIBER OPTICS, ELECTRIC, TELEPHONE, GAS AND CABLE TELEVISION SERVICES. OTHER UTILITIES I.E. WATER SERVICE LINES AND FIRE LINES HAVE THE RIGHT TO CROSS AT SUBSTANTIALLY RIGHT ANGLES. DENVER WATER METERS ARE ALLOWED WITHIN THE UTILITY EASEMENT.
- UTILITY EASEMENTS ARE DEDICATED TO THE CITY AND COUNTY OF DENVER FOR THE BENEFIT OF THE APPLICABLE UTILITY PROVIDERS FOR THE INSTALLATION, MAINTENANCE, AND REPLACEMENT OF ELECTRIC, GAS, TELEVISION, CABLE, AND TELECOMMUNICATIONS FACILITIES (DRY UTILITIES). UTILITY EASEMENTS SHALL ALSO BE GRANTED WITHIN ANY ACCESS EASEMENTS AND PRIVATE STREETS IN THE SUBDIVISION. PERMANENT STRUCTURES, IMPROVEMENTS, OBJECTS, BUILDINGS, WELLS, AND OTHER OBJECTS THAT MAY INTERFERE WITH THE UTILITY FACILITIES OR USE THEREOF (INTERFERING OBJECTS) SHALL NOT BE PERMITTED WITHIN SAID UTILITY EASEMENTS AND THE UTILITY PROVIDERS, AS GRANTEES, MAY REMOVE ANY INTERFERING OBJECTS AT NO COST TO SUCH GRANTEES, INCLUDING, WITHOUT LIMITATION, VEGETATION. PUBLIC SERVICE COMPANY OF COLORADO (PSCO) AND ITS SUCCESSORS RESERVE THE RIGHT TO REQUIRE ADDITIONAL EASEMENTS AND TO REQUIRE THE PROPERTY OWNER TO GRANT PSCO AN EASEMENT ON ITS STANDARD FORM. THIS NOTE 13 IS NOT APPLICABLE TO UTILITY EASEMENTS WITHIN TRACT H.
- 14. THE FOLLOWING DOCUMENTS AFFECT THE SUBJECT PROPERTY. BOOK 22 AT PAGE 365 (US LAND PATENT), BOOK 515 AT PAGE 372 (JEFFERSON COUNTY RECORDS), REC. NO. 545373 (JEFFERSON COUNTY RECORDS), REC. NO. 2019112866 (DENVER COUNTY RECORDS), AND REC. NO. 2020023778 (DENVER COUNTY RECORDS). PER TITLE COMMITMENT BY HERITAGE TITLE COMPANY, FILE NO. 592—H0507489—023—CNX—AMENDMENT NO. 12 DATED FEBRUARY 28. 2020.
- ALL PROVIDERS OF UTILITY, WATER, SEWER, STORM DRAINAGE AND OTHER FACILITIES WHICH ARE LOCATED WITHIN THE IRRIGATION DITCH EASEMENT OWNED BY THE JOSEPH W. BOWLES RESERVOIR COMPANY (DENVER COUNTY RECORDS REC. NO. 2020023778), MUST OBTAIN A LICENSE FOR SUCH FACILITIES FROM THE JOSEPH W. BOWLES RESERVOIR COMPANY PRIOR TO CONSTRUCTION OF IMPROVEMENTS.