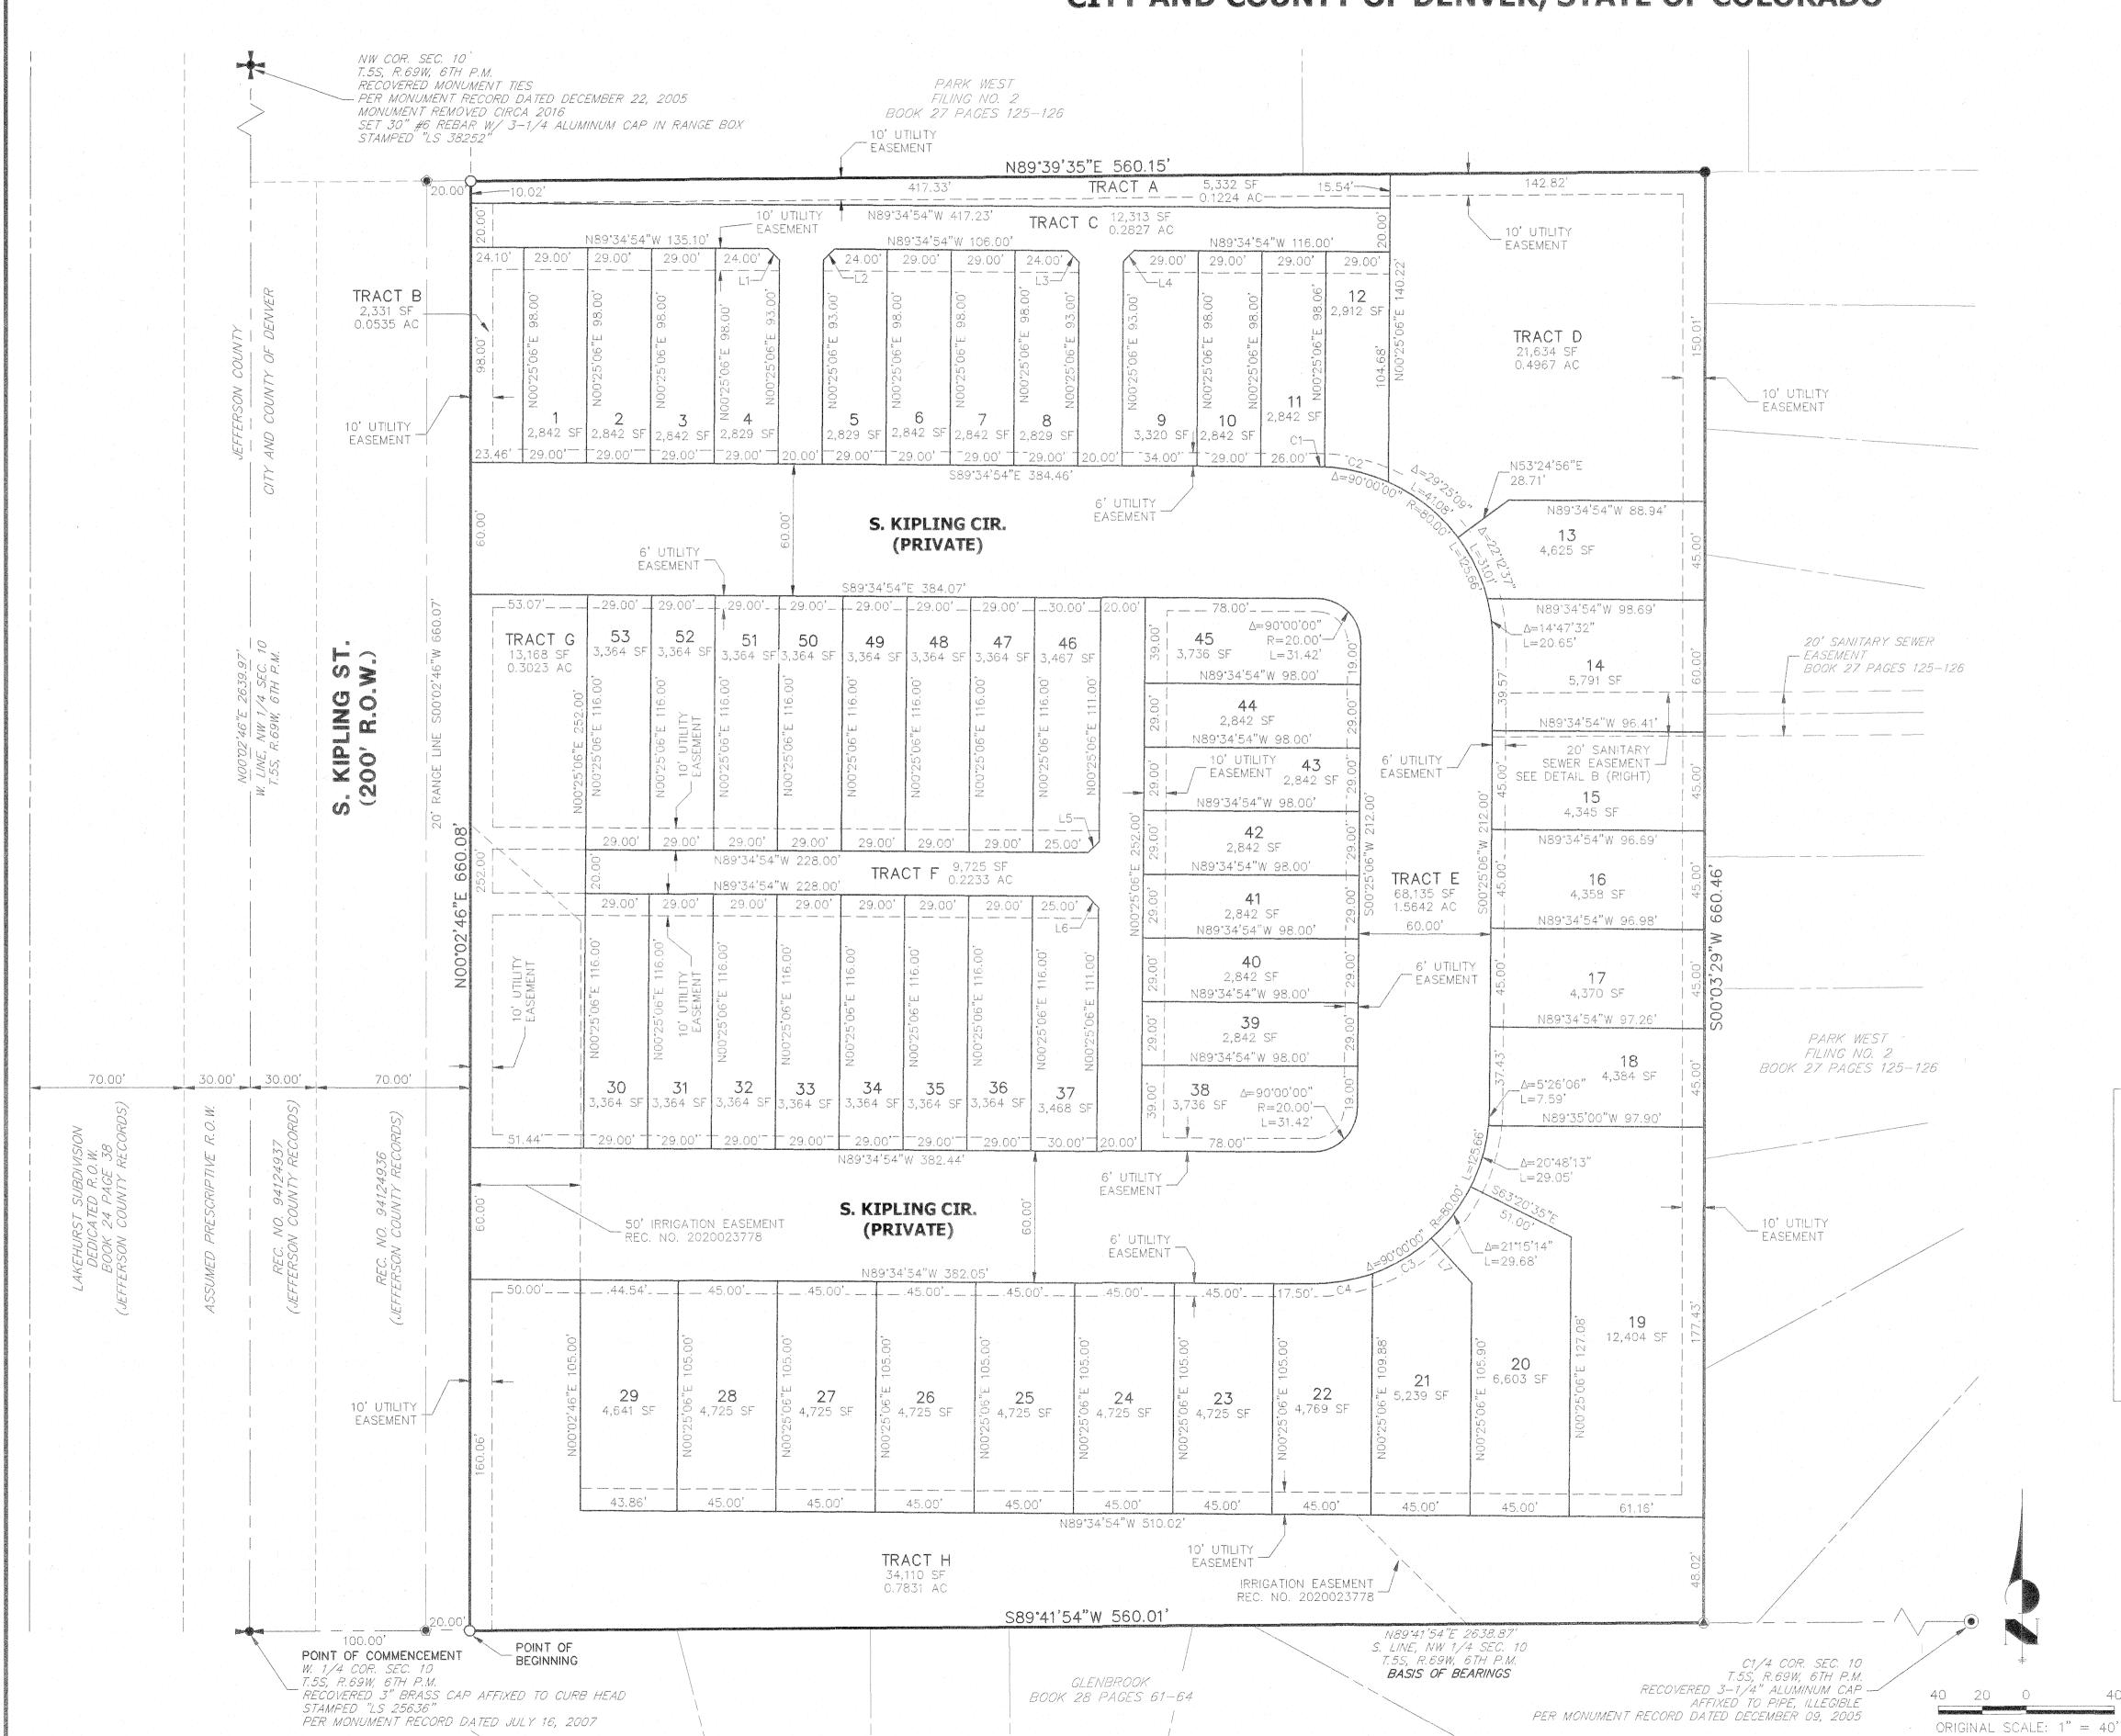

# KIPLING RESIDENTIAL, FILING NO. 1

A PARCEL OF LAND LOCATED IN THE NORTHWEST 1/4 OF SECTION 10
TOWNSHIP 5 SOUTH, RANGE 69 WEST OF THE 6TH P.M.
CITY AND COUNTY OF DENVER, STATE OF COLORADO

THE SOUTH 660 FEET OF THE WEST 660 FEET OF THE SOUTH 1/2 OF THE NORTHWEST 1/4 OF SECTION 10, TOWNSHIP 5 SOUTH, RANGE 69 WEST OF THE 6TH P.M., EXCEPTING THEREFROM THOSE PARCELS CONVEYED TO THE COUNTY OF JEFFERSON RECORDED JULY 22, 1994 AT RECEPTION NO. 94124936 AND RECEPTION NO. 94124937, CITY AND COUNTY OF DENVER, STATE OF COLORADO.

BEING MORE PARTICULARLY DESCRIBED AS FOLLOWS:

BASIS OF BEARINGS: THE SOUTH LINE OF THE NORTHWEST 1/4 OF SECTION 10, TOWNSHIP 5 SOUTH, RANGE 69 WEST OF THE 6TH P.M. BEING MONUMENTED BY A 3" BRASS CAP STAMPED "LS 25636" AT THE WEST 1/4 CORNER AND A 3-1/4" ALUMINUM CAP ILLEGIBLE AT THE CENTER 1/4 CORNER, SAID LINE BEING ASSUMED TO BEAR N89°41'54"E;

COMMENCING AT THE WEST 1/4 CORNER OF SAID SECTION 10;

THENCE ON THE SOUTH LINE OF THE NORTHWEST 1/4 OF SAID SECTION 10, N89°41'54"E A DISTANCE OF 100.00 FEET, TO A POINT ON THE EASTERLY RIGHT-OF-WAY LINE OF S. KIPLING STREET, SAID POINT BEING THE POINT OF BEGINNING;

THENCE ON SAID EASTERLY RIGHT-OF-WAY LINE, NOO'02'46"E A DISTANCE OF 660.08 FEET, TO A POINT ON THE SOUTHERLY LINE OF PARK WEST FILING NO. 2 RECORDED IN BOOK 27 AT PAGE 125 OF THE RECORDS OF THE DENVER COUNTY CLERK AND RECORDER:

THENCE ON SAID SOUTHERLY LINE, THE FOLLOWING TWO (2) COURSES:

- 1. N89°39'35"E A DISTANCE OF 560.15 FEET;
- 2. S00°03'29"W A DISTANCE OF 660.46 FEET, TO A POINT ON THE SOUTH LINE OF THE NORTHWEST 1/4 OF SAID SECTION 10;

THENCE ON SAID SOUTH LINE, S89'41'54"W A DISTANCE OF 560.01 FEET, TO THE POINT OF BEGINNING.

CONTAINING A CALCULATED AREA OF 369,799 SQUARE FEET OR 8.4894 ACRES.

UNDER THE NAME AND STYLE OF KIPLING RESIDENTIAL, FILING NO. 1, AND BY THESE PRESENTS DO HEREBY DEDICATED TO THE CITY AND COUNTY OF DENVER AND APPLICABLE PUBLIC UTILITIES AND TELECOMMUNICATION COMPANIES, EASEMENTS AS SHOWN AND ACCESS TO A PUBLIC TRAIL ON TRACT H.

#### GENERAL NOTES:

- DEFINITION: CERTIFICATION A STATEMENT THAT IS BASED ON THE PROFESSIONAL SURVEYOR'S KNOWLEDGE, INFORMATION, AND BELIEF, IS IN ACCORDANCE WITH APPLICABLE STANDARDS OF PRACTICE, AND IS NOT A GUARANTY OR WARRANTY, EITHER EXPRESSED OR IMPLIED.
- 2. THIS SURVEY/PLAT DOES NOT CONSTITUTE A TITLE SEARCH BY JR ENGINEERING LLC FOR RECORDED INFORMATION ON EASEMENTS OR ENCUMBRANCES WHICH AFFECT THIS PROPERTY, JR ENGINEERING LLC RELIED UPON TITLE COMMITMENT BY HERITAGE TITLE COMPANY, FILE NO. 592-H0507489-023-CNX-AMENDMENT NO. 12 DATED FEBRUARY 28, 2020.
- EASEMENTS AND PUBLIC DOCUMENTS SHOWN OR NOTED HEREON WERE EXAMINED AS TO LOCATION AND PURPOSE AND WERE NOT EXAMINED AS TO RESERVATIONS, RESTRICTIONS, CONDITIONS, OBLIGATIONS, TERMS, OR AS TO THE RIGHT TO GRANT THE SAME.
- THERE ARE 53 LOTS AND 8 TRACTS PLATTED HEREON.
- TRACTS A, B AND G ARE HEREBY DEDICATED AS OPEN SPACE AND UTILITIES. TRACTS A, B AND G WILL BE OWNED AND MAINTAINED BY THE HOMEOWNERS ASSOCIATION OR EQUIVALENT ENTITY. TRACTS A, B AND G WILL BE MAINTAINED BY THE SUBDIVIDER, ITS (OR HIS) SUCCESSORS OR ASSIGNS, UNTIL SUCH TIME AS TRACTS A, B AND G ARE CONVEYED TO THE HOMEOWNERS ASSOCIATION OR EQUIVALENT ENTITY. TRACT G IS SUBJECT TO A PRE-EXISTING EASEMENT GRANTED TO THE JOSEPH W. BOWLES RESERVOIR COMPANY (DENVER COUNTY RECORDS REC. NO. 2020023778). THE JOSEPH W. BOWLES RESERVOIR COMPANY SHALL HAVE THE RIGHT TO ACCESS ITS DITCH AND DITCH EASEMENT ACROSS TRACT G FOR OPERATION, MAINTENANCE AND REPAIR IN ACCORDANCE WITH HISTORIC PRACTICE.
- TRACTIC IS HEREBY DEDICATED FOR DRAINAGE, UTILITIES AND FOR PRIVATE ACCESS FOR THE BENEFIT OF LOTS 1 THRU 12. TRACTIC WILL BE OWNED AND MAINTAINED BY THE HOMEOWNERS ASSOCIATION OR EQUIVALENT ENTITY. TRACTIC WILL BE MAINTAINED BY THE SUBDIVIDER, ITS (OR HIS) SUCCESSORS OR ASSIGNS, UNTIL SUCH TIME AS TRACTIC IS CONVEYED TO THE HOMEOWNERS ASSOCIATION OR EQUIVALENT ENTITY.
- 7. TRACT D IS HEREBY DEDICATED FOR PRIVATE DRAINAGE AND UTILITY PURPOSES. TRACT D WILL BE OWNED AND MAINTAINED BY THE HOMEOWNERS ASSOCIATION OR EQUIVALENT ENTITY. TRACT D WILL BE MAINTAINED BY THE SUBDIVIDER, ITS (OR HIS) SUCCESSORS OR ASSIGNS, UNTIL SUCH TIME AS TRACT D IS CONVEYED TO THE HOMEOWNERS ASSOCIATION OR EQUIVALENT ENTITY.
- TRACT E IS HEREBY DEDICATED FOR PUBLIC ACCESS, DRAINAGE AND PUBLIC UTILITIES. TRACT E WILL BE OWNED AND MAINTAINED BY THE HOMEOWNERS ASSOCIATION OR EQUIVALENT ENTITY. TRACT E WILL BE MAINTAINED BY THE SUBDIVIDER, ITS (OR HIS) SUCCESSORS OR ASSIGNS, UNTIL SUCH TIME AS TRACT E IS CONVEYED TO THE HOMEOWNERS ASSOCIATION OR EQUIVALENT ENTITY. TRACT E IS SUBJECT TO A PRE-EXISTING EASEMENT GRANTED TO THE JOSEPH W. BOWLES RESERVOIR COMPANY (DENVER COUNTY RECORDS REC. NO. 2020023778).
- 9. TRACT F IS HEREBY DEDICATED FOR PUBLIC UTILITIES AND FOR PRIVATE ACCESS FOR THE BENEFIT OF LOTS 30 THRU 53. TRACT F WILL BE OWNED AND MAINTAINED BY THE HOMEOWNERS ASSOCIATION OR EQUIVALENT ENTITY. TRACT F WILL BE MAINTAINED BY THE SUBDIVIDER, ITS (OR HIS) SUCCESSORS OR ASSIGNS, UNTIL SUCH TIME AS TRACT F IS CONVEYED TO THE HOMEOWNERS ASSOCIATION OR EQUIVALENT ENTITY.
- O. TRACT HIS HEREBY DEDICATED FOR OPEN SPACE AND A TRAIL OPEN TO THE GENERAL PUBLIC. TRACT HIWLL BE OWNED AND MAINTAINED BY THE HOMEOWNERS ASSOCIATION OR EQUIVALENT ENTITY. TRACT HIWLL BE MAINTAINED BY THE SUBDIVIDIER, ITS (OR HIS) SUCCESSORS OR ASSIGNS, UNTIL SUCH TIME AS TRACT HIS CONVEYED TO THE HOMEOWNERS ASSOCIATION OR EQUIVALENT ENTITY. TRACT HIS SUBJECT TO A PRE-EXISTING EASEMENT GRANTED TO THE JOSEPH W. BOWLES RESERVOIR COMPANY (DENVER COUNTY RECORDS REC. NO. 2020023778). THE JOSEPH W. BOWLES RESERVOIR COMPANY SHALL HAVE THE RIGHT TO ACCESS ITS DITCH AND DITCH EASEMENT ACROSS THE EASTERN PORTION OF TRACT HIS FOR OPERATION, MAINTENANCE AND REPAIR IN ACCORDANCE WITH HISTORIC PRACTICE.
- 11. RIGHT OF ACCESS FOR EMERGENCY SERVICES ON AND ACROSS ALL PLATTED PROPERTY FOR POLICE, FIRE, MEDICAL AND OTHER EMERGENCY VEHICLES AND FOR THE PROVISION OF EMERGENCY SERVICES IS HEREBY GRANTED.
- THE UTILITY EASEMENTS AS SHOWN ARE FOR THE USE OF APPLICABLE PUBLIC UTILITIES AND TELECOMMUNICATIONS COMPANIES FOR PROVISIONS OF FIBER OPTICS, ELECTRIC, TELEPHONE, GAS AND CABLE TELEVISION SERVICES. OTHER UTILITIES I.E. WATER SERVICE LINES AND FIRE LINES HAVE THE RIGHT TO CROSS AT SUBSTANTIALLY RIGHT ANGLES. DENVER WATER METERS ARE ALLOWED WITHIN THE UTILITY EASEMENT.
- UTILITY EASEMENTS ARE DEDICATED TO THE CITY AND COUNTY OF DENVER FOR THE BENEFIT OF THE APPLICABLE UTILITY PROVIDERS FOR THE INSTALLATION, MAINTENANCE, AND REPLACEMENT OF ELECTRIC, GAS, TELEVISION, CABLE, AND TELECOMMUNICATIONS FACILITIES (DRY UTILITIES). UTILITY EASEMENTS SHALL ALSO BE GRANTED WITHIN ANY ACCESS EASEMENTS AND PRIVATE STREETS IN THE SUBDIVISION. PERMANENT STRUCTURES, IMPROVEMENTS, OBJECTS, BUILDINGS, WELLS, AND OTHER OBJECTS THAT MAY INTERFERE WITH THE UTILITY FACILITIES OR USE THEREOF (INTERFERING OBJECTS) SHALL NOT BE PERMITTED WITHIN SAID UTILITY EASEMENTS AND THE UTILITY PROVIDERS, AS GRANTEES, MAY REMOVE ANY INTERFERING OBJECTS AT NO COST TO SUCH GRANTEES, INCLUDING, WITHOUT LIMITATION, VEGETATION. PUBLIC SERVICE COMPANY OF COLORADO (PSCO) AND ITS SUCCESSORS RESERVE THE RIGHT TO REQUIRE ADDITIONAL EASEMENTS AND TO REQUIRE THE PROPERTY OWNER TO GRANT PSCO AN EASEMENT ON ITS STANDARD FORM. THIS NOTE 13 IS NOT APPLICABLE TO UTILITY EASEMENTS WITHIN TRACT H.
- 14. THE FOLLOWING DOCUMENTS AFFECT THE SUBJECT PROPERTY. BOOK 22 AT PAGE 365 (US LAND PATENT), BOOK 515 AT PAGE 372 (JEFFERSON COUNTY RECORDS), REC. NO. 545373 (JEFFERSON COUNTY RECORDS), REC. NO. 2019112866 (DENVER COUNTY RECORDS), AND REC. NO. 2020023778 (DENVER COUNTY RECORDS). PER TITLE COMMITMENT BY HERITAGE TITLE COMPANY, FILE NO. 592—H0507489—023—CNX—AMENDMENT NO. 12 DATED FEBRUARY 28. 2020.
- ALL PROVIDERS OF UTILITY, WATER, SEWER, STORM DRAINAGE AND OTHER FACILITIES WHICH ARE LOCATED WITHIN THE IRRIGATION DITCH EASEMENT OWNED BY THE JOSEPH W. BOWLES RESERVOIR COMPANY (DENVER COUNTY RECORDS REC. NO. 2020023778), MUST OBTAIN A LICENSE FOR SUCH FACILITIES FROM THE JOSEPH W. BOWLES RESERVOIR COMPANY PRIOR TO CONSTRUCTION OF IMPROVEMENTS.

# KIPLING RESIDENTIAL, FILING NO. 1

A PARCEL OF LAND LOCATED IN THE NORTHWEST 1/4 OF SECTION 10
TOWNSHIP 5 SOUTH, RANGE 69 WEST OF THE 6TH P.M.
CITY AND COUNTY OF DENVER, STATE OF COLORADO

|                                                                                                                                                                                                                                                                                                                                                                                                                                                                                                                                                                                                                                                                                                                                                                                                                                                                                                                                                                                                                                                                                                                                                                                                                                                                                                                                                                                                                                                                                                                                                                                                                                                                                                                                                                                                                                                                                                                                                                                                                                                                                                                                | OUTER BOUNDARY                                                   |
|--------------------------------------------------------------------------------------------------------------------------------------------------------------------------------------------------------------------------------------------------------------------------------------------------------------------------------------------------------------------------------------------------------------------------------------------------------------------------------------------------------------------------------------------------------------------------------------------------------------------------------------------------------------------------------------------------------------------------------------------------------------------------------------------------------------------------------------------------------------------------------------------------------------------------------------------------------------------------------------------------------------------------------------------------------------------------------------------------------------------------------------------------------------------------------------------------------------------------------------------------------------------------------------------------------------------------------------------------------------------------------------------------------------------------------------------------------------------------------------------------------------------------------------------------------------------------------------------------------------------------------------------------------------------------------------------------------------------------------------------------------------------------------------------------------------------------------------------------------------------------------------------------------------------------------------------------------------------------------------------------------------------------------------------------------------------------------------------------------------------------------|------------------------------------------------------------------|
| Annual contraction of the contra | PROPOSED PROPERTY LINE                                           |
|                                                                                                                                                                                                                                                                                                                                                                                                                                                                                                                                                                                                                                                                                                                                                                                                                                                                                                                                                                                                                                                                                                                                                                                                                                                                                                                                                                                                                                                                                                                                                                                                                                                                                                                                                                                                                                                                                                                                                                                                                                                                                                                                | - EXISTING PROPERTY LINE                                         |
|                                                                                                                                                                                                                                                                                                                                                                                                                                                                                                                                                                                                                                                                                                                                                                                                                                                                                                                                                                                                                                                                                                                                                                                                                                                                                                                                                                                                                                                                                                                                                                                                                                                                                                                                                                                                                                                                                                                                                                                                                                                                                                                                | - EXISTING R.O.W. LINE                                           |
| · · · · · · · · · · · · · · · · · · ·                                                                                                                                                                                                                                                                                                                                                                                                                                                                                                                                                                                                                                                                                                                                                                                                                                                                                                                                                                                                                                                                                                                                                                                                                                                                                                                                                                                                                                                                                                                                                                                                                                                                                                                                                                                                                                                                                                                                                                                                                                                                                          | EXISTING EASEMENT LINE                                           |
|                                                                                                                                                                                                                                                                                                                                                                                                                                                                                                                                                                                                                                                                                                                                                                                                                                                                                                                                                                                                                                                                                                                                                                                                                                                                                                                                                                                                                                                                                                                                                                                                                                                                                                                                                                                                                                                                                                                                                                                                                                                                                                                                | - PROPOSED EASEMENT LINE                                         |
|                                                                                                                                                                                                                                                                                                                                                                                                                                                                                                                                                                                                                                                                                                                                                                                                                                                                                                                                                                                                                                                                                                                                                                                                                                                                                                                                                                                                                                                                                                                                                                                                                                                                                                                                                                                                                                                                                                                                                                                                                                                                                                                                | — PROPOSED RANGE LINE                                            |
|                                                                                                                                                                                                                                                                                                                                                                                                                                                                                                                                                                                                                                                                                                                                                                                                                                                                                                                                                                                                                                                                                                                                                                                                                                                                                                                                                                                                                                                                                                                                                                                                                                                                                                                                                                                                                                                                                                                                                                                                                                                                                                                                | - SECTION LINE                                                   |
| 0                                                                                                                                                                                                                                                                                                                                                                                                                                                                                                                                                                                                                                                                                                                                                                                                                                                                                                                                                                                                                                                                                                                                                                                                                                                                                                                                                                                                                                                                                                                                                                                                                                                                                                                                                                                                                                                                                                                                                                                                                                                                                                                              | SET 18" #5 REBAR W/ 1-1/2" ALUMINUM CAP<br>STAMPED "LS 38252"    |
|                                                                                                                                                                                                                                                                                                                                                                                                                                                                                                                                                                                                                                                                                                                                                                                                                                                                                                                                                                                                                                                                                                                                                                                                                                                                                                                                                                                                                                                                                                                                                                                                                                                                                                                                                                                                                                                                                                                                                                                                                                                                                                                                | SET 30" #6 REBAR W/ 3-1/4" ALUMINUM CAP<br>STAMPED "RP LS 38252" |
|                                                                                                                                                                                                                                                                                                                                                                                                                                                                                                                                                                                                                                                                                                                                                                                                                                                                                                                                                                                                                                                                                                                                                                                                                                                                                                                                                                                                                                                                                                                                                                                                                                                                                                                                                                                                                                                                                                                                                                                                                                                                                                                                | RECOVERED #5 REBAR                                               |
|                                                                                                                                                                                                                                                                                                                                                                                                                                                                                                                                                                                                                                                                                                                                                                                                                                                                                                                                                                                                                                                                                                                                                                                                                                                                                                                                                                                                                                                                                                                                                                                                                                                                                                                                                                                                                                                                                                                                                                                                                                                                                                                                | RECOVERED 1-1/4" PINK PLASTIC CAP<br>STAMPED "LS 38252"          |
|                                                                                                                                                                                                                                                                                                                                                                                                                                                                                                                                                                                                                                                                                                                                                                                                                                                                                                                                                                                                                                                                                                                                                                                                                                                                                                                                                                                                                                                                                                                                                                                                                                                                                                                                                                                                                                                                                                                                                                                                                                                                                                                                | RECOVERED PUBLIC LAND CORNER AS NOTED                            |

|                                                                                                                                                                                                                                                                                                                                                                                                                                                                                                                                                                                                                                                                                                                                                                                                                                                                                                                                                                                                                                                                                                                                                                                                                                                                                                                                                                                                                                                                                                                                                                                                                                                                                                                                                                                                                                                                                                                                                                                                                                                                                                                                | LINE TABLE |             |          |  |  |  |  |  |
|--------------------------------------------------------------------------------------------------------------------------------------------------------------------------------------------------------------------------------------------------------------------------------------------------------------------------------------------------------------------------------------------------------------------------------------------------------------------------------------------------------------------------------------------------------------------------------------------------------------------------------------------------------------------------------------------------------------------------------------------------------------------------------------------------------------------------------------------------------------------------------------------------------------------------------------------------------------------------------------------------------------------------------------------------------------------------------------------------------------------------------------------------------------------------------------------------------------------------------------------------------------------------------------------------------------------------------------------------------------------------------------------------------------------------------------------------------------------------------------------------------------------------------------------------------------------------------------------------------------------------------------------------------------------------------------------------------------------------------------------------------------------------------------------------------------------------------------------------------------------------------------------------------------------------------------------------------------------------------------------------------------------------------------------------------------------------------------------------------------------------------|------------|-------------|----------|--|--|--|--|--|
|                                                                                                                                                                                                                                                                                                                                                                                                                                                                                                                                                                                                                                                                                                                                                                                                                                                                                                                                                                                                                                                                                                                                                                                                                                                                                                                                                                                                                                                                                                                                                                                                                                                                                                                                                                                                                                                                                                                                                                                                                                                                                                                                | LINE       | BEARING     | DISTANCE |  |  |  |  |  |
|                                                                                                                                                                                                                                                                                                                                                                                                                                                                                                                                                                                                                                                                                                                                                                                                                                                                                                                                                                                                                                                                                                                                                                                                                                                                                                                                                                                                                                                                                                                                                                                                                                                                                                                                                                                                                                                                                                                                                                                                                                                                                                                                | L1 -       | N44°34'54"W | 7.07     |  |  |  |  |  |
|                                                                                                                                                                                                                                                                                                                                                                                                                                                                                                                                                                                                                                                                                                                                                                                                                                                                                                                                                                                                                                                                                                                                                                                                                                                                                                                                                                                                                                                                                                                                                                                                                                                                                                                                                                                                                                                                                                                                                                                                                                                                                                                                | L2         | N45°25'06"E | 7.07'    |  |  |  |  |  |
|                                                                                                                                                                                                                                                                                                                                                                                                                                                                                                                                                                                                                                                                                                                                                                                                                                                                                                                                                                                                                                                                                                                                                                                                                                                                                                                                                                                                                                                                                                                                                                                                                                                                                                                                                                                                                                                                                                                                                                                                                                                                                                                                | L3         | N44°34′54″W | 7.07'    |  |  |  |  |  |
|                                                                                                                                                                                                                                                                                                                                                                                                                                                                                                                                                                                                                                                                                                                                                                                                                                                                                                                                                                                                                                                                                                                                                                                                                                                                                                                                                                                                                                                                                                                                                                                                                                                                                                                                                                                                                                                                                                                                                                                                                                                                                                                                | L4         | N45°25'06"E | 7.07     |  |  |  |  |  |
|                                                                                                                                                                                                                                                                                                                                                                                                                                                                                                                                                                                                                                                                                                                                                                                                                                                                                                                                                                                                                                                                                                                                                                                                                                                                                                                                                                                                                                                                                                                                                                                                                                                                                                                                                                                                                                                                                                                                                                                                                                                                                                                                | L5         | N45°25'06"E | 7.07     |  |  |  |  |  |
| The state of the s | L6         | S44°34'54"E | 7.07'    |  |  |  |  |  |
|                                                                                                                                                                                                                                                                                                                                                                                                                                                                                                                                                                                                                                                                                                                                                                                                                                                                                                                                                                                                                                                                                                                                                                                                                                                                                                                                                                                                                                                                                                                                                                                                                                                                                                                                                                                                                                                                                                                                                                                                                                                                                                                                | L7         | S42°05'22"E | 27.301   |  |  |  |  |  |