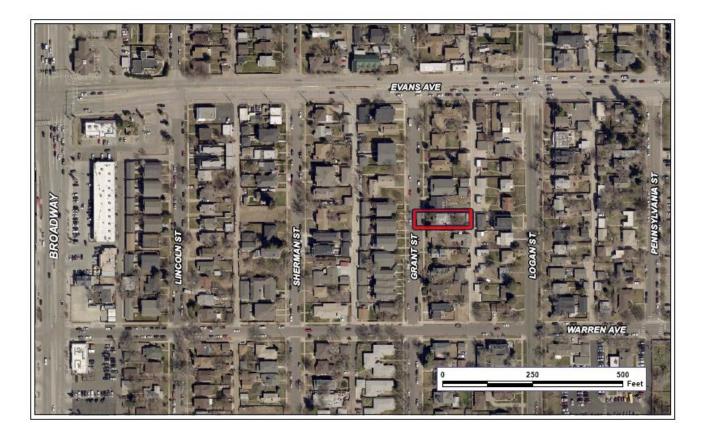

### Request: U-TU-B

- Location
  - Approx. 6,090 square feet
  - 0.13 acres
  - Single-unit residential
- Proposal
  - Rezoning from U-SU-C to U-TU-B
    - Allows Urban House,
      - Duplex, Tandem House
    - Max. building height 2.5 stories