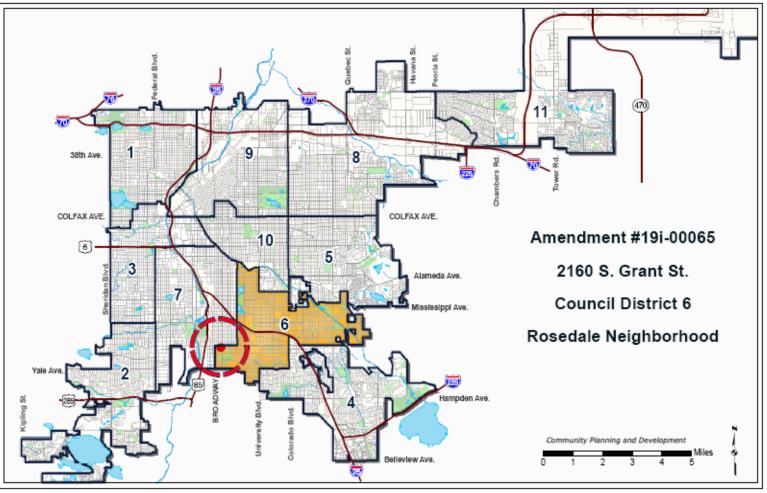

# 2160 S. Grant Street

2019I-00065 Request: U-SU-C to U-TU-B

Date: 5/18/2020

### **Council District 6**

### **Rosedale Neighborhood**