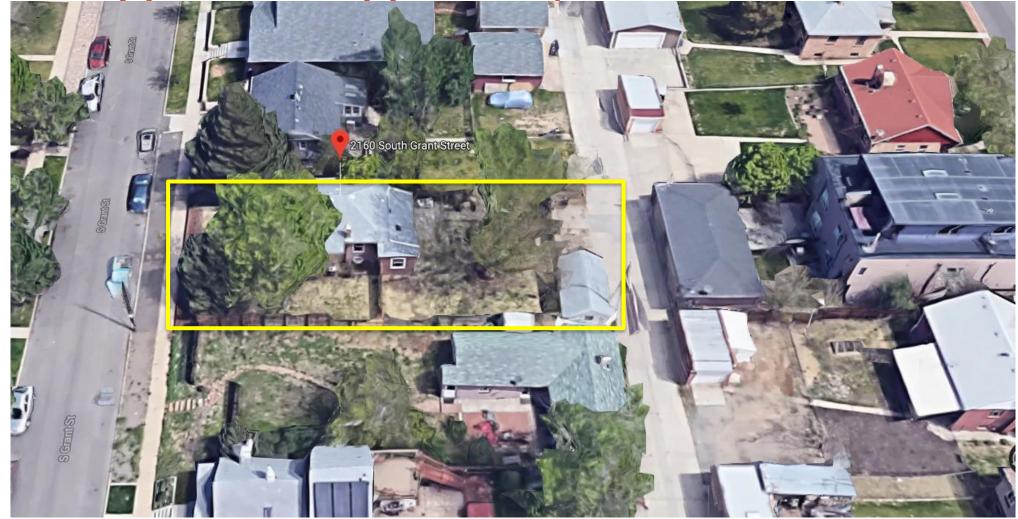

# 2160 S. Grant Street

2019I-00065 Request: U-SU-C to U-TU-B

Date: 5/18/2020

### Request: U-TU-B

- Location
  - Approx. 6,090 square feet
  - 0.13 acres
  - Single-unit residential
- Proposal
  - Rezoning from U-SU-C to U-TU-B
    - Allows Urban House,
      - Duplex, Tandem House
    - Max. building height 2.5 stories

### Existing Zoning: U-SU-C

- Subject Site: U-SU-C
- Surrounding Zoning:
  - U-SU-C
  - U-TU-B
  - E-RH-2.5
  - U-SU-B1
  - U-MX-2