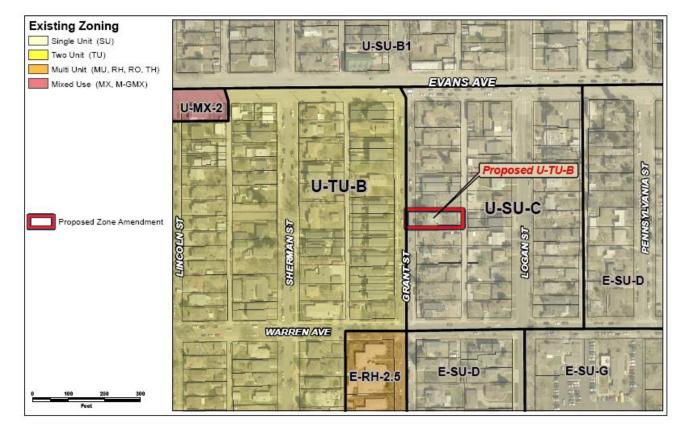

### Existing Zoning: U-SU-C

- Subject Site: U-SU-C
- Surrounding Zoning:
  - U-SU-C
  - U-TU-B
  - E-RH-2.5
  - U-SU-B1
  - U-MX-2

- Subject Site: Single-Unit Residential
- Surrounding Land Uses:
  - Single-Unit
  - Two-Unit
  - Commercial/Retail
  - Public/Quasi-Public