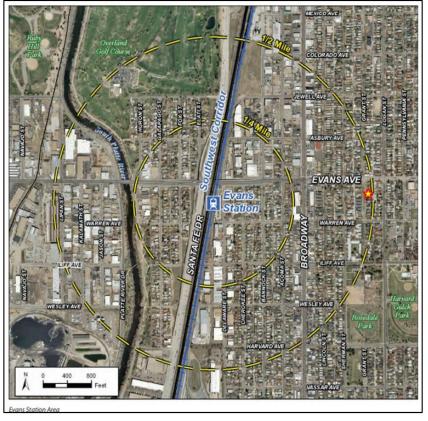

#### **Evans Station Area Plan (2009)**

Evans Station Area (2009)

- Property is within ½ mile of Evans Light Rail Station
- Goals:
  - Maintain residential character of surrounding communities and encourage development of a full range of housing types and housing price points
  - Increase the supply of housing including for sale and rental housing of varying types and at a variety of price points

#### **Evans Station Area Plan (2009)**

| l      | Evans Station Area Land Use Plan | 2009)                     |                                                |
|--------|----------------------------------|---------------------------|------------------------------------------------|
|        | vans station Area Land Ose Plan  |                           |                                                |
| LEGEND |                                  |                           |                                                |
|        | Mixed-Use - Main Street          | Mixed-Use - Employment    | Transit Station                                |
|        | Mixed-Use Residential            | Public / Quasi-Public     | Plaza/Pedestrian Bridge                        |
|        | Urban Residential                | Transit Plaza             | * Station Tower/Vertical Pedestrian Connection |
|        | Single Family-Duplex             | Bicycle/Pedestrian Bridge | SW Corridor                                    |
|        | Single Family                    | P Transit Parking         | Existing Parks                                 |

- Urban Residential Area
  - Recommends less intensity and lower building heights (1-2 1/2 stories) than mixed use residential, to complement the existing neighborhood context
  - Encourages a mix of low and medium-density housing types including single family houses, accessory dwelling units (ADUs), duplexes and row houses.
  - New development should reflect the existing character