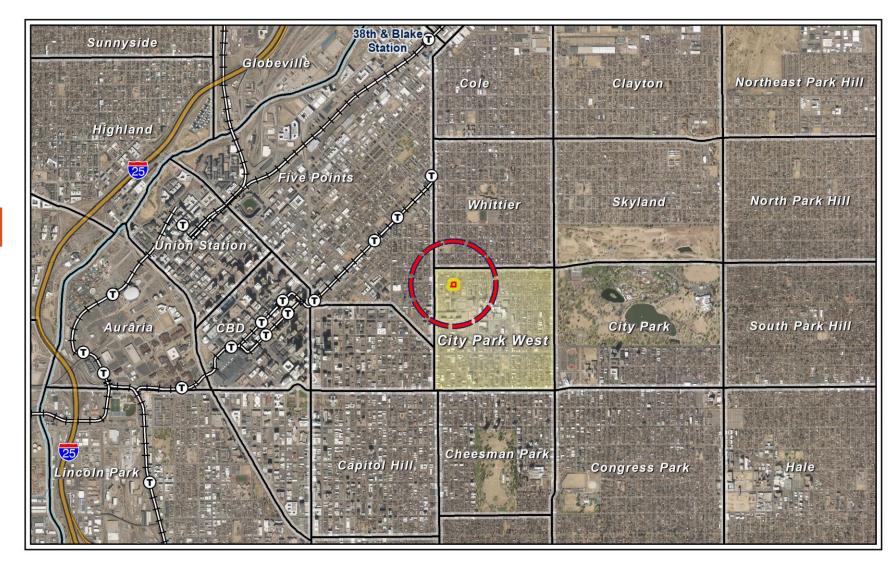

## City Park West Neighborhood

#### Location

- 22<sup>nd</sup> Ave. and Lafayette St.
- Just north of Uptown Healthcare District
- 9,048 square feet
- Single-unit house