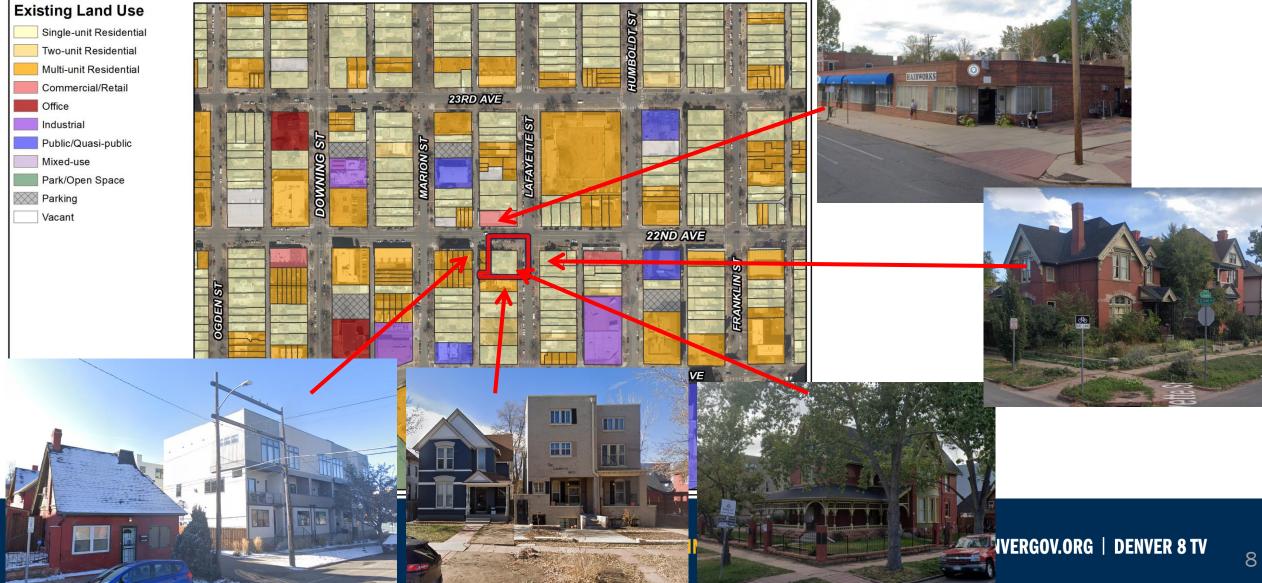

#### Request: U-TU-B to U-TU-B UO-3 with waiver



#### Location

- 22<sup>nd</sup> Ave. and Lafayette St.
- Just north of Uptown Healthcare District
- 9,048 square feet
- Single-unit house

#### Proposal:

- Rezoning from U-TU-B to U-TU-B UO-3 with waiver
- Requesting rezoning to allow operation of a bed and breakfast



## **Historic District**



#### Lafayette Street Historic District

- Established in 1987
- Contributing structure



### **Existing Zoning**



Subject site: U-TU-B

Surrounding properties: U-TU-B; U-TU-B UO-3; U-MX-2x; G-MU-3; U-SU-B1



### **Existing Land Use**



- Subject property: Single-unit residential
- North: Retail
- East: Single-unit residential
- South: Multi-unit residential
- West: Multi-unit residential



## Existing Context – Building Form/Scale



## **Proposed Zone District**

| Urban (U-) Neighborhood Context               |                         | Building Forms    |             |        |              |            |              |            |           |                        |                          |         |           |
|-----------------------------------------------|-------------------------|-------------------|-------------|--------|--------------|------------|--------------|------------|-----------|------------------------|--------------------------|---------|-----------|
| Zone Districts                                |                         | Suburban<br>House | Urban House | Duplex | Tandem House | Row House  | Garden Court | Town House | Apartment | Drive Thru<br>Services | Drive Thru<br>Restaurant | Genera