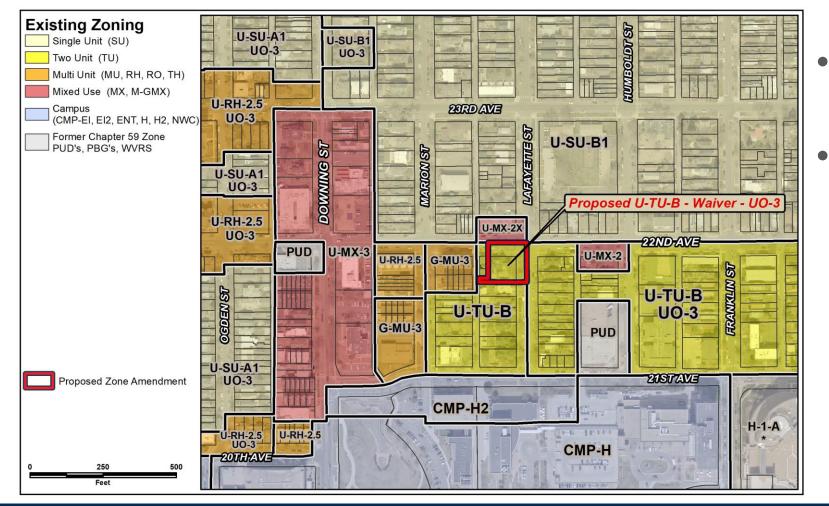

### **Existing Zoning**

Subject site: U-TU-B

Surrounding properties: U-TU-B; U-TU-B UO-3; U-MX-2x; G-MU-3; U-SU-B1

#### U-TU-B

- Urban House, Duplex, Tandem House building forms
- Single-unit and two-unit residential uses
- 2.5 story/35' maximum height
- UO-3 Historic Structure Use Overlay
- Allows non-medical office, art studio, bed and breakfast uses