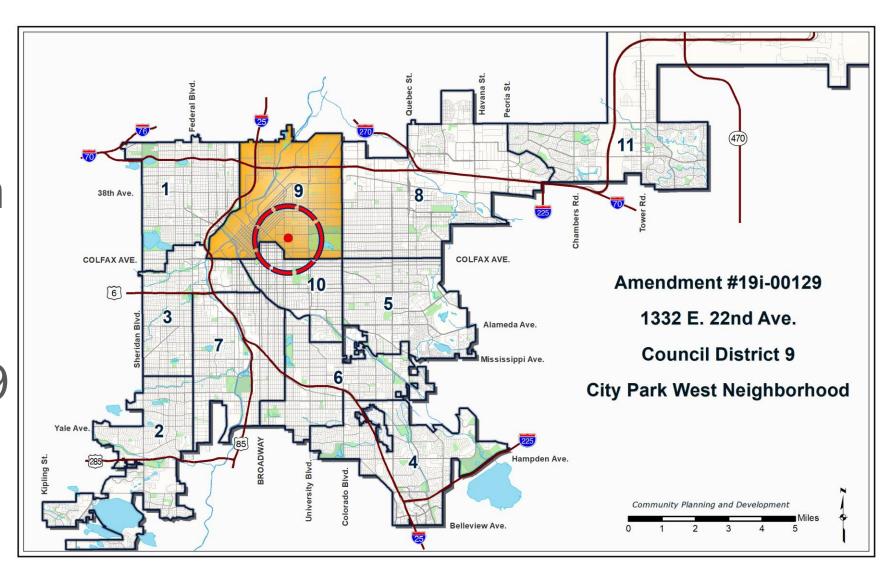

#### Council District 9 – CM CdeBaca

## City Park West Neighborhood

#### Location

- 22<sup>nd</sup> Ave. and Lafayette St.
- Just north of Uptown Healthcare District
- 9,048 square feet
- Single-unit house