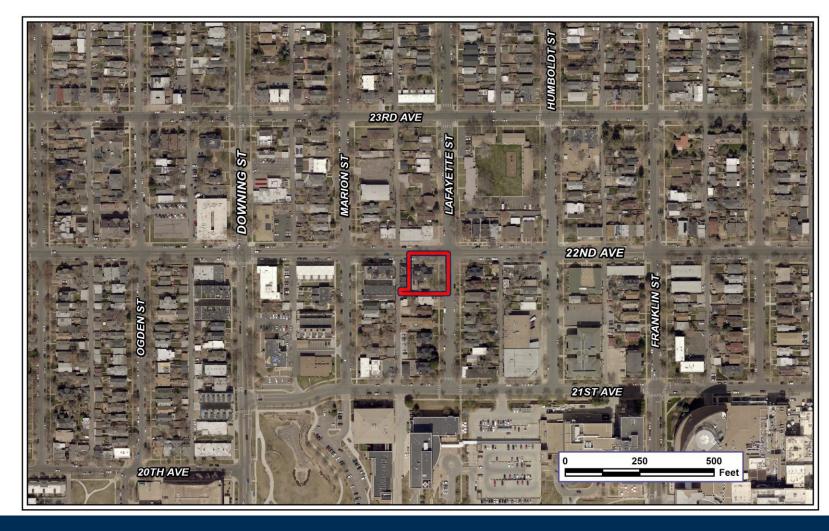

## 1332 22<sup>nd</sup> Avenue

#### Location

- 22<sup>nd</sup> Ave. and Lafayette St.
- Just north of Uptown Healthcare District
- 9,048 square feet
- Single-unit house