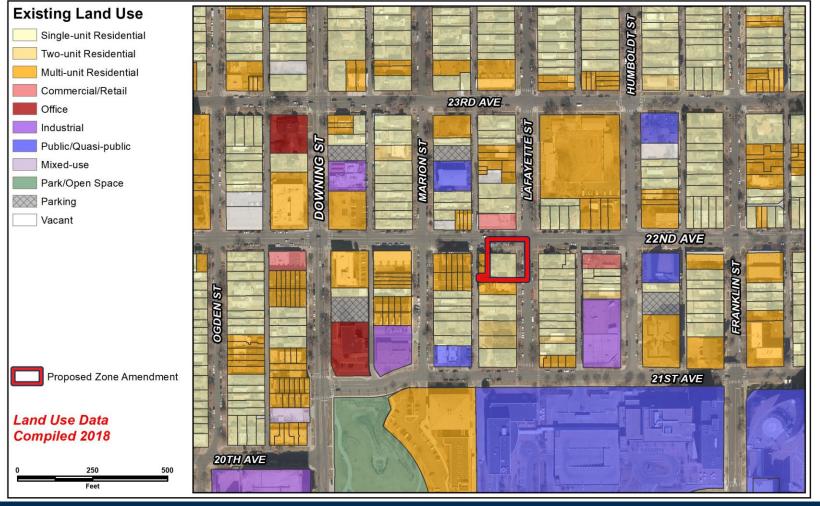

### **Existing Land Use**

- Subject property: Single-unit residential
- North: Retail
- East: Single-unit residential
- South: Multi-unit residential
- West: Multi-unit residential