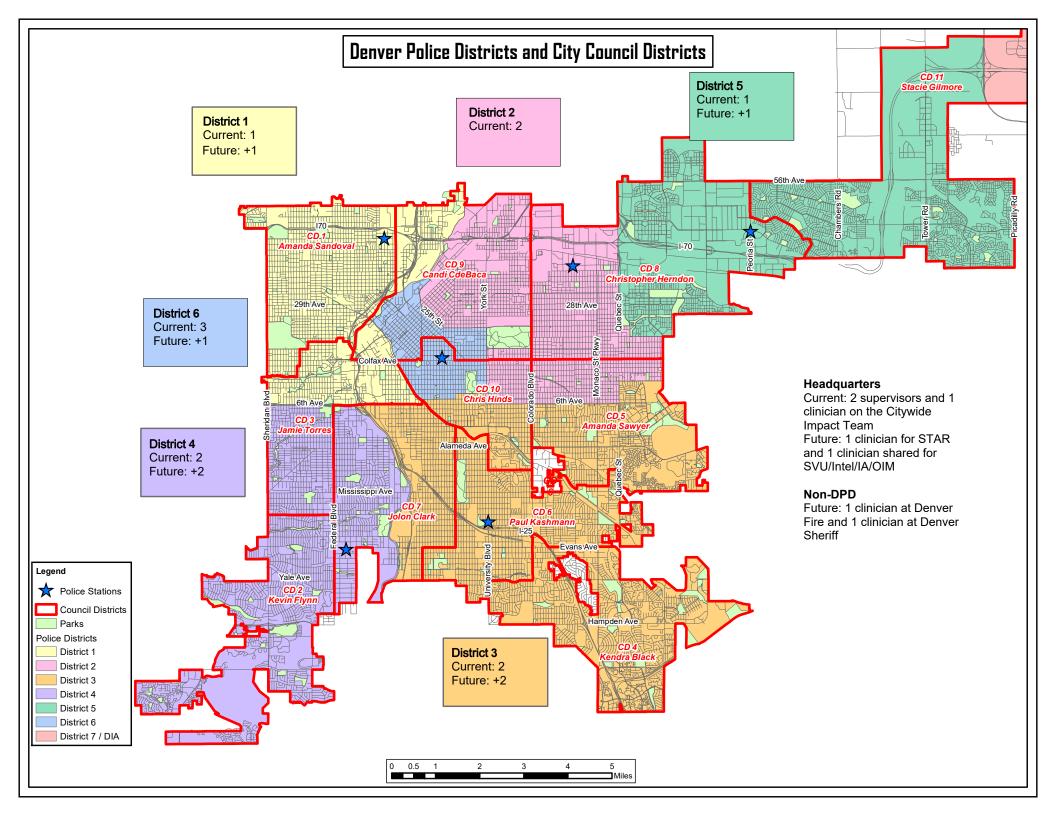

# Current and Future Staffing - Co-Responders, STAR, and Case Managers

The staffing of co-responders and STAR are based on calls for service and should be considered fluid based on data. Future assignments on the map and listed below reflect the planned expansion associated with Caring4Denver funds.

#### Supervisorsent

- Two at headquarters Mon-Fri 8am-5pm
- Future
  - One at a district station

#### **District 1-**

- Current
  - o Mon/Tue/Wed 10am-610pm
- Future
  - o Wed/Thu/Fri 10am-10pm

### **District 2**

- Current
  - o 1st week Sun/Mon/Tue 2nd Mon/Tue/Wed 10am-10pm
  - o 1<sup>st</sup> week Wed/Thu/Fri 2<sup>nd</sup> Thu/Fri/Sat 10am-10pm

### **District 3**

- Current
  - o 1<sup>st</sup> week Sun/Mon/Tue 2<sup>nd</sup> Mon/Tue/Wed 10am-10pm
  - o 1<sup>st</sup> week Wed/Thu/Fri 2<sup>nd</sup> Thu/Fri/Sat 10am-10pm
- Future
  - o 1<sup>st</sup> week Mon/Tue/Wed 2<sup>nd</sup> Sun/Mon/Tue 10am-10pm
  - o 1<sup>st</sup> week Thu/Fri/Sat 2<sup>nd</sup> Wed/Thu/Fri 10am-10pm

# **District 4**

- Current
  - o Sun/Mon/Tue 6am-6pm
  - o Wed/Thur/Fri/Sat 10am-10pm
- Future
  - o 1<sup>st</sup> week Sun/Mon/Tue 2<sup>nd</sup> Mon/Tue/Wed 10am-10pm
  - o 1<sup>st</sup> week Wed/Thu/Fri 2<sup>nd</sup> Thu/Fri/Sat 10am-10pm

# **District 5**

- Current
  - o 1<sup>st</sup> week Sun/Mon/Tue 2<sup>nd</sup> Mon/Tue/Wed 10am-10pm
- Future
  - o 1<sup>st</sup> week Wed/Thu/Fri 2<sup>nd</sup> week Thu/Fri/Sat 10am-10pm

# **District 6**

- Current
  - 1<sup>st</sup> week Sun/Mon/Tue 2<sup>nd</sup> week Mon/Tue/Wed 10am-10pm
  - 1<sup>st</sup> week Mon/Tue/Wed 2<sup>nd</sup> week Sun/mon/Tue 6am-6pm
- Future

- 1<sup>st</sup> week Wed/Thu/Fri 2<sup>nd</sup> Thu/Fri/Sat 10am-10pm
  1<sup>st</sup> week Thu/Fri/Sat 2<sup>nd</sup> week Wed/Thu/Fri 6am-6pm

# **Citywide Clinician**

- Current
  - o Tue/Wed/Thu 8am-9pm
- Future
  - o Adding SVU/Intel/IA/OIM other referral-based needs within DPD