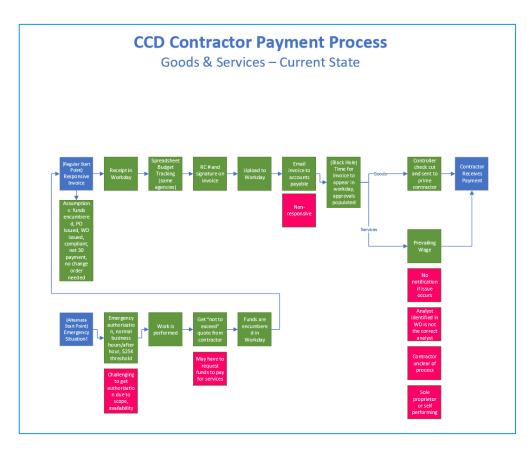

int of Submission



CCD to Prime Payment
Group Pay App Reviews



CCD to Prime Payment
Pay App Review Checklists



Prime to CCD Pay App

Standard Coversheet



CCD to Prime Payment

PowerBI Dashboards



CCD to Prime Payment
Send CCD Pay Data to B2G



Prime to Sub-contractor Pay Data

Capture Sub Invoice Data



Sub-contractor Payment

Dispute Process



CCD to Prime to Subcontractor

Payment Process Training



B2G MWBE Goals Enhancements
Contractor Compliance

Reporting

Prime Invoice Pay Status

**Workflow Transparency** 

City to Prime Payment Duration

**Prompt Payment Duration** 

CCD to Prime Payment

**Compliance Monitoring** 

Prime to Sub Payment

**Compliance Monitoring** 



# Prompt Payment Project Team Map





# **Process Improvement**





#### **Goods & Services**









#### **Professional Services**









#### Construction









### Prompt Pay Clock Calculation

Invoice Received Process time stamps captured Subtracted Prevailing Wage Subtracted Clock Calculated





Every day that an invoice is with Prevailing Wage will always be deducted from the 35 day clock.



Payments over 35 days analyzed regularly.



#### Prompt Pay Data: Metrics & Charts

#### Current Year's Duration of Invoice to Payment (Completed Invoices)







#### Prompt Pay Data: Metrics & Charts







## **Action Still Needed**







#### **The Opportunity**





# Questions?