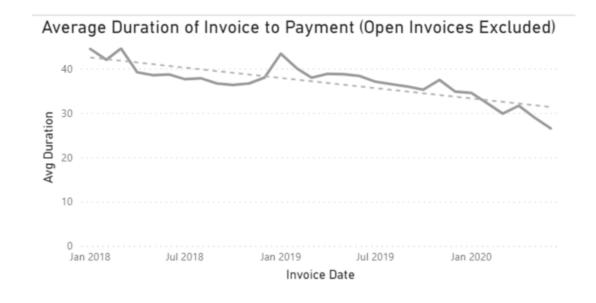

eporting

Prime Invoice Pay Status

**Workflow Transparency** 

City to Prime Payment Duration

**Prompt Payment Duration** 

CCD to Prime Payment

**Compliance Monitoring** 

Prime to Sub Payment

**Compliance Monitoring** 



# Prompt Payment Project Team Map





# **Process Improvement**





#### **Goods & Services**









#### **Professional Services**









#### Construction









### Prompt Pay Clock Calculation

Invoice Received Process time stamps captured Subtracted Prevailing Wage Subtracted Clock Calculated





Every day that an invoice is with Prevailing Wage will always be deducted from the 35 day clock.



Payments over 35 days analyzed regularly.



#### Prompt Pay Data: Metrics & Charts

#### Current Year's Duration of Invoice to Payment (Completed Invoices)







#### Prompt Pay Data: Metrics & Charts







## **Action Still Needed**







#### **The Opportunity**





# Questions?