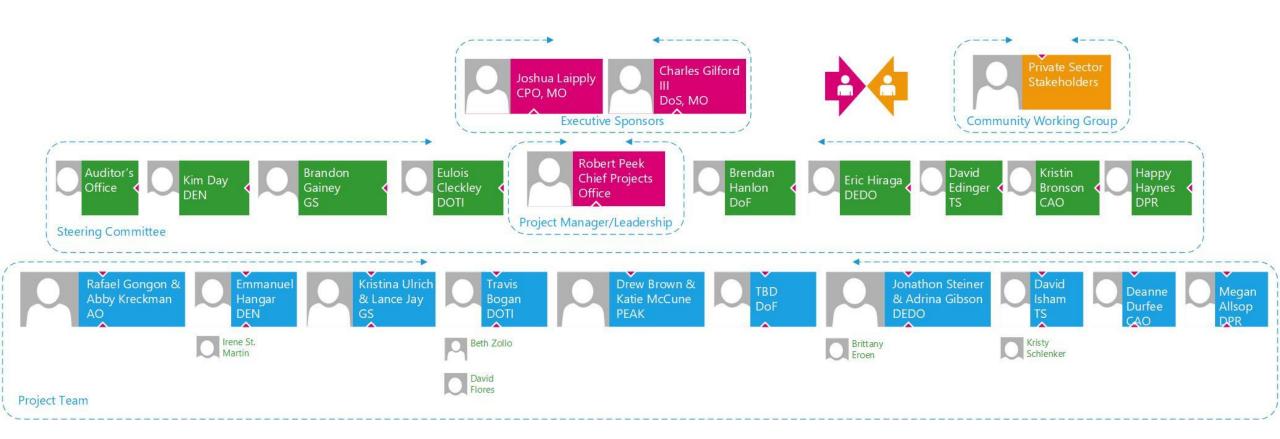

ocess improvements & technology



Prime to CCD Invoices
Single Point of Submission



CCD to Prime Payment
Group Pay App Reviews



CCD to Prime Payment
Pay App Review Checklists



Prime to CCD Pay App

Standard Coversheet



CCD to Prime Payment

PowerBI Dashboards



CCD to Prime Payment
Send CCD Pay Data to B2G



Prime to Sub-contractor Pay Data

Capture Sub Invoice Data



Sub-contractor Payment

Dispute Process



CCD to Prime to Subcontractor

Payment Process Training



B2G MWBE Goals Enhancements
Contractor Compliance

Reporting

Prime Invoice Pay Status

**Workflow Transparency** 

City to Prime Payment Duration

**Prompt Payment Duration** 

CCD to Prime Payment

**Compliance Monitoring** 

Prime to Sub Payment

**Compliance Monitoring** 



# Prompt Payment Project Team Map





# **Process Improvement**





#### **Goods & Services**









#### **Professional Services**









#### Construction









### Prompt Pay Clock Calculation

Invoice Received Process time stamps captured Subtracted Prevailing Wage Subtracted Clock Calculated





Every day that an invoice is with Prevailing Wage will always be deducted from the 35 day clock.



Payments over 35 days analyzed regularly.



#### Prompt Pay Data: Metrics & Charts

#### Current Year's Duration of Invoice to Payment (Completed Invoices)







#### Prompt Pay Data: Metrics & Charts







## **Action Still Needed**







#### **The Opportunity**





# Questions?