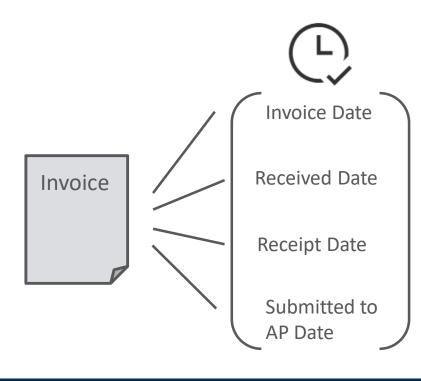

### Prompt Pay Clock Calculation

Invoice Received Process time stamps captured Subtracted Prevailing Wage Subtracted Clock Calculated

Every day that an invoice is with Prevailing Wage will always be deducted from the 35 day clock.

Payments over 35 days analyzed regularly.