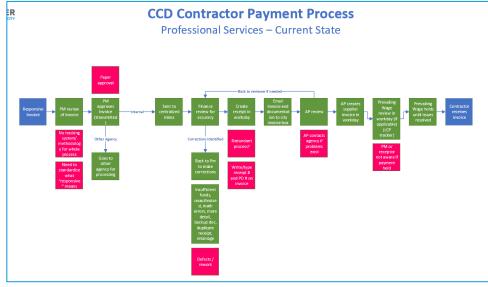

t
Group Pay App Reviews



CCD to Prime Payment
Pay App Review Checklists



Prime to CCD Pay App

Standard Coversheet



CCD to Prime Payment

PowerBI Dashboards



CCD to Prime Payment
Send CCD Pay Data to B2G



Prime to Sub-contractor Pay Data

Capture Sub Invoice Data



Sub-contractor Payment

Dispute Process



CCD to Prime to Subcontractor

Payment Process Training



B2G MWBE Goals Enhancements
Contractor Compliance

Reporting

Prime Invoice Pay Status

**Workflow Transparency** 

City to Prime Payment Duration

**Prompt Payment Duration** 

CCD to Prime Payment

**Compliance Monitoring** 

Prime to Sub Payment

**Compliance Monitoring** 



# Prompt Payment Project Team Map





# **Process Improvement**





#### **Goods & Services**









#### **Professional Services**









#### Construction









### Prompt Pay Clock Calculation

Invoice Received Process time stamps captured Subtracted Prevailing Wage Subtracted Clock Calculated





Every day that an invoice is with Prevailing Wage will always be deducted from the 35 day clock.



Payments over 35 days analyzed regularly.



#### Prompt Pay Data: Metrics & Charts

#### Current Year's Duration of Invoice to Payment (Completed Invoices)







#### Prompt Pay Data: Metrics & Charts







## **Action Still Needed**







#### **The Opportunity**





# Questions?