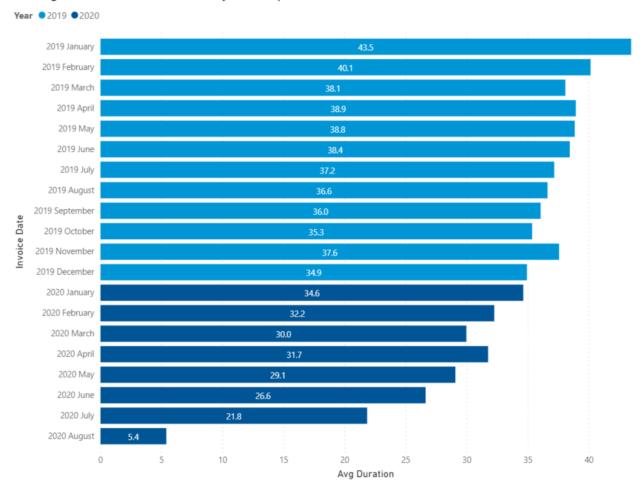

Transparency** 

City to Prime Payment Duration

**Prompt Payment Duration** 

CCD to Prime Payment

**Compliance Monitoring** 

Prime to Sub Payment

**Compliance Monitoring** 



# Prompt Payment Project Team Map





# **Process Improvement**





#### **Goods & Services**









#### **Professional Services**









#### Construction









### Prompt Pay Clock Calculation

Invoice Received Process time stamps captured Subtracted Prevailing Wage Subtracted Clock Calculated





Every day that an invoice is with Prevailing Wage will always be deducted from the 35 day clock.



Payments over 35 days analyzed regularly.



#### Prompt Pay Data: Metrics & Charts

#### Current Year's Duration of Invoice to Payment (Completed Invoices)







#### Prompt Pay Data: Metrics & Charts







## **Action Still Needed**







#### **The Opportunity**





# Questions?