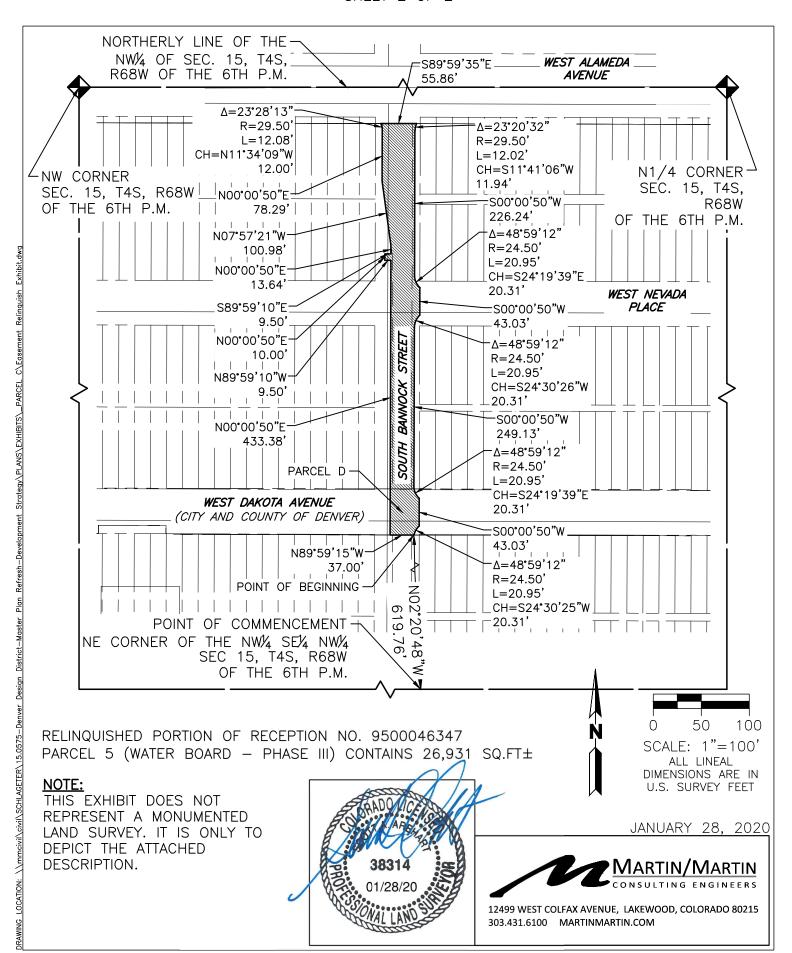

# EXHIBIT E LAND DESCRIPTION SHEET 1 OF 2

#### LAND DESCRIPTION-PARCEL E

A PARCEL OF LAND BEING PARCEL NO. 6 (WASTEWATER - PHASE III) PER ORDINANCE 279, SERIES 1995 RECORDED AT RECEPTION NO 9500046347 DATED APRIL 25, 1995, LOCATED IN THE NORTHWEST QUARTER OF SECTION 15, TOWNSHIP 4 SOUTH, RANGE 68 WEST OF THE SIXTH PRINCIPAL MERIDIAN, PRESENTLY PLATTED AS BYER'S SUBDIVISION IN THE CITY AND COUNTY OF DENVER, STATE OF COLORADO, BEING MORE PARTICULARLY DESCRIBED AS FOLLOWS:

COMMENCING AT THE NORTHEAST CORNER OF THE NW 1/4 SE 1/4 NW 1/4 OF SAID SECTION 15; THENCE N00°59′49″W, A DISTANCE OF 969.52 FEET, MORE OR LESS, TO THE POINT OF BEGINNING, SAID POINT BEING THE EAST RIGHT-OF-WAY LINE OF BANNOCK STREET PROJECTED;

THENCE N89°59'10"W, A DISTANCE OF 70.00 FEET TO A POINT ON THE WEST RIGHT-OF-WAY LINE OF BANNOCK STREET PROJECTED;

THENCE ALONG THE SAID WEST RIGHT OF WAY LINE PROJECTED N00°00′50″E, A DISTANCE OF 30.00 FEET; THENCE S89°59′10″E, A DISTANCE OF 70.00 FEET TO A POINT ON THE SAID EAST RIGHT-OF-WAY LINE PROJECTED;

THENCE ALONG THE SAID EAST RIGHT-OF-WAY LINE PROJECTED S00°00′50″W, A DISTANCE OF 30.00 FEET TO THE POINT OF BEGINNING.

CONTAINING 2,100 SQUARE FEET, MORE OR LESS.

ALL LINEAL DIMENSIONS ARE U.S. SURVEY FEET.

#### EXHIBIT E SHEET 2 OF 2