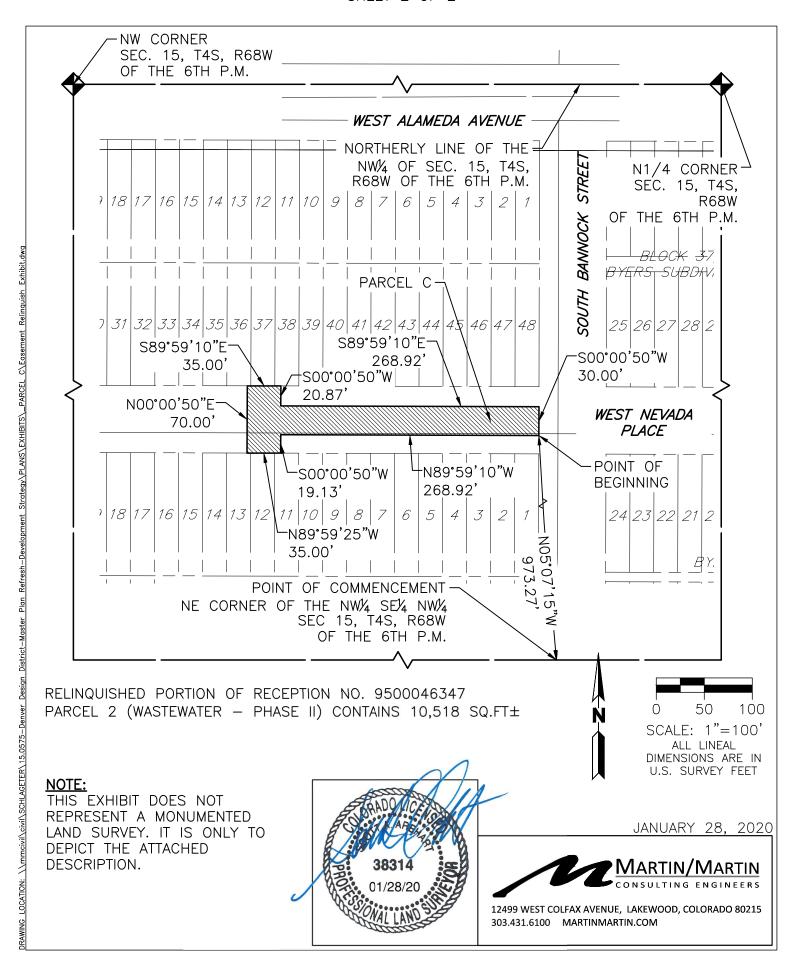

# EXHIBIT C LAND DESCRIPTION SHEET 1 OF 2

#### LAND DESCRIPTION-PARCEL C

A PARCEL OF LAND BEING PARCEL NO. 2 (WASTEWATER – PHASE II) PER ORDINANCE 279, SERIES 1995 RECORDED AT RECEPTION NO. 9500046347 DATED APRIL 25, 1995, LOCATED IN THE NORTHWEST QUARTER OF SECTION 15, TOWNSHIP 4 SOUTH, RANGE 68 WEST OF THE SIXTH PRINCIPAL MERIDIAN, PRESENTLY PLATTED AS BYER'S SUBDIVISION, IN THE CITY AND COUNTY OF DENVER, STATE OF COLORADO, BEING MORE PARTICULARLY DESCRIBED AS FOLLOWS:

COMMENCING AT THE NORTHEAST CORNER OF THE NW 1/4 SE 1/4 NW 1/4 OF SAID SECTION 15; THENCE N05°07'15"W, A DISTANCE OF 973.27 FEET, MORE OR LESS, TO THE POINT OF BEGINNING, SAID POINT BEING ON THE WEST RIGHT-OF-WAY LINE OF BANNOCK STREET PROJECTED;

THENCE N89°59'10"W, A DISTANCE OF 268.92 FEET;

THENCE S00°00'50"W, A DISTANCE OF 19.13 FEET TO A POINT ON THE SOUTH RIGHT-OF-WAY LINE OF NEVADA PLACE;

THENCE ALONG SAID SOUTH RIGHT-OF-WAY LINE, N89°59'25"W, A DISTANCE OF 35.00 FEET;

THENCE N00°00′50″E, A DISTANCE OF 70.00 FEET TO A POINT ON THE NORTH RIGHT-OF-WAY LINE OF NEVADA PLACE:

THENCE ALONG SAID NORTH RIGHT-OF-WAY LINE, S89°59′10″E, A DISTANCE OF 35.00 FEET;

THENCE S00°00′50″W, A DISTANCE OF 20.87 FEET;

THENCE S89°59'10"E, A DISTANCE OF 268.92 FEET TO A POINT ON THE WEST RIGHT-OF WAY LINE OF BANNOCK STREET PROJECTED;

THENCE ALONG SAID WEST RIGHT-OF-WAY LINE PROJECTED S00°00′50″ W, A DISTANCE OF 30.00 FEET TO THE POINT OF BEGINNING.

CONTAINING 10,518 SQUARE FEET, MORE OR LESS.

ALL LINEAL DIMENSIONS ARE U.S. SURVEY FEET.

#### EXHIBIT C SHEET 2 OF 2