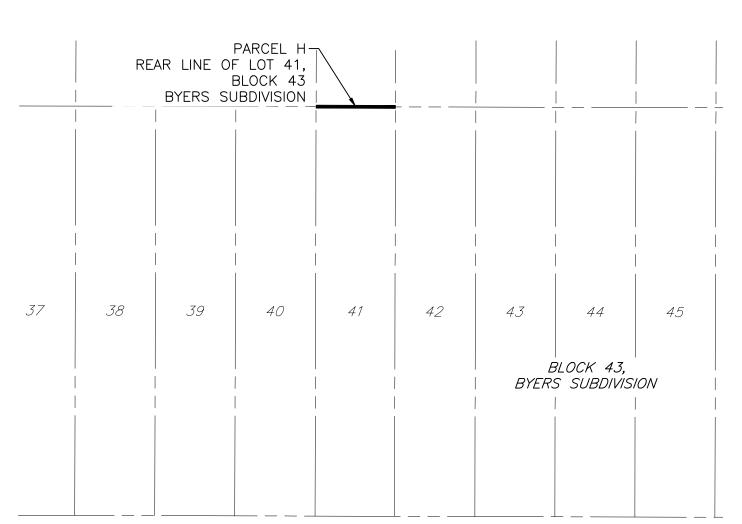

ONG THE SAID WEST RIGHT OF WAY LINE PROJECTED N00°00′50″E, A DISTANCE OF 30.00 FEET; THENCE S89°59′10″E, A DISTANCE OF 70.00 FEET TO A POINT ON THE SAID EAST RIGHT-OF-WAY LINE PROJECTED;

THENCE ALONG THE SAID EAST RIGHT-OF-WAY LINE PROJECTED S00°00′50″W, A DISTANCE OF 30.00 FEET TO THE POINT OF BEGINNING.

CONTAINING 2,100 SQUARE FEET, MORE OR LESS.

ALL LINEAL DIMENSIONS ARE U.S. SURVEY FEET.

#### EXHIBIT E SHEET 2 OF 2



### EXHIBIT H LAND DESCRIPTION SHEET 1 OF 2

#### LAND DESCRIPTION-PARCEL H

A PARCEL OF LAND LOCATED IN THE NORTHWEST QUARTER OF SECTION 15, TOWNSHIP 4 SOUTH, RANGE 68 WEST OF THE SIXTH PRINCIPAL MERIDIAN, CITY AND COUNTY OF DENVER, STATE OF COLORADO, BEING THE REAR LINE OF LOT 41, BLOCK 43, BYER'S SUBDIVISION AS RECORDED DECEMBER 03, 1895 IN BOOK 1077 AT PAGE 427.



WEST DAKOTA AVENUE (CITY AND COUNTY OF DENVER)



DRAWING LOCATION: \\mmcivii\\SCHLAGETER\15.0575-Denver Design District-Master Plan Refresh-Development Strategy\PLANS\EXHIBITS\\_PARCEL C\Easement Relinguish Exhibit.dwg

THIS EXHIBIT DOES NOT REPRESENT A MONUMENTED LAND SURVEY. IT IS ONLY TO DEPICT THE ATTACHED DESCRIPTION.





JANUARY 28, 2020



12499 WEST COLFAX AVENUE, LAKEWOOD, COLORADO 80215 303.431.6100 MARTINMARTIN.COM

# EXHIBIT I LAND DESCRIPTION SHEET 1 OF 2

#### LAND DESCRIPTION-PARCEL I

A PARCEL OF LAND BEING ACCESS EASEMENT NO. 2 RECORDED APRIL 23, 2014, AT RECEPTION NO. 2014046017, LOCATED IN THE NORTHWEST QUARTER OF SECTION 15, TOWNSHIP 4 SOUTH, RANGE 68 WEST OF THE 6TH PRINCIPAL MERIDIAN, CITY AND COUNTY OF DENVER, STATE OF COLORADO, BEING A PART OF A PARCEL OF LAND D