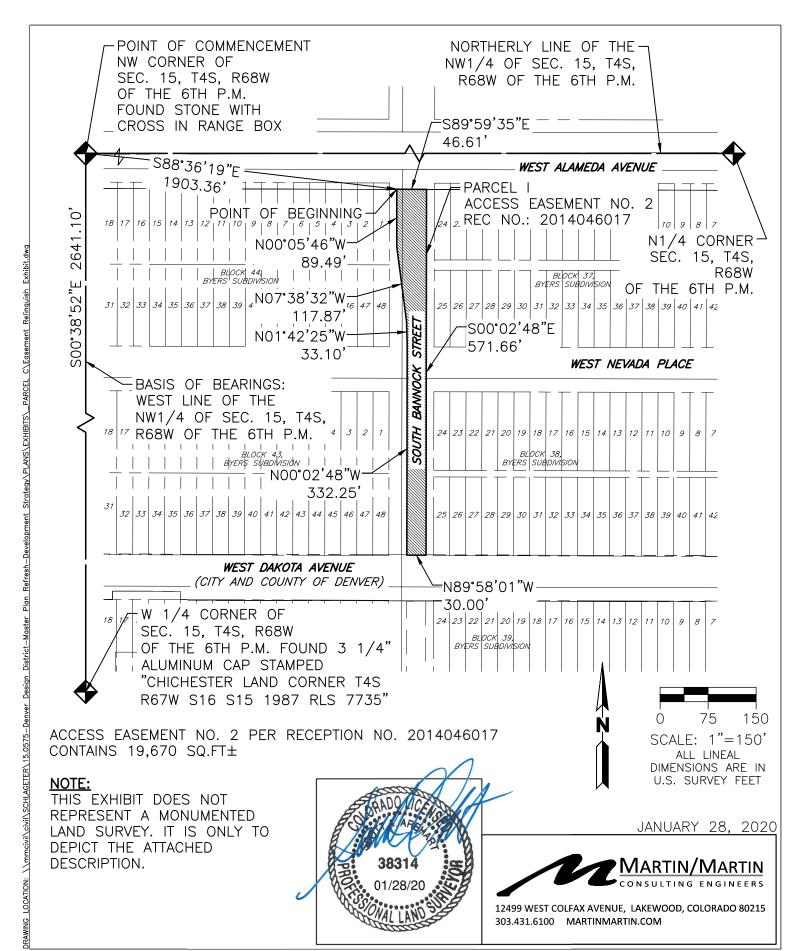

**DATE:** September 15, 2020

**SUBJECT:** Request for an Ordinance to relinquish the following:

1) The sewer easement in its entirety reserved in Book 1077 Page 427;

**2)** One of the emergency access easement (No. 2) in its entirety reserved in Rec. No. 2014046017; and

Location Map: Continued on next page

City and County of Denver Department of Transportation & Infrastructure Right-of-Way Services / Engineering & Regulatory

Right-of-Way Services / Engineering & Regulatory 201 W Colfax Ave, Dept 507 | Denver, CO 80202