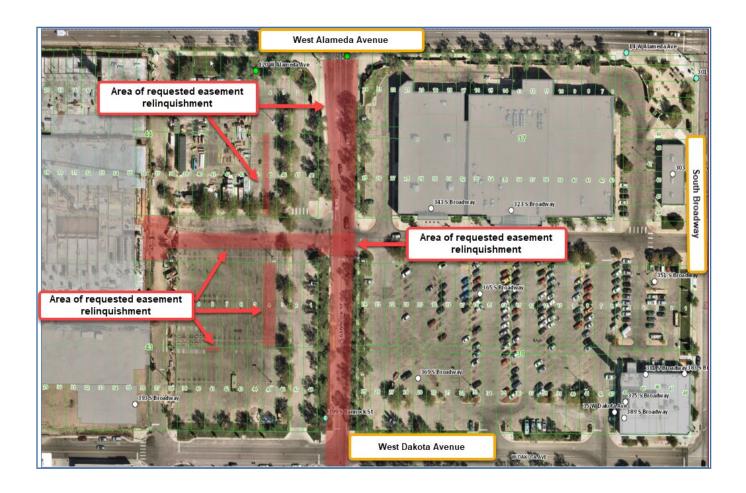

All located at South Bannock Street between West Alameda Avenue and West Dakota Avenue.

**Explanation of why the easement relinquishment is necessary to accomplish the proposed project:** BMP Northwest, LLC, is requesting that easements be released to construct an apartment building, an open space plaza, and to dedicate S. Bannock Street between W. Alameda Avenue and W. Dakota Avenue.

**Background:** The existing utilities within the easement area no longer serve any active users for the adjacent parcels and will be removed by the applicant. Utility owners have reviewed the relinquishment request and have provided their approval.

Location Map: Continued on next page

City and County of Denver Department of Transportation & Infrastructure Right-of-Way Services / Engineering & Regulatory

Right-of-Way Services / Engineering & Regulatory 201 W Colfax Ave, Dept 507 | Denver, CO 80202