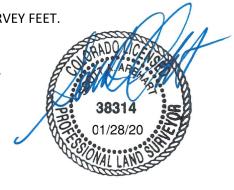

#### EXHIBIT D LAND DESCRIPTION SHEET 1 OF 2

#### LAND DESCRIPTION-PARCEL D

A PARCEL OF LAND BEING PARCEL NO. 5 (WATER BOARD - PHASE III) PER ORDINANCE 279, SERIES 1995 RECORDED AT RECEPTION NO 9500046347 DATED APRIL 25, 1995, LOCATED IN THE SOUTHEAST QUARTER OF THE NORTHWEST QUARTER OF SECTION 15, TOWNSHIP 4 SOUTH, RANGE 68 WEST OF THE SIXTH PRINCIPAL MERIDIAN, CITY AND COUNTY OF DENVER, STATE OF COLORADO, BEING MORE PARTICULARLY DESCRIBED AS FOLLOWS:

COMMENCING AT THE NORTHEAST CORNER OF THE NW 1/4 SE 1/4 NW 1/4 OF THE SAID SECTION 15; THENCE N02°20'48"W, A DISTANCE OF 619.76 FEET TO THE POINT OF BEGINNING, SAID POINT BEING ON THE SOUTH RIGHT-OF-WAY LINE OF DAKOTA AVENUE PROJECTED;

THENCE N89°59'15"W, A DISTANCE OF 37.00 FEET;

THENCE N00°00'50"E, A DISTANCE OF 433.38 FEET;

THENCE N89°59'10"W, A DISTANCE OF 9.50 FEET;

THENCE N00°00'50"E, A DISTANCE OF 10.00 FEET;

THENCE S89°59'10"E, A DISTANCE OF 9.50 FEET;

THENCE N00°00'50"E, A DISTANCE OF 13.64 FEET;

THENCE N07°57'21"W, A DISTANCE OF 100.98 FEET;

THENCE N00°00'50"E, A DISTANCE OF 78.29 FEET TO A POINT OF CURVE;

THENCE ALONG THE ARC OF A CURVE TO THE LEFT HAVING A RADIUS OF 29.50 FEET, A CENTRAL ANGLE OF 23°28'13" AND AN ARC LENGTH OF 12.08 FEET TO A POINT OF NON-TANGENT, SAID POINT BEING 10.00 FEET SOUTH OF THE SOUTH RIGHT-OF-WAY LINE OF ALAMEDA AVENUE;

THENCE ALONG A LINE BEING 10.00 FEET SOUTH OF AND PARALLEL TO THE SAID SOUTH RIGHT-OF-WAY LINE, S89°59'35"E, A DISTANCE OF 55.86 FEET TO A POINT OF NON-TANGENT CURVE;

THENCE ALONG THE ARC OF A CURVE TO THE LEFT HAVING A RADIUS OF 29.50 FEET, A CENTRAL ANGLE OF 23°20'32" AND AN ARC LENGTH OF 12.02 FEET (WHOSE CHORD BEARS S 11°41'06" W, A CHORD DISTANCE OF 11.94 FEET) TO A POINT OF TANGENT;

THENCE S00°00'50"W, A DISTANCE OF 226.24 FEET TO A POINT OF CURVE;

THENCE ALONG THE ARC OF A CURVE TO THE LEFT HAVING A RADIUS OF 24.50 FEET, A CENTRAL ANGLE OF 48°59'12" AND AN ARC LENGTH OF 20.95 FEET TO A POINT OF NON-TANGENT;

THENCE S00°00'50"W, A DISTANCE OF 43.03 FEET TO A POINT OF NON-TANGENT CURVE;

THENCE ALONG THE ARC OF A CURVE TO THE LEFT HAVING A RADIUS OF 24.50 FEET, A CENTRAL ANGLE OF 48°59'12" AND AN ARC LENGTH OF 20.95 FEET (WHOSE CHORD BEARS S24°30'26"W, A CHORD DISTANCE OF 20.31 FEET) TO A POINT OF TANGENT:

THENCE S00°00'50"W, A DISTANCE OF 249.13 FEET TO A POINT OF CURVE;

THENCE ALONG THE ARC OF A CURVE TO THE LEFT HAVING A RADIUS OF 24.50 FEET, A CENTRAL ANGLE OF 48°59'12" AND AN ARC LENGTH OF 20.95 FEET TO A POINT OF NON-TANGENT;

THENCE S00°00'50"W, A DISTANCE OF 43.03 FEET TO A POINT OF NON-TANGENT CURVE;

THENCE ALONG THE ARC OF A CURVE TO THE LEFT HAVING A RADIUS OF 24.50 FEET, A CENTRAL ANGLE 48°59'12" AND AN ARC LENGTH OF 20.95 FEET (WHOSE CHORD BEARS \$24°30'25"W, A CHORD DISTANCE OF 20.31 FEET TO THE POINT OF BEGINNING.

CONTAINING 26,931 SQUARE FEET, MORE OR LESS.

ALL LINEAL DIMENSIONS ARE U.S. SURVEY FEET.

#### EXHIBIT D SHEET 2 OF 2