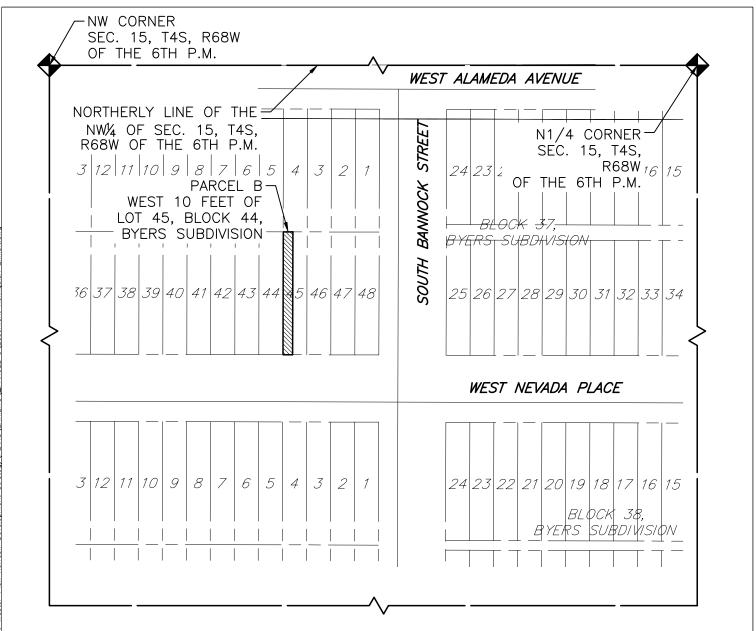

#### LAND DESCRIPTION-PARCEL B

THE VACATED ALLEY RESERVATION PER ORDINANCE 279, SERIES 1995, RECORDED AT RECEPTION NO. 9500046347 DATED APRIL 25, 1995, LOCATED IN THE NORTHWEST QUARTER OF SECTION 15, TOWNSHIP 4 SOUTH, RANGE 68 WEST OF THE 6TH PRINCIPAL MERIDIAN, CITY AND COUNTY OF DENVER, STATE OF COLORADO CONSISTING OF THE WEST 10 FEET OF LOT 45, BLOCK 44, BYERS SUBDIVISION.

#### EXHIBIT B SHEET 2 OF 2

# **NOTE:**

THIS EXHIBIT DOES NOT REPRESENT A MONUMENTED LAND SURVEY. IT IS ONLY TO DEPICT THE ATTACHED DESCRIPTION.

JANUARY 28, 2020

12499 WEST COLFAX AVENUE, LAKEWOOD, COLORADO 80215 303.431.6100 MARTINMARTIN.COM