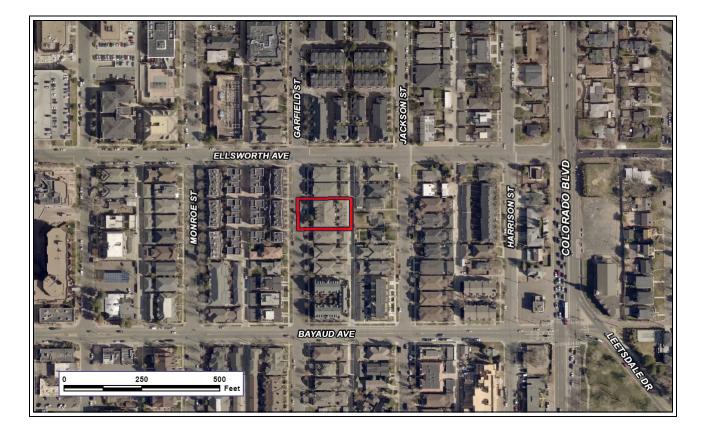

### Request: G-RH-3

- Location
  - Approx. 12,503 square feet
  - 0.287 acres
  - Multi-unit residential
- Proposal
  - Rezoning from PUD 470 to G-RH-3
    - Allows Urban House,
      Duplex, Row House
    - Max. building height