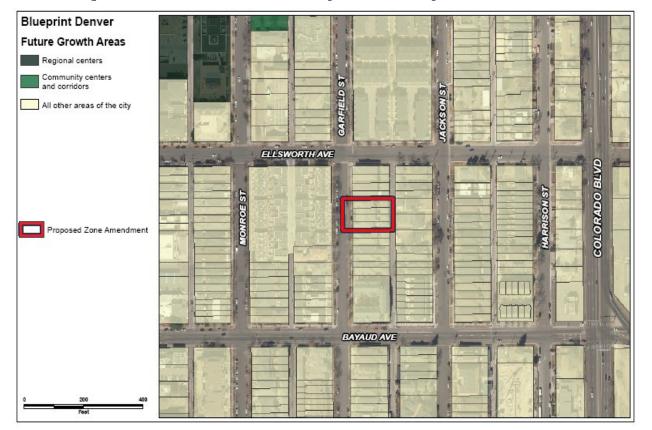

#### **Blueprint Denver (2019)**

#### Growth Areas Strategy

- All Other Areas of the City
- Anticipated to see around 20% of new housing growth and 10% of new employment growth by 2040
- Most growth is guided to regional centers, community centers and corridors, select districts and high and medium-high intensity residential areas. Other areas of the city are still expected to see some growth, however more limited.