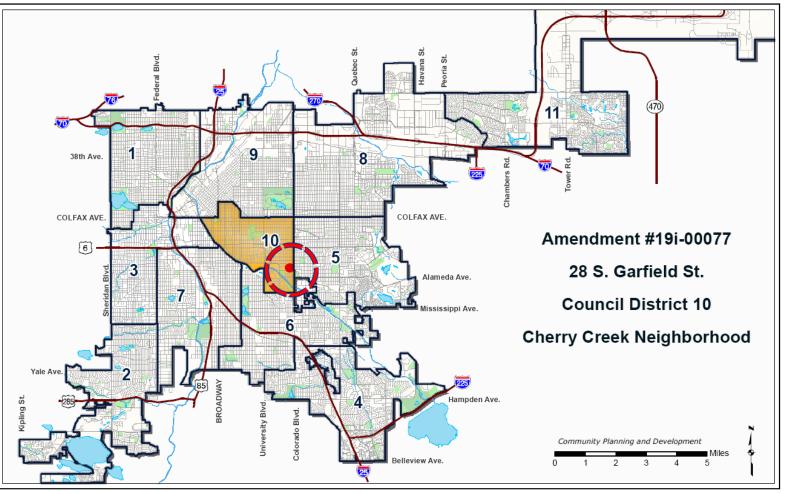

# 22, 24, 26 & 28 S. Garfield Street

#### Request: PUD 470 to G-RH-3 Date: 12/7/2020



CONNECT WITH US 311 | POCKETGOV | DENVERGOV.ORG | DENVER 8 TV

### Council District 10





### Cherry Creek Neighborhood





### Request: G-RH-3



- Location
  - Approx. 12,503 square feet
  - 0.287 acres
  - Multi-unit residential
- Proposal
  - Rezoning from PUD 470 to G-RH-3
    - Allows Urban House,
      Duplex, Row House
    - Max. building height

3 stories



### Existing Zoning: PUD 470



- Zoning: PUD 470
- Surrounding Zoning:
  - G-RH-3
  - PUD
  - C-MX-3
  - C-MX-5



# Existing Zoning: PUD 470



- Allows four adjoining units with two-car garages
- Maximum building coverage can't exceed 60.5%
- Maximum building height is 2 stories
- Front, rear, and side setbacks conform to the R-2 zone district



### **Existing Context: View Plane**



- Cranmer Park View Plane
- Preserve view of Rocky Mountains
  from Cranmer Park
- Sight is subject to maximum height of 13