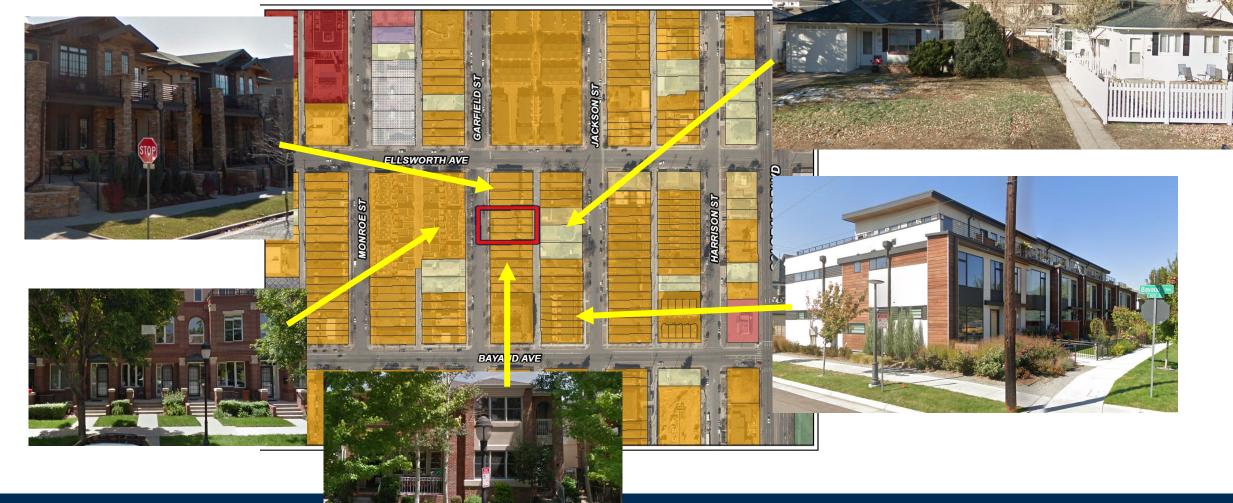

### **Existing Land Use**

- Land Use: Multi-Unit
- Surrounding Land Uses:
  - Multi-Unit Residential
  - Two-Unit Residential
  - Single-Unit Residential
  - Office
  - Commercial/Retail

# Existing Building Form/Scale

### **Existing Building Form/Scale**

CONNECT WITH US 311 | POCKETGOV | DENVERGOV.ORG | DENVER 8 TV