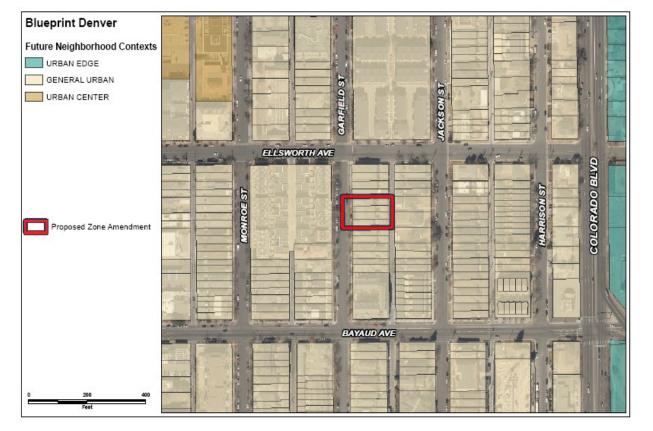

### **Blueprint Denver (2019)**

#### Future Context General Urban

- Residential varies from multi-unit complexes to compact two-unit and single unit residential
- Development should be sensitive to the existing character and offer residents a mix of uses
- High degree of walkability, bikeability, and good access to transit