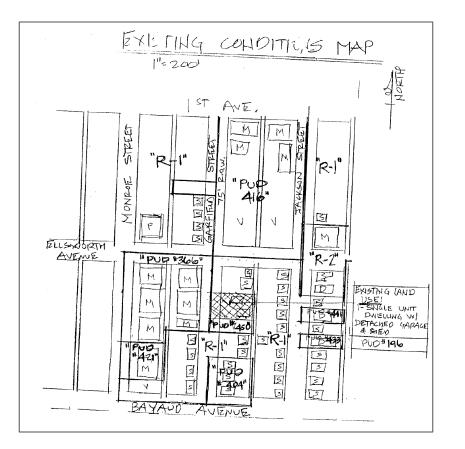

### Existing Zoning: PUD 470

- Zoning: PUD 470
- Surrounding Zoning:
  - G-RH-3
  - PUD
  - C-MX-3
  - C-MX-5

# Existing Zoning: PUD 470

- Allows four adjoining units with two-car garages
- Maximum building coverage can't exceed 60.5%
- Maximum building height is 2 stories
- Front, rear, and side setbacks conform to the R-2 zone district