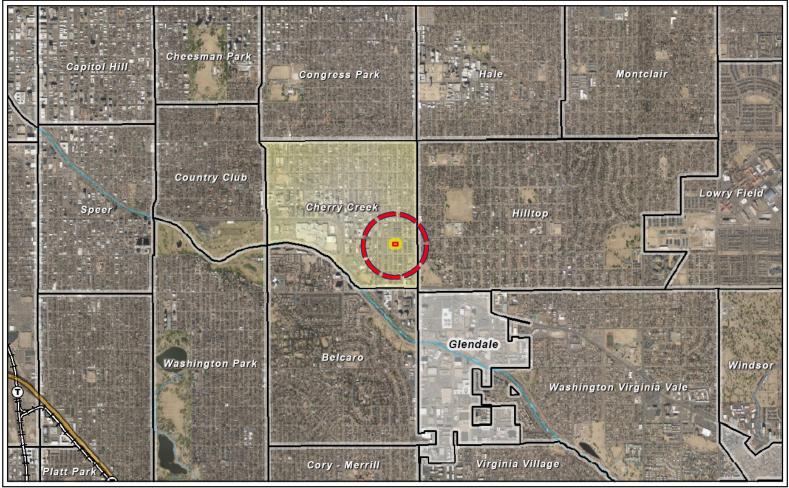

# 22, 24, 26 & 28 S. Garfield Street

#### Request: PUD 470 to G-RH-3 Date: 12/7/2020



CONNECT WITH US 311 | POCKETGOV | DENVERGOV.ORG | DENVER 8 TV

### Council District 10





### Cherry Creek Neighborhood





### Request: G-RH-3



- Location
  - Approx. 12,503 square feet
  - 0.287 acres
  - Multi-unit residential
- Proposal
  - Rezoning from PUD 470 to G-RH-3
    - Allows Urban House,
      Duplex, Row House
    - Max. building height

3 stories



### Existing Zoning: PUD 470



- Zoning: PUD 470
- Surrounding Zoning:
  - G-RH-3
  - PUD
  - C-MX-3
  - C-MX-5



# Existing Zoning: PUD 470



- Allows four adjoining units with two-car garages
- Maximum building coverage can't exceed 60.5%
- Maximum building height is 2 stories
- Front, rear, and side setbacks conform to the R-2 zone district



### **Existing Context: View Plane**



- Cranmer Park View Plane
- Preserve view of Rocky Mountains
  from Cranmer Park
- Sight is subject to maximum height of 131 feet
- Proposed zone district of