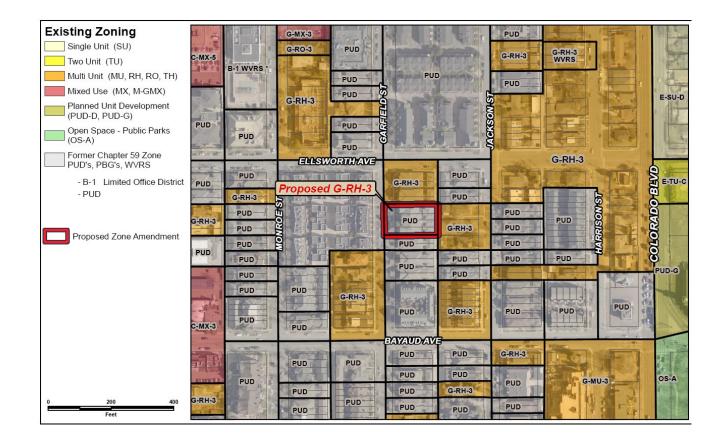

### Existing Zoning: PUD 470

- Zoning: PUD 470
- Surrounding Zoning:
  - G-RH-3
  - PUD
  - C-MX-3
  - C-MX-5

# Existing Zoning: PUD 470

- Allows four adjoining units with two-car garages
- Maximum building coverage can't exceed 60.5%
- Maximum building height is 2 stories
- Front, rear, and side setbacks conform to the R-2 zone district