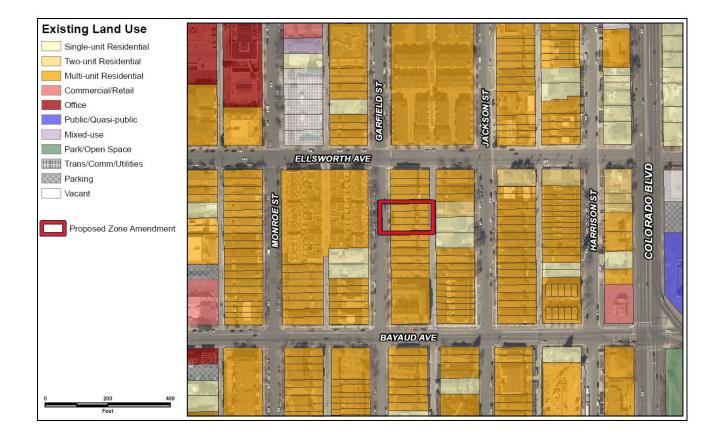

### **Existing Land Use**

- Land Use: Multi-Unit
- Surrounding Land Uses:
  - Multi-Unit Residential
  - Two-Unit Residential
  - Single-Unit Residential
  - Office
  - Commercial/Retail