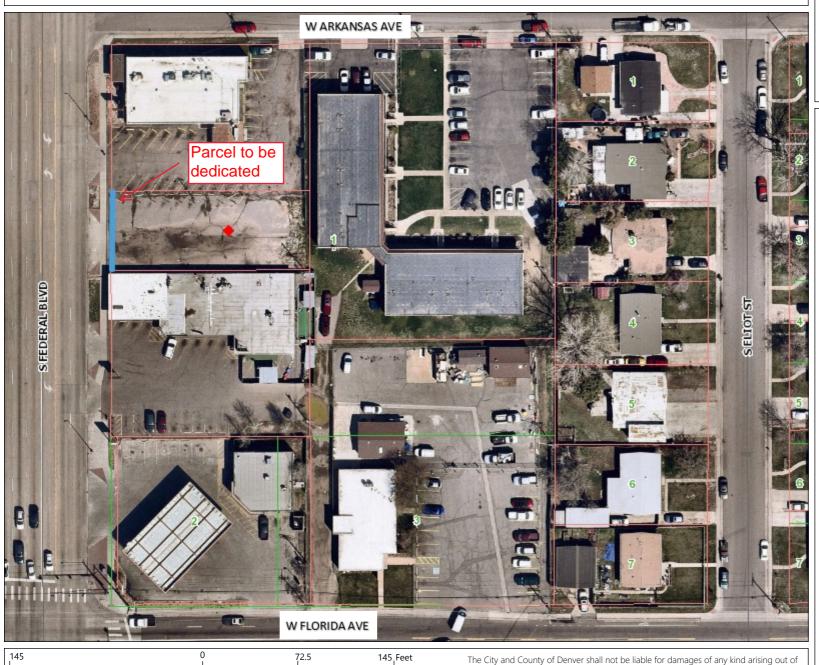

**ROW #:** 2020-DEDICATION-0000119 **SCHEDULE #:** Adjacent to 0520112013000

**TITLE:** This request is to dedicate a City-owned parcel of land as Public Right-of-Way as S. Federal

Blvd., located at the intersection of S. Federal Blvd. and W. Arkansas Ave.

**SUMMARY:** Request for a Resolution for laying out, opening and establishing certain real property as part of

the system of thoroughfares of the municipality; i.e. as S. Federal Blvd. This parcel(s) of land is being dedicated by the City and County of Denver for Public Right-of-Way, as part of the

WGS\_1984\_Web\_Mercator\_Auxiliary\_Sphere

© City and County of Denver

1: 1,128

# City and County of Denver

Map Generated 12/7/2020