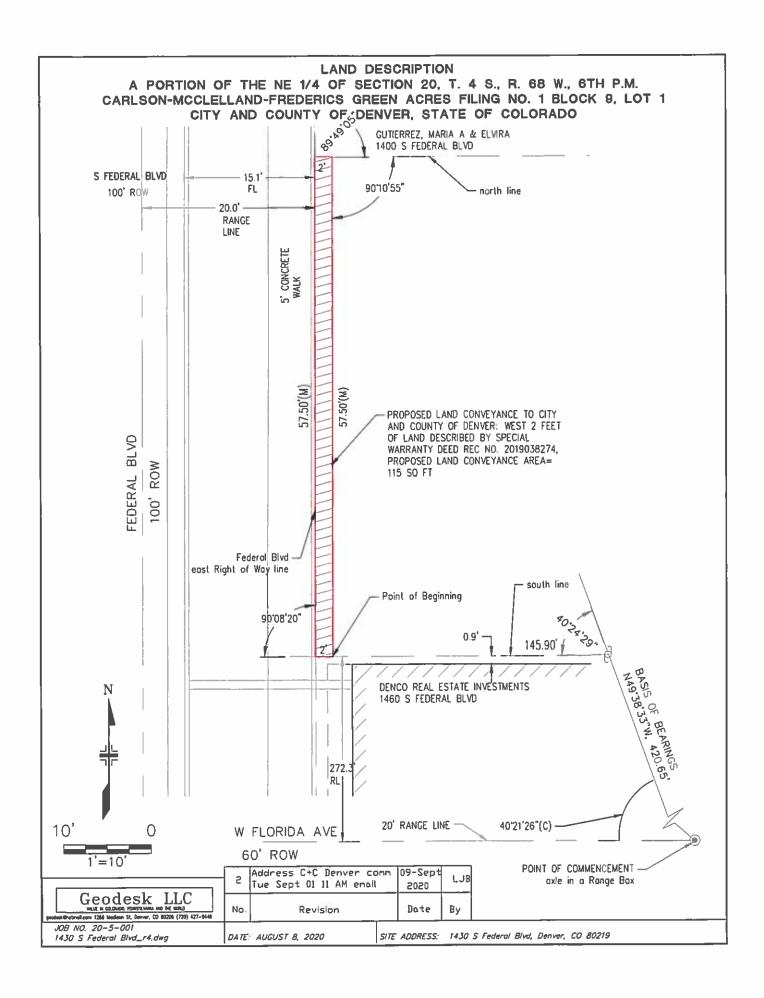

#### LAND DESCRIPTION – STREET PARCEL

A PARCEL OF LAND CONVEYED BY WARRANTY DEED TO THE CITY AND COUNTY OF DENVER, RECORDED ON THE 30TH DAY OF OCTOBER 2020, AT RECEPTION NUMBER 2020181015 IN THE CITY AND COUNTY OF DENVER CLERK AND RECORDER'S OFFICE, STATE OF COLORADO, THEREIN AS:

A PORTION OF THE NE 1/4 OF SECTION 20, T. 4 S., R. 68 W., 6TH P.M. CARLSON-MCCLELLAND-FREDERICS GREEN ACRES FILING NO. 1 BLOCK 9, LOT 1, CITY AND COUNTY OF DENVER, STATE OF COLORADO, MORE PARTICULARLY DESCRIBED AS FOLLOWS:

COMMENCING AT A CITY AND COUNTY OF DENVER SET RANGE POINT EAST OF FEDERAL BLVD AT FLORIDA AVE AND SOUTH ELIOT ST., BEING AN AXLE IN A RANGE BOX;

THENCE N49°38'33"W, A DISTANCE OF 420.65 FEET TO A 1.25" ORANGE PLASTIC CAP STAMPED "CMS PLS 22094" NAILED INTO A POWER POLE, SAID BEARING AND DISTANCE FORMING THE BASIS OF BEARING FOR THIS DESCRIPTION;

THENCE DEFLECTING LEFT 40°24'29", A DISTANCE OF 145.90 FEET ALONG THE SOUTH LINE OF A TRACT OF LAND DESCRIBED BY SPECIAL WARRANTY DEED AT RECEPTION NUMBER 2019038274 TO THE POINT OF BEGINNING;

THENCE CONTINUING ALONG SAID SOUTH LINE 2.00 FEET TO THE FEDERAL BLVD EAST RIGHT OF WAY LINE;

THENCE DEPARTING SAID SOUTH LINE DEFLECTING RIGHT 90°08'20", A DISTANCE OF 57.50 FEET ALONG SAID EAST RIGHT OF WAY LINE TO THE NORTH LINE OF SAID TRACT OF LAND DESCRIBED BY SPECIAL WARRANTY DEED AT RECEPTION NUMBER 2019038274;

THENCE DEPARTING SAID EAST RIGHT OF WAY LINE DEFLECTING RIGHT 89°49'05", A DISTANCE OF 2.00 FEET ALONG SAID NORTH LINE;

THENCE DEPARTING SAID NORTH LINE DEFLECTING RIGHT 90°10'55", A DISTANCE OF 57.50 FEET PARALLEL WITH SAID EAST RIGHT OF WAY LINE TO THE POINT OF BEGINNING.

CONTAINING 115 SQ FT MORE OR LESS.

10/30/2020 04:02 PM City & County of Denver R \$0.00

2020181015 Page: 1 of 4 D \$0.00

After recording, return to: Division of Real Estate City and County of Denver 201 West Colfax Avenue, Dept. 1010 Denver, Colorado 80202