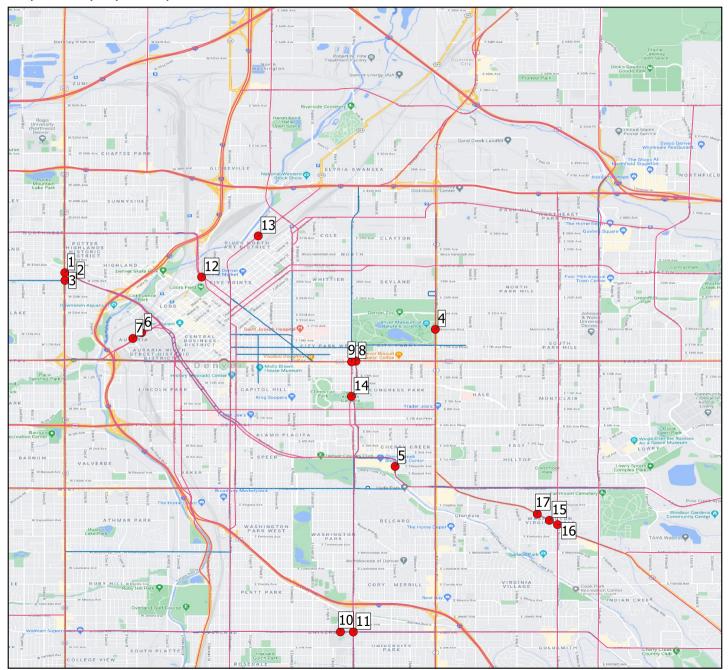

Map 1: All proposed pedestrian detection locations

### Legend

- Proposed Ped Detection Locations
  - DRCOG RRS
- HIN

#### **Proposed Passive Ped Detection Locations**

- 1. Speer Blvd and Federal Blvd
- 2. Speer Blvd North High School Midblock
- 3. Federal Blvd and 29th Ave
- 4. Colorado Blvd and Montview Blvd
- 5. Ellsworth Ave and Steele St
- 6. 9th St and Auraria Pkwy (Pepsi Center)
- 7. 7th St and Auraria Pkwy (Pepsi Center)
- 8. Colfax Ave and Josephine St
- 9. Colfax Ave and York St
- 10. Evans Ave MB at Denver University
- 11. Evans Ave and University Blvd
- 12. Park Ave and Wewatta St
- 13. Brighton Blvd and 33rd St (HAWK signal)
- 14. York MB at Botanic Gardens
- 15. Leetsdale Dr and Exposition Ave
- 16. Leetsdale Dr and Monaco Pkwy
- 17. Leetsdale Dr Midblock (North of Exposition)