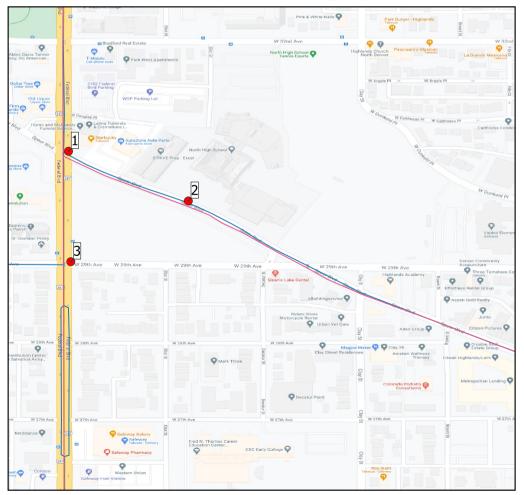

# Proposed Ped Detection LocationsDRCOG RRSHIN

Map 2: Locations 1-3; Speer/Federal triangle.

Map 3: Location 4; Colorado Blvd and Montview Blvd.

Map 4: Location 5; Ellsworth Ave and Steele St.

Map 5: Locations 6 and 7; Pepsi Center.