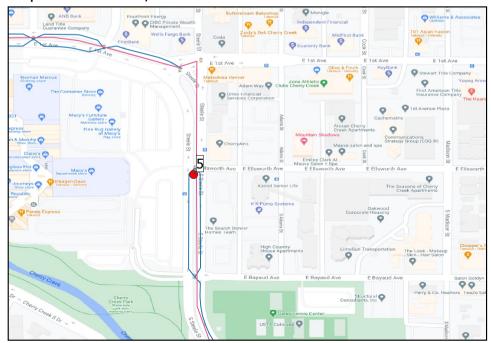

# Proposed Ped Detection LocationsDRCOG RRSHIN

Map 2: Locations 1-3; Speer/Federal triangle.

Map 3: Location 4; Colorado Blvd and Montview Blvd.

Map 4: Location 5; Ellsworth Ave and Steele St.

Map 5: Locations 6 and 7; Pepsi Center.