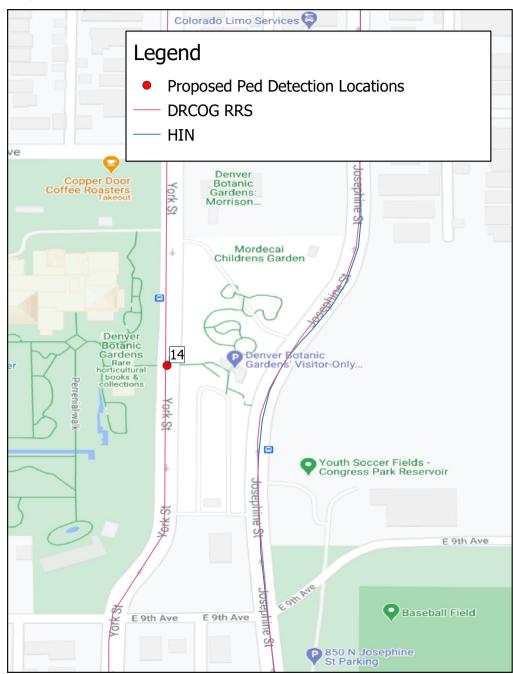

Map 7: Locations 10 and 11; Evans Ave MB at Denver University, and Evans Ave and University Blvd.

Map 8: Location 12; Park Ave & Wewatta St.

Map 9: Location 13; Brighton Blvd and 33rd St HAWK signal.

Map 10: Location 14; York Midblock at Botanic Gardens.