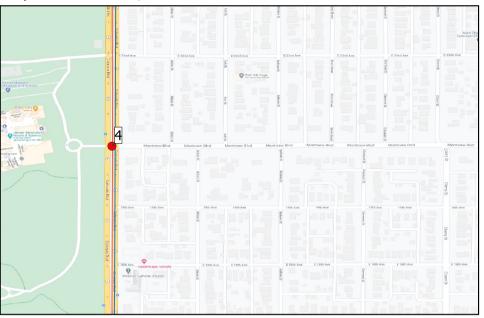

# Proposed Ped Detection LocationsDRCOG RRSHIN

Map 2: Locations 1-3; Speer/Federal triangle.

Map 3: Location 4; Colorado Blvd and Montview Blvd.

Map 4: Location 5; Ellsworth Ave and Steele St.

Map 5: Locations 6 and 7; Pepsi Center.