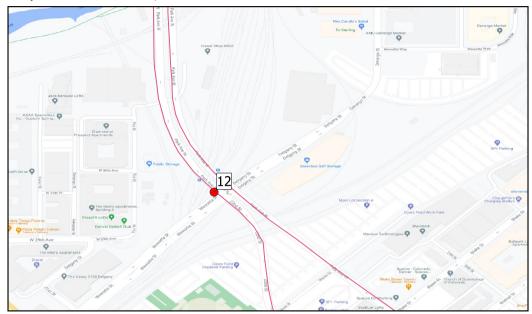

Map 7: Locations 10 and 11; Evans Ave MB at Denver University, and Evans Ave and University Blvd.

Map 8: Location 12; Park Ave & Wewatta St.

Map 9: Location 13; Brighton Blvd and 33rd St HAWK signal.

Map 10: Location 14; York Midblock at Botanic Gardens.