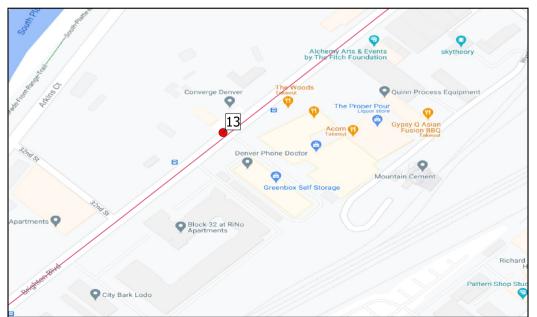

Map 7: Locations 10 and 11; Evans Ave MB at Denver University, and Evans Ave and University Blvd.

Map 8: Location 12; Park Ave & Wewatta St.

Map 9: Location 13; Brighton Blvd and 33rd St HAWK signal.

Map 10: Location 14; York Midblock at Botanic Gardens.