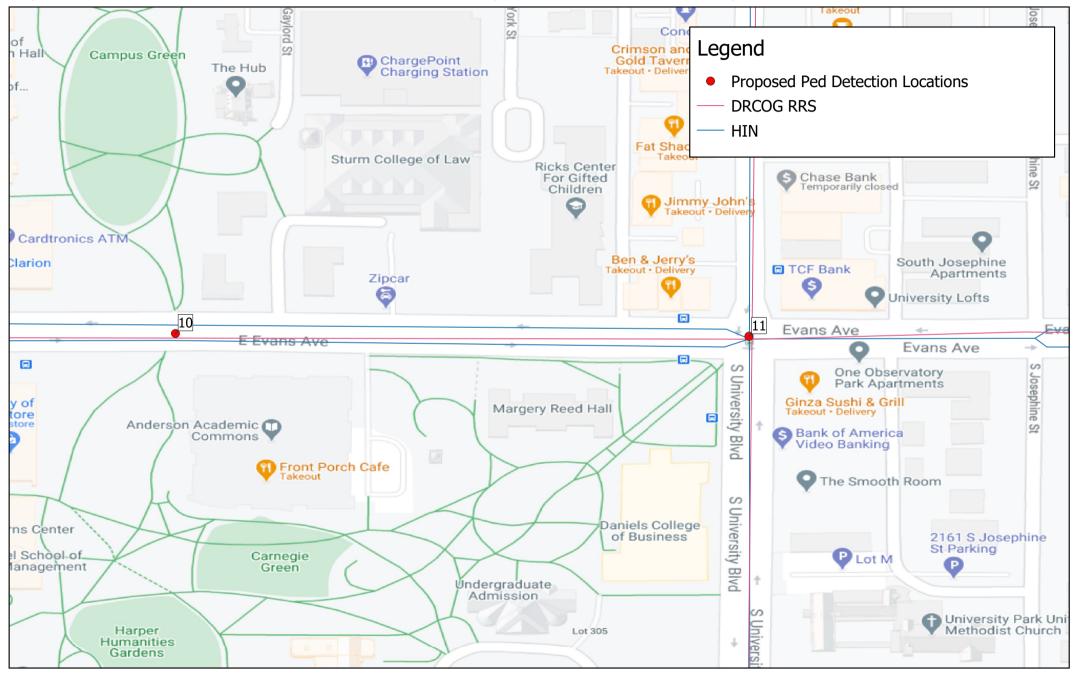

Map 7: Locations 10 and 11; Evans Ave MB at Denver University, and Evans Ave and University Blvd.

Map 8: Location 12; Park Ave & Wewatta St.

Map 9: Location 13; Brighton Blvd and 33rd St HAWK signal.

Map 10: Location 14; York Midblock at Botanic Gardens.