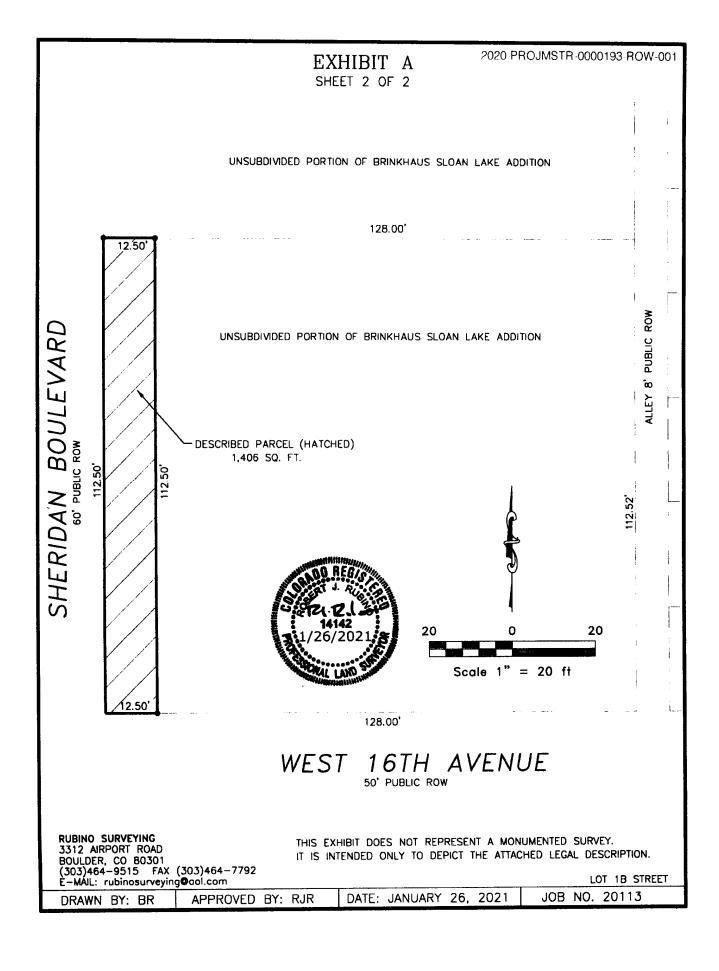

EXHIBIT A SHEET 1 OF 2

2020-PROJMSTR-0000193-ROW-001

# LAND DESCRIPTION:

A PARCEL OF LAND BEING A PORTION OF THE UNSUBDIVIDED PORTION OF BRINKHAUS SLOAN LAKE ADDITION, LOCATED IN THE SOUTHWEST 1/4 OF SECTION 31, TOWNSHIP 3 SOUTH, RANGE 68 WEST OF THE 6TH P.M., CITY AND COUNTY OF DENVER, STATE OF COLORADO, DESCRIBED AS FOLLOWS:

THE WEST 12.50 FEET OF THE SOUTH 112.50 FEET OF THE WEST 128.00 FEET OF THE UNSUBDIVIDED PORTION OF BRINKHAUS SLOAN LAKE ADDITION, CITY AND COUNTY OF DENVER, STATE OF COLORADO.

prepared by: RUBINO SURVEYING 3312 AIRPORT ROAD

BOULDER, CO 80301 (303)464-9515 FAX (303)464-7792 E-MAIL: rubinosurveying@col.com

APPROVED BY: RJR

DATE: OCTOBER 21, 2020

LOT 1B STREET

JOB NO. 20113

DRAWN BY: BR

EXHIBIT A SHEET 1 OF 2

2020-PROJMSTR-0000193-ROW-002