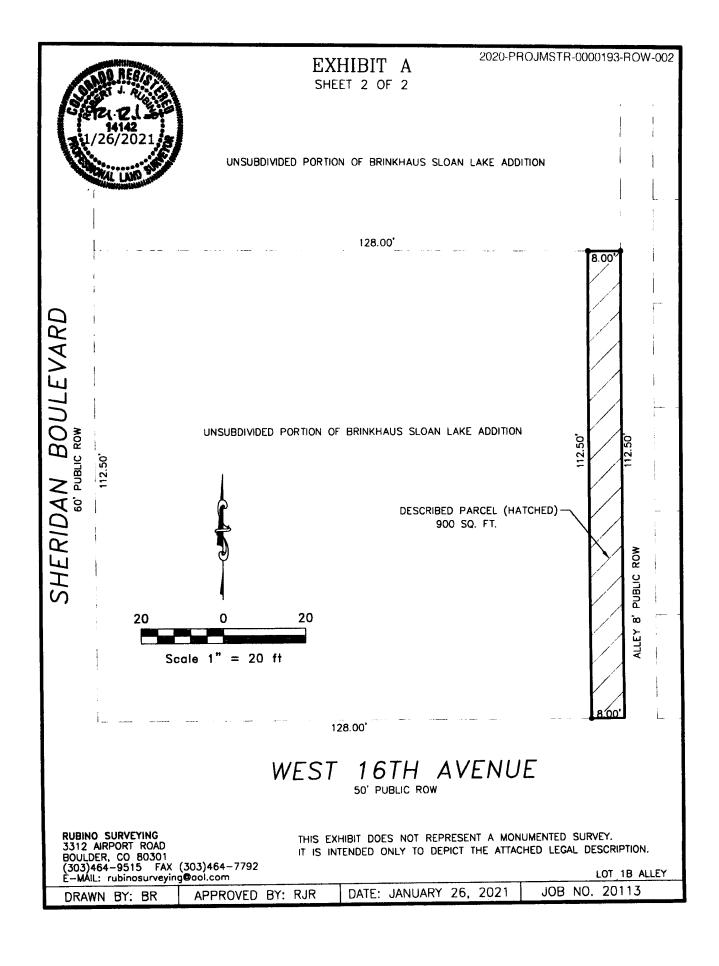

### LAND DESCRIPTION:

A PARCEL OF LAND BEING A PORTION OF THE UNSUBDIVIDED PORTION OF BRINKHAUS SLOAN LAKE ADDITION, LOCATED IN THE SOUTHWEST 1/4 OF SECTION 31, TOWNSHIP 3 SOUTH, RANGE 68 WEST OF THE 6TH P.M., CITY AND COUNTY OF DENVER, STATE OF COLORADO, DESCRIBED AS FOLLOWS:

THE EAST 8.00 FEET OF THE SOUTH 112.50 FEET OF THE WEST 128.00 FEET OF THE UNSUBDIVIDED PORTION OF BRINKHAUS SLOAN LAKE ADDITION, CITY AND COUNTY OF DENVER, STATE OF COLORADO.

prepared by: RUBINO SURVEYING
3312 AIRPORT ROAD
BOULDER, CO 80301
(303)464-9515 FAX (303)464-7792
E-MAIL: rubinosurveying@aol.com

JOB NO. 20113 DATE: JANUARY 26, 2021

LOT 1B ALLEY

DRAWN BY: BR

APPROVED BY: RJR