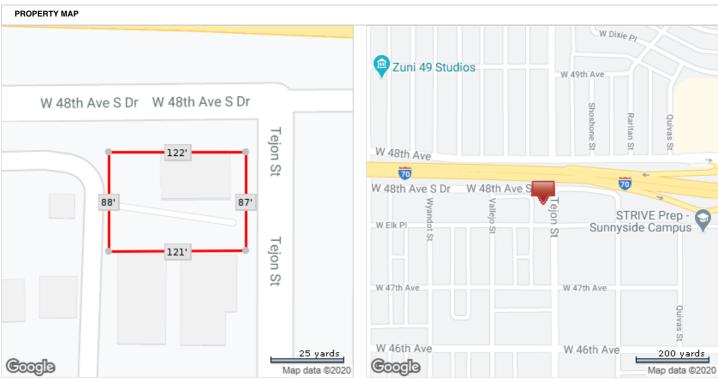

# **Property Description**

The North 85.10 Feet of the East 121 Feet of Plot 4, Block 4, North Highlands, City and County of Denver, State of Colorado.

For informational purposes only: APN: 0221204004000

# 4785 Tejon St, Denver, CO 80211-1200, Denver County

Mailing Zip

Beds N/A Bldg Sq Ft **6,015** 

Lot Sq Ft **10,297** 

Sale Price **\$1,000,000** 

Baths N/A

80212

Yr Built **2001** 

| TAX INFORMATION   |                                                             |              |      |  |
|-------------------|-------------------------------------------------------------|--------------|------|--|
| PIN               | 2212-04-004                                                 | % Improved   | 81%  |  |
| Alternate PIN     | 160725889                                                   | Tax District | DENV |  |
| Schedule Number   | 0221204004000                                               |              |      |  |
| Legal Description | E 121FT OF PLOT 4 EXC S 100FT T<br>HEREOF BLK 4 N HIGHLANDS |              |      |  |