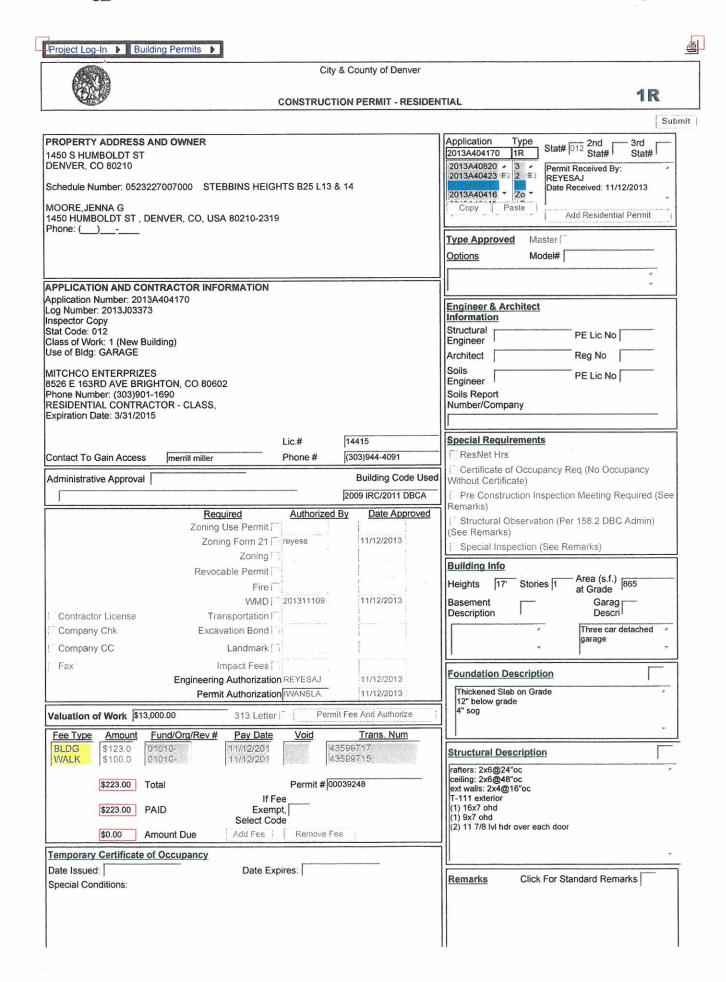

#### SUBJECT:

Appeal of an order to discontinue maintaining an illegal structure (detached acccesory dwelling unit or ADU), not built with valid permits, in a U-SU-C zone

Ordinance Section(s): 1.1.3.2A; 12.11.2.7; 5.3.4.5.C; 1.2.3.5

## Order to Cease and Desist

**RE:** 1450 S HUMBOLDT STREET

Legal: STEBBINS HEIGHTS B25 L13 & 14

Schedule #:0523227007000

Pursuant to the provisions of the Denver Zoning Ordinance, you, as owner or operator of the above premises, are hereby ORDERED TO CEASE AND DESIST from the cited violations on or before **October 22, 2015**.

1.1.3.2A.

IN THE U-SU-C ZONE DISTRIC DISTRICT, IT SHALL BE UNLAWFUL TO ENGAGE IN ANY DEVELOPMENT, USE, CONSTRUCTION, ALTERATION OR OTHER ACTIVITY OF ANY NATURE IN ANY WAY INCONSISTENT WITH THE TERMS AND CONDITIONS OF ANY PERMIT, APPROVAL, AGREEMENT OR OTHER FORM OF AUTHORIZATION REQUIRED TO ENGAGE IN SUCH ACTIVITY UNDER THIS CODE.

12.11.2.7

IN THE U-SU-C ZONE DISTRICT, DETACHED GARAGES ARE LIMITED TO ONE (1) STORY.

5.3.4.5B.

IN THE U-SU-C ZONE DISTRICT, THE MAXIMUM NUMBER OF PRIMARY USES AND PRIMARY STRUCTURES PER ZONE LOT IS ONE.

1.2.3.5

An illegal structure is being maintained and occupied in the rear of the property on the referenced zone lot inconsistent with the zoning approved plans in violation of the cited sections.

Copies: Board of Adjustment

#### Property Information

| Owner: MOORE,JENNA G           |                     |                    |                     |
|--------------------------------|---------------------|--------------------|---------------------|
| Phone:                         | Fax:                | Email              | l:                  |
| Owner Address: 1450 S HUMBOLDT | ST                  | DENVER             | CO , 80210-2319 USA |
| Legal Narrative: STEBBINS HEIG | HTS B25 L13 & 14    |                    |                     |
| Sub Division: Stebbins Height  | s                   |                    |                     |
| Schedule #: 0523227007000      | Council District: 6 | Police District: 3 | Block Number:       |
| Assessor #: 05232              | Lot #:              | Land Area: 6240    | Status: A           |
| Zoning Type: U-SU-C            |                     |                    |                     |