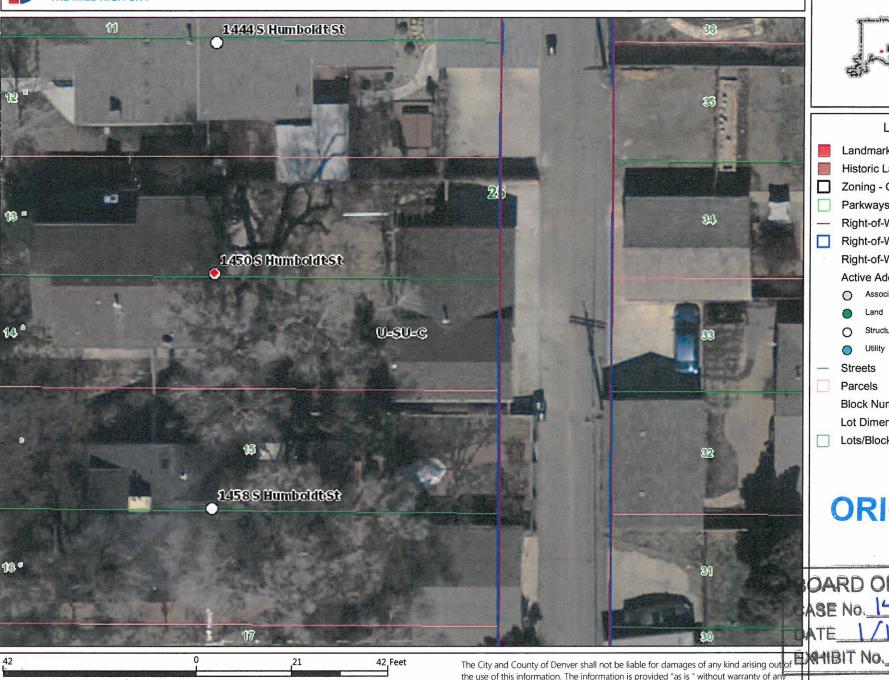

| Application Number                                                                                                                                                                                                                                                                                                                                                                                                                                                                                                                                                                                                                                                                                                                                                                                                                                                                                          | #2020I-00187                                               |  |  |
|-------------------------------------------------------------------------------------------------------------------------------------------------------------------------------------------------------------------------------------------------------------------------------------------------------------------------------------------------------------------------------------------------------------------------------------------------------------------------------------------------------------------------------------------------------------------------------------------------------------------------------------------------------------------------------------------------------------------------------------------------------------------------------------------------------------------------------------------------------------------------------------------------------------|------------------------------------------------------------|--|--|
| Location                                                                                                                                                                                                                                                                                                                                                                                                                                                                                                                                                                                                                                                                                                                                                                                                                                                                                                    | 1450 South Humboldt Street                                 |  |  |
| Registered Neighborhood Organization Name                                                                                                                                                                                                                                                                                                                                                                                                                                                                                                                                                                                                                                                                                                                                                                                                                                                                   | Washington Park East Neighborhood Association              |  |  |
| Registered Contact Name                                                                                                                                                                                                                                                                                                                                                                                                                                                                                                                                                                                                                                                                                                                                                                                                                                                                                     | Tim McHugh                                                 |  |  |
| Contact Address                                                                                                                                                                                                                                                                                                                                                                                                                                                                                                                                                                                                                                                                                                                                                                                                                                                                                             | 1112 S. Gilpin St.Denver, CO 80210                         |  |  |
| Contact E-Mail Address                                                                                                                                                                                                                                                                                                                                                                                                                                                                                                                                                                                                                                                                                                                                                                                                                                                                                      | tam2860@gmail.com                                          |  |  |
| Date Submitted                                                                                                                                                                                                                                                                                                                                                                                                                                                                                                                                                                                                                                                                                                                                                                                                                                                                                              | 3/15/2017                                                  |  |  |
| As required by DRMC § 12-96, a meeting of                                                                                                                                                                                                                                                                                                                                                                                                                                                                                                                                                                                                                                                                                                                                                                                                                                                                   | the above-referenced Registered Neighborhood Organization  |  |  |
| was held on March 9, 2021                                                                                                                                                                                                                                                                                                                                                                                                                                                                                                                                                                                                                                                                                                                                                                                                                                                                                   | , with 5 Board members in attendance.                      |  |  |
| With a total of 5 member                                                                                                                                                                                                                                                                                                                                                                                                                                                                                                                                                                                                                                                                                                                                                                                                                                                                                    | rs voting,                                                 |  |  |
| o voted to support (o                                                                                                                                                                                                                                                                                                                                                                                                                                                                                                                                                                                                                                                                                                                                                                                                                                                                                       | or to not oppose) the application;                         |  |  |
| 4 voted to oppose th                                                                                                                                                                                                                                                                                                                                                                                                                                                                                                                                                                                                                                                                                                                                                                                                                                                                                        | e application; and                                         |  |  |
| 1 voted to abstain or                                                                                                                                                                                                                                                                                                                                                                                                                                                                                                                                                                                                                                                                                                                                                                                                                                                                                       | 1 the issue.                                               |  |  |
| It is therefore resolved, with a total of 4                                                                                                                                                                                                                                                                                                                                                                                                                                                                                                                                                                                                                                                                                                                                                                                                                                                                 | members voting in aggregate:                               |  |  |
| The position of the above-referenced Registe                                                                                                                                                                                                                                                                                                                                                                                                                                                                                                                                                                                                                                                                                                                                                                                                                                                                | ered Neighborhood Organization is that Denver City Council |  |  |
| oppose                                                                                                                                                                                                                                                                                                                                                                                                                                                                                                                                                                                                                                                                                                                                                                                                                                                                                                      | Application # #2020I-00187                                 |  |  |
| Comments: History: The applicant constructed the ADU without permits. A Zoning Appeal Aplication Case # 141-15 was heard by the BOA January 12, 2016 - Subject: Appeal of an order to discontinue maintaining an illegal structure (detached garage converted to accessory dwelling or ADU), two stories tall (one story permitted) and built without valid permits, in a U-SU-C zone.  Decision:The order is found to be valid and is sustained. However, A STAY OF THE EFFECTIVE DATE OF THE ORDER IS GRANTED UNTIL JANUARY 12, 2019, under section 12.2.6.7 DZC to allow the Appellant to maintain the Accessory Dwelling Unit for the use of her live-in domestic help. This relief is personal to the Appellant only while she owns the property and is not transferable upon sale even if the sale occurs within the three year time period. This decision will be recorded with the Denver Clerk and |                                                            |  |  |

## BOARD OF ADJUSTMENT FOR ZONING APPEALS CITY AND COUNTY OF DENVER 201 West Colfax Avenue, Department 201 Denver, Colorado 80202

PREMISES AFFECTED:

1450 SOUTH HUMBOLDT STREET.

(Lots 13 and 14, Block 25, Stebbin's Heights.)

Case No. 141-15 Date Filed: 10-20-2015

Date Of Order: September 22, 2015

Premises: 1450 South Humboldt Street

Legal Description:

Lots 13 and 14, Block 25, Stebbin's Heights

Applicant(s)(Landowners):

Jenna Moore