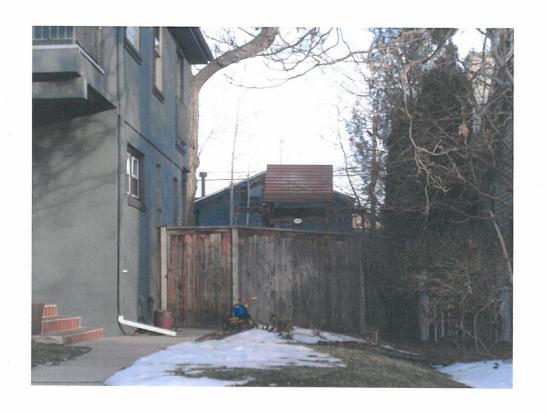

1.2.3.5

An illegal structure is being maintained and occupied in the rear of the property on the referenced zone lot inconsistent with the zoning approved plans in violation of the cited sections.

Copies: Board of Adjustment

An illegal structure is being maintained and occupied in the rear of the property on the referenced zone lot inconsistent with the zoning approved plans in violation of the cited sections.

Copies: Board of Adjustment