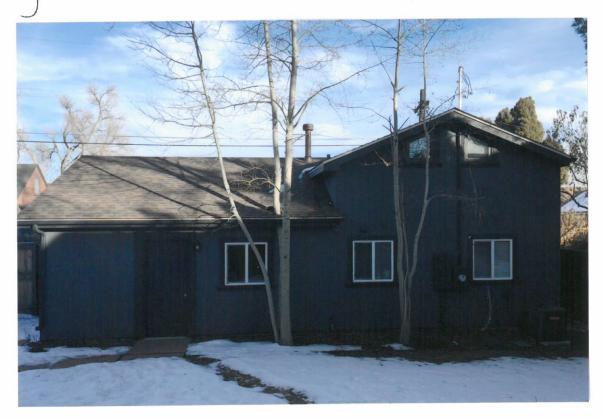

#### SUBJECT:

Appeal of an order to discontinue maintaining an illegal structure (detached acccesory dwelling unit or ADU), not built with valid permits, in a U-SU-C zone

Ordinance Section(s): 1.1.3.2A; 12.11.2.7; 5.3.4.5.C; 1.2.3.5

## APPLICANT STATEMENT:

I hired a contractor (another dad from my son's preschool) to build a living unit for my nanny. I did not know that the correct zoning permits were not in place. I am a single mom of 3 and 6 year old boys with no support system. I work an on-call medical job 60-80 hours per week and need another adult on the premises to care for my kids when I leave with little notice. I have no extra bedrooms in my house for a nanny, and used the balance of a family inheritance to make the down payment on my house and build the garage and apartment. I did have permits in my window, but admit that I trusted my contractor and never took the time to read or evaluate them. I received a violation from inspector Anna Valdez early on in the construction process, and I called her myself to ensure everything was okay. She said the issue had been resolved, but I later found out that she was only evaluating the external structure. I am asking to maintain my nanny's living space, as I am without other options. I would never have embarked on such a costly project had I known it was illegal. I even made a parking space and stuccoed the entire unit, truly believing I was adding value and enhancing my property. I acted in good faith, but was clearly undereducated about the process. Again, I have small children and pray that I can maintain the nanny unit as long as possible. Thank you in advance for considering my appeal. I see that my violations are quite egregious, and I understand that I should have better educated myself.

12.11.2.7

IN THE U-SU-C ZONE DISTRICT, DETACHED GARAGES ARE LIMITED TO ONE (1) STORY.

5.3.4.5B.

IN THE U-SU-C ZONE DISTRICT, THE MAXIMUM NUMBER OF PRIMARY USES AND PRIMARY STRUCTURES PER ZONE LOT IS ONE.

IN THE U-SU-C ZONE DISTRICT, DETACHED ACCESSORY STRUCTURES ARE LIMITED TO ONE (1) STORY.

5.3.4.5C.

IN THE U-SU-C ZONE DISTRICT, THE MAXIMUM NUMBER OF PRIMARY USES AND PRIMARY STRUCTURES PER ZONE LOT IS ONE.