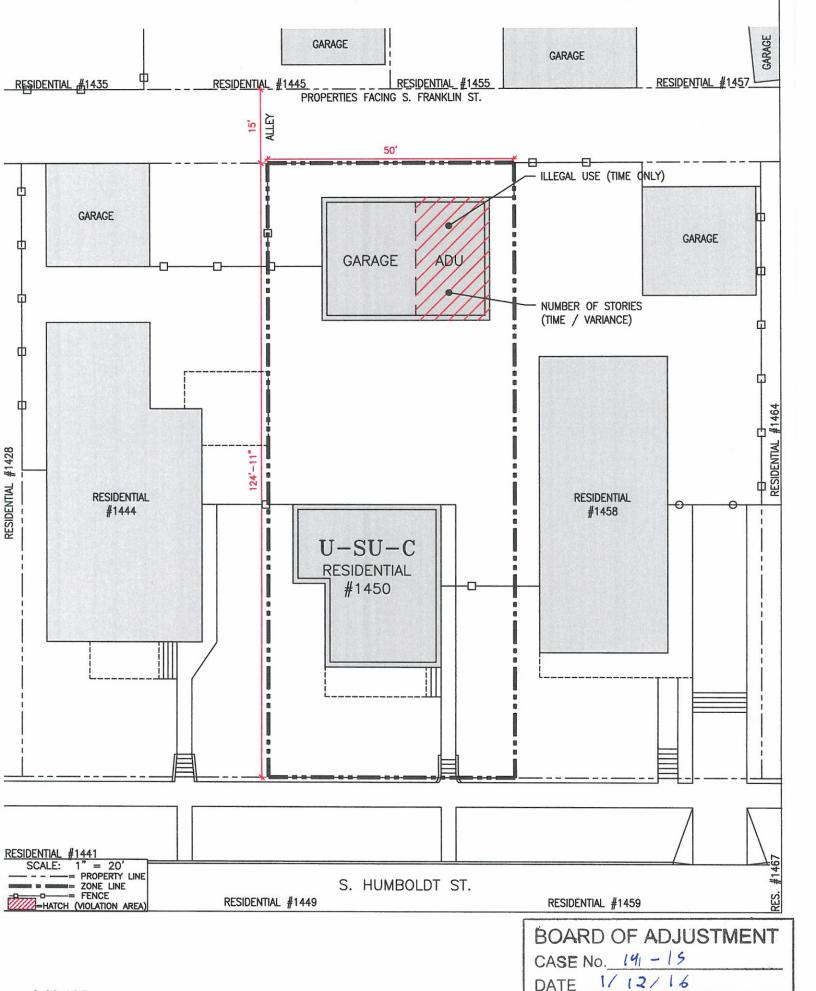

Case No.: 141-15

Hearing: January 12, 2016

## BOARD OF ADJUSTMENT FOR ZONING APPEALS CITY AND COUNTY OF DENVER 201 West Colfax Avenue, Department 201 Denver, Colorado 80202

PREMISES AFFECTED:

1450 SOUTH HUMBOLDT STREET.

(Lots 13 and 14, Block 25, Stebbin's Heights.)

APPELLANT(S):

JENNA MOORE, 1450 South Humboldt Street, Denver, CO 80210.

**APPEARANCES:** 

Appellant:

Jenna Moore, 1450 South Humboldt Street, Denver, CO, 80210.

Four (4) Letters of Support.

Opposition:

Letter of Opposition (Washington Park East Neighborhood Association).

For the City:

Joshua Roberts, Assistant City Attorney.

Ron Jones, Zoning Representative.

SUBJECT:

Appeal of an order to discontinue maintaining an illegal structure (detached garage converted to accessory dwelling unit or ADU), two stories tall (one story permitted), and built without valid permits, in a U-SU-C zone. (AS

**AMENDED 1/4/16)** 

ACTION OF THE BOARD: The order is found to be valid and is sustained. However, A STAY OF THE EFFECTIVE DATE OF THE ORDER IS GRANTED UNTIL JANUARY 12, 2019, under Section 12.2.6.7 DZC to allow the Appellant to maintain the Accessory Dwelling Unit for the use of her live-in domestic help. This relief is personal to the Appellant only while she owns the property and is not transferable upon sale even if the sale occurs within the three year time period. This decision will be recorded with the Denver Clerk and Recorder's Office on the title of the property as required by the Zoning Code. NOTE: Questions about possible permitting or inspection issues may be addressed to

#### SUBJECT:

Appeal of an order to discontinue maintaining an illegal structure (detached acccesory dwelling unit or ADU), not built with valid permits, in a U-SU-C zone

Ordinance Section(s): 1.1.3.2A; 12.11.2.7; 5.3.4.5.C; 1.2.3.5

## **VIOLATIONS - Inspector Notes are in Bold**

**SECTIONS** 

Violation of the general limitation: "No land shall be used or occupied and no structure shall be designated, erected, altered, used or occupied except in conformity with all regulations herein established and upon performance of all conditions herein set forth."

1.1.3.2A.

IN THE U-SU-C ZONE DISTRIC DISTRICT, IT SHALL BE UNLAWFUL TO ENGAGE IN ANY DEVELOPMENT, USE, CONSTRUCTION, ALTERATION OR OTHER ACTIVITY OF ANY NATURE IN ANY WAY INCONSISTENT WITH THE TERMS AND CONDITIONS OF ANY PERMIT, APPROVAL, AGREEMENT OR OTHER FORM OF AUTHORIZATION REQUIRED TO ENGAGE IN SUCH ACTIVITY UNDER THIS CODE.

12.11.2.7

IN THE U-SU-C ZONE DISTRICT, DETACHED GARAGES ARE LIMITED TO ONE (1) STORY.

5.3.4.5B.

IN THE U-SU-C ZONE DISTRICT, THE MAXIMUM NUMBER OF PRIMARY USES AND PRIMARY STRUCTURES PER ZONE LOT IS ONE.

1.2.3.5

An illegal structure is being maintained and occupied in the rear of the property on the referenced zone lot inconsistent with the zoning approved plans in violation of the cited sections.

Copies: Board of Adjustment