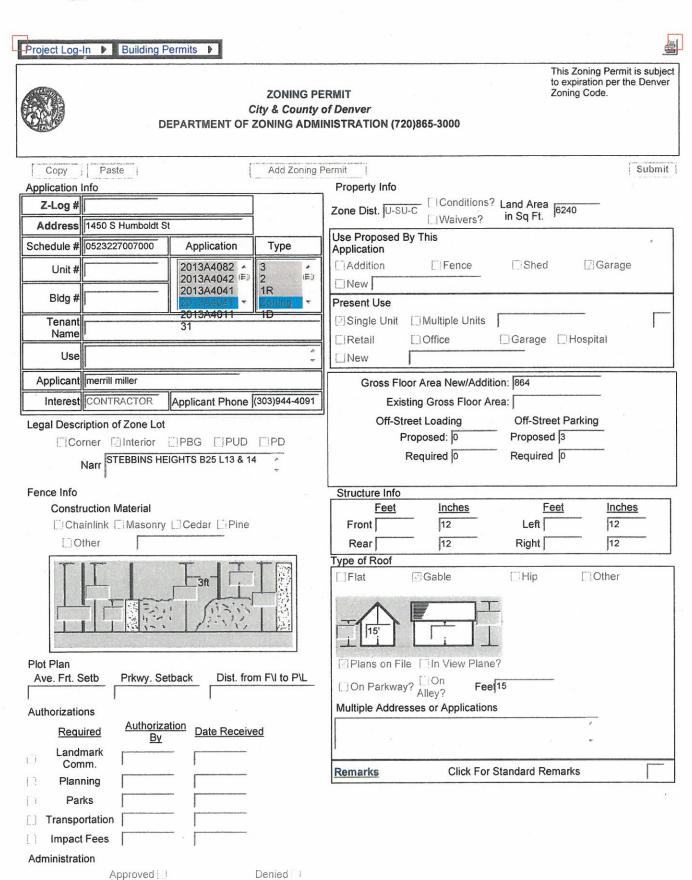

#### SUBJECT:

Appeal of an order to discontinue maintaining an illegal structure (detached acccesory dwelling unit or ADU), not built with valid permits, in a U-SU-C zone

Ordinance Section(s): 1.1.3.2A; 12.11.2.7; 5.3.4.5.C; 1.2.3.5

## Order to Cease and Desist

**RE:** 1450 S HUMBOLDT STREET

Legal: STEBBINS HEIGHTS B25 L13 & 14

Schedule #:0523227007000

Pursuant to the provisions of the Denver Zoning Ordinance, you, as owner or operator of the above premises, are hereby ORDERED TO CEASE AND DESIST from the cited violations on or before **October 22, 2015**.

1.1.3.2A.

IN THE U-SU-C ZONE DISTRIC DISTRICT, IT SHALL BE UNLAWFUL TO ENGAGE IN ANY DEVELOPMENT, USE, CONSTRUCTION, ALTERATION OR OTHER ACTIVITY OF ANY NATURE IN ANY WAY INCONSISTENT WITH THE TERMS AND CONDITIONS OF ANY PERMIT, APPROVAL, AGREEMENT OR OTHER FORM OF AUTHORIZATION REQUIRED TO ENGAGE IN SUCH ACTIVITY UNDER THIS CODE.

12.11.2.7

IN THE U-SU-C ZONE DISTRICT, DETACHED GARAGES ARE LIMITED TO ONE (1) STORY.

5.3.4.5B.

IN THE U-SU-C ZONE DISTRICT, THE MAXIMUM NUMBER OF PRIMARY USES AND PRIMARY STRUCTURES PER ZONE LOT IS ONE.

1.2.3.5

An illegal structure is being maintained and occupied in the rear of the property on the referenced zone lot inconsistent with the zoning approved plans in violation of the cited sections.

Copies: Board of Adjustment

#### Property Information

| Owner: MOORE,JENNA G           |                     |                    |                     |
|--------------------------------|---------------------|--------------------|---------------------|
| Phone:                         | Fax:                | Email              | l:                  |
| Owner Address: 1450 S HUMBOLDT | ST                  | DENVER             | CO , 80210-2319 USA |
| Legal Narrative: STEBBINS HEIG | HTS B25 L13 & 14    |                    |                     |
| Sub Division: Stebbins Height  | s                   |                    |                     |
| Schedule #: 0523227007000      | Council District: 6 | Police District: 3 | Block Number:       |
| Assessor #: 05232              | Lot #:              | Land Area: 6240    | Status: A           |
| Zoning Type: U-SU-C            |                     |                    |                     |