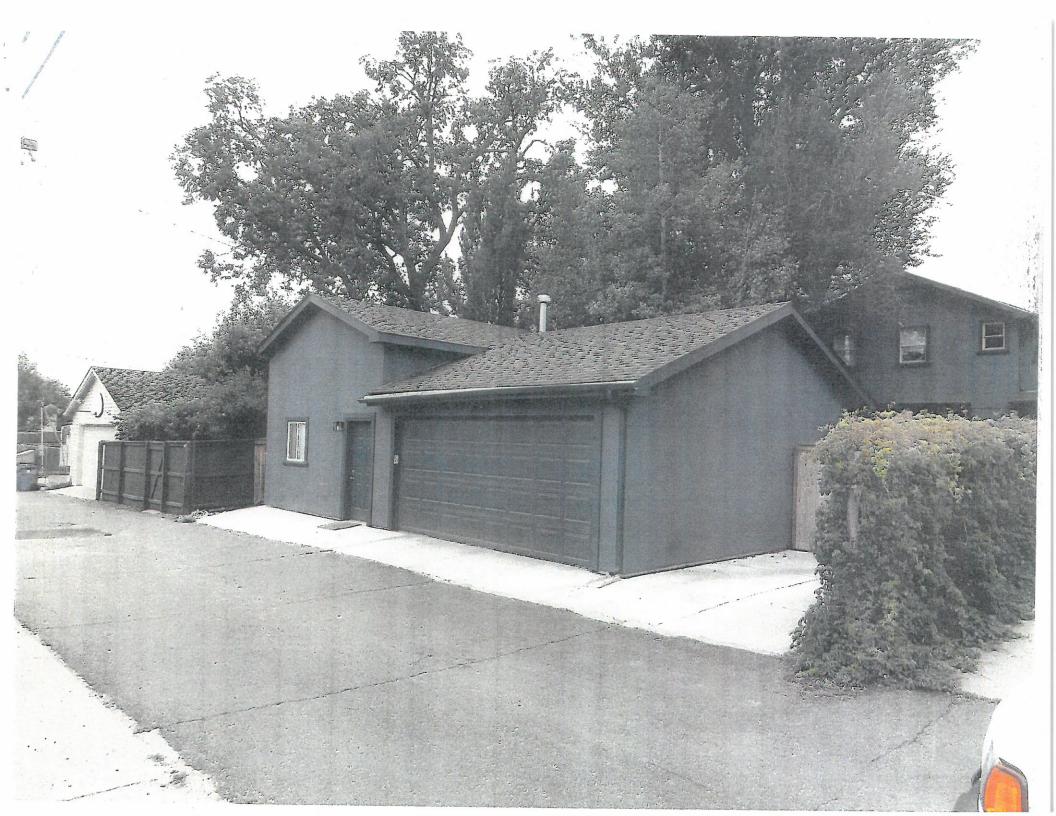

For the City:

Joshua Roberts, Assistant City Attorney.

Ron Jones, Zoning Representative.

SUBJECT:

Appeal of an order to discontinue maintaining an illegal structure (detached garage converted to accessory dwelling unit or ADU), two stories tall (one story permitted), and built without valid permits, in a U-SU-C zone. (AS

**AMENDED 1/4/16)** 

ACTION OF THE BOARD: The order is found to be valid and is sustained. However, A STAY OF THE EFFECTIVE DATE OF THE ORDER IS GRANTED UNTIL JANUARY 12, 2019, under Section 12.2.6.7 DZC to allow the Appellant to maintain the Accessory Dwelling Unit for the use of her live-in domestic help. This relief is personal to the Appellant only while she owns the property and is not transferable upon sale even if the sale occurs within the three year time period. This decision will be recorded with the Denver Clerk and Recorder's Office on the title of the property as required by the Zoning Code. NOTE: Questions about possible permitting or inspection issues may be addressed to

#### SUBJECT:

Appeal of an order to discontinue maintaining an illegal structure (detached acccesory dwelling unit or ADU), not built with valid permits, in a U-SU-C zone

Ordinance Section(s): 1.1.3.2A; 12.11.2.7; 5.3.4.5.C; 1.2.3.5

12.11.2.7

IN THE U-SU-C ZONE DISTRICT, DETACHED GARAGES ARE LIMITED TO ONE (1) STORY.

5.3.4.5B.

IN THE U-SU-C ZONE DISTRICT, THE MAXIMUM NUMBER OF PRIMARY USES AND PRIMARY STRUCTURES PER ZONE LOT IS ONE.

IN THE U-SU-C ZONE DISTRICT, DETACHED ACCESSORY STRUCTURES ARE LIMITED TO ONE (1) STORY.

5.3.4.5C.

IN THE U-SU-C ZONE DISTRICT, THE MAXIMUM NUMBER OF PRIMARY USES AND PRIMARY STRUCTURES PER ZONE LOT IS ONE.