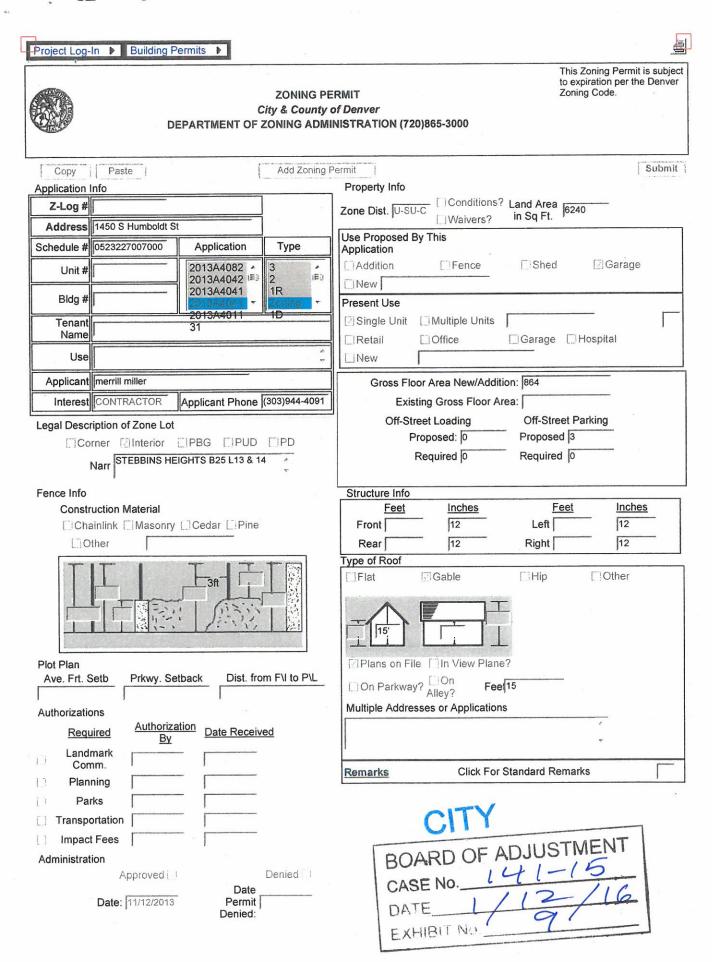

Case No. 141-15 Date Filed: 10-20-2015

Date Of Order: September 22, 2015

Premises: 1450 South Humboldt Street

Legal Description:

Lots 13 and 14, Block 25, Stebbin's Heights

Applicant(s)(Landowners):

Jenna Moore

Amount Total: \$200.00

Registered Neighborhood Organization

No(s): 87 171 473

City Councilperson: Kashmann

#### SUBJECT:

Appeal of an order to discontinue maintaining an illegal structure (detached acccesory dwelling unit or ADU), not built with valid permits, in a U-SU-C zone

Ordinance Section(s): 1.1.3.2A; 12.11.2.7; 5.3.4.5.C; 1.2.3.5

Possible Remedies: Time (6 months - 5 years)