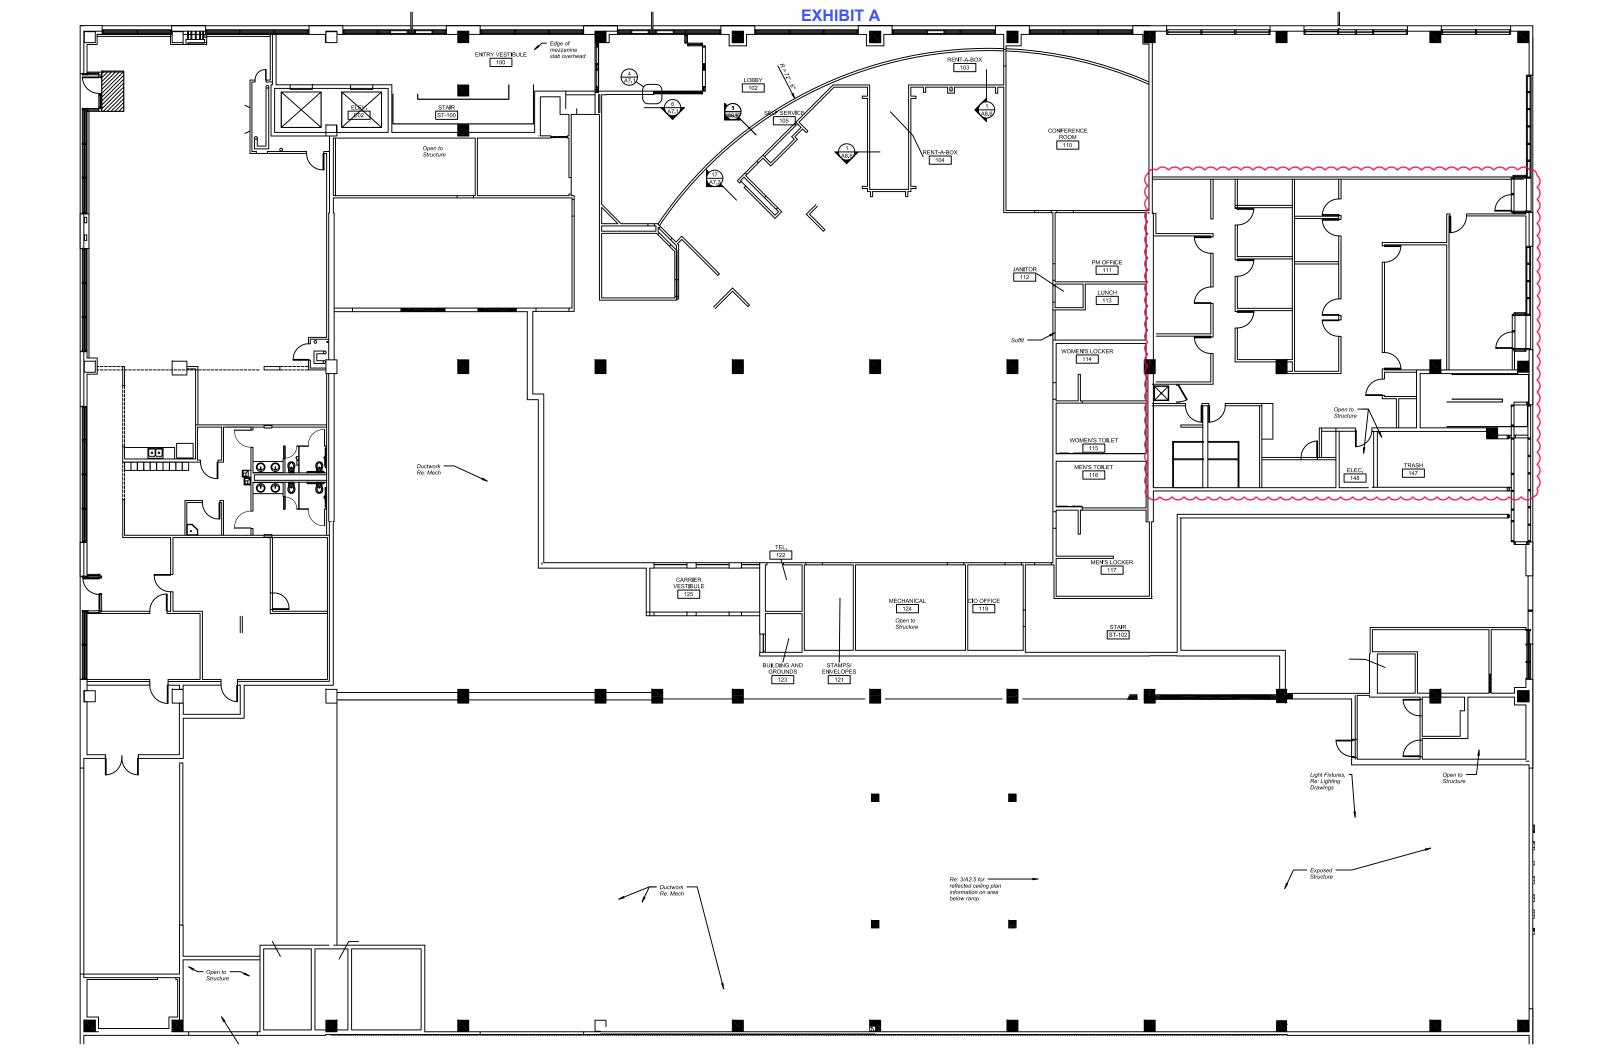

- 1. <u>LEASED PREMISES</u>: Subject to the terms of this Lease Agreement (hereinafter referred to as "Lease"), the City agrees to lease, demise, and let unto Lessee and the Lessee does hereby lease from the City those certain premises (the "Leased Premises") located at 1391 Delaware Street, Suite 151, Denver CO 80204, as more particularly described and depicted on **Exhibit A**, attached hereto and incorporated herein. The description contained on **Exhibit A** may be modified upon the written authorization of the Director of Real Estate to correct minor, technical errors.
- 2. <u>TERM</u>: The term of this Lease shall begin on May 16, 2021, and terminate on December 31, 2023, unless sooner terminated pursuant to the terms of this Lease. This Lease is meant to accompany and facilitate a separate service agreement with the City. The term of the service agreement and this lease are the same, however, this Lease will terminate upon termination of the service agreement and could be prior to December 31, 2023.
- 3. <u>RENT</u>: The Lessee shall pay to the City for the rent of the Leased Premises the sum of **TEN DOLLARS AND ZERO CENTS** per year (\$10.00), or **THIRTY DOLLLARS AND ZERO CENTS** (\$30.00) for the full Lease term, the receipt and sufficiency of which is hereby acknowledged.
  - 4. <u>USE</u>: The Leased Premises are to be used and occupied by Lessee for the