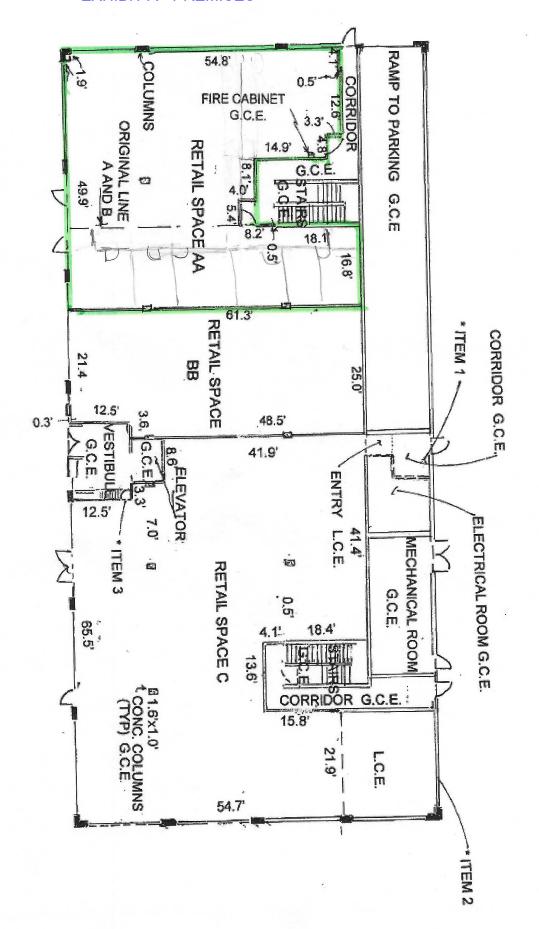

**NOW, THEREFORE**, for and in consideration of the mutual covenants and agreements hereinafter contained, the City and the Lessee agree as follows:

- 1. **LEASED PREMISES**: Subject to the terms of this Lease, the City agrees to lease, demise, and let unto Lessee and the Lessee does hereby lease from the City those certain premises (the "Leased Premises") located at 2900 Downing Street, Denver, Colorado 80205, as more particularly described on **Exhibit A**, attached hereto and incorporated herein, containing approximately 1,731 square feet. The description and depiction contained on **Exhibit A** may be modified upon the written authorization of the City's Director of Real Estate (the "Director") to correct minor, technical errors.
- 2. **TERM**: The term of this Lease shall begin on July 1, 2021 and it shall terminate on June 30, 2026. Lessee may terminate the Lease with sixty (60) days written notice to the City, with or without cause, and the City may terminate the Lease with sixty (60) days written notice to