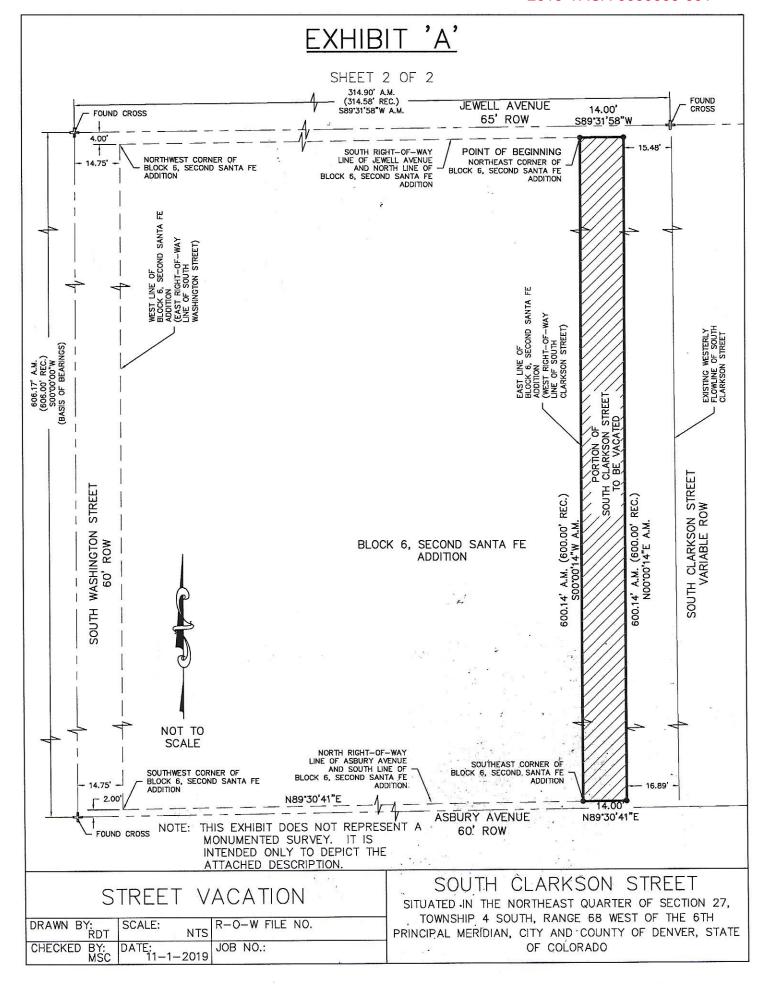

## EXHIBIT 'A'

SHEET 1 OF 2

### LAND DESCRIPTION:

A PARCEL OF LAND SITUATED IN THE NORTHEAST QUARTER OF SECTION 27, TOWNSHIP 4 SOUTH, RANGE 68 WEST OF THE 6TH PRINCIPAL MERIDIAN, CITY AND COUNTY OF DENVER, STATE OF COLORADO, MORE PARTICULARLY DESCRIBED AS FOLLOWS:

BEGINNING AT THE NORTHEAST CORNER OF BLOCK 6, SECOND SANTA FE ADDITION, RECORDED IN PLAT BOOK 4, PAGE 49, AT THE ARAPAHOE COUNTY CLERK AND RECORDER'S OFFICE, NOW RESIDING IN THE CITY AND COUNTY OF DENVER, STATE OF COLORADO; THENCE SOO'00'14"W ALONG THE EAST LINE OF SAID BLOCK 6, 600.14 FEET TO THE SOUTHEAST CORNER OF SAID BLOCK 6; THENCE N89'30'41"E ALONG THE SOUTH LINE OF SAID BLOCK 6 (NORTH RIGHT-OF-WAY LINE OF ASBURY AVENUE) EXTENDED, 14.00 FEET; THENCE N00'00'14"E 600.14 FEET TO THE NORTH LINE OF SAID BLOCK 6 (SOUTH RIGHT-OF-WAY OF SAID JEWELL AVENUE) EXTENDED; THENCE S89'31'58"W ALONG SAID NORTH LINE EXTENDED, 14.00 FEET TO THE POINT OF BEGINNING; THE ABOVE DESCRIBED PARCEL CONTAINS 8,402 SQUARE FEET OR 0.1929 ACRES MORE OR LESS.

BASIS OF BEARINGS: AN ASSUMED BEARING OF S00'00'00"W BETWEEN TWO FOUND CROSSES CUT IN CONCRETE 606.17 FEET APART, ONE CROSS BEING 14.75 FEET WEST AND 4.00 FEET NORTH OF THE NORTHWEST CORNER OF BLOCK 6, OF SAID ABOVE DESCRIBED SUBDIVISION AND THE OTHER BEING 14.75 FEET WEST AND 2.00 FEET SOUTH OF THE SOUTHWEST CORNER OF BLOCK 6 OF SAID ABOVE DESCRIBED SUBDIVISION.

PREPARED BY:

9489

MICHAEL S. CHESSNOE P.E. CHESSNOE AND ASSOCIATES

4101 EAST WESLEY AVENUE, SUITE DENVER, COLORADO 80222

TELEPHONE: 303-722-3267

E-MAIL: chessnoedenver@comcast.net

NOTE: THIS EXHIBIT DOES NOT REPRESENT A
MONUMENTED SURVEY. IT IS
INTENDED ONLY TO DEPICT THE
ATTACHED DESCRIPTION.

## STREET VACATION

DRAWN BY: SCALE: NTS R-O-W FILE NO.

CHECKED BY: DATE: JOB NO.:

## SOUTH CLARKSON STREET

SITUATED IN THE NORTHEAST QUARTER OF SECTION 27,
TOWNSHIP 4 SOUTH, RANGE 68 WEST OF THE 6TH
PRINCIPAL MERIDIAN, CITY AND COUNTY OF DENVER, STATE
OF COLORADO