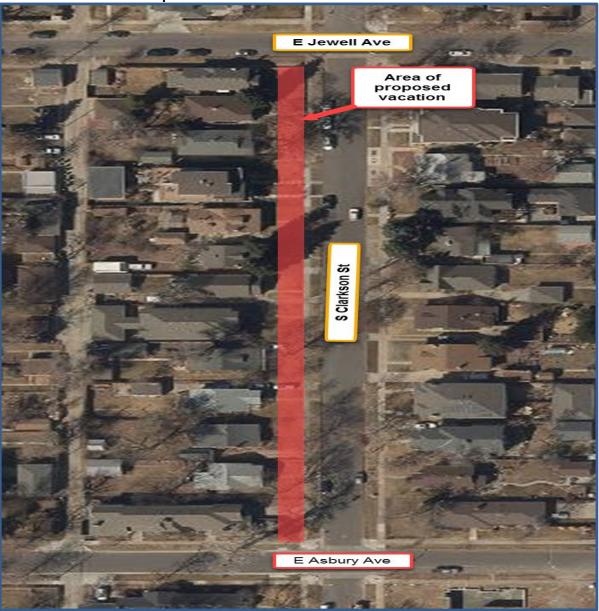

erit resolved to the satisfaction of DOTI:** No protests received held technical merit.

Will land be dedicated to the City if the vacation is approved: No

Will an easement be placed over a vacated area and, if so, explain: Yes, the standard reservation easement will be held over the area by the City and County of Denver.

City and County of Denver Department of Transportation & Infrastructure
Right-of-Way Services / Engineering & Regulatory
201 W Colfax Ave, Dept 507 | Denver, CO 80202

www.denvergov.org/doti Phone: 720-865-3003 Is a request for an easement relinquishment expected at a later date and, if so, explain: N/A Background: The area on the East side of Clarkson was previously vacated. If approved, this vacation would match the vacated East side of Clarkson.

**Location Map:** 



## EXHIBIT 'A'

SHEET 1 OF 2

### LAND DESCRIPTION:

A PARCEL OF LAND SITUATED IN THE NORTHEAST QUARTER OF SECTION 27, TOWNSHIP 4 SOUTH, RANGE 68 WEST OF THE 6TH PRINCIPAL MERIDIAN, CITY AND COUNTY OF DENVER, STATE OF COLORADO, MORE PARTICULARLY DESCRIBED AS FOLLOWS:

BEGINNING AT THE NORTHEAST CORNER OF BLOCK 6, SECOND SANTA FE ADDITION, RECORDED IN PLAT BOOK 4, PAGE 49, AT THE ARAPAHOE COUNTY CLERK AND RECORDER'S OFFICE, NOW RESIDING IN THE CITY AND COUNTY OF DENVER, STATE OF COLORADO; THENCE SOO'00'14"W ALONG THE EAST LINE OF SAID BLOCK 6, 600.14 FEET TO THE SOUTHEAST CORNER OF SAID BLOCK 6; THENCE N89'30'41"E ALONG THE SOUTH LINE OF SAID BLOCK 6 (NORTH RIGHT-OF-WAY LINE OF ASBURY AVENUE) EXTENDED, 14.00 FEET; THENCE N00'00'14"E 600.14 FEET TO THE NORTH LINE OF SAID BLOCK 6 (SOUTH RIG