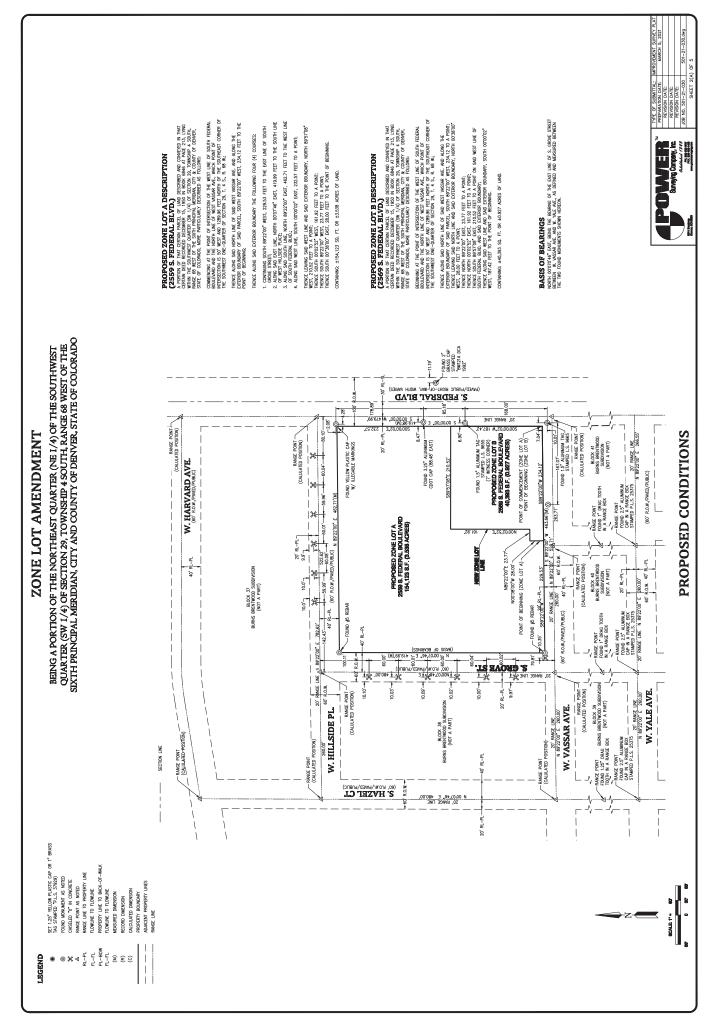

#### **Request for Rezoning Summary**

Address: 2569 S Federal Boulevard

RNOs: College View Neighborhood Association, South Mar Lee/Brentwood/Sharon Park Neighbors, Inter-Neighborhood Cooperation

Site Area: 0.927 acres

### Site Description

The Church of All Saints parish has had a presence at the site, bordered by South Federal Blvd to the east, S. Grove Street to the west, W Hillside Place and W Vassar Ave to the north and south, since 1951. The site was once part of a larger parcel that consists of the church sanctuary, rectory, two classroom/community room buildings, a barn, a prayer garden, a garage and parking lot. After the Zone Lot Amendment, the block is now made up of three parcels, one at 3.538 acres containing the school buildings, storage barn, the Church of All Saints Sanctuary, and on-site parking. The second parcel at 0.397 acres contains the rectory, a garage and the prayer garden. The third parcel, in application for rezoning, is 0.927 acres, currently vacant.