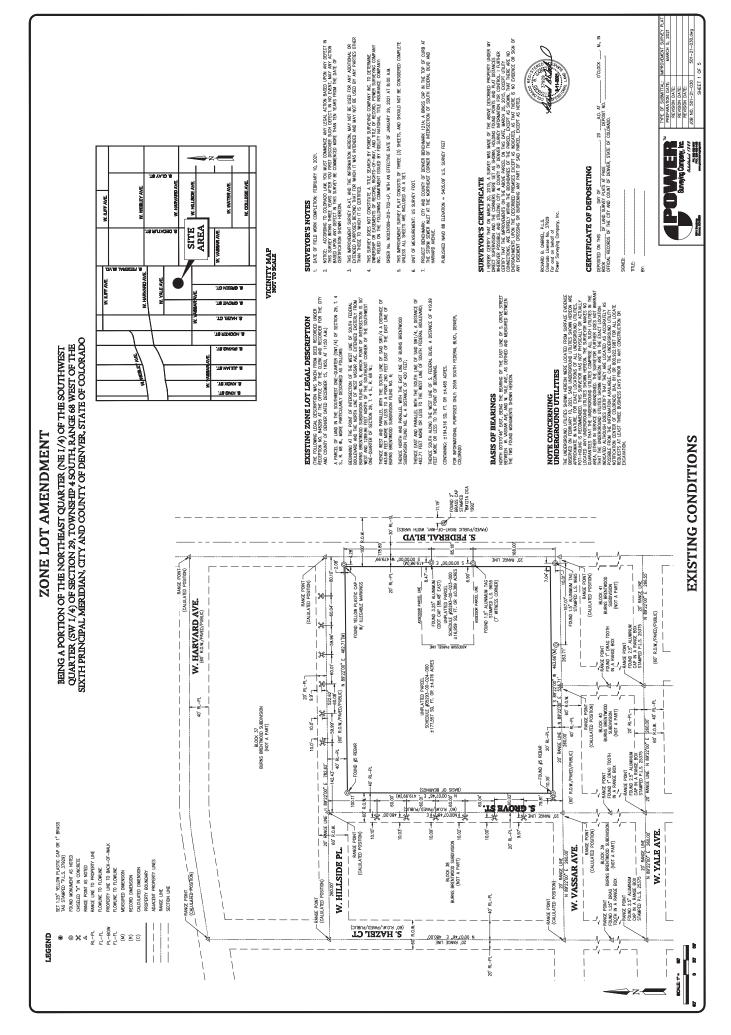

### Site Description

The Church of All Saints parish has had a presence at the site, bordered by South Federal Blvd to the east, S. Grove Street to the west, W Hillside Place and W Vassar Ave to the north and south, since 1951. The site was once part of a larger parcel that consists of the church sanctuary, rectory, two classroom/community room buildings, a barn, a prayer garden, a garage and parking lot. After the Zone Lot Amendment, the block is now made up of three parcels, one at 3.538 acres containing the school buildings, storage barn, the Church of All Saints Sanctuary, and on-site parking. The second parcel at 0.397 acres contains the rectory, a garage and the prayer garden. The third parcel, in application for rezoning, is 0.927 acres, currently vacant.

A parcel of land in the Southwest one-quarter  $(SW_4^1)$  of Section 29, T. 4 S., R. 68 W., more particularly described as follows:

Beginning at the point of intersection of the West line of South Federal Boulevard and the North line of West Vassar Ave. extended Easterly from Burns Brentwood Subdivision Filing No. 6, which point of intersection is 50 West and 1289.96 feet North of the Southeast corner of the Southwest one-quarter of Section 29, T. 4 S., R. 68 W.; thence West and parallel with the South line of said  $SW_4^1$  a distance of 463.66 feet more or less to a point 260 feet East of the East line of Burns Brentwood Subdivision Filing No. 6; thence North and parallel with the East line of Burns Brentwood Subdivision Filing No. 6, a distance of 420 feet; thence East and parallel with the South line of said  $SW_4^1$ , a distance of 462.71 feet more or less to the West line of South Federal Boulevard; thence South along the West line of S. Federal Blvd. a distance of 419.99 feet more or less to the point of beginning.