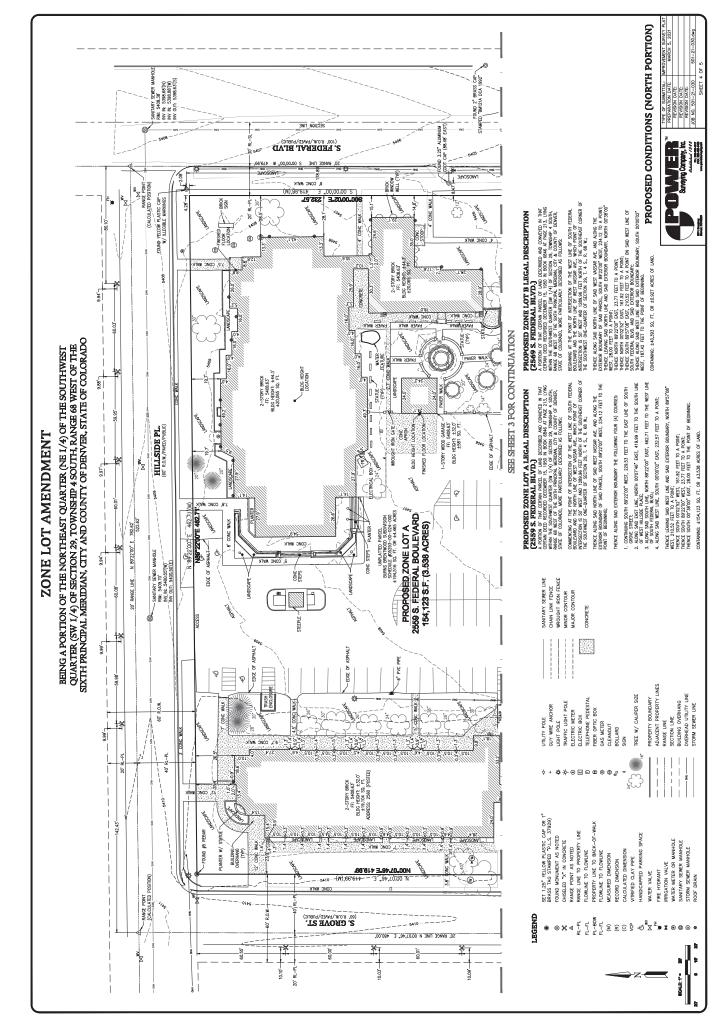

### Site Description

The Church of All Saints parish has had a presence at the site, bordered by South Federal Blvd to the east, S. Grove Street to the west, W Hillside Place and W Vassar Ave to the north and south, since 1951. The site was once part of a larger parcel that consists of the church sanctuary, rectory, two classroom/community room buildings, a barn, a prayer garden, a garage and parking lot. After the Zone Lot Amendment, the block is now made up of three parcels, one at 3.538 acres containing the school buildings, storage barn, the Church of All Saints Sanctuary, and on-site parking. The second parcel at 0.397 acres contains the rectory, a garage and the prayer garden. The third parcel, in application for rezoning, is 0.927 acres, currently vacant.

A parcel of land in the Southwest one-quarter  $(SW_4^1)$  of Section 29, T. 4 S., R. 68 W., more particularly described as follows:

Beginning at the point of intersection of the West line of South Federal Boulevard and the North line of West Vassar Ave. extended Easterly from Burns Brentwood Subdivision Filing No. 6, which point of intersection is 50 West and 1289.96 feet North of the Southeast corner of the Southwest one-quarter of Section 29, T. 4 S., R. 68 W.; thence West and parallel with the South line of said  $SW_4^1$  a distance of 463.66 feet more or less to a point 260 feet East of the East line of Burns Brentwood Subdivision Filing No. 6; thence North and parallel with the East line of Burns Brentwood Subdivision Filing No. 6, a distance of 420 feet; thence East and parallel with the South line of said  $SW_4^1$ , a distance of 462.71 feet more or less to the West line of South Federal Boulevard; thence South along the West line of S. Federal Blvd. a distance of 419.99 feet more or less to the point of beginning.