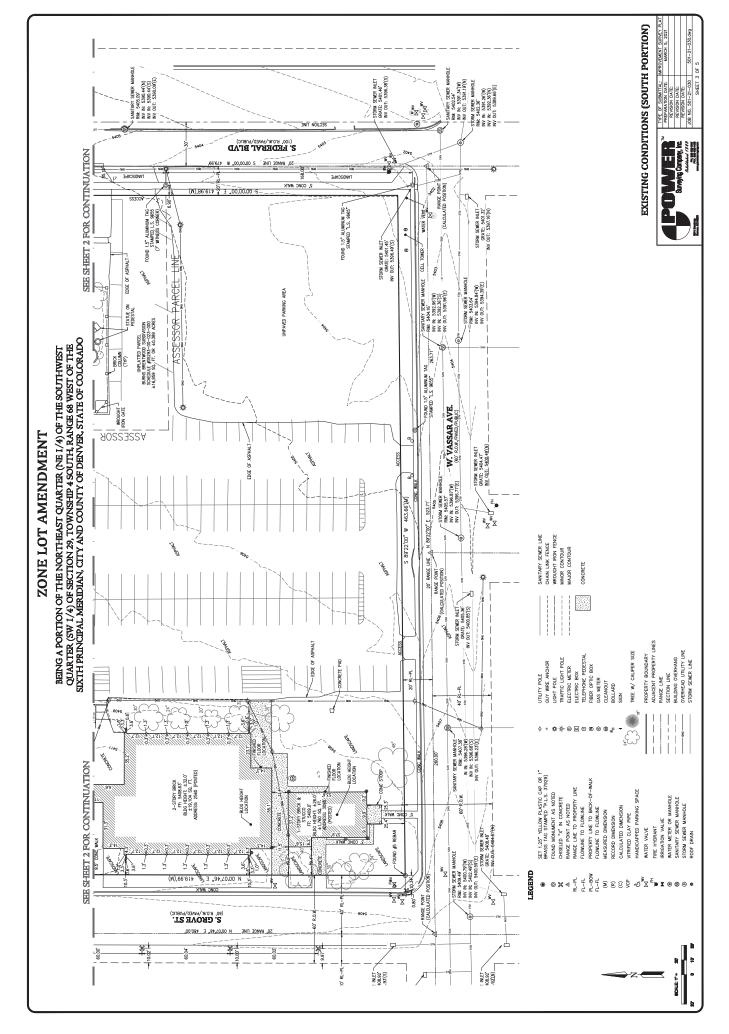

### Site Description

The Church of All Saints parish has had a presence at the site, bordered by South Federal Blvd to the east, S. Grove Street to the west, W Hillside Place and W Vassar Ave to the north and south, since 1951. The site was once part of a larger parcel that consists of the church sanctuary, rectory, two classroom/community room buildings, a barn, a prayer garden, a garage and parking lot. After the Zone Lot Amendment, the block is now made up of three parcels, one at 3.538 acres containing the school buildings, storage barn, the Church of All Saints Sanctuary, and on-site parking. The second parcel at 0.397 acres contains the rectory, a garage and the prayer garden. The third parcel, in application for rezoning, is 0.927 acres, currently vacant.