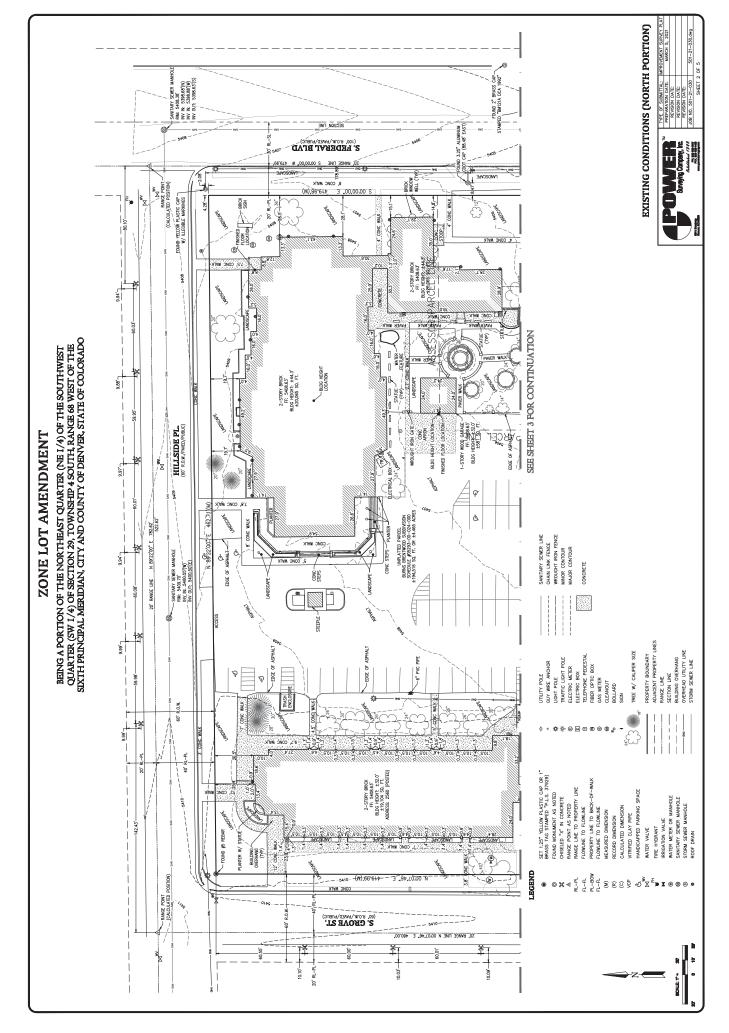

### Site Description

The Church of All Saints parish has had a presence at the site, bordered by South Federal Blvd to the east, S. Grove Street to the west, W Hillside Place and W Vassar Ave to the north and south, since 1951. The site was once part of a larger parcel that consists of the church sanctuary, rectory, two classroom/community room buildings, a barn, a prayer garden, a garage and parking lot. After the Zone Lot Amendment, the block is now made up of three parcels, one at 3.538 acres containing the school buildings, storage barn, the Church of All Saints Sanctuary, and on-site parking. The second parcel at 0.397 acres contains the rectory, a garage and the prayer garden. The third parcel, in application for rezoning, is 0.927 acres, currently vacant.