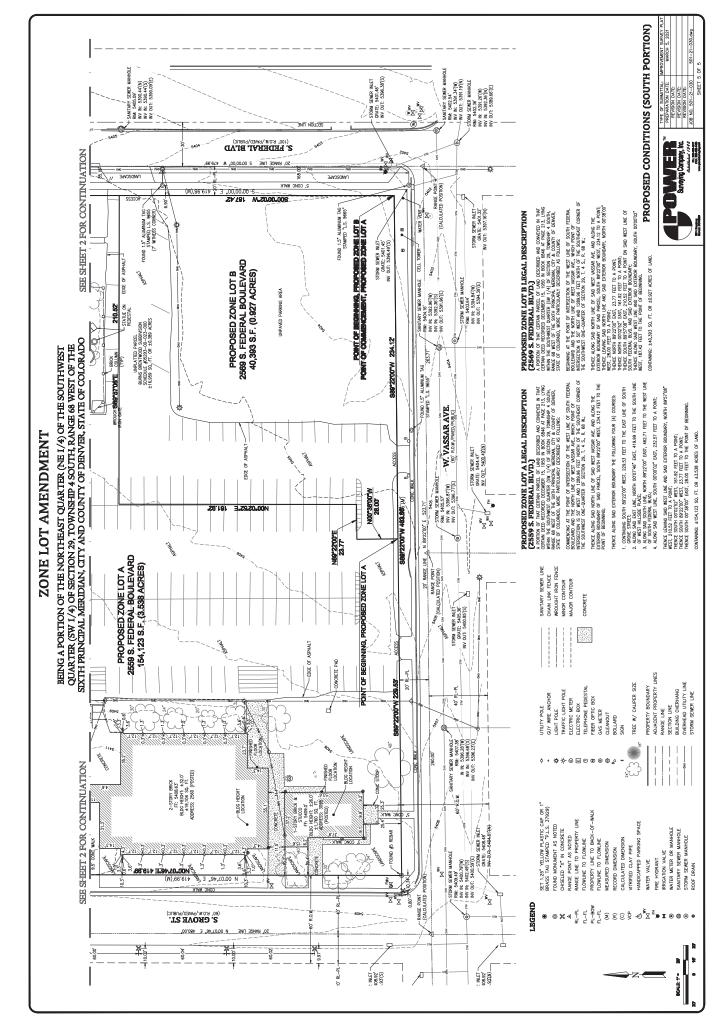

#### **Request for Rezoning Summary**

Address: 2569 S Federal Boulevard

RNOs: College View Neighborhood Association, South Mar Lee/Brentwood/Sharon Park Neighbors, Inter-Neighborhood Cooperation

Site Area: 0.927 acres

### Site Description

The Church of All Saints parish has had a presence at the site, bordered by South Federal Blvd to the east, S. Grove Street to the west, W Hillside Place and W Vassar Ave to the north and south, since 1951. The site was once part of a larger parcel that consists of the church sanctuary, rectory, two classroom/community room buildings, a barn, a prayer garden, a garage and parking lot. After the Zone Lot Amendment, the block is now made up of three parcels, one at 3.538 acres containing the school buildings, storage barn, the Church of All Saints Sanctuary, and on-site parking. The second parcel at 0.397 acres contains the rectory, a garage and the prayer garden. The third parcel, in application for rezoning, is 0.927 acres, currently vacant.

A parcel of land in the Southwest one-quarter  $(SW_4^1)$  of Section 29, T. 4 S., R. 68 W., more particularly described as follows:

Beginning at the point of intersection of the West line of South Federal Boulevard and the North line of West Vassar Ave. extended Easterly from Burns Brentwood Subdivision Filing No. 6, which point of intersection is 50 West and 1289.96 feet North of the Southeast corner of the Southwest one-quarter of Section 29, T. 4 S., R. 68 W.; thence West and parallel with the South line of said  $SW_4^1$  a distance of 463.66 feet more or less to a point 260 feet East of the East line of Burns Brentwood Subdivision Filing No. 6; thence North and parallel with the East line of Burns Brentwood Subdivision Filing No. 6, a distance of 420 feet; thence East and parallel with the South line of said  $SW_4^1$ , a distance of 462.71 feet more or less to the West line of South Federal Boulevard; thence South along the West line of S. Federal Blvd. a distance of 419.99 feet more or less to the point of beginning.