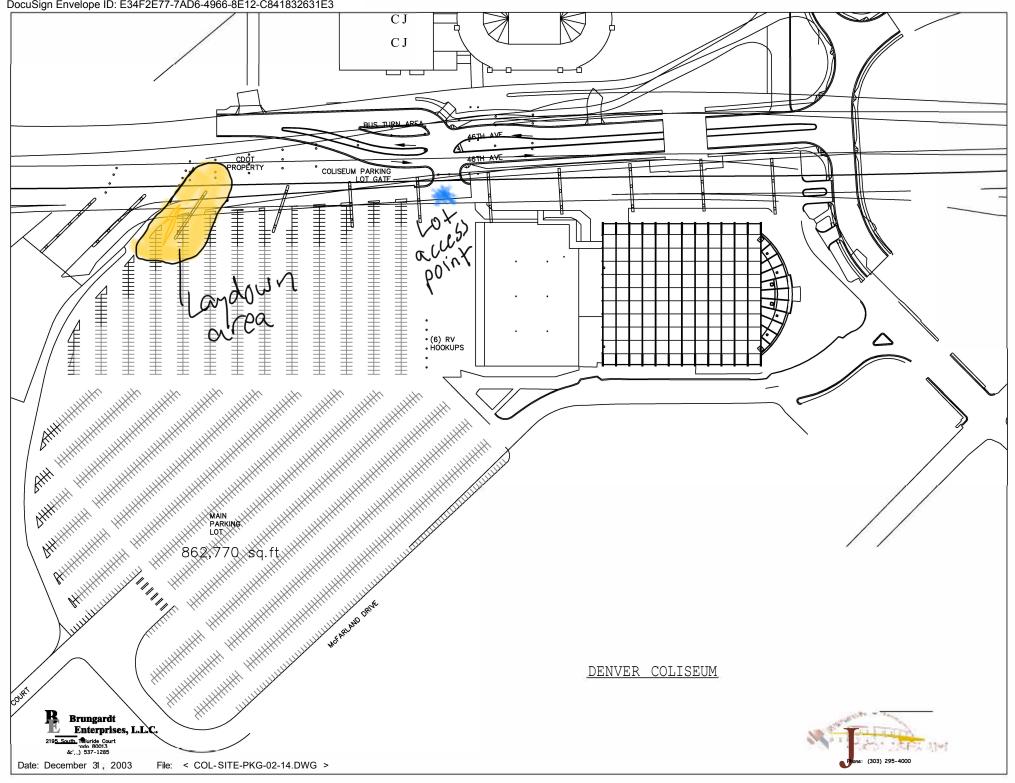

1. <u>Grant, Term, and Scope of Work</u>. The City grants to the Licensee, for a term commencing at 12:01 a.m. on May 1, 2021, until 11:59:59 p.m. on December 31, 2021, subject to the conditions and terms in this License, a non-exclusive revocable license for the Allowable Use more specifically described in **Exhibit A**, attached and incorporated by this reference (the "Allowable Use"). The land to which this License applies is that portion of the parking lot located at the Denver Coliseum as shown in **Exhibit B**, attached and incorporated by this reference (the "**Premises**").

#### Allowable Use

Licensee shall use the Premises for parking and/or storage of laydown area for construction equipment and materials while working on projects related to the National Western Center, and for reasonable ingress, egress of both pedestrian and automobiles related to such use, and for no other purpose. Licensee agrees to place their materials and park in the designated locations as agreed to and approved by the City generally located at the west end of the Coliseum parking lot as depicted in Exhibit B and to keep their materials neat and orderly and to not block aisles or other access points.